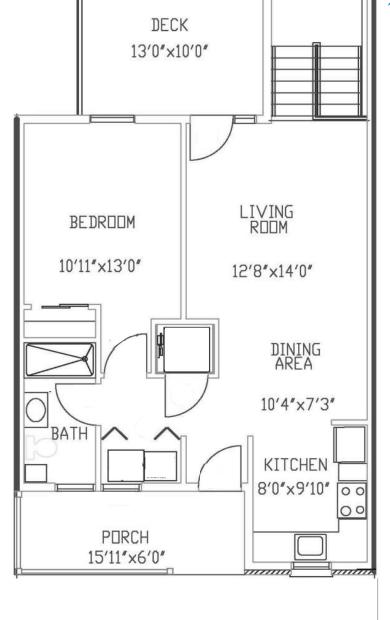

# CHATEAU 1 Bedroom, 2 Bathrooms, Finished Basement

Floor plans shown are not to scale and indicate approximate square footage

(1230 SF)

Floor plans shown are not to scale and indicate approximate square footage