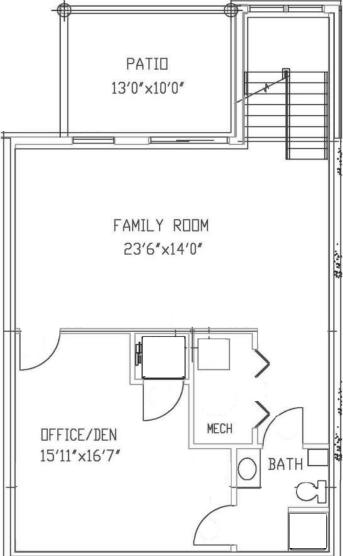

# CHATEAU 1 Bedroom, 2 Bathrooms, Finished Basement

Floor plans shown are not to scale and indicate approximate square footage

(1230 SF)

Floor plans shown are not to scale and indicate approximate square footage