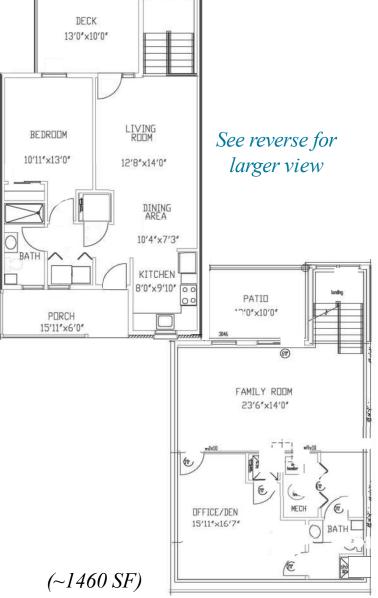

# CHATEAU 1 Bedroom, 2 Bathrooms, Finished Basement

Floor plans shown are not to scale and indicate approximate square footage

(1230 SF)

Floor plans shown are not to scale and indicate approximate square footage