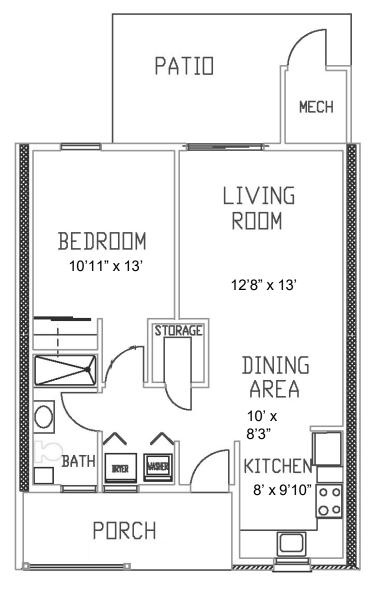

# CHATEAU 1 Bedroom, 1 Bathroom

(Living Space 730 SF)

Floor plans shown are not to scale and indicate approximate square footage