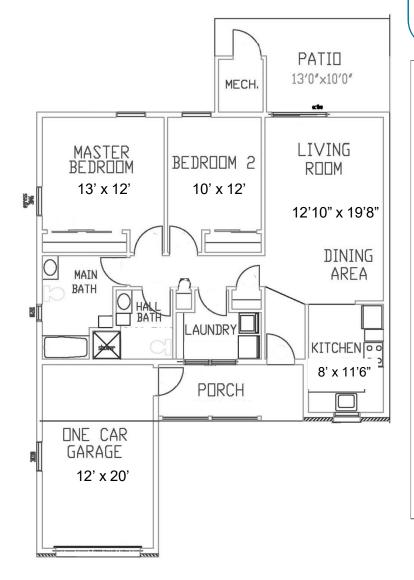

#### 2 Bedroom, 2 Bathroom

(Shown with Garage)

(1230 SF)

Floor plans shown are not to scale and indicate approximate square footage