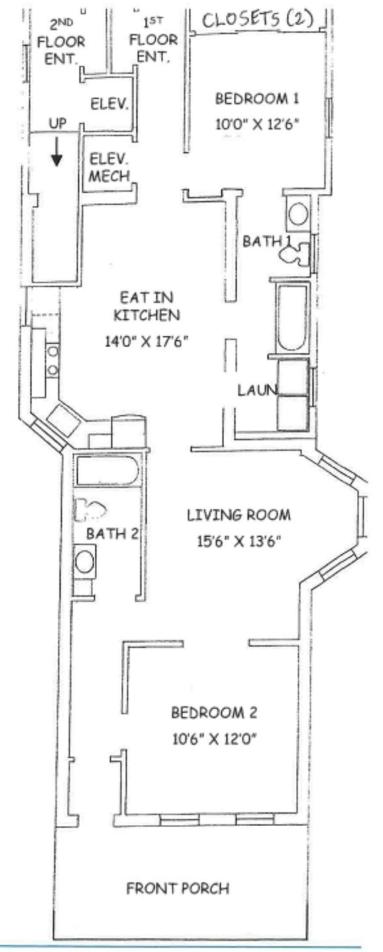

## FARMHOUSE APARTMENT A

first floor apartment

Bedroom 1: 12 x 10

Bedroom 2: 12'6" x 10

Living Room: 15'6" x 13'6"

Eat in Kitchen: 17'6" x 14'

Laundry

Full Bath 1

Full Bath 2

Front Porch

(Floor plan on reverse)

Full Bath 2

Front Porch

Floor plans shown are not to scale and indicate approximate square footage