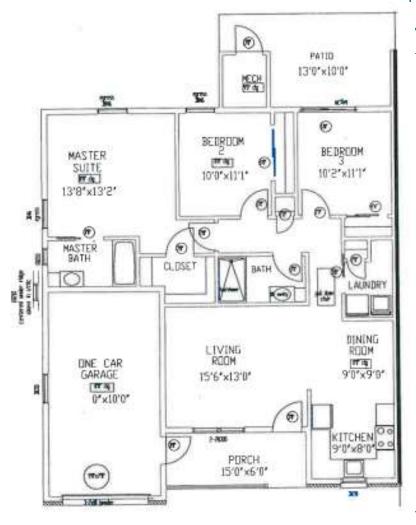

# HIGHLAND III 3 Bedroom, 2 Bathrooms One-Car Garage

(Living Space 1410 SF)

Floor plans shown are not to scale and indicate approximate square footage