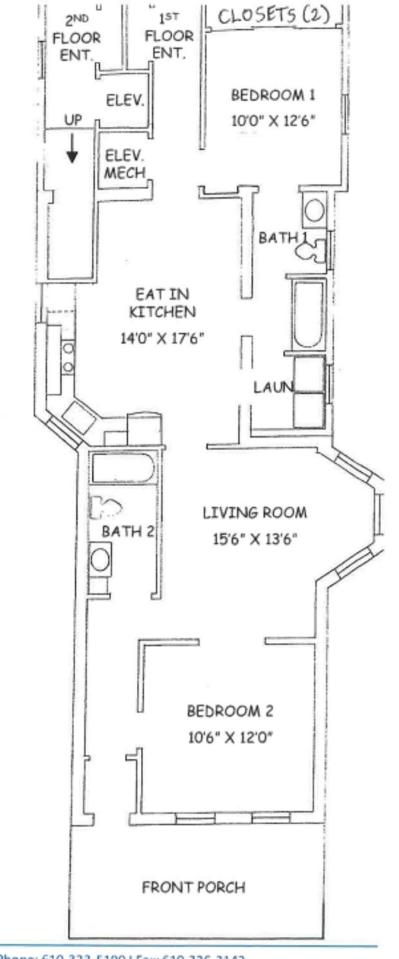

# FARMHOUSE APARTMENT A

first floor apartment

Bedroom 1:12 x 10Bedroom 2:12'6" x 10Living Room:15'6" x 13'6"Eat in Kitchen:17'6" x 14'Laundry18ath 1Full Bath 1Full Bath 2Front Porch

(Floor plan on reverse)

### FARMHOUSE APARTMENT A first floor apartment

Bedroom 1: 12 x 10 Bedroom 2: 12'6" x 10 Living Room: 15'6" x 13'6" Eat in Kitchen: 17'6" x 14' Laundry Full Bath 1 Full Bath 2 Front Porch

approximate square footage

Floor plans shown are not to scale and indicate

2011 Buchert Road Pottstown, PA 19464 | Phone: 610-323-5190 | Fax: 610-326-3142

BuchertRidge.com