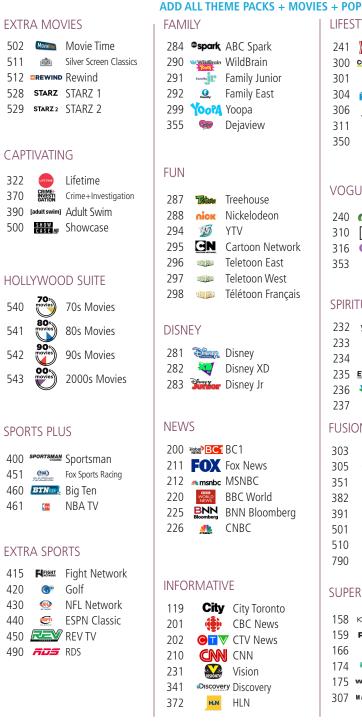

# THEME PACKS \$6.00/mo.

| ADD 4 TH                | IEME PACKS FOR \$22 • 8 THEME F<br>ADD ALL THEME PACKS + MOVIE                                                                                                                                                                                                                                                                                                                                                                                                                                                                                                                                                                                                                                                    |                                                                                                                                                                                                                                                                                                                                                                                               |                                                                                                                                                                                                                                                                                                                                                                                                                                                                                                                                                                                                                                                                                                                                                                                                                                                                                                                                                                                                                                                                                                                                                                                                                                                                                                                                                                                                                                                                                                                                                                                                                                                                                                                                                                                                                                                                                                                                                                                                                                                                                        |
|-------------------------|-------------------------------------------------------------------------------------------------------------------------------------------------------------------------------------------------------------------------------------------------------------------------------------------------------------------------------------------------------------------------------------------------------------------------------------------------------------------------------------------------------------------------------------------------------------------------------------------------------------------------------------------------------------------------------------------------------------------|-----------------------------------------------------------------------------------------------------------------------------------------------------------------------------------------------------------------------------------------------------------------------------------------------------------------------------------------------------------------------------------------------|----------------------------------------------------------------------------------------------------------------------------------------------------------------------------------------------------------------------------------------------------------------------------------------------------------------------------------------------------------------------------------------------------------------------------------------------------------------------------------------------------------------------------------------------------------------------------------------------------------------------------------------------------------------------------------------------------------------------------------------------------------------------------------------------------------------------------------------------------------------------------------------------------------------------------------------------------------------------------------------------------------------------------------------------------------------------------------------------------------------------------------------------------------------------------------------------------------------------------------------------------------------------------------------------------------------------------------------------------------------------------------------------------------------------------------------------------------------------------------------------------------------------------------------------------------------------------------------------------------------------------------------------------------------------------------------------------------------------------------------------------------------------------------------------------------------------------------------------------------------------------------------------------------------------------------------------------------------------------------------------------------------------------------------------------------------------------------------|
|                         | FAMILY                                                                                                                                                                                                                                                                                                                                                                                                                                                                                                                                                                                                                                                                                                            | LIFESTYLE                                                                                                                                                                                                                                                                                                                                                                                     | ADVENTURE                                                                                                                                                                                                                                                                                                                                                                                                                                                                                                                                                                                                                                                                                                                                                                                                                                                                                                                                                                                                                                                                                                                                                                                                                                                                                                                                                                                                                                                                                                                                                                                                                                                                                                                                                                                                                                                                                                                                                                                                                                                                              |
| me<br>en Classics       | 284 <b>Spork</b> ABC Spark<br>290 WildBrain<br>291 Family Junior<br>292 <b>Q</b> Family East<br>299 <b>OPA</b> Yoopa<br>355 <b>Dejaview</b>                                                                                                                                                                                                                                                                                                                                                                                                                                                                                                                                                                       | 241 T+E T+E<br>300 COOKING<br>301 COOKING<br>Food<br>304 Ford<br>HGTV<br>306 COOKING<br>Magnolia<br>311 TLC<br>350 Stress                                                                                                                                                                                                                                                                     | <ul> <li>317 <b>DTOUR</b> DTOUR</li> <li>318 <b>OLN</b> OLN</li> <li>354 <b>Paramount</b></li> <li>357 <b>CTV Sci-fi</b></li> <li>401 <b>WILP</b> Wild TV</li> </ul>                                                                                                                                                                                                                                                                                                                                                                                                                                                                                                                                                                                                                                                                                                                                                                                                                                                                                                                                                                                                                                                                                                                                                                                                                                                                                                                                                                                                                                                                                                                                                                                                                                                                                                                                                                                                                                                                                                                   |
|                         | FUN                                                                                                                                                                                                                                                                                                                                                                                                                                                                                                                                                                                                                                                                                                               |                                                                                                                                                                                                                                                                                                                                                                                               | NATURE                                                                                                                                                                                                                                                                                                                                                                                                                                                                                                                                                                                                                                                                                                                                                                                                                                                                                                                                                                                                                                                                                                                                                                                                                                                                                                                                                                                                                                                                                                                                                                                                                                                                                                                                                                                                                                                                                                                                                                                                                                                                                 |
| estigation<br>rim<br>Se | <ul> <li>287 Treehouse</li> <li>288 nick Nickelodeon</li> <li>294 YTV</li> <li>295 Cartoon Network</li> <li>296 www Teletoon East</li> <li>297 www Teletoon West</li> <li>298 www Télétoon Français</li> </ul>                                                                                                                                                                                                                                                                                                                                                                                                                                                                                                    | VOGUE<br>240 ONE<br>310 SLICE Slice<br>316 OWN OWN<br>353 OUTV                                                                                                                                                                                                                                                                                                                                | 242       Image: Constraint of the second seco |
| /ies                    |                                                                                                                                                                                                                                                                                                                                                                                                                                                                                                                                                                                                                                                                                                                   | SPIRITUAL                                                                                                                                                                                                                                                                                                                                                                                     | KNOWLEDGE                                                                                                                                                                                                                                                                                                                                                                                                                                                                                                                                                                                                                                                                                                                                                                                                                                                                                                                                                                                                                                                                                                                                                                                                                                                                                                                                                                                                                                                                                                                                                                                                                                                                                                                                                                                                                                                                                                                                                                                                                                                                              |
| vies<br>vies<br>Aovies  | DISNEY<br>281 Cisney<br>282 Tisney XD<br>283 Cisney Jr                                                                                                                                                                                                                                                                                                                                                                                                                                                                                                                                                                                                                                                            | 232yesæYES TV233☑Miracle234☑Hope235☑EWTN236◙Daystar237☑Esperanza                                                                                                                                                                                                                                                                                                                              | 262Smithsonian266Image: NASA TV267Image: Documentary312Image: A&E314Image: History315Image: H2                                                                                                                                                                                                                                                                                                                                                                                                                                                                                                                                                                                                                                                                                                                                                                                                                                                                                                                                                                                                                                                                                                                                                                                                                                                                                                                                                                                                                                                                                                                                                                                                                                                                                                                                                                                                                                                                                                                                                                                         |
|                         | NEWS                                                                                                                                                                                                                                                                                                                                                                                                                                                                                                                                                                                                                                                                                                              | FUSION                                                                                                                                                                                                                                                                                                                                                                                        | ENTERTAINMENT                                                                                                                                                                                                                                                                                                                                                                                                                                                                                                                                                                                                                                                                                                                                                                                                                                                                                                                                                                                                                                                                                                                                                                                                                                                                                                                                                                                                                                                                                                                                                                                                                                                                                                                                                                                                                                                                                                                                                                                                                                                                          |
| an<br>Racing            | 200       Image: BC1         211       FOX       Fox News         212       Image: BC       MSNBC         220       Image: BBC       BBC World         225       Image: BBNN Bloomberg         226       Image: CNBC                                                                                                                                                                                                                                                                                                                                                                                                                                                                                              | 303       Iffe       CTV Life         305       Cottage Life       Cottage Life         351       Image: Cottage Life       Cottage Life         382       Image: Cottage Life       MTV         391       Image: Cottage Life       K         501       Image: Cottage Life       AMC         510       Image: Cottage Life       TCM         790       Image: Cottage Life       Telelatino | 151       Image: Constraint of the sector of   |
| twork                   | INFORMATIVE                                                                                                                                                                                                                                                                                                                                                                                                                                                                                                                                                                                                                                                                                                       | SUPERSTATIONS                                                                                                                                                                                                                                                                                                                                                                                 | 321 W East<br>356 CTV Drama                                                                                                                                                                                                                                                                                                                                                                                                                                                                                                                                                                                                                                                                                                                                                                                                                                                                                                                                                                                                                                                                                                                                                                                                                                                                                                                                                                                                                                                                                                                                                                                                                                                                                                                                                                                                                                                                                                                                                                                                                                                            |
| work<br>assic           | 119CityCity Toronto201Image: CBC News202Image: CTV News203Image: CNN231Image: CNN232Image: CNN233Image: CNN234Image: CNN235Image: CNN236Image: CNN2372Image: CNN2373Image: CNN2374Image: CNN2374Image: CNN2374Image: CNN2374Image: CNN2374Image: CNN2374Image: CNN2374Image: CNN2374Image: CNN2374Image: CNN2374Imag | 158 KTLA<br>159 PIX® WPIX<br>166 ∰ WSBK Boston<br>174 ™ Peachtree<br>175 ₩₩₩E (₩ Makeful                                                                                                                                                                                                                                                                                                      | 381       MULCH: Much Music         384       CMT         VARIETY       CMT         352       BET* BET         380       axstv Axs         383       MTV2         388       comedy CTV Comedy West         389       collector                                                                                                                                                                                                                                                                                                                                                                                                                                                                                                                                                                                                                                                                                                                                                                                                                                                                                                                                                                                                                                                                                                                                                                                                                                                                                                                                                                                                                                                                                                                                                                                                                                                                                                                                                                                                                                                         |