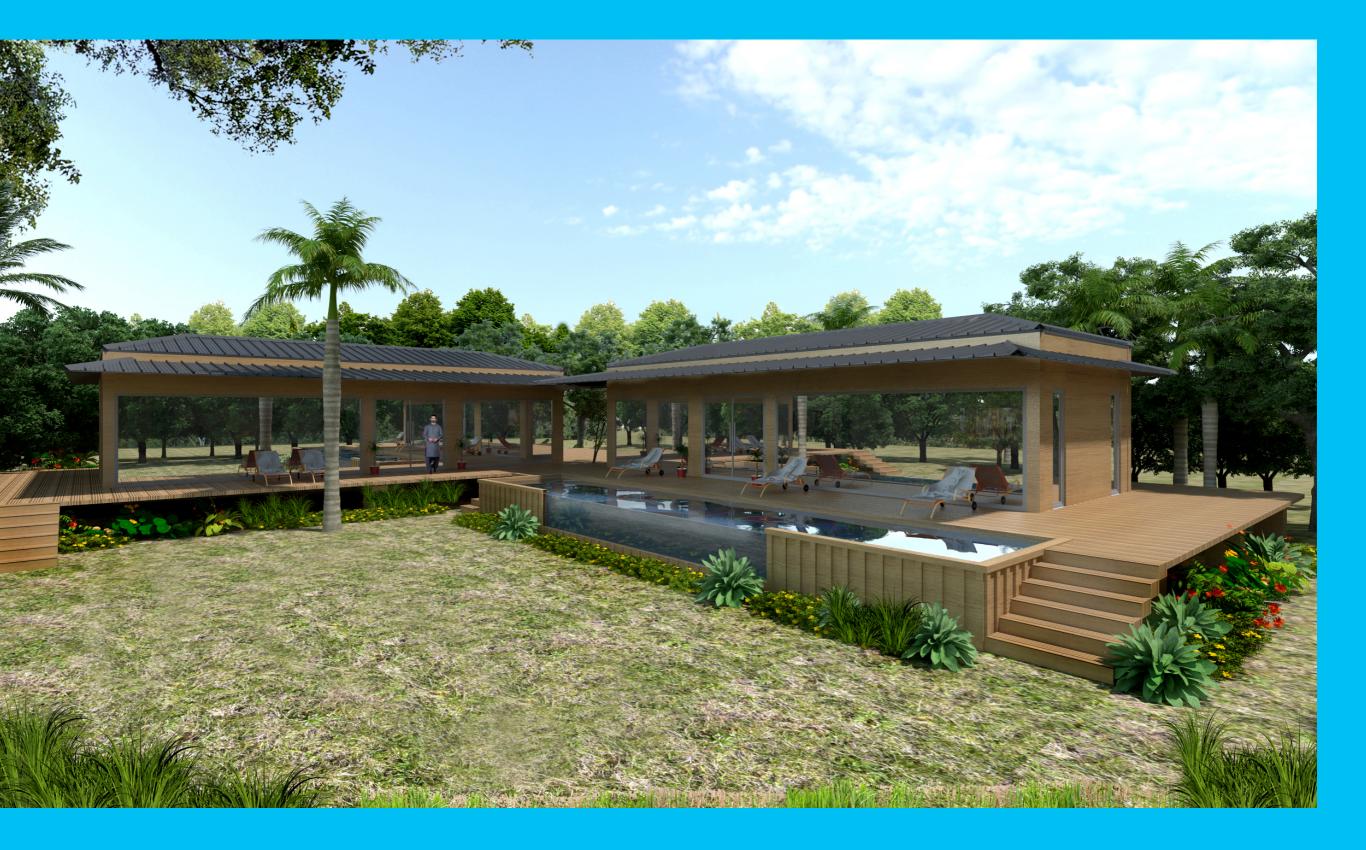

#### PREFAB CONTAINER FARMHOUSE LAYOUT PLAN

GROUND FLOOR PLAN TOTAL COVERED AREA 2,075 SQFT

ALGO & BIG

ARCHITECTS

#### FARMHOUSE WINDER CONTAINER - 16'-0'' X 40'-0''

GROUND FLOOR PLAN TOTAL COVERED AREA 1600 SQFT