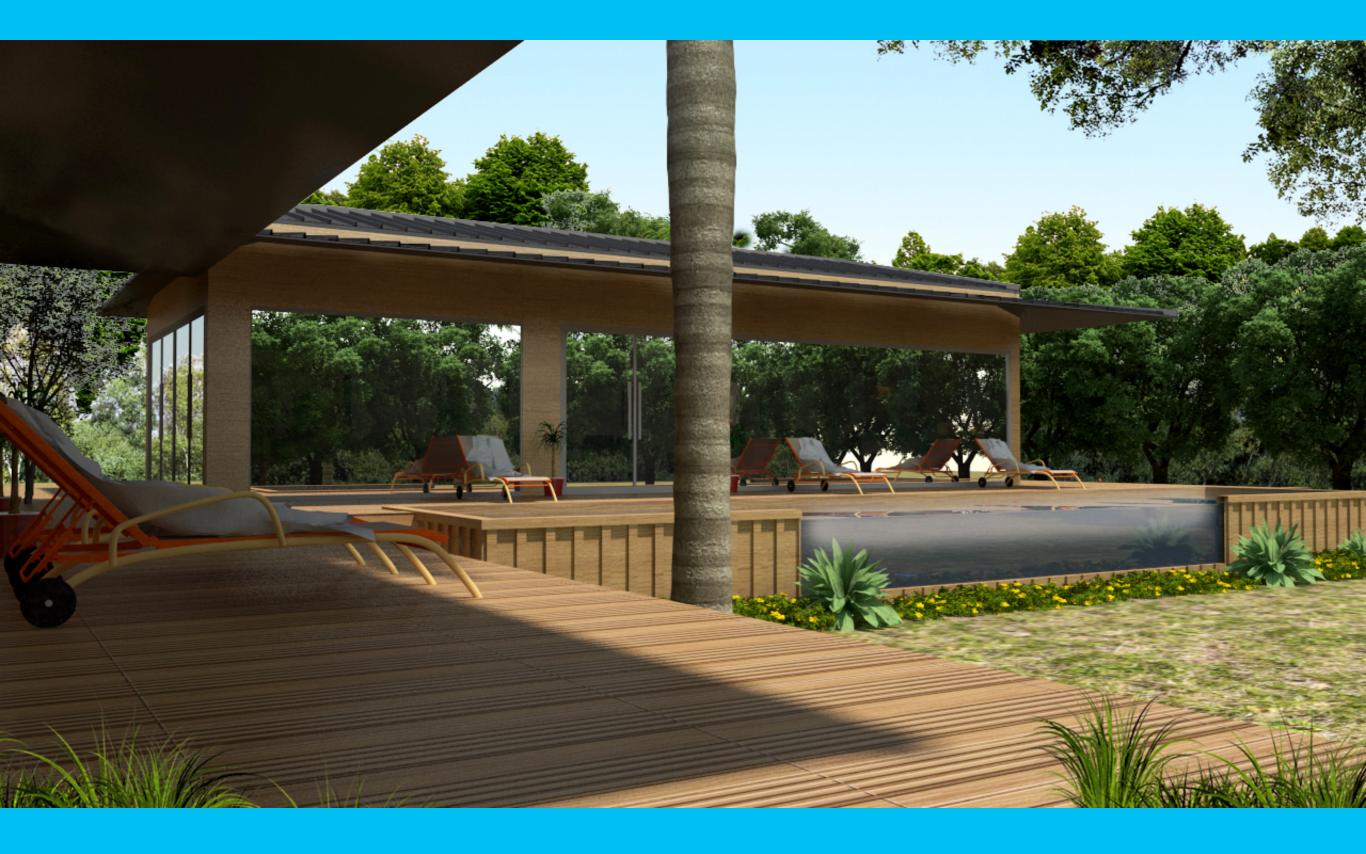

#### PREFAB CONTAINER FARMHOUSE LAYOUT PLAN

GROUND FLOOR PLAN TOTAL COVERED AREA 2,075 SQFT

ALGO & BIG

ARCHITECTS

#### FARMHOUSE WINDER CONTAINER - 16'-0'' X 40'-0''

GROUND FLOOR PLAN TOTAL COVERED AREA 1600 SQFT