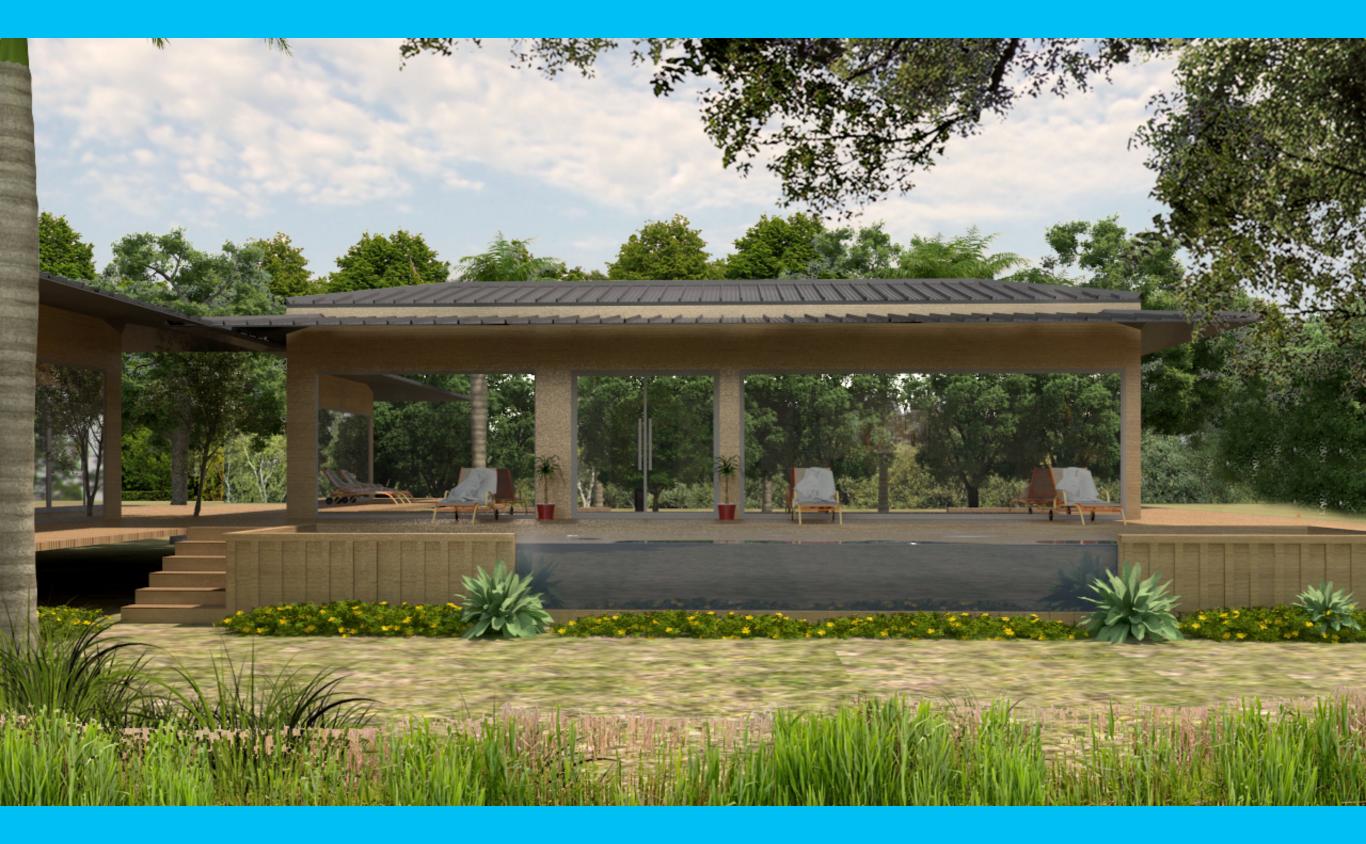

Smart Forest City Winder is intended to be built on approx 1900 Acres site near the Winder city. It will contain 7,500,000 plants, including numerous species of trees, shrubs and bushes.

Smart Forest City Winder is a Botanical Garden, within a contemporary city, based on Baloch heritage and in its relationship with the natural and sacred