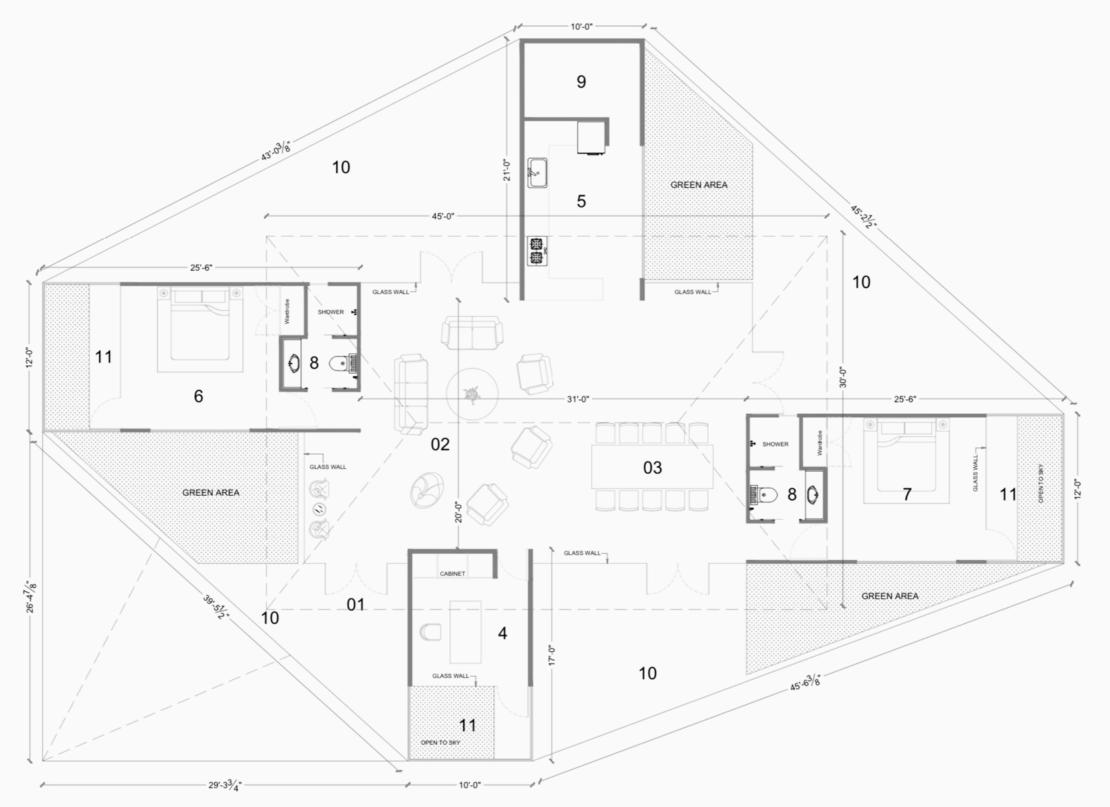

#### PREFAB CONTAINER FARMHOUSE LAYOUT PLAN

GROUND FLOOR PLAN TOTAL COVERED AREA 2,075 SQFT

ALGO & BIG

ARCHITECTS