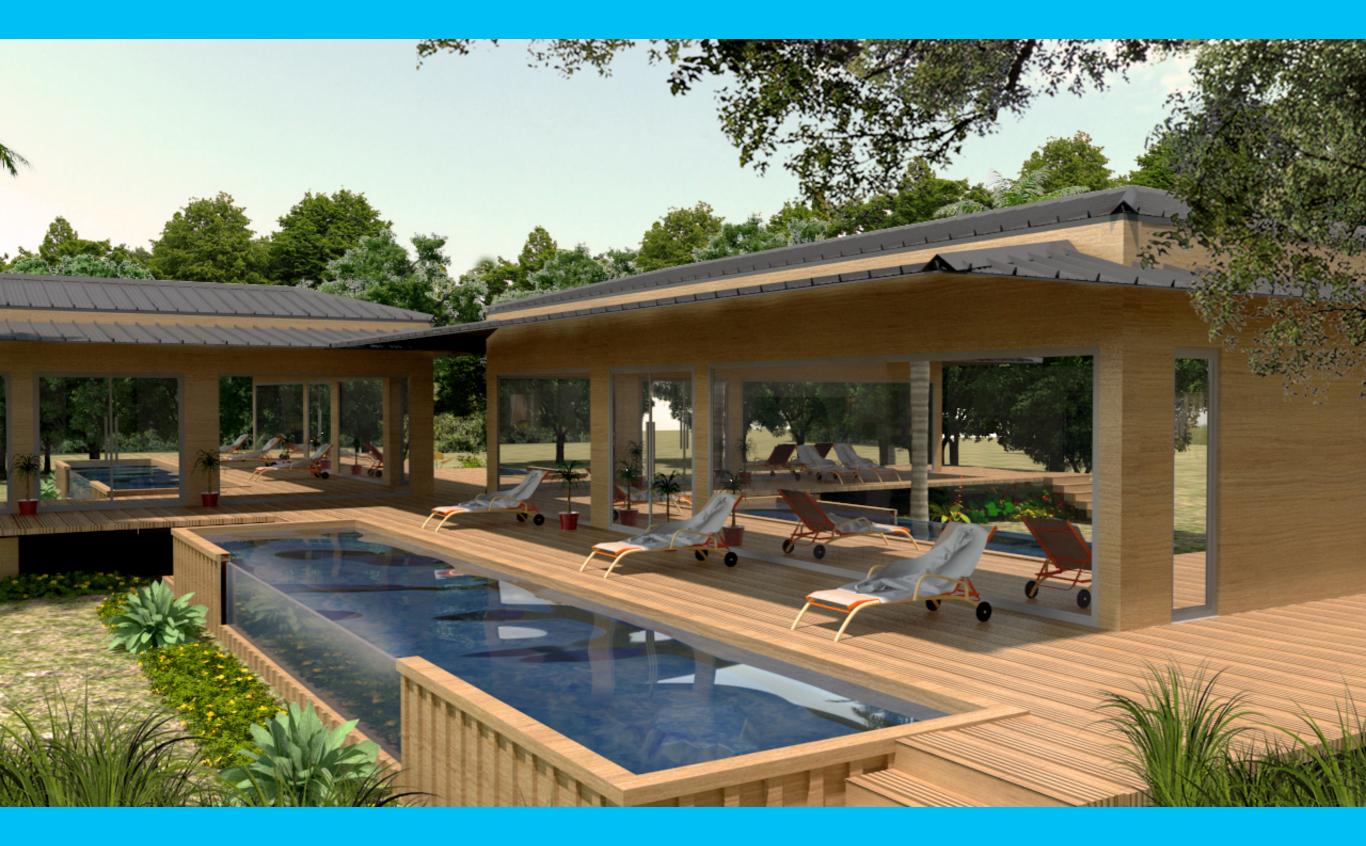

#### PREFAB CONTAINER FARMHOUSE LAYOUT PLAN

GROUND FLOOR PLAN TOTAL COVERED AREA 2,075 SQFT

ALGO & BIG

ARCHITECTS

#### FARMHOUSE WINDER CONTAINER - 16'-0'' X 40'-0''

GROUND FLOOR PLAN TOTAL COVERED AREA 1600 SQFT