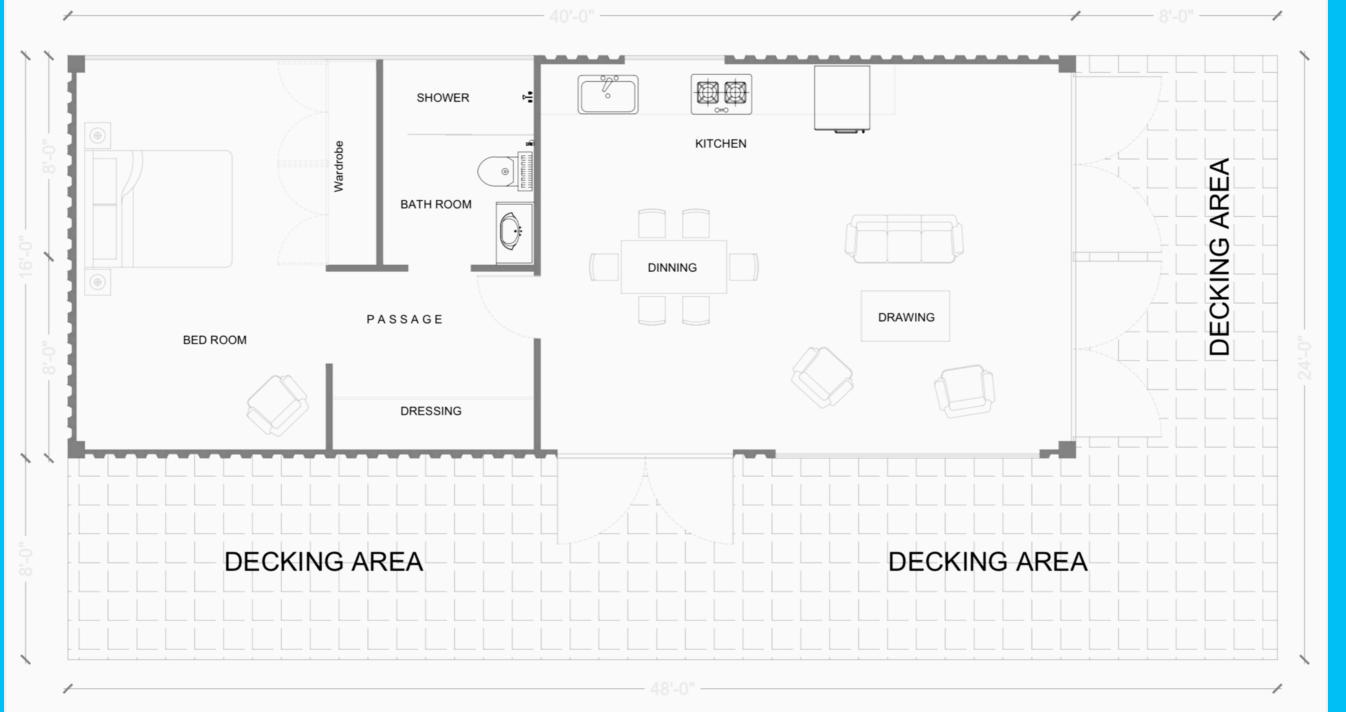

#### FARMHOUSE WINDER CONTAINER - 16'-0'' X 40'-0''

GROUND FLOOR PLAN TOTAL COVERED AREA 1600 SQFT