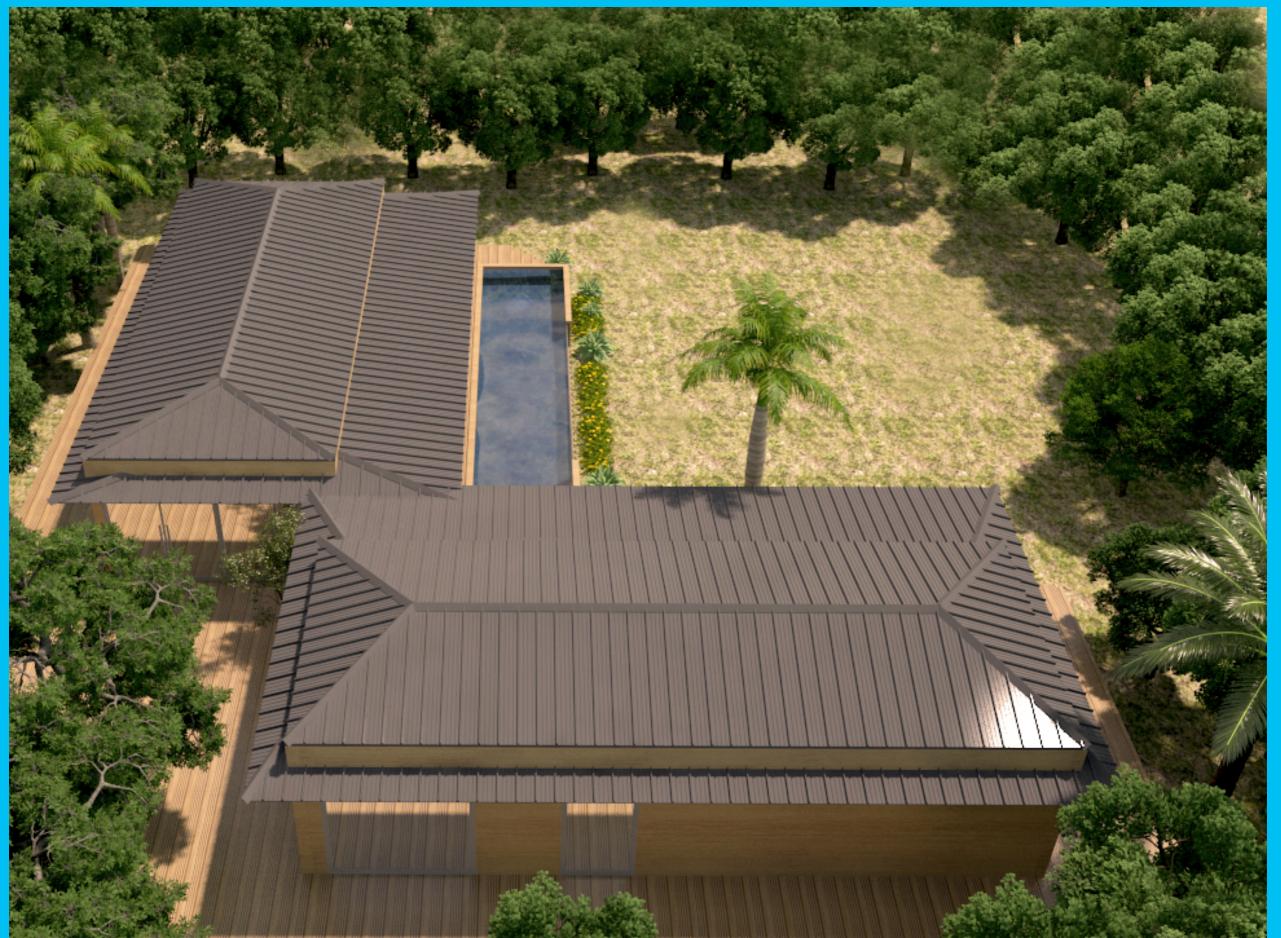

#### PREFAB CONTAINER FARMHOUSE LAYOUT PLAN

GROUND FLOOR PLAN TOTAL COVERED AREA 2,075 SQFT

ALGO & BIG

ARCHITECTS

#### FARMHOUSE WINDER CONTAINER - 16'-0'' X 40'-0''

GROUND FLOOR PLAN TOTAL COVERED AREA 1600 SQFT