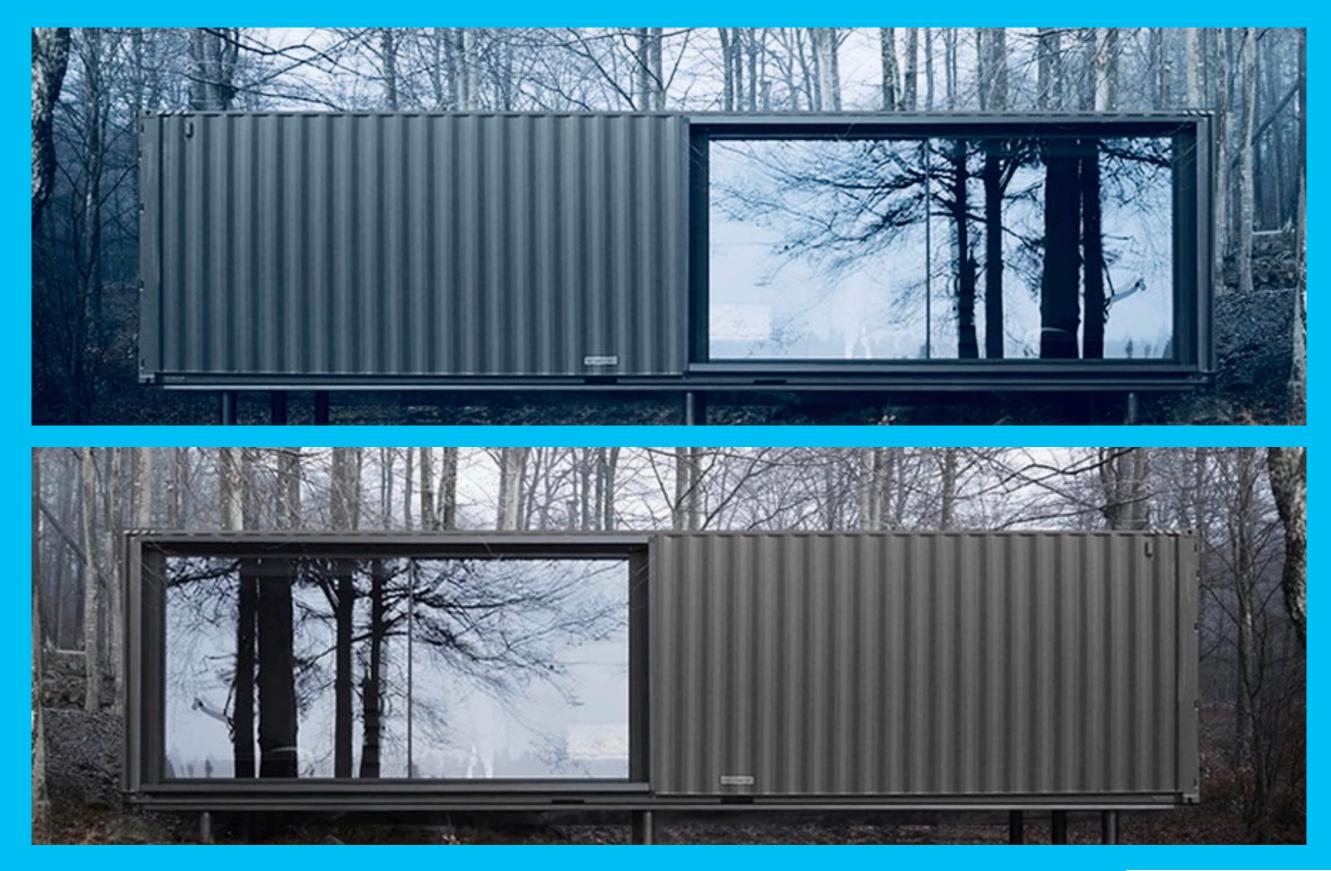

#### FARMHOUSE WINDER CONTAINER - 16'-0'' X 40'-0''

GROUND FLOOR PLAN TOTAL COVERED AREA 1600 SQFT