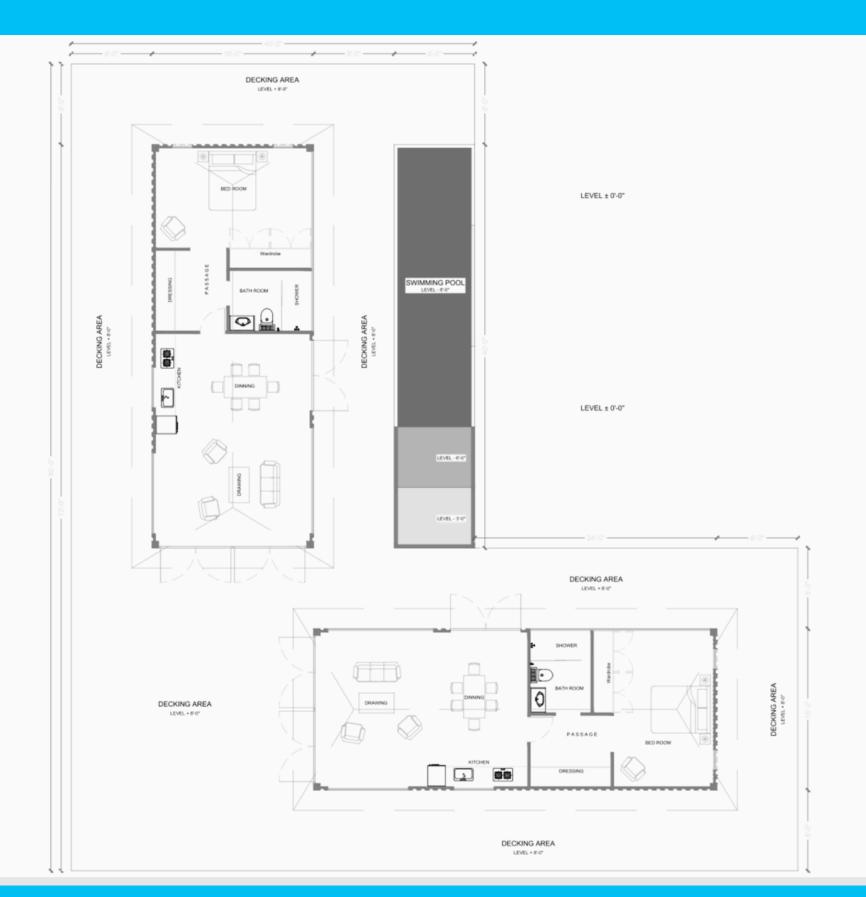

#### PREFAB CONTAINER FARMHOUSE LAYOUT PLAN

GROUND FLOOR PLAN TOTAL COVERED AREA 2,075 SQFT

ALGO & BIG

ARCHITECTS