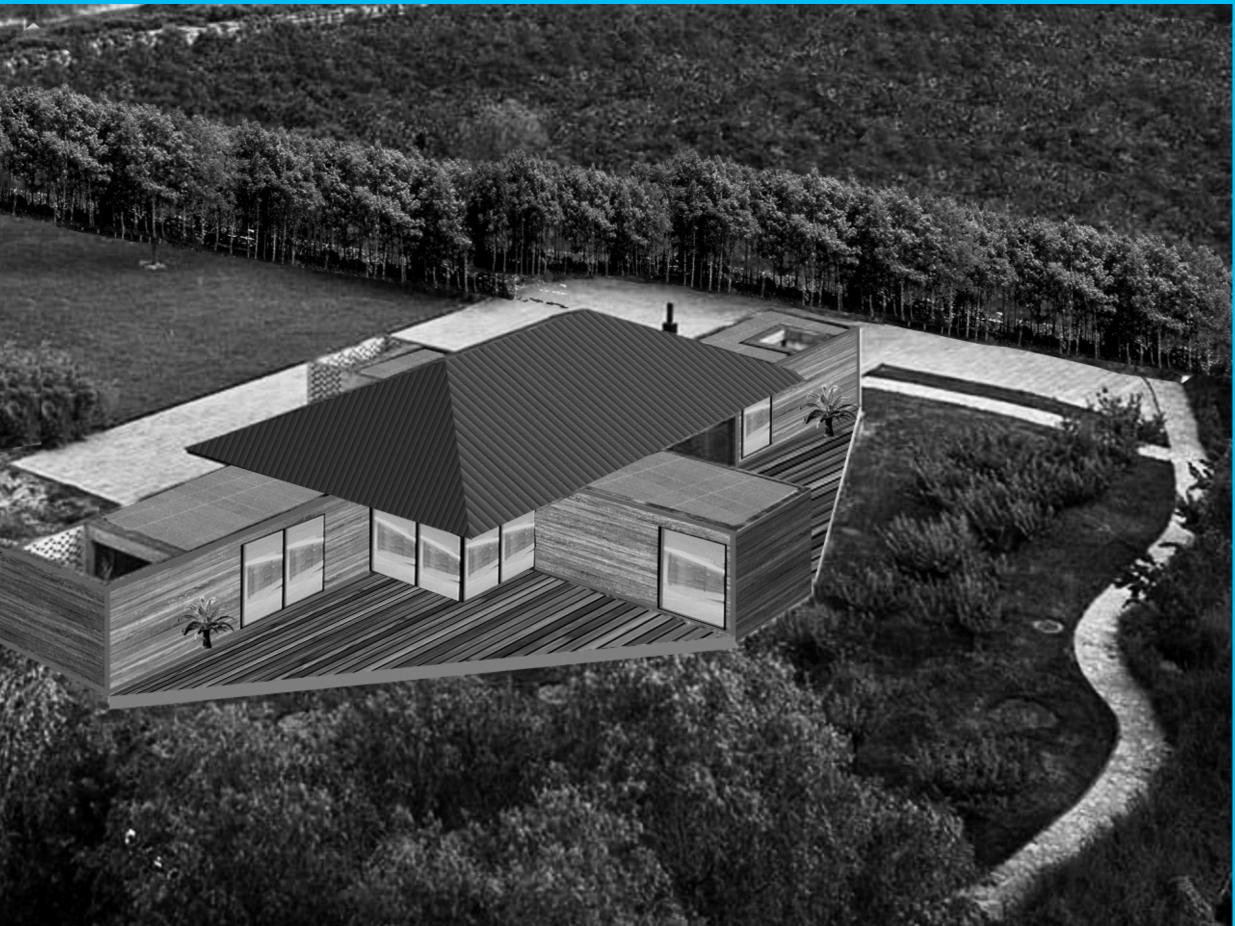

# WINDERLAND-CONTAINER FARMHOUSES ....

Presentation by Faran Lodhi

7 March 2021

www.algo-big.com

Algo & Big Architect Faran Lodhi has conceived plans to create a forested Smart City in Winder, Balochistan, that is designed to be a "pioneer" of more eco-efficient developments.

Smart Forest City Winder is intended to be built on approx 1900 Acres site near the Winder city. It will contain 7,500,000 plants, including numerous species of trees, shrubs and bushes.

Smart Forest City Winder is a Botanical Garden, within a contemporary city, based on Baloch heritage and in its relationship with the natural and sacred