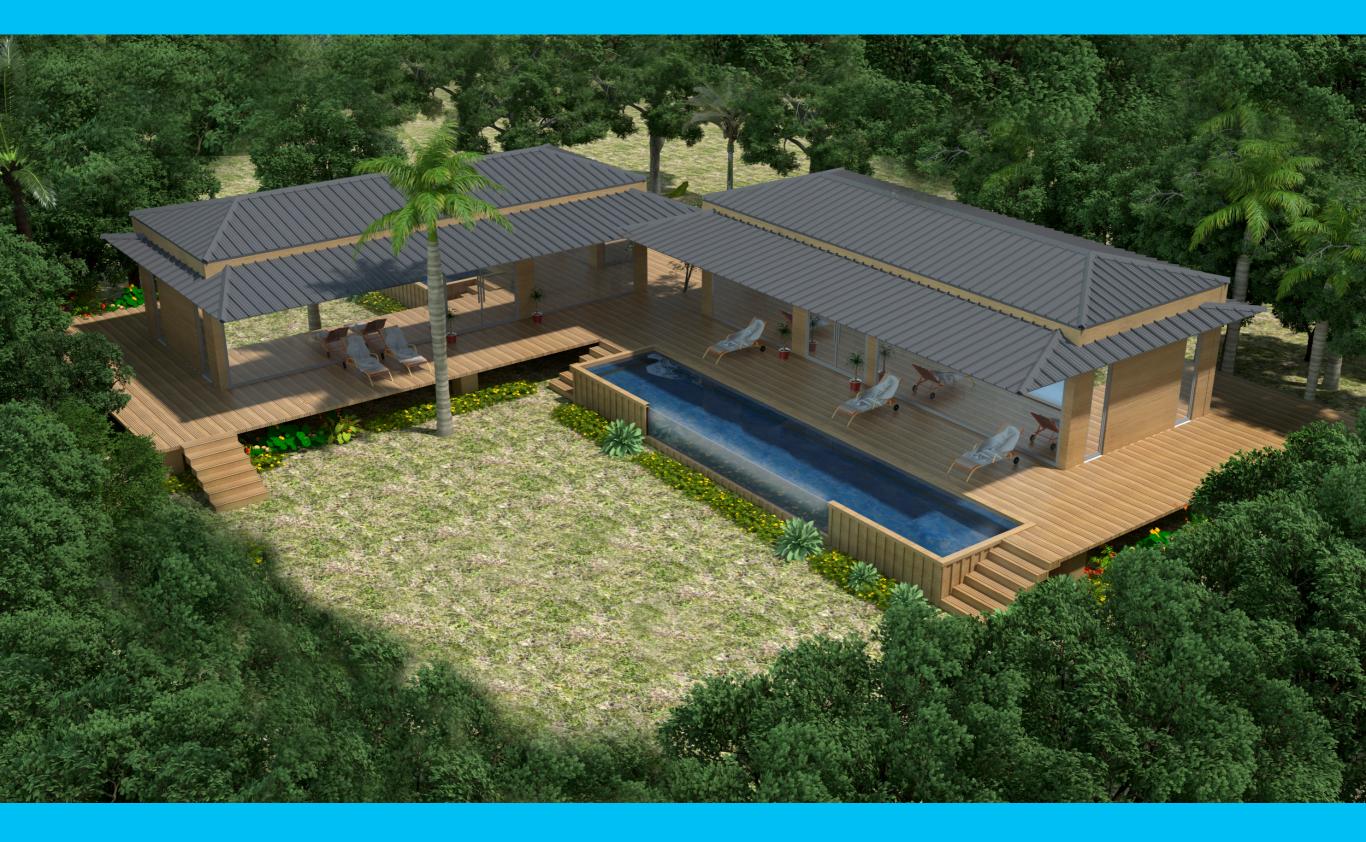

Smart Forest City Winder is intended to be built on approx 1900 Acres site near the Winder city. It will contain 7,500,000 plants, including numerous species of trees, shrubs and bushes.

Smart Forest City Winder is a Botanical Garden, within a contemporary city, based on Baloch heritage and in its relationship with the natural and sacred