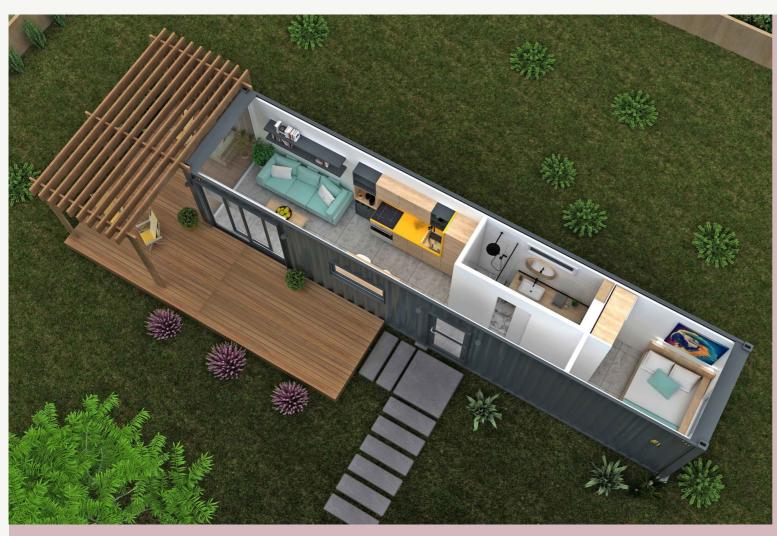

### **Maximise Space**

Creating beautiful spaces using refurbished storage containers comes with obvious challenges. Maximising functionality while maintaining space being chief among them.

To get around this issue, our design team has to come up with intelligent solutions. We provide everything you need for modern living, but hide it away ready for when you need it. This gives you the space to calm your mind and body and truly disconnect.

# Maximise Light & Space

FLAAA shipping container design ideas put emphasis on maximising natural light as well as finding intelligent solutions to ensure you have all the space you need.