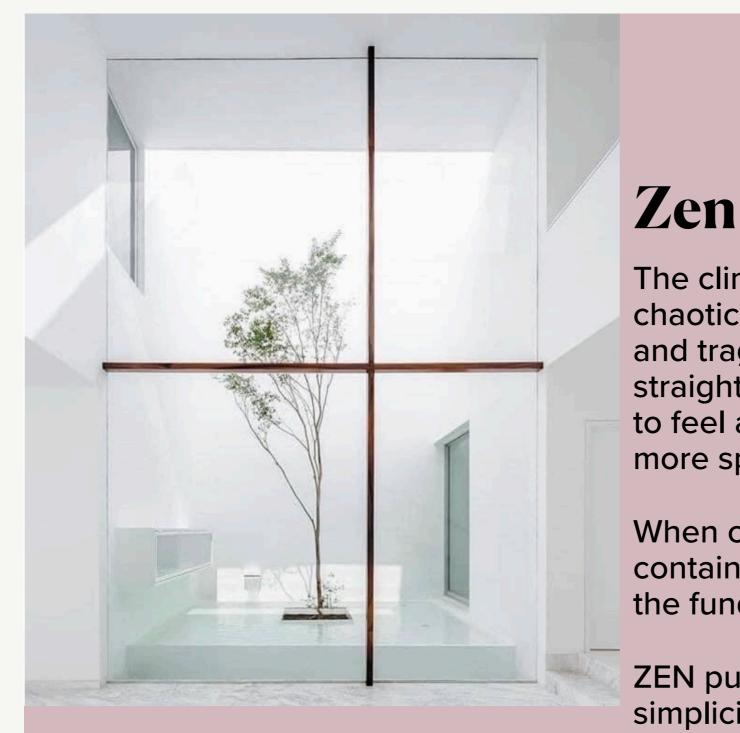

# **Our Approach**

We use a variety of design techniques to help you create the ideal space to take control of your mental well-being and find inspiration in nature.

The climate of the world today is chaotic. Constant barrages of bad news and tragic events that are beamed straight onto our phones have led many to feel a need to branch out, to find more spiritual ways of living.

When coming up with our shipping container design ideas, FLAAA follows the fundamentals of ZEN philosophy.

ZEN puts a strong emphasis on simplicity and subtlety, less is more. It places importance in minimal waste, minimal logos and a focus on local produce.