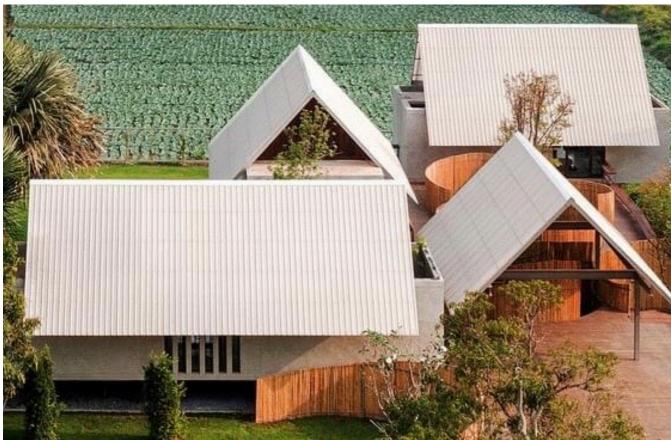

By

Faran Lodhi Architect January 2023

.ARCHITECTS

.PLANNERS

Cellular Light Concrete Block

Bamboo & Polycarbonate Roof

**Twigs Roof** 

The PROJECT - Farm House - Winder Balouchistan

KARACHI PAKISTAN NORNASS - SWEDEN 

The PROJECT \_ creates a connection to the architecture of the region. The PROJECT \_ borders a farm, which features the local architectural style. We utilised modern, minimalist design strategies, but mapped out the spaces using the concept of a rectangular building complex. Instead of building vertically, the project spreads over the site horizontally, comparable to local vernacular architecture. To build, materials such as cellular light concrete blocks and bamboo or ipel ipel tree wood were locally-sourced and/or repurposed.