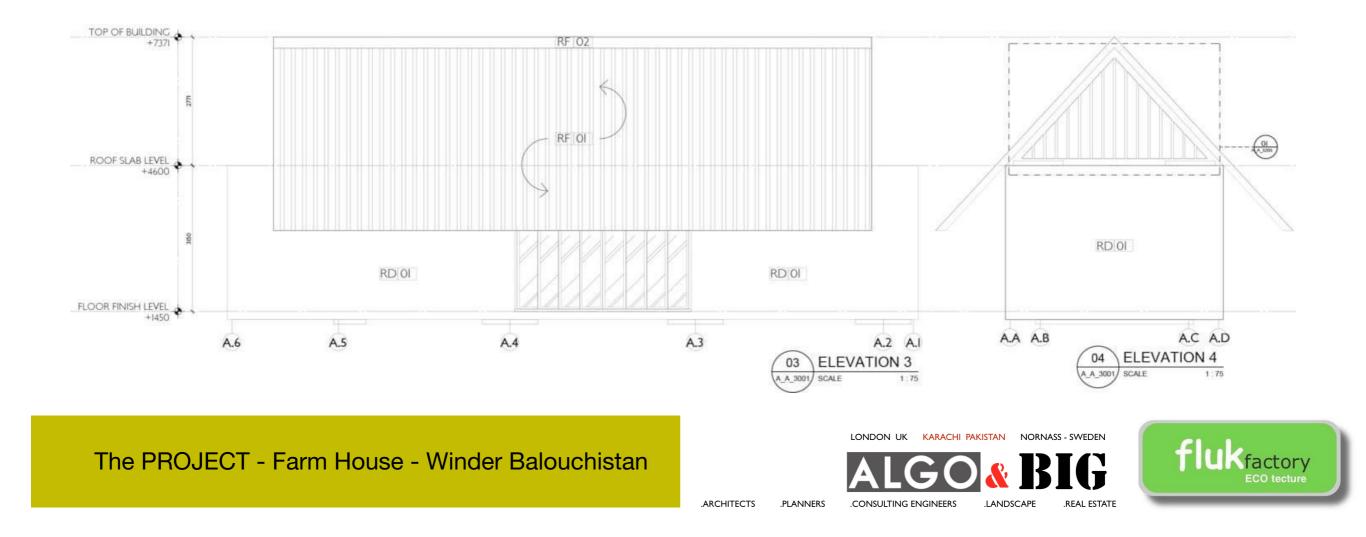

By

Faran Lodhi Architect January 2023

.ARCHITECTS

.PLANNERS

Cellular Light Concrete Block

Bamboo & Polycarbonate Roof

**Twigs Roof** 

The PROJECT - Farm House - Winder Balouchistan

KARACHI PAKISTAN NORNASS - SWEDEN 

The PROJECT \_ creates a connection to the architecture of the region. The PROJECT \_ borders a farm, which features the local architectural style. We utilised modern, minimalist design strategies, but mapped out the spaces using the concept of a rectangular building complex. Instead of building vertically, the project spreads over the site horizontally, comparable to local vernacular architecture. To build, materials such as cellular light concrete blocks and bamboo or ipel ipel tree wood were locally-sourced and/or repurposed.