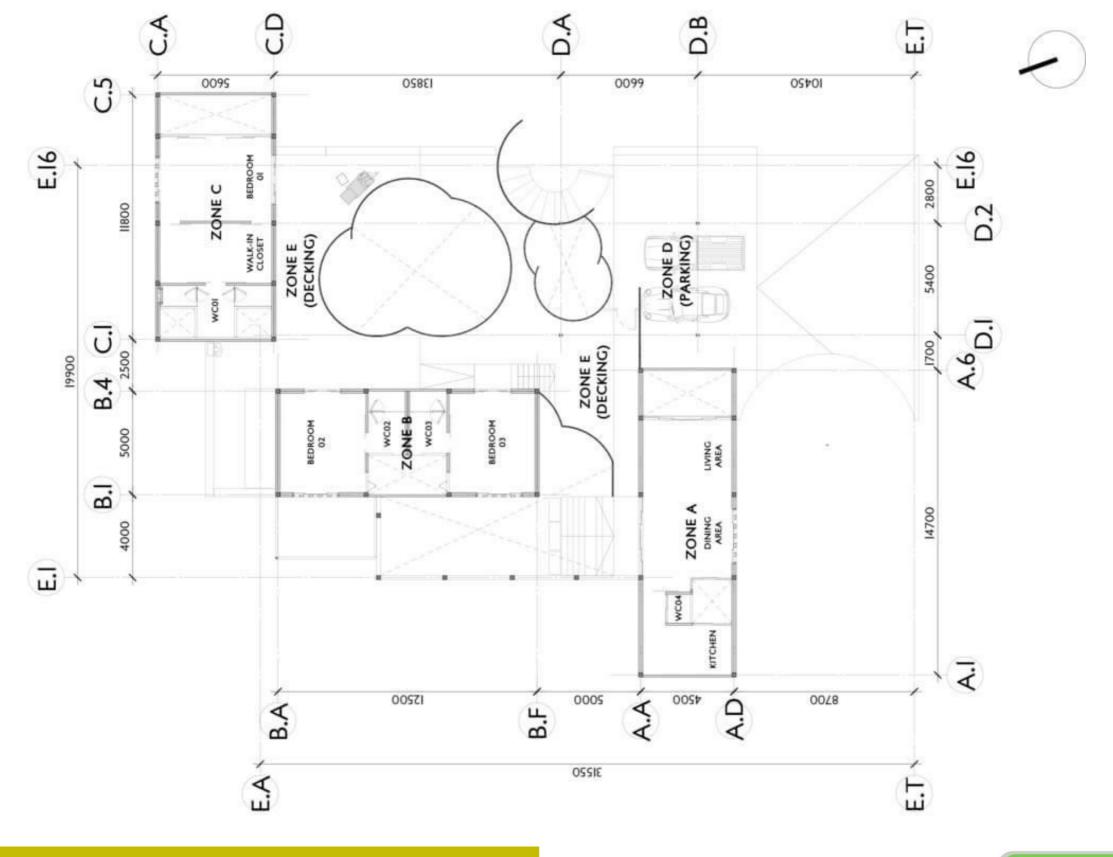

KARACHI PAKISTAN NORNASS - SWEDEN 

The PROJECT \_ creates a connection to the architecture of the region. The PROJECT \_ borders a farm, which features the local architectural style. We utilised modern, minimalist design strategies, but mapped out the spaces using the concept of a rectangular building complex. Instead of building vertically, the project spreads over the site horizontally, comparable to local vernacular architecture. To build, materials such as cellular light concrete blocks and bamboo or ipel ipel tree wood were locally-sourced and/or repurposed.