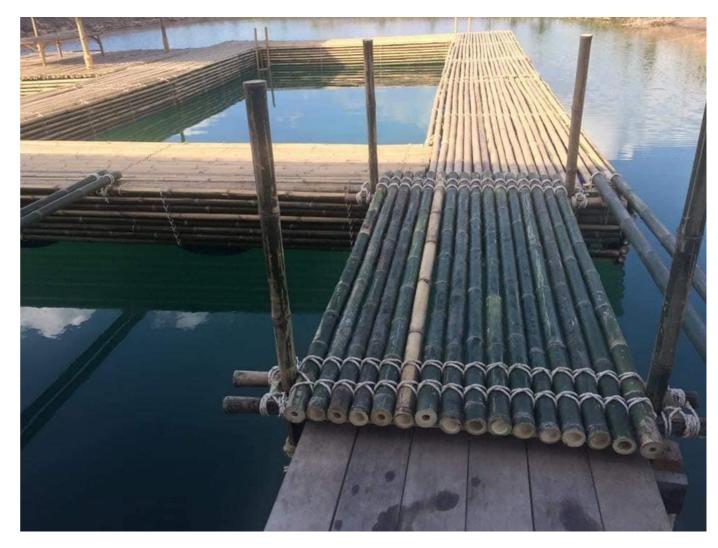

**Bamboo Decking** 

The PROJECT - Farm House - Winder Balouchistan

NORNASS - SWEDEN KARACHI PAKISTANI

Bamboo Structure and Twigs Gazebo Roof

**Bamboo Decking** 

The PROJECT - Farm House - Winder Balouchistan