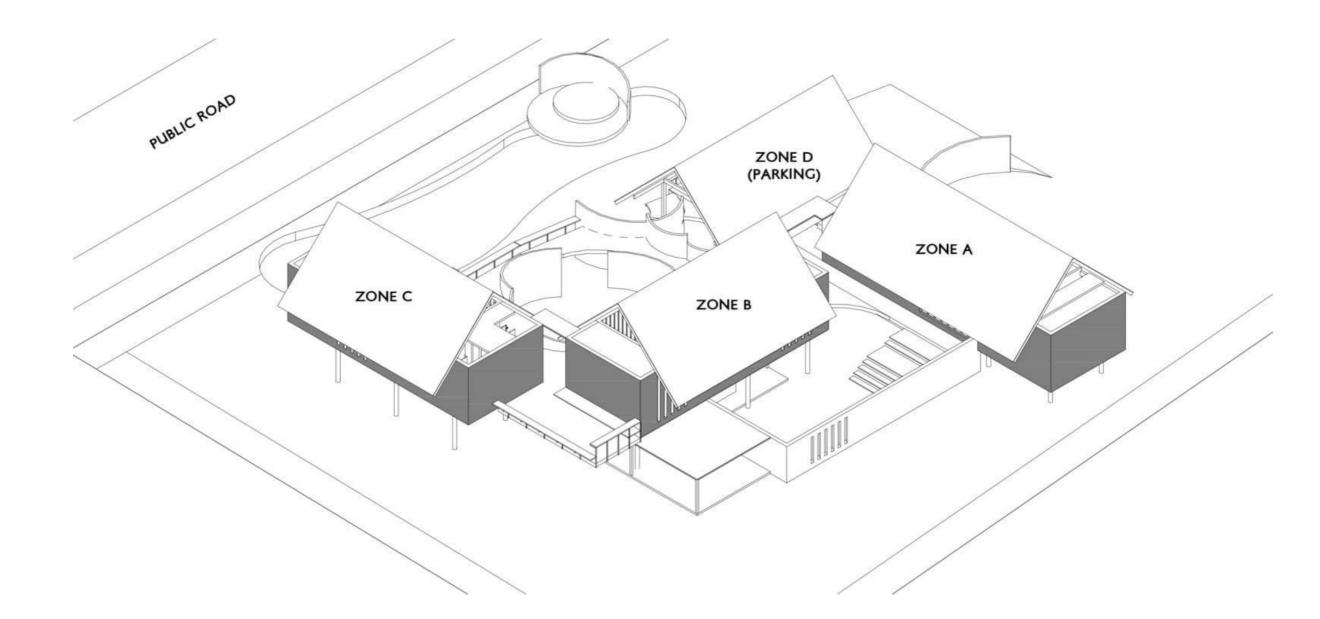

By

Faran Lodhi Architect January 2023

.ARCHITECTS

.PLANNERS

Cellular Light Concrete Block

Bamboo & Polycarbonate Roof

**Twigs Roof** 

The PROJECT - Farm House - Winder Balouchistan

KARACHI PAKISTAN NORNASS - SWEDEN 

The PROJECT \_ creates a connection to the architecture of the region. The PROJECT \_ borders a farm, which features the local architectural style. We utilised modern, minimalist design strategies, but mapped out the spaces using the concept of a rectangular building complex. Instead of building vertically, the project spreads over the site horizontally, comparable to local vernacular architecture. To build, materials such as cellular light concrete blocks and bamboo or ipel ipel tree wood were locally-sourced and/or repurposed.