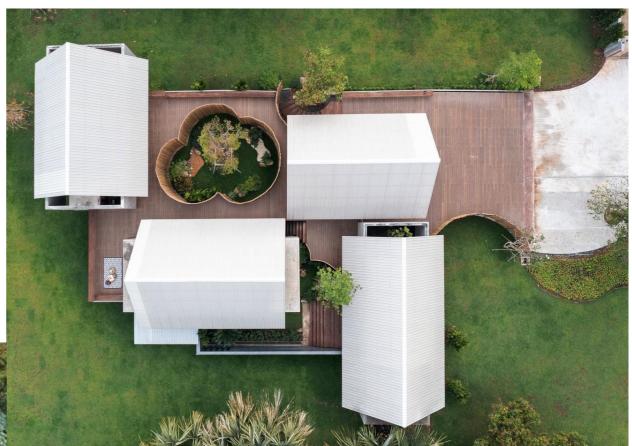

KARACHI PAKISTAN NORNASS - SWEDEN 

The PROJECT \_ creates a connection to the architecture of the region. The PROJECT \_ borders a farm, which features the local architectural style. We utilised modern, minimalist design strategies, but mapped out the spaces using the concept of a rectangular building complex. Instead of building vertically, the project spreads over the site horizontally, comparable to local vernacular architecture. To build, materials such as cellular light concrete blocks and bamboo or ipel ipel tree wood were locally-sourced and/or repurposed.