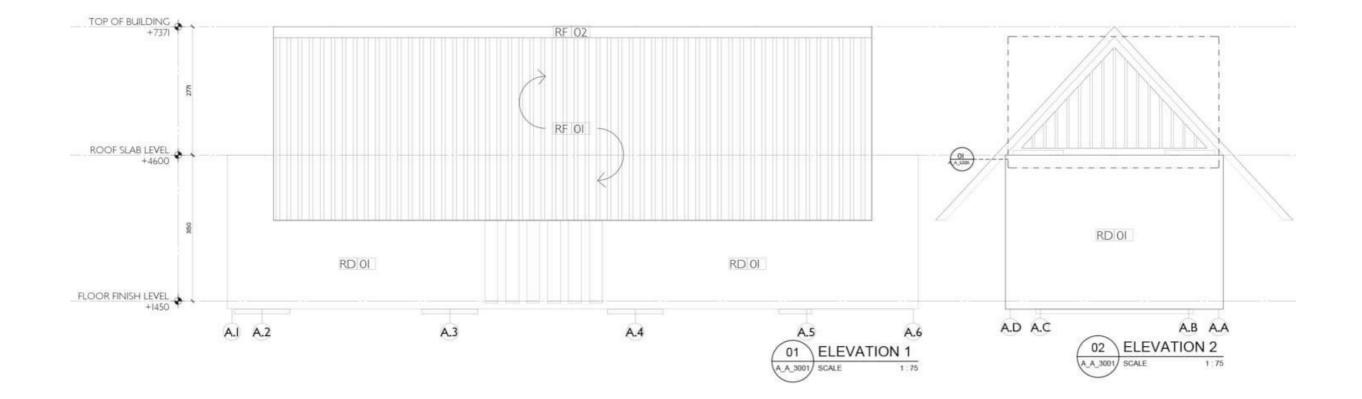

By

Faran Lodhi Architect January 2023

.ARCHITECTS

.PLANNERS

Cellular Light Concrete Block

Bamboo & Polycarbonate Roof

**Twigs Roof** 

The PROJECT - Farm House - Winder Balouchistan