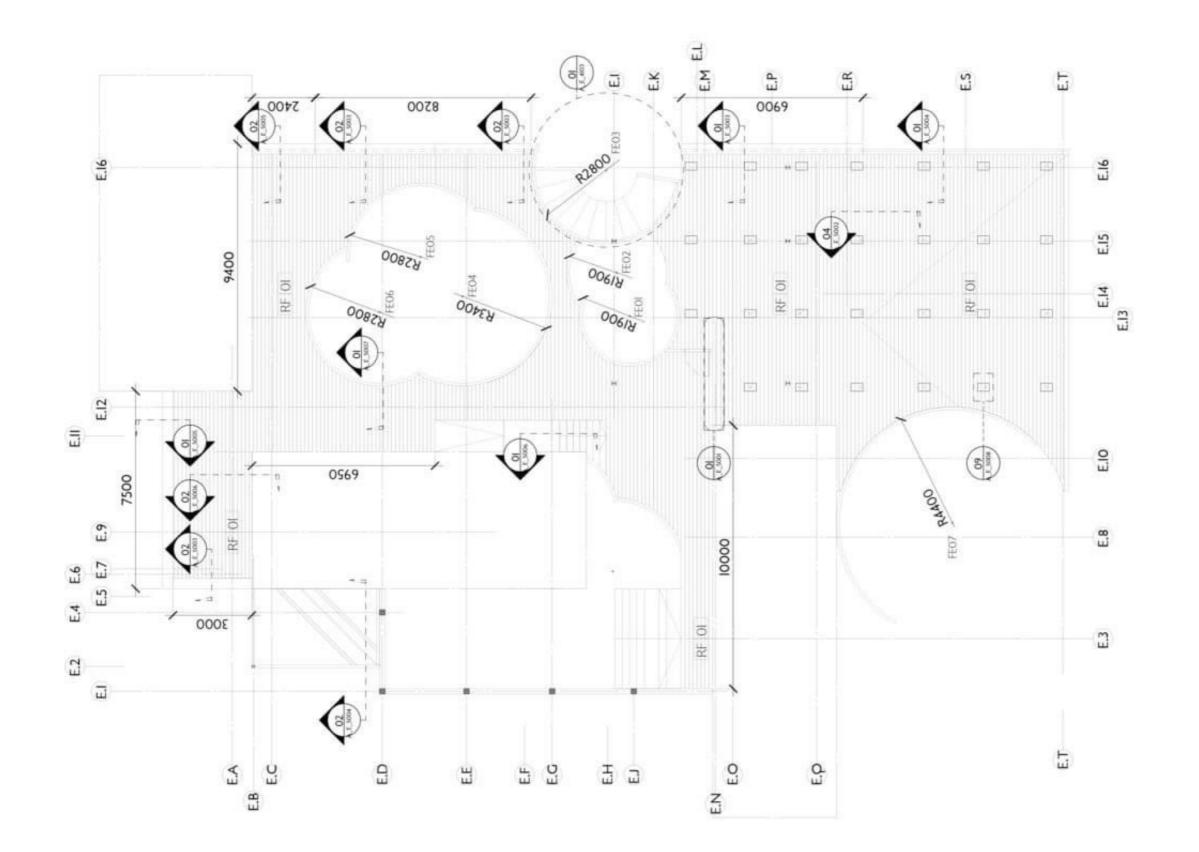

KARACHI PAKISTAN NORNASS - SWEDEN 

The PROJECT \_ creates a connection to the architecture of the region. The PROJECT \_ borders a farm, which features the local architectural style. We utilised modern, minimalist design strategies, but mapped out the spaces using the concept of a rectangular building complex. Instead of building vertically, the project spreads over the site horizontally, comparable to local vernacular architecture. To build, materials such as cellular light concrete blocks and bamboo or ipel ipel tree wood were locally-sourced and/or repurposed.