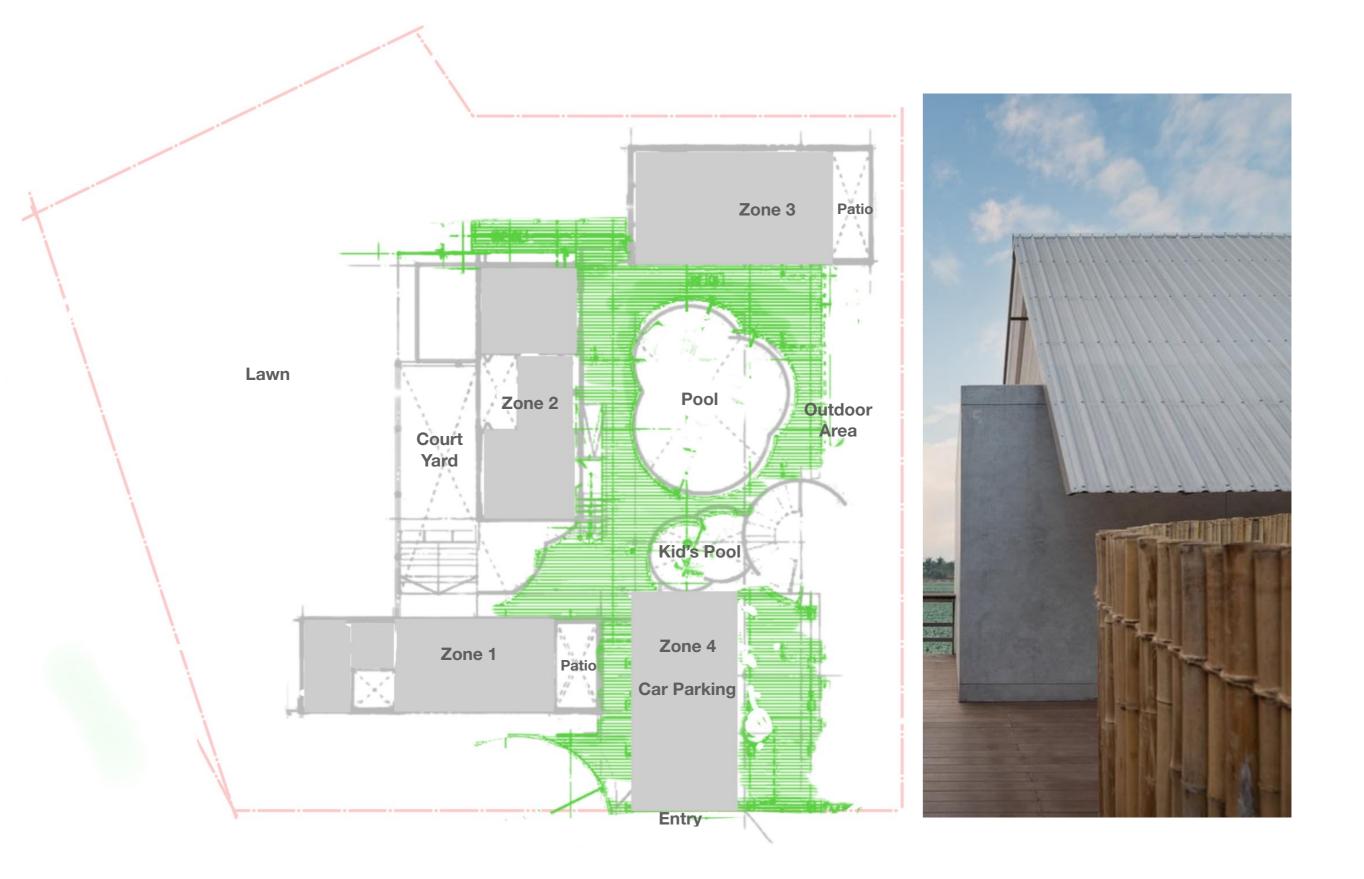

KARACHI PAKISTAN NORNASS - SWEDEN 

The PROJECT \_ creates a connection to the architecture of the region. The PROJECT \_ borders a farm, which features the local architectural style. We utilised modern, minimalist design strategies, but mapped out the spaces using the concept of a rectangular building complex. Instead of building vertically, the project spreads over the site horizontally, comparable to local vernacular architecture. To build, materials such as cellular light concrete blocks and bamboo or ipel ipel tree wood were locally-sourced and/or repurposed.

ONDON UK KARACHI PAKISTAN NORNASS - SWED

.LANDSCAPE

.REAL ESTATE

.CONSULTING ENGINEERS

ECTS .PLANNERS

LONDON UK KARACHI PAKISTAN NORNASS - SWEDEN

.ARCHITECTS

Bamboo Structure and Twigs Gazebo Roof

**Bamboo Decking** 

The PROJECT - Farm House - Winder Balouchistan

NORNASS - SWEDEN KARACHI PAKISTANI

Bamboo Structure and Twigs Gazebo Roof

**Bamboo Decking** 

The PROJECT - Farm House - Winder Balouchistan