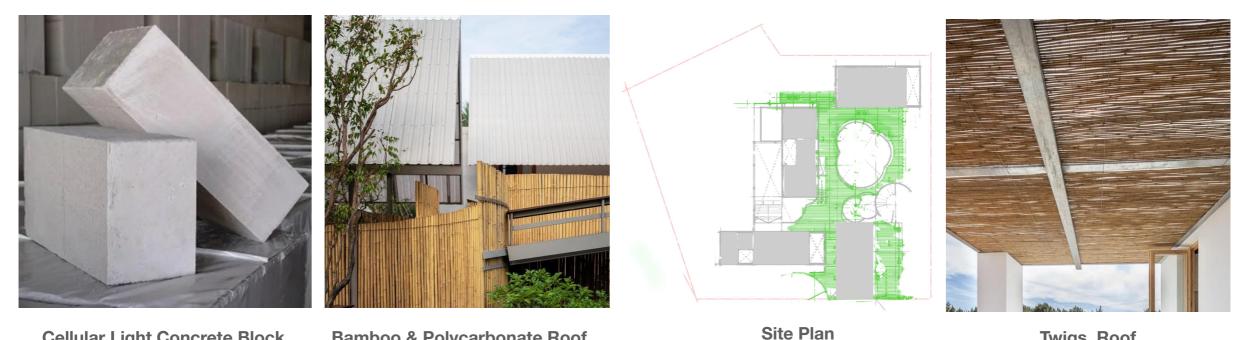

By

Faran Lodhi Architect January 2023

.ARCHITECTS

.PLANNERS

Cellular Light Concrete Block

Bamboo & Polycarbonate Roof

**Twigs Roof** 

The PROJECT - Farm House - Winder Balouchistan

KARACHI PAKISTAN NORNASS - SWEDEN 

The PROJECT \_ creates a connection to the architecture of the region. The PROJECT \_ borders a farm, which features the local architectural style. We utilised modern, minimalist design strategies, but mapped out the spaces using the concept of a rectangular building complex. Instead of building vertically, the project spreads over the site horizontally, comparable to local vernacular architecture. To build, materials such as cellular light concrete blocks and bamboo or ipel ipel tree wood were locally-sourced and/or repurposed.