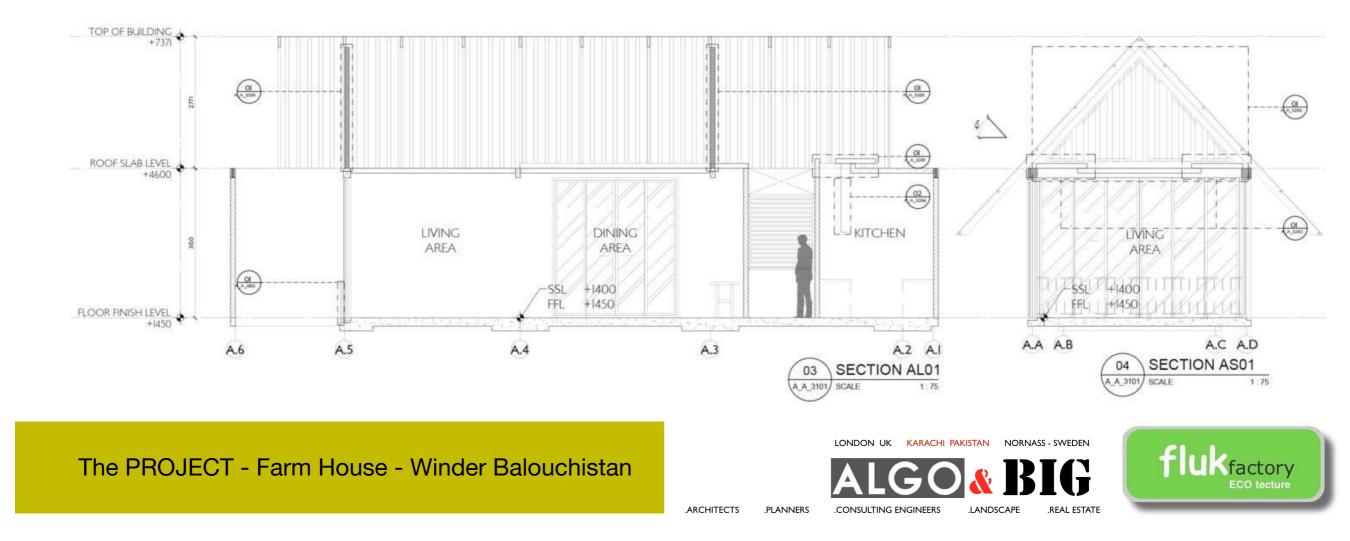

By

Faran Lodhi Architect January 2023

.ARCHITECTS

.PLANNERS

Cellular Light Concrete Block

Bamboo & Polycarbonate Roof

**Twigs Roof** 

The PROJECT - Farm House - Winder Balouchistan

KARACHI PAKISTAN NORNASS - SWEDEN 

The PROJECT \_ creates a connection to the architecture of the region. The PROJECT \_ borders a farm, which features the local architectural style. We utilised modern, minimalist design strategies, but mapped out the spaces using the concept of a rectangular building complex. Instead of building vertically, the project spreads over the site horizontally, comparable to local vernacular architecture. To build, materials such as cellular light concrete blocks and bamboo or ipel ipel tree wood were locally-sourced and/or repurposed.