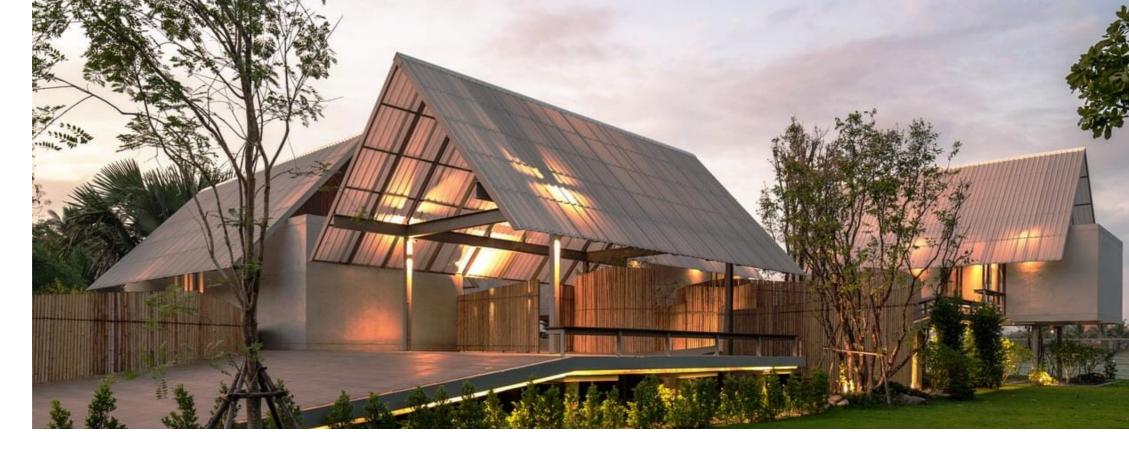

By

Faran Lodhi Architect January 2023

.ARCHITECTS

.PLANNERS

Cellular Light Concrete Block

Bamboo & Polycarbonate Roof

**Twigs Roof** 

The PROJECT - Farm House - Winder Balouchistan

KARACHI PAKISTAN NORNASS - SWEDEN 

The PROJECT \_ creates a connection to the architecture of the region. The PROJECT \_ borders a farm, which features the local architectural style. We utilised modern, minimalist design strategies, but mapped out the spaces using the concept of a rectangular building complex. Instead of building vertically, the project spreads over the site horizontally, comparable to local vernacular architecture. To build, materials such as cellular light concrete blocks and bamboo or ipel ipel tree wood were locally-sourced and/or repurposed.

**Bamboo Decking** 

The PROJECT - Farm House - Winder Balouchistan

NORNASS - SWEDEN KARACHI PAKISTANI

Bamboo Structure and Twigs Gazebo Roof

**Bamboo Decking** 

The PROJECT - Farm House - Winder Balouchistan