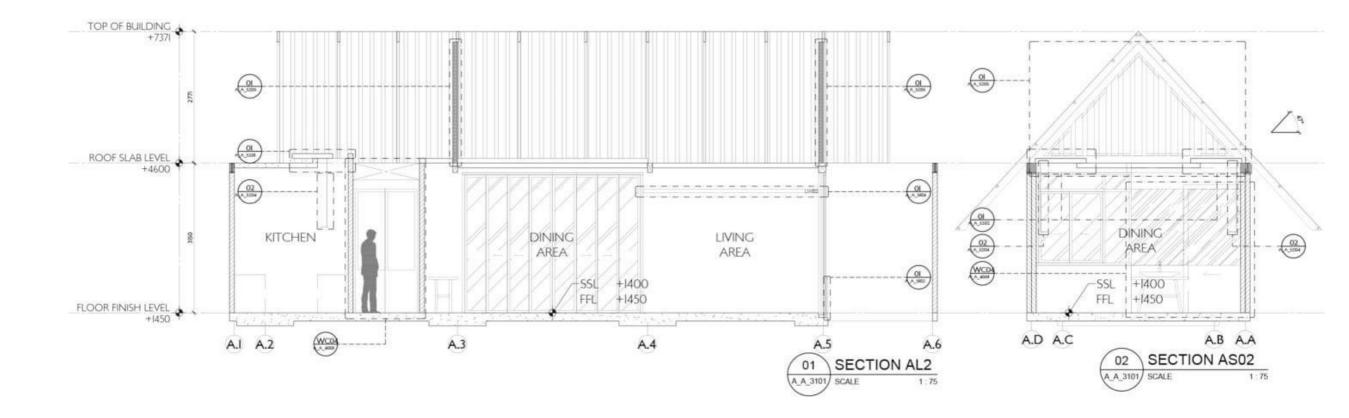

By

Faran Lodhi Architect January 2023

.ARCHITECTS

.PLANNERS

Cellular Light Concrete Block

Bamboo & Polycarbonate Roof

**Twigs Roof** 

The PROJECT - Farm House - Winder Balouchistan

KARACHI PAKISTAN NORNASS - SWEDEN 

The PROJECT \_ creates a connection to the architecture of the region. The PROJECT \_ borders a farm, which features the local architectural style. We utilised modern, minimalist design strategies, but mapped out the spaces using the concept of a rectangular building complex. Instead of building vertically, the project spreads over the site horizontally, comparable to local vernacular architecture. To build, materials such as cellular light concrete blocks and bamboo or ipel ipel tree wood were locally-sourced and/or repurposed.