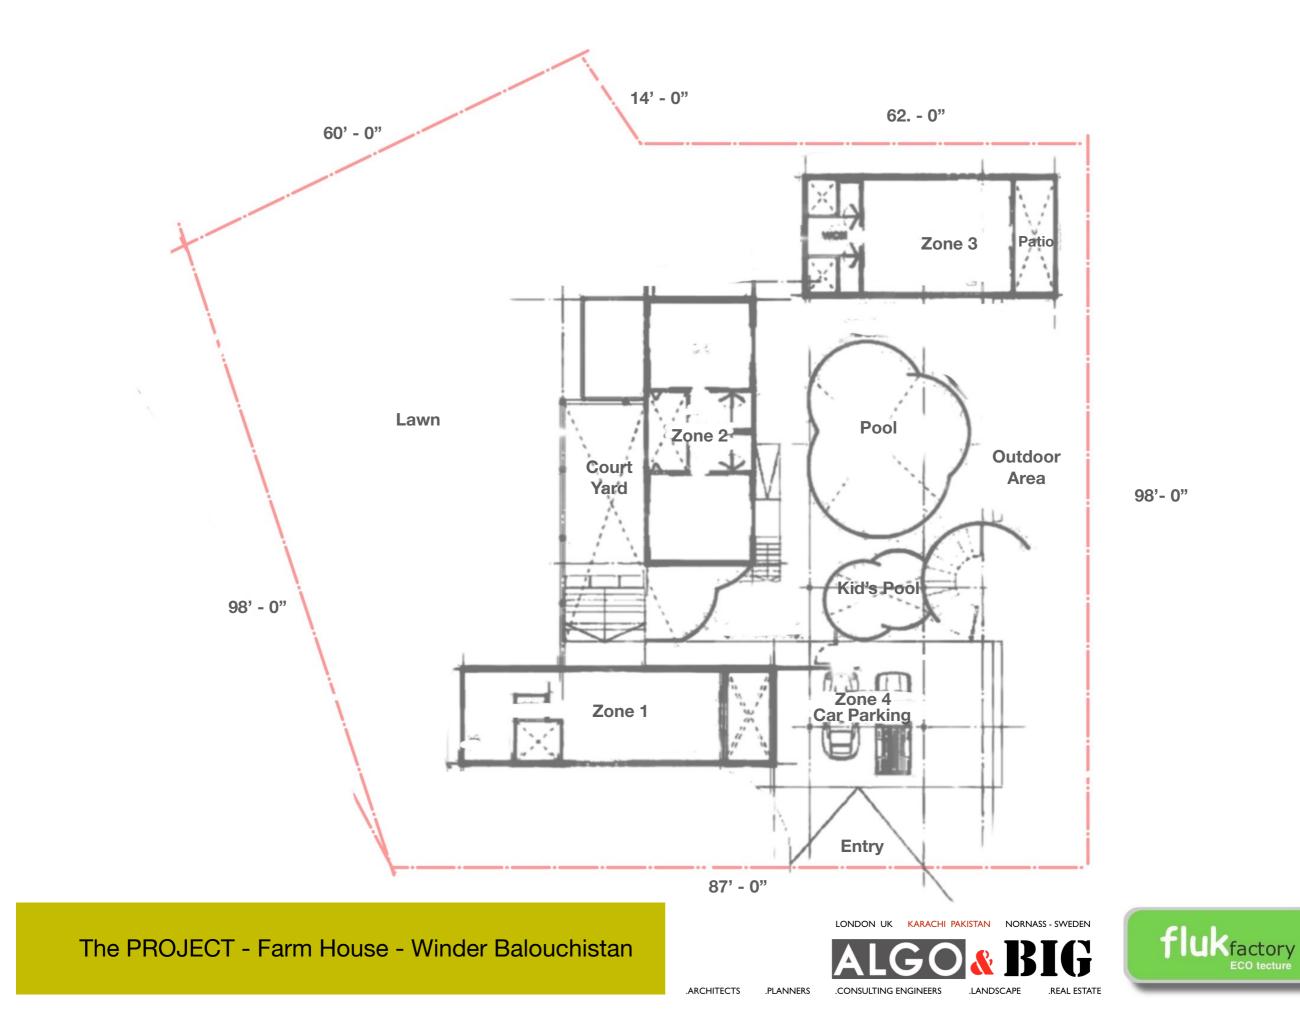

KARACHI PAKISTAN NORNASS - SWEDEN 

The PROJECT \_ creates a connection to the architecture of the region. The PROJECT \_ borders a farm, which features the local architectural style. We utilised modern, minimalist design strategies, but mapped out the spaces using the concept of a rectangular building complex. Instead of building vertically, the project spreads over the site horizontally, comparable to local vernacular architecture. To build, materials such as cellular light concrete blocks and bamboo or ipel ipel tree wood were locally-sourced and/or repurposed.