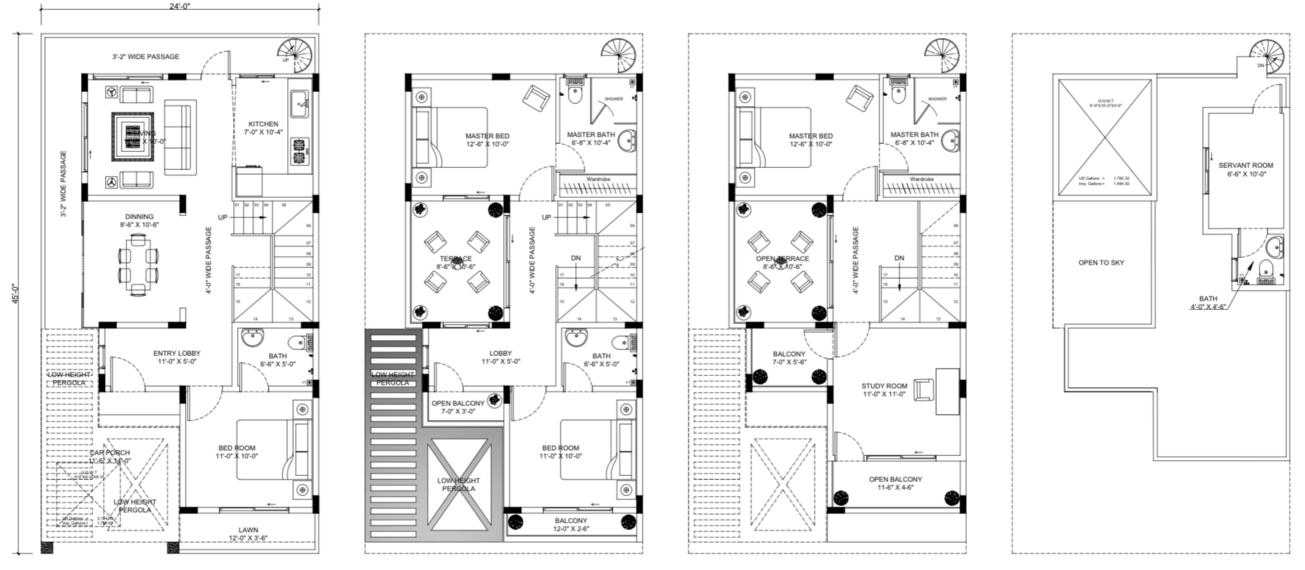

### Sagar Duplex Villas Type D 120 Sq Yds

ROAD

## STREET

TYPE-D FLOOR PLAN

GROUND FLOOR PLAN

FIRST FLOOR PLAN

SECOND FLOOR PLAN

ROOF PLAN

FRONT ELEVATION