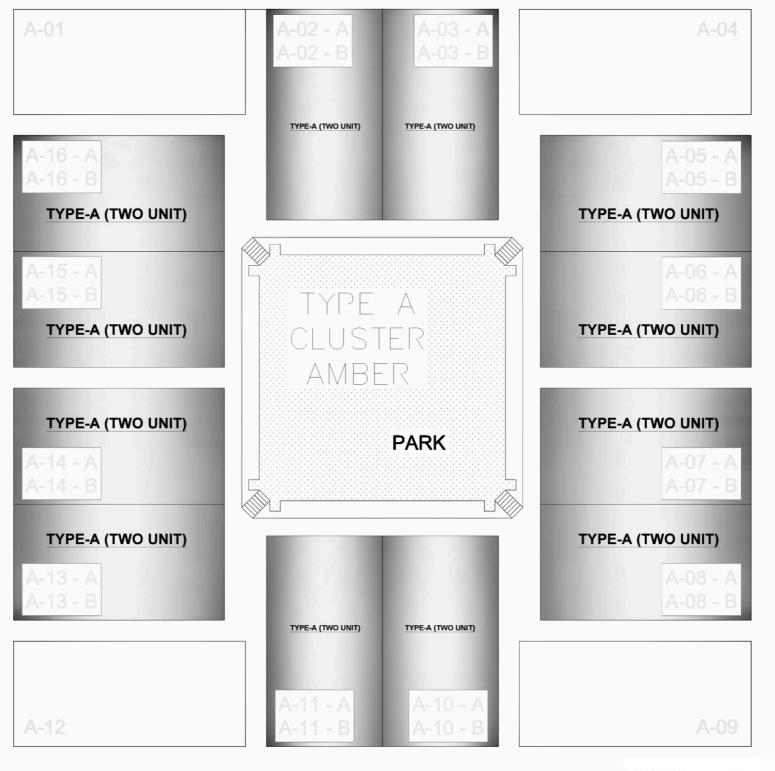

### Sagar ECO Homes Type A Two Unit 220 SqYds

#### CLUSTER BLOCK PLAN TYPE-A (TWO UNIT)