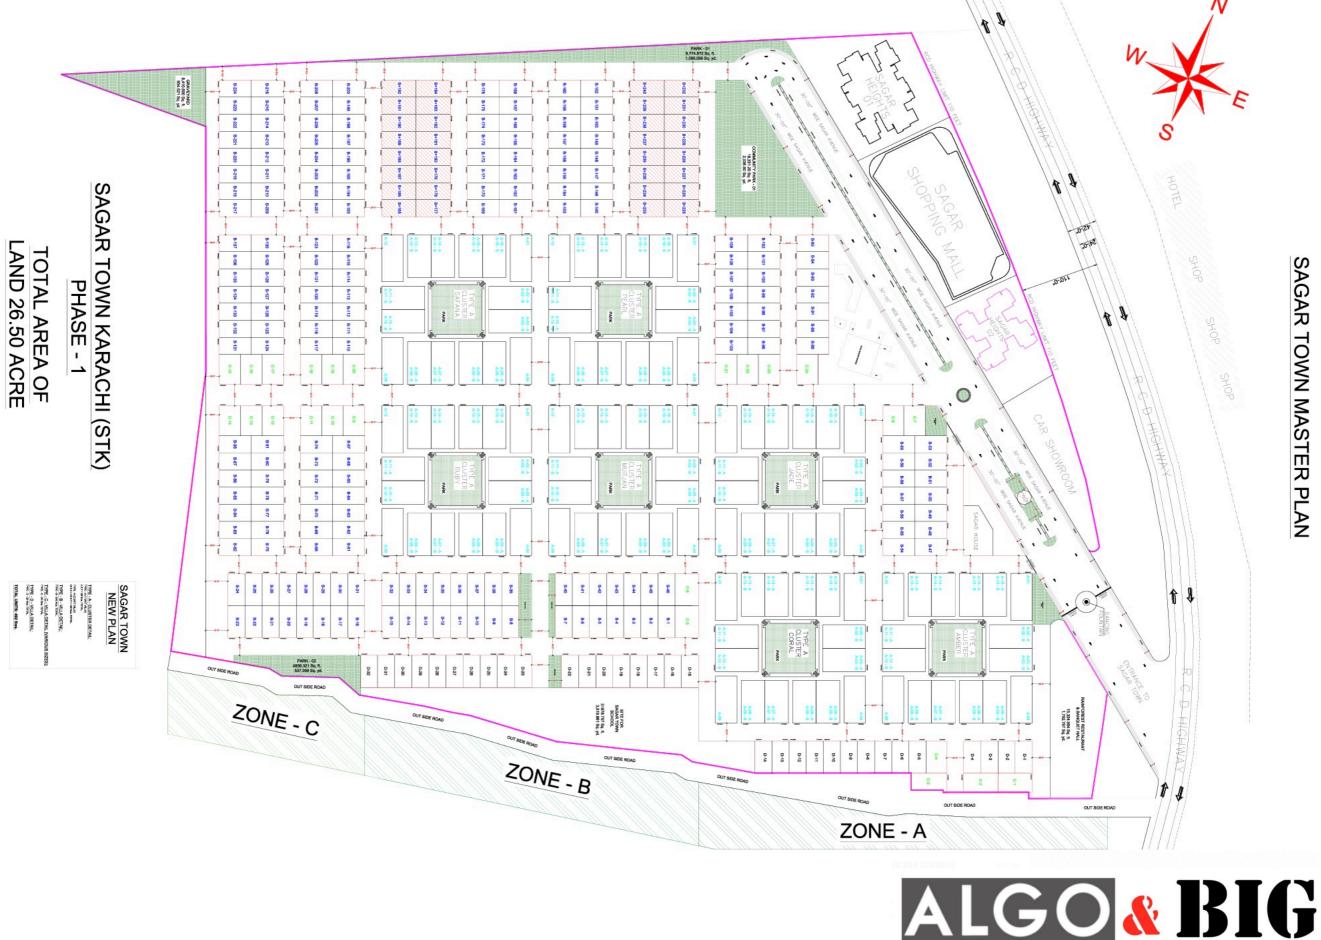

# SAGAR TOWN

#### LIFESTYLE BEYOND IMAGINATION

### **Preliminary Design Process**









ARCHITECTS

SAGAR TOWN MASTER PLAN





### Sagar ECO Homes Type A One Unit 220 SqYds



CLUSTER BLOCK PLAN TYPE-A (ONE UNIT)



ONE UNIT FLOOR PLAN LAYOUT

ARCHITECTS

#### ONE UNIT FLOOR PLAN LAYOUT



ARCHITECTS



FRONT ELEVATION (ONE UNIT)















ALGO & BIG

### Sagar ECO Homes Type A Two Unit 220 SqYds



#### CLUSTER BLOCK PLAN TYPE-A (TWO UNIT)





#### TWO UNITS FLOOR PLAN









FIRST FLOOR PLAN

SECOND FLOOR PLAN

ROOF PLAN





ARCHITECTS

ALGO **& BIG** 

TYPE - A COMBINE ELEVATION ONE UNIT & TWO UNIT





ALGO & BIG

### Sagar Villas Type B 120 Sq Yds





STREET

| B-150           | B-149    | B-148    | B-147    | B-146    | B-145    | B-144    | B-143           |
|-----------------|----------|----------|----------|----------|----------|----------|-------------