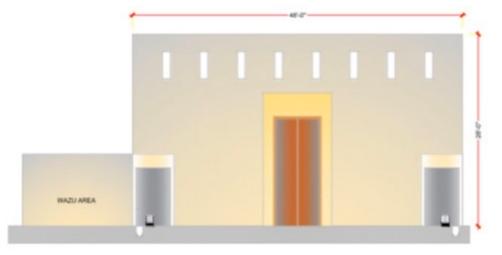

TYPE - B | TYPE - B | TYPE - B | TYPE - B | TYPE - B | TYPE - B        |
| <u>TYPE - B</u> | TYPE - B | <u>TYPE - B</u> |
| B-158           | B-157    | B-156    | B-155    | B-154    | B-153    | B-152    | B-151           |

ROAD

ROAD

STREET

TYPE-B FLOOR PLAN



GROUND FLOOR PLAN

FIRST FLOOR PLAN



----











#### Sagar Signature Villas Type C 110 to 150 Sq Yds Various Sizes



#### BLOCK PLAN TYPE - C



STREET

ROAD



TYPE-C FLOOR PLAN



GROUND FLOOR PLAN

FIRST FLOOR PLAN

ROOF PLAN









BOUNDARY WALL ELEVATION







### Sagar Duplex Villas Type D 120 Sq Yds







ROAD



## STREET

TYPE-D FLOOR PLAN



GROUND FLOOR PLAN

FIRST FLOOR PLAN

SECOND FLOOR PLAN

ROOF PLAN











FRONT ELEVATION





### Noor Jahangir Mosque





NOOR JAHANGIR MOSQUE LAYOUT PLAN



















#### **Thank You**