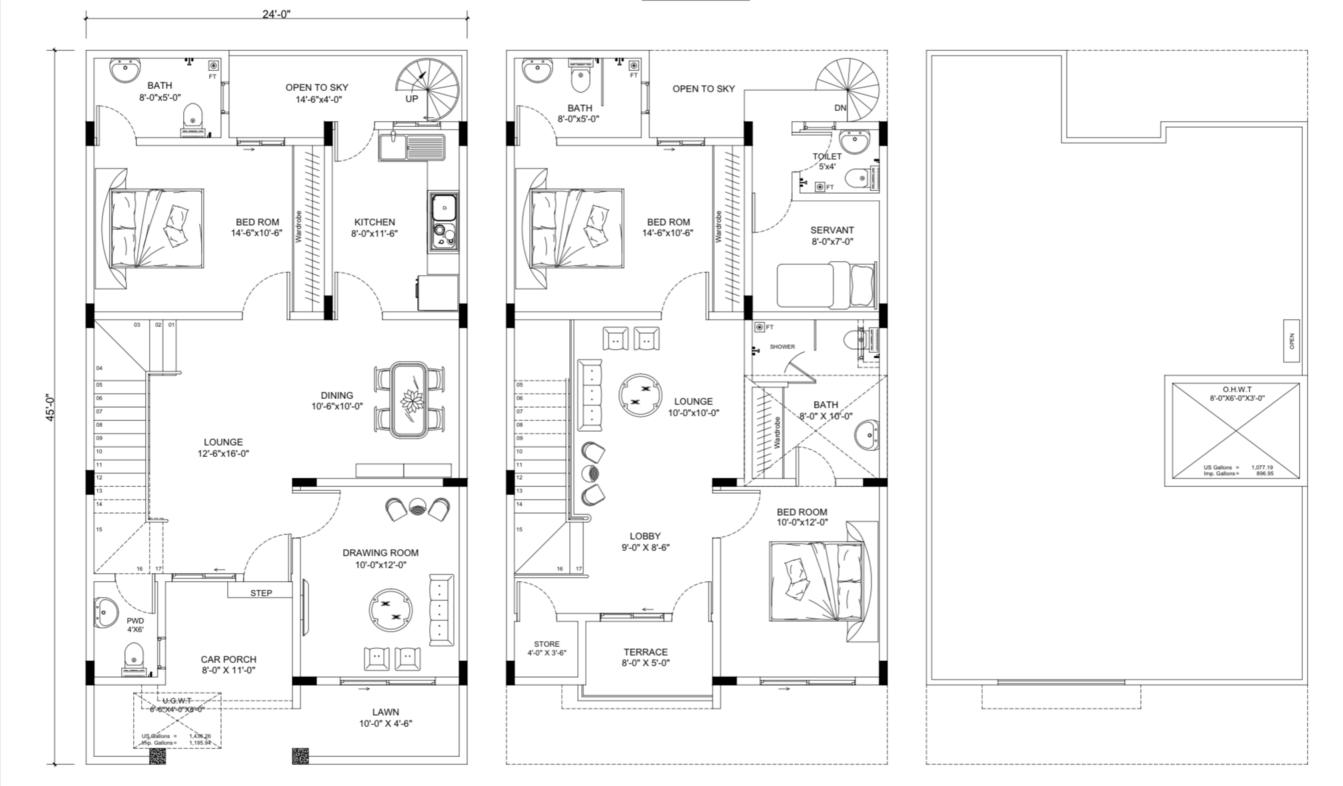

### Sagar ECO Homes Type A One Unit 220 SqYds

CLUSTER BLOCK PLAN TYPE-A (ONE UNIT)

ONE UNIT FLOOR PLAN LAYOUT

ARCHITECTS

#### ONE UNIT FLOOR PLAN LAYOUT

ARCHITECTS

FRONT ELEVATION (ONE UNIT)

ALGO & BIG