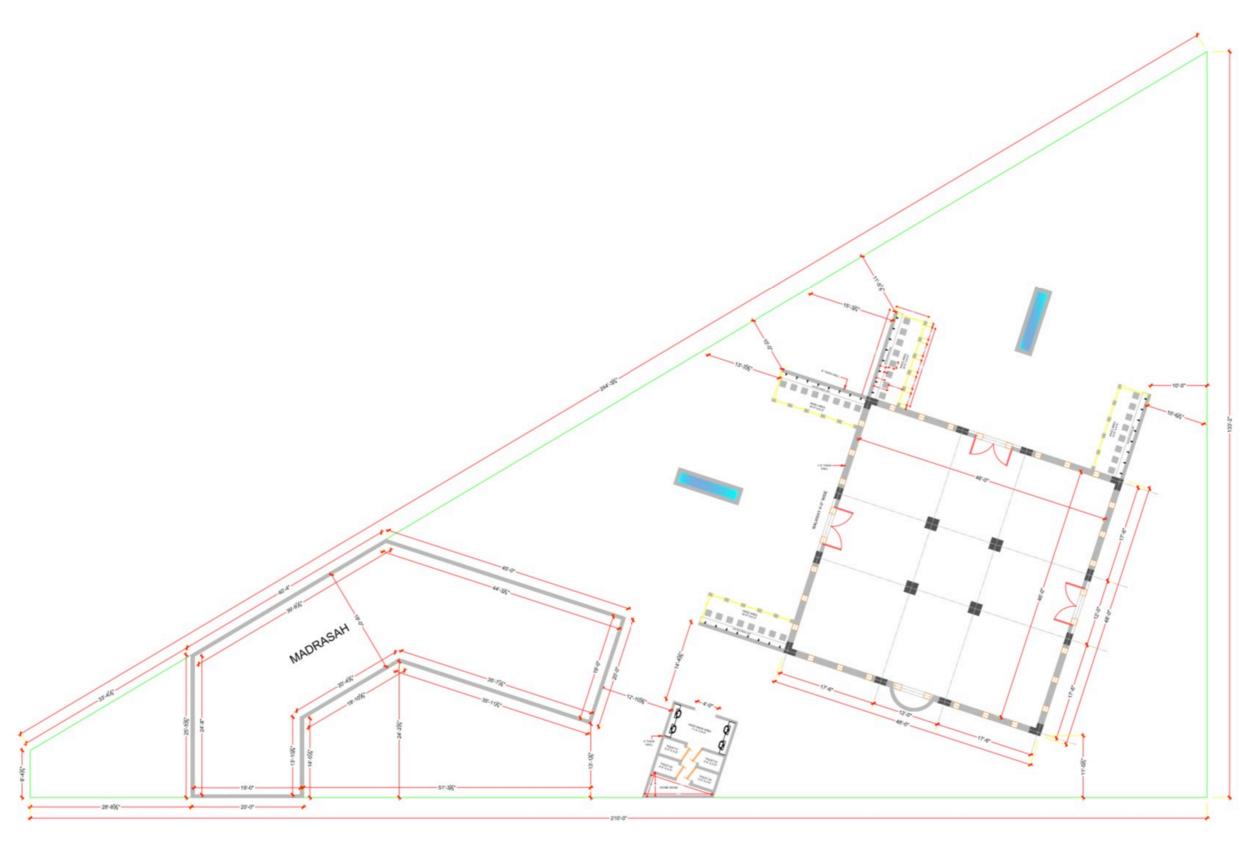

-------|
| TYPE - B        | TYPE - B | TYPE - B | TYPE - B | TYPE - B | TYPE - B | TYPE - B | TYPE - B        |
| <u>TYPE - B</u> | TYPE - B | <u>TYPE - B</u> |
| B-158           | B-157    | B-156    | B-155    | B-154    | B-153    | B-152    | B-151           |

ROAD

ROAD

STREET

TYPE-B FLOOR PLAN



GROUND FLOOR PLAN

FIRST FLOOR PLAN



----











#### Sagar Signature Villas Type C 110 to 150 Sq Yds Various Sizes



#### BLOCK PLAN TYPE - C



STREET

ROAD



TYPE-C FLOOR PLAN



GROUND FLOOR PLAN

FIRST FLOOR PLAN

ROOF PLAN









BOUNDARY WALL ELEVATION







### Sagar Duplex Villas Type D 120 Sq Yds







ROAD



## STREET

TYPE-D FLOOR PLAN



GROUND FLOOR PLAN

FIRST FLOOR PLAN

SECOND FLOOR PLAN

ROOF PLAN











FRONT ELEVATION





### Noor Jahangir Mosque





NOOR JAHANGIR MOSQUE LAYOUT PLAN



















#### **Thank You**