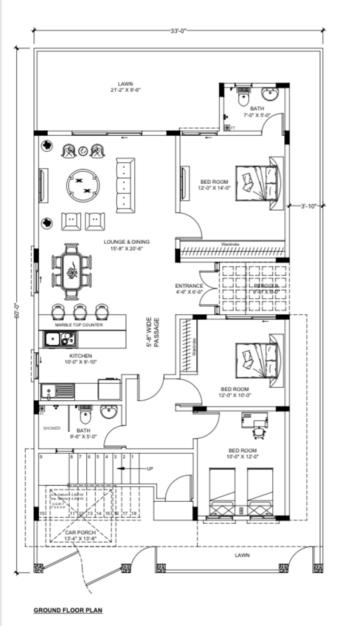

### Sagar ECO Homes Type A One Unit 220 SqYds

CLUSTER BLOCK PLAN TYPE-A (ONE UNIT)

ONE UNIT FLOOR PLAN LAYOUT

ARCHITECTS

#### ONE UNIT FLOOR PLAN LAYOUT

ARCHITECTS

FRONT ELEVATION (ONE UNIT)

ALGO & BIG