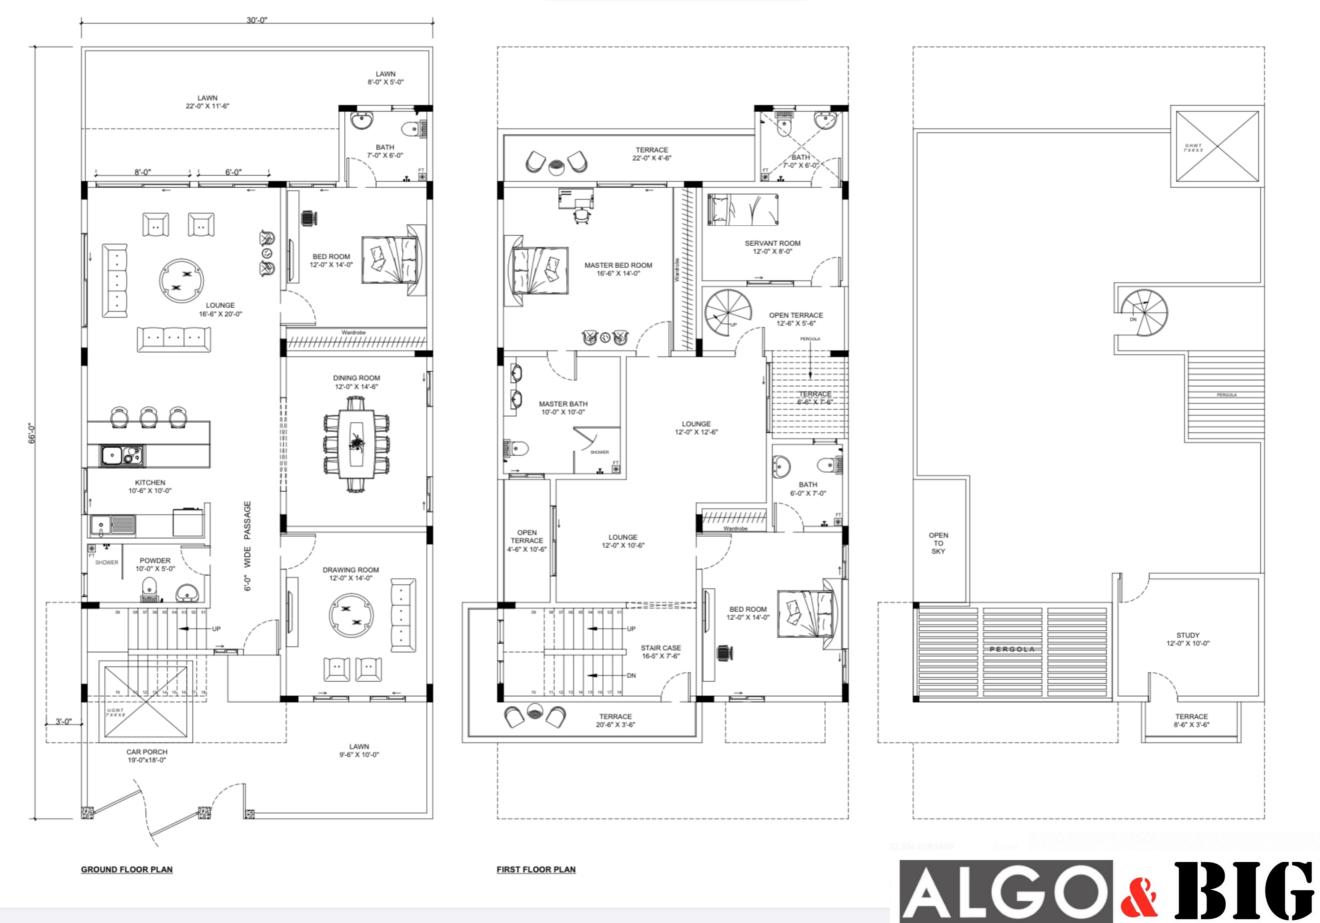

### Sagar ECO Homes Type A One Unit 220 SqYds

CLUSTER BLOCK PLAN TYPE-A (ONE UNIT)

ONE UNIT FLOOR PLAN LAYOUT

ARCHITECTS

#### ONE UNIT FLOOR PLAN LAYOUT

ARCHITECTS

FRONT ELEVATION (ONE UNIT)

ALGO & BIG