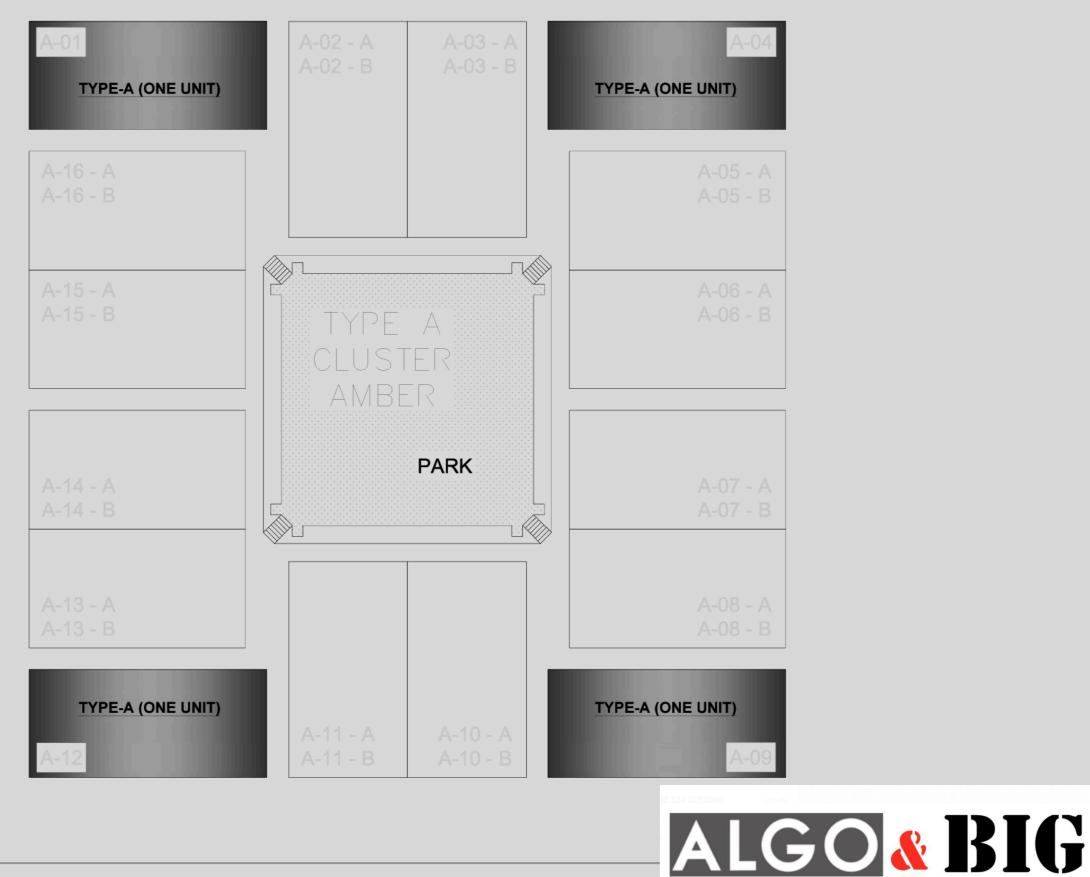

### Sagar ECO Homes Type A Two Unit 220 SqYds

#### CLUSTER BLOCK PLAN TYPE-A (TWO UNIT)