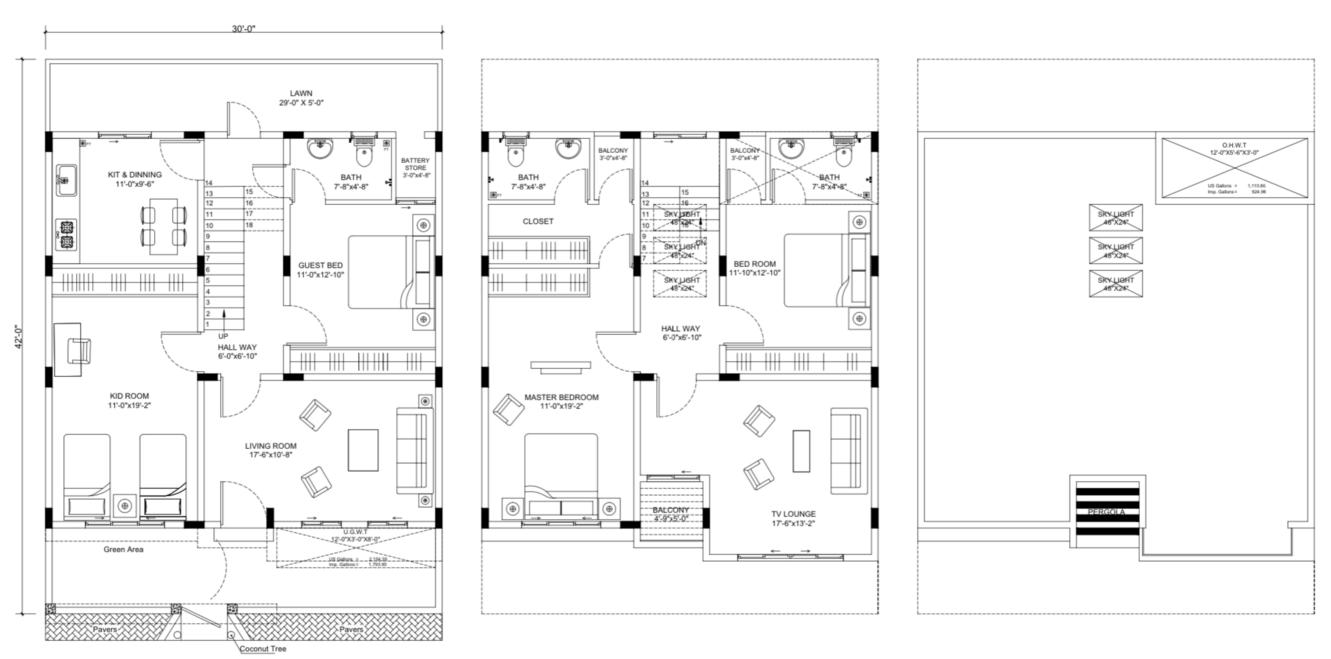

### Sagar Duplex Villas Type D 120 Sq Yds

ROAD

## STREET

TYPE-D FLOOR PLAN

GROUND FLOOR PLAN

FIRST FLOOR PLAN

SECOND FLOOR PLAN

ROOF PLAN

FRONT ELEVATION