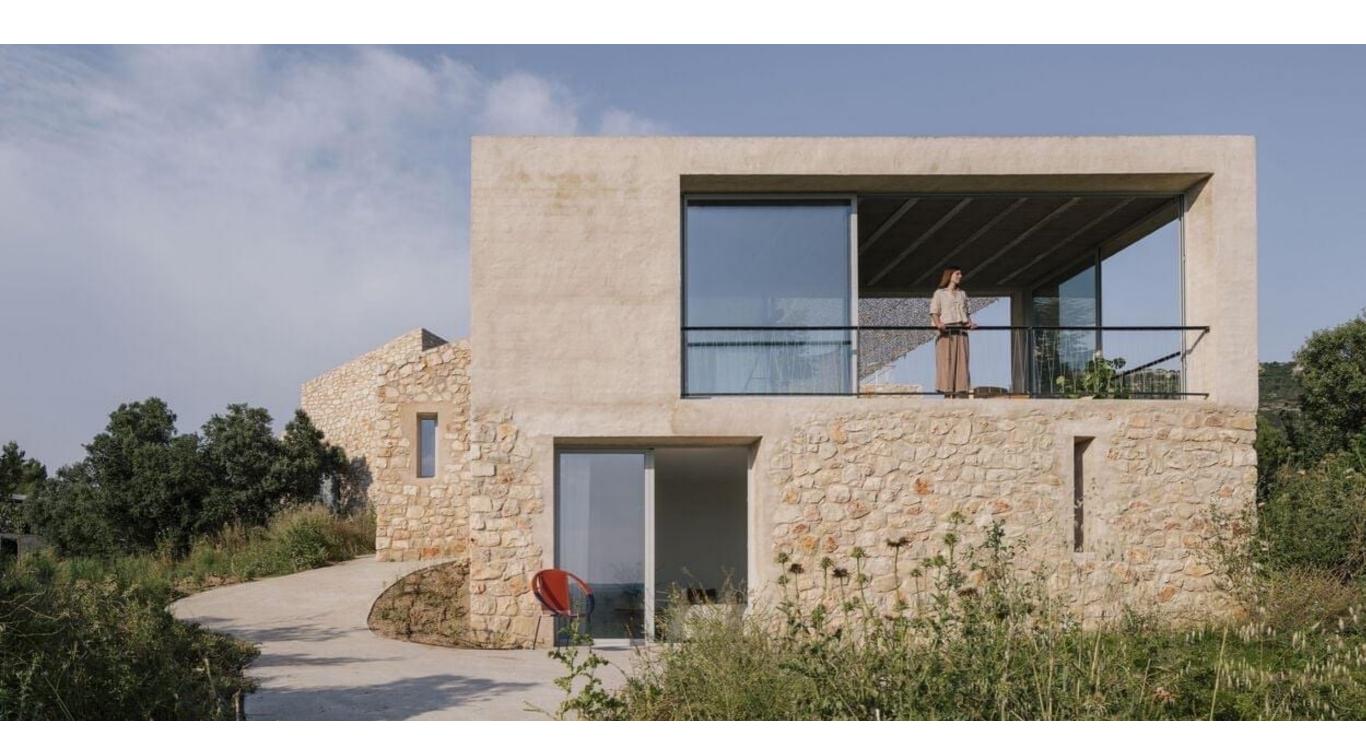

The PROJECT \_ creates a connection to the architecture of the region. The PROJECT \_ borders a farm, which features the local architectural style. We utilised modern, minimalist design strategies, but mapped out the spaces using the concept of a rectangular building complex. Instead of building vertically, the project spreads over the site horizontally, comparable to local vernacular architecture. To build, materials such as cellular light concrete blocks and bamboo or ipel ipel tree wood were locally-sourced and/or repurposed.