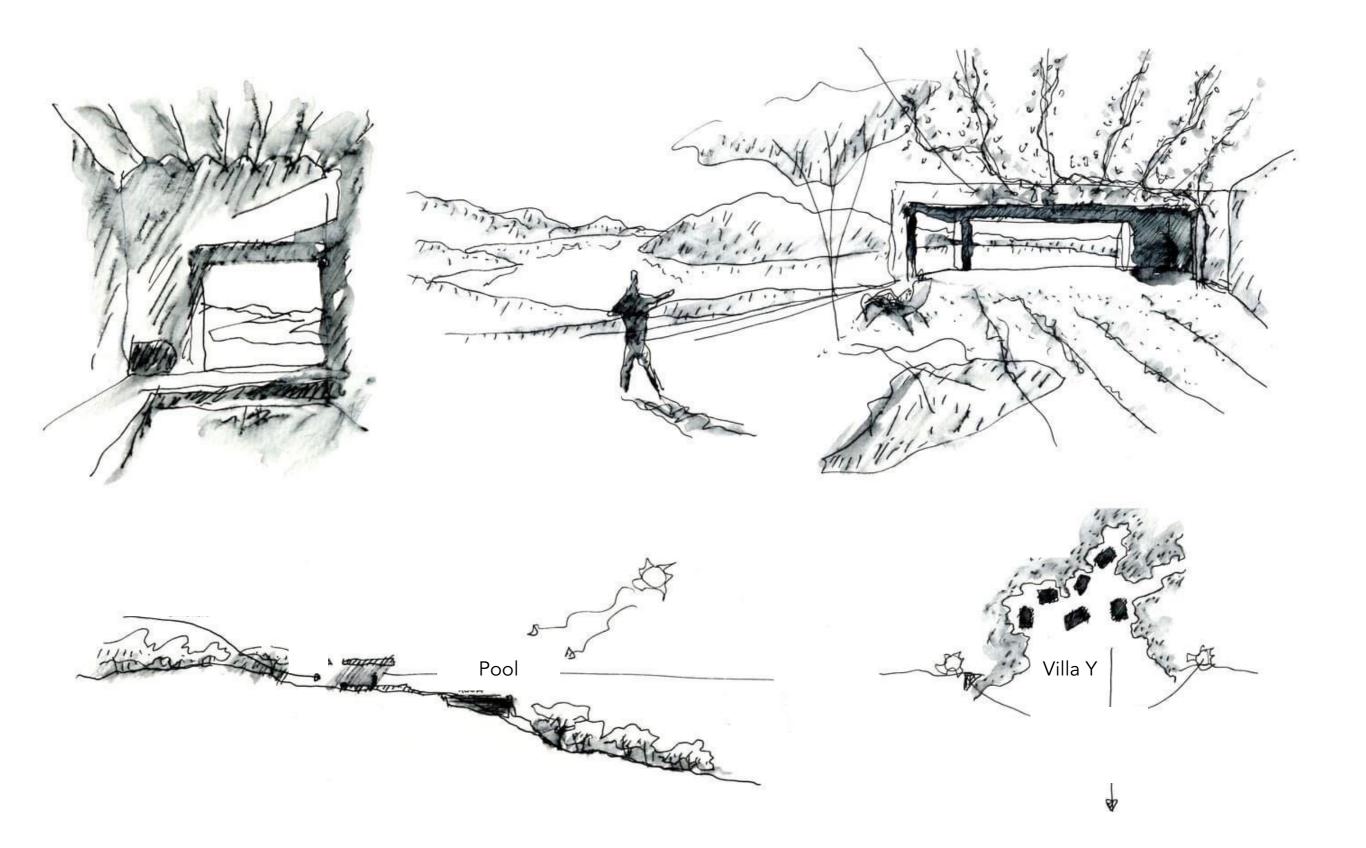

The PROJECT \_ creates a connection to the architecture of the region. The PROJECT \_ borders a farm, which features the local architectural style. We utilised modern, minimalist design strategies, but mapped out the spaces using the concept of a rectangular building complex. Instead of building vertically, the project spreads over the site horizontally, comparable to local vernacular architecture. To build, materials such as cellular light concrete blocks and bamboo or ipel ipel tree wood were locally-sourced and/or repurposed.

The PROJECT- are investigator.

The PROJECT - make probes.

The PROJECT - have no point of view. We do not stay in one position.

The PROJECT - don't EXPLAIN

The PROJECT - EXPLORE.

The PROJECT - Villa Y - Winder Balouchistan Karachi