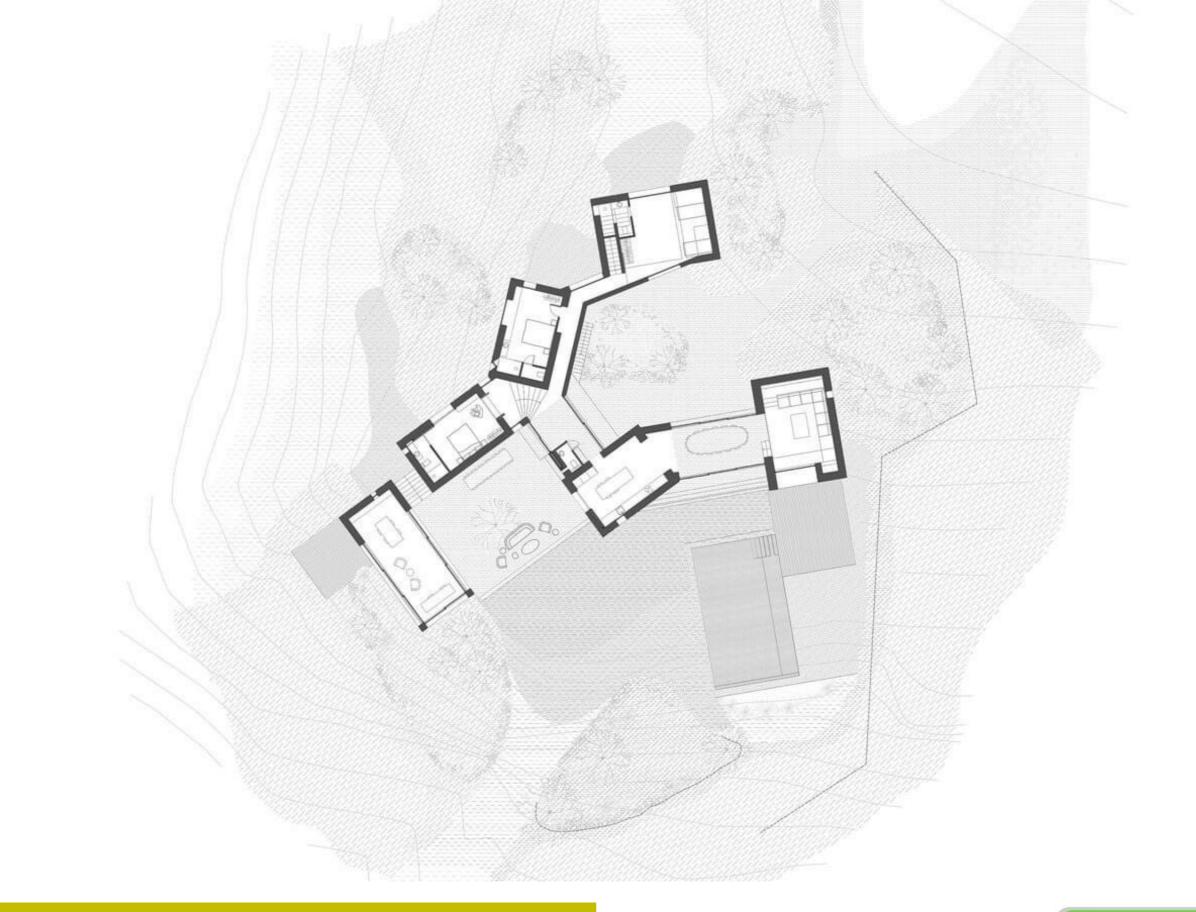

The PROJECT \_ creates a connection to the architecture of the region. The PROJECT \_ borders a farm, which features the local architectural style. We utilised modern, minimalist design strategies, but mapped out the spaces using the concept of a rectangular building complex. Instead of building vertically, the project spreads over the site horizontally, comparable to local vernacular architecture. To build, materials such as cellular light concrete blocks and bamboo or ipel ipel tree wood were locally-sourced and/or repurposed.

The PROJECT- are investigator.

The PROJECT - make probes.

The PROJECT - have no point of view. We do not stay in one position.

The PROJECT - don't EXPLAIN

The PROJECT - EXPLORE.

The PROJECT - Villa Y - Winder Balouchistan Karachi