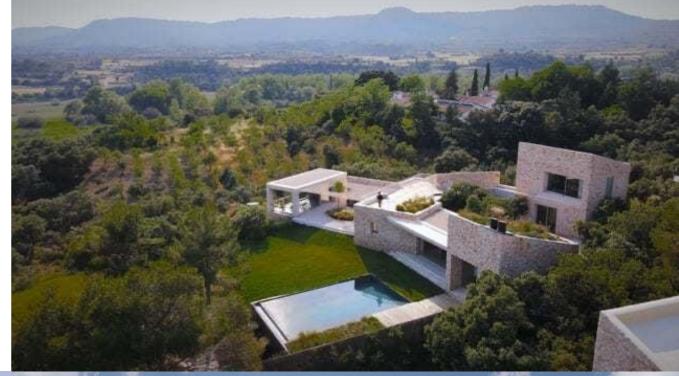

The PROJECT \_ creates a connection to the architecture of the region. The PROJECT \_ borders a farm, which features the local architectural style. We utilised modern, minimalist design strategies, but mapped out the spaces using the concept of a rectangular building complex. Instead of building vertically, the project spreads over the site horizontally, comparable to local vernacular architecture. To build, materials such as cellular light concrete blocks and bamboo or ipel ipel tree wood were locally-sourced and/or repurposed.