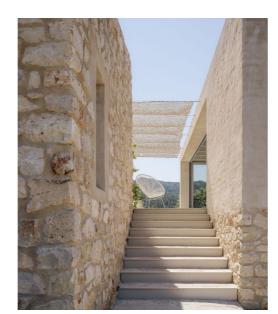

The PROJECT \_ creates a connection to the architecture of the region. The PROJECT \_ borders a farm, which features the local architectural style. We utilised modern, minimalist design strategies, but mapped out the spaces using the concept of a rectangular building complex. Instead of building vertically, the project spreads over the site horizontally, comparable to local vernacular architecture. To build, materials such as cellular light concrete blocks and bamboo or ipel ipel tree wood were locally-sourced and/or repurposed.