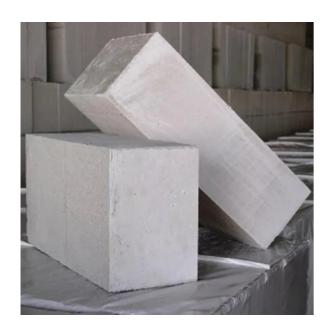

By

Faran Lodhi Architect February 2023

Cellular Light Concrete Block

Stone & Colour Crete Finish

Site Plan

**Twigs Roof** 

LONDON UK KARACHI PAKISTAN NORNASS - SWEDEN

.ARCHITECTS

The PROJECT \_ creates a connection to the architecture of the region. The PROJECT \_ borders a farm, which features the local architectural style. We utilised modern, minimalist design strategies, but mapped out the spaces using the concept of a rectangular building complex. Instead of building vertically, the project spreads over the site horizontally, comparable to local vernacular architecture. To build, materials such as cellular light concrete blocks and bamboo or ipel ipel tree wood were locally-sourced and/or repurposed.