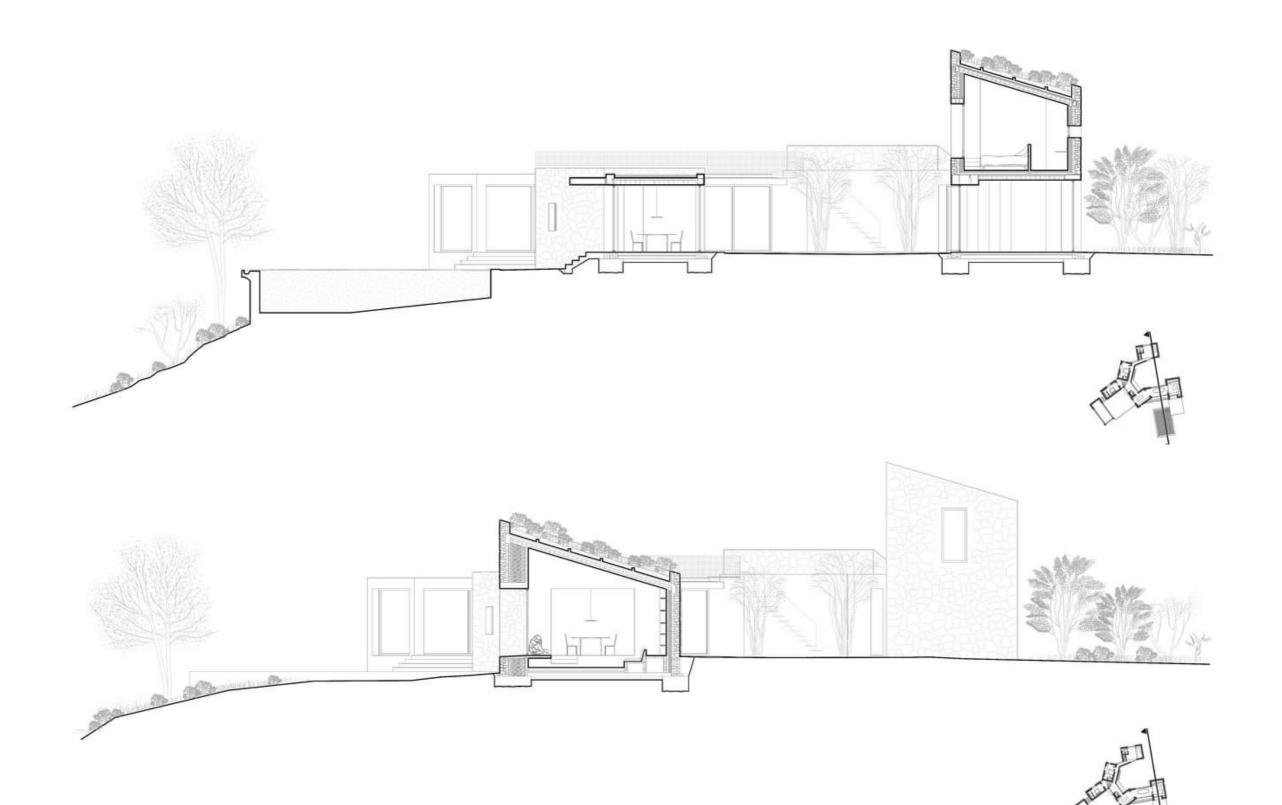

The PROJECT \_ creates a connection to the architecture of the region. The PROJECT \_ borders a farm, which features the local architectural style. We utilised modern, minimalist design strategies, but mapped out the spaces using the concept of a rectangular building complex. Instead of building vertically, the project spreads over the site horizontally, comparable to local vernacular architecture. To build, materials such as cellular light concrete blocks and bamboo or ipel ipel tree wood were locally-sourced and/or repurposed.

The PROJECT- are investigator.

The PROJECT - make probes.

The PROJECT - have no point of view. We do not stay in one position.

The PROJECT - don't EXPLAIN

The PROJECT - EXPLORE.

The PROJECT - Villa Y - Winder Balouchistan Karachi