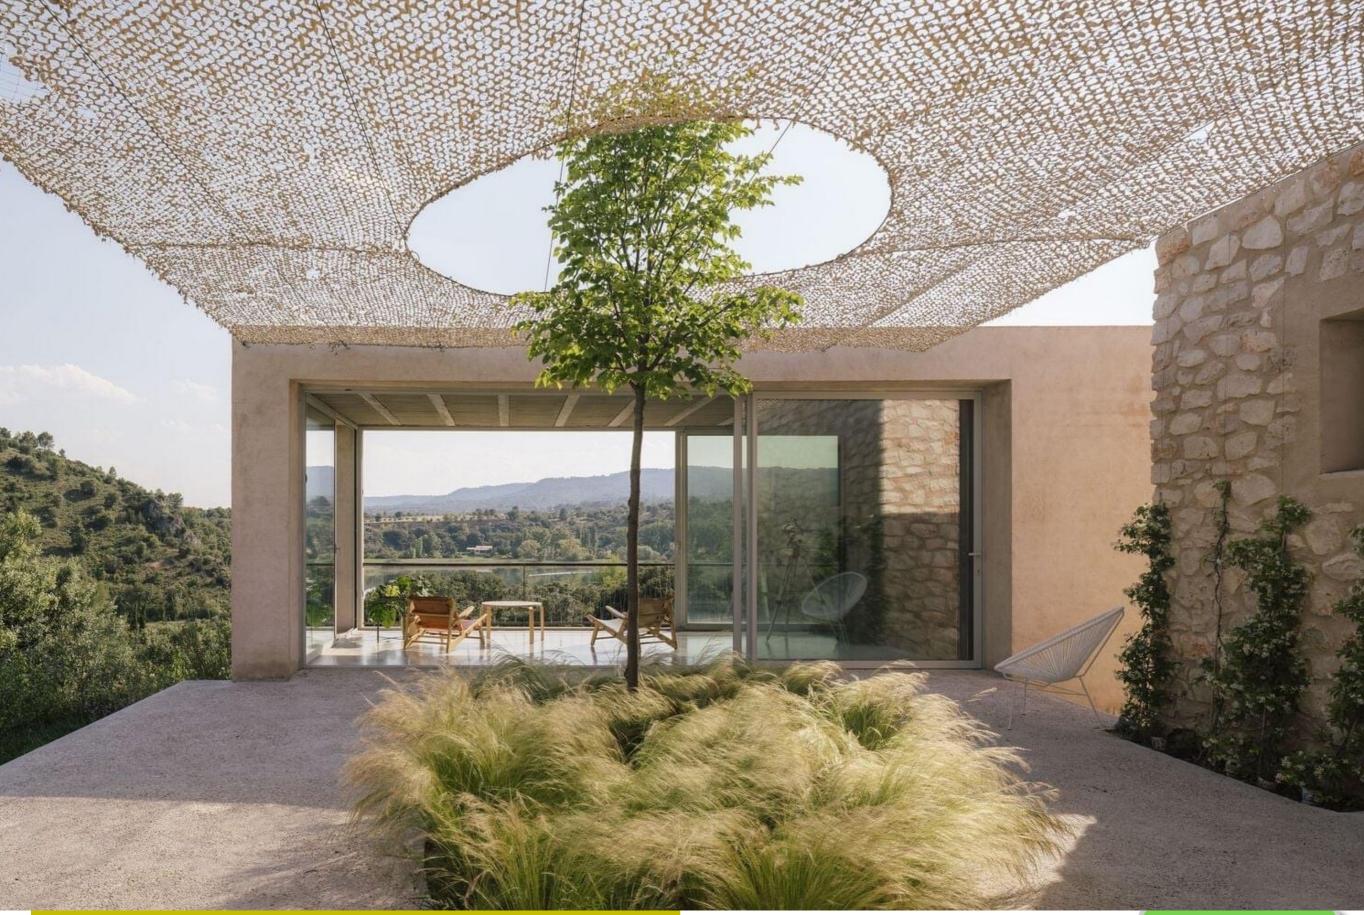

The PROJECT \_ creates a connection to the architecture of the region. The PROJECT \_ borders a farm, which features the local architectural style. We utilised modern, minimalist design strategies, but mapped out the spaces using the concept of a rectangular building complex. Instead of building vertically, the project spreads over the site horizontally, comparable to local vernacular architecture. To build, materials such as cellular light concrete blocks and bamboo or ipel ipel tree wood were locally-sourced and/or repurposed.