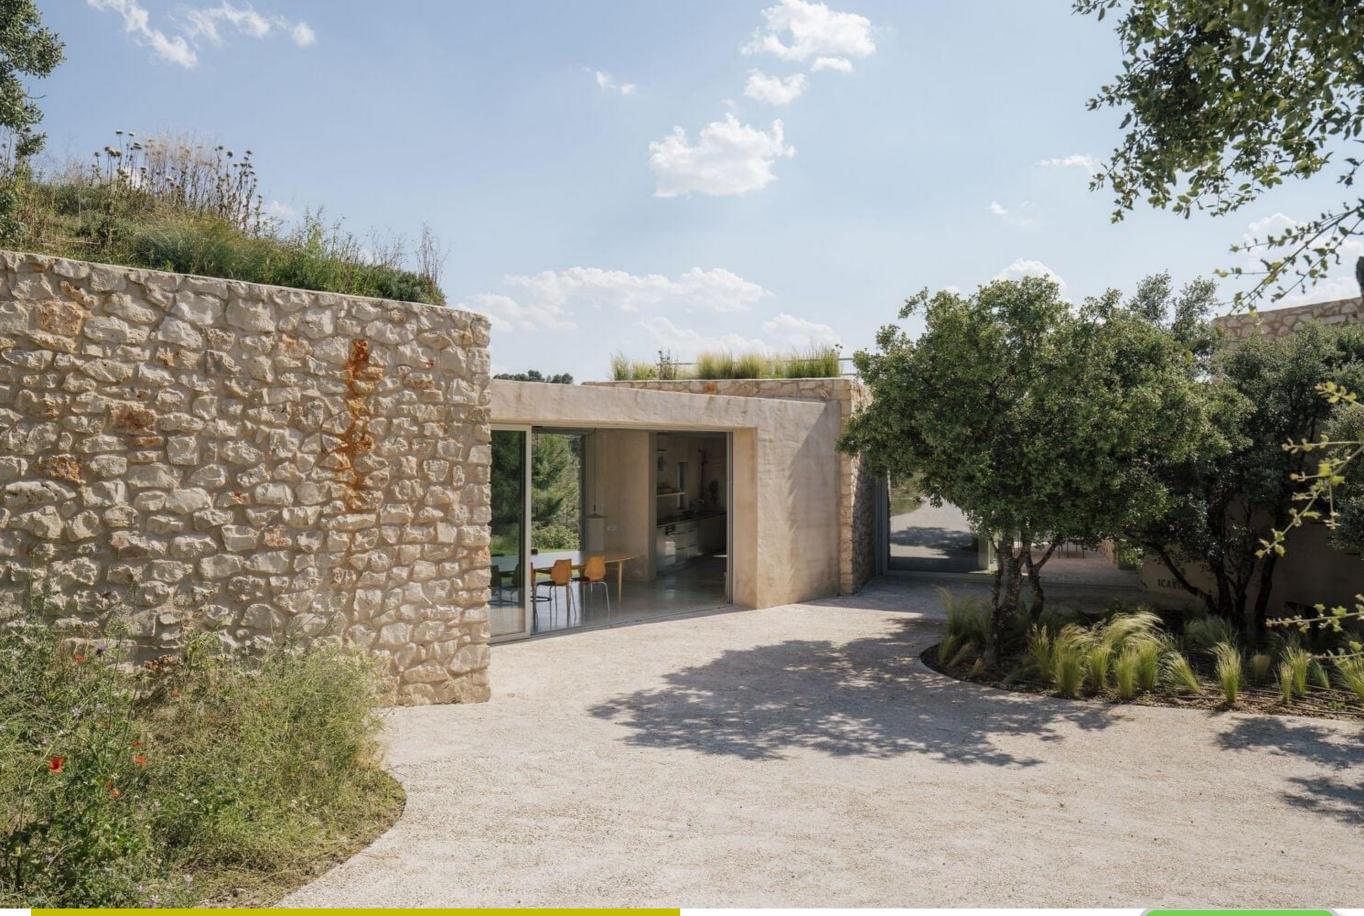

The PROJECT \_ creates a connection to the architecture of the region. The PROJECT \_ borders a farm, which features the local architectural style. We utilised modern, minimalist design strategies, but mapped out the spaces using the concept of a rectangular building complex. Instead of building vertically, the project spreads over the site horizontally, comparable to local vernacular architecture. To build, materials such as cellular light concrete blocks and bamboo or ipel ipel tree wood were locally-sourced and/or repurposed.