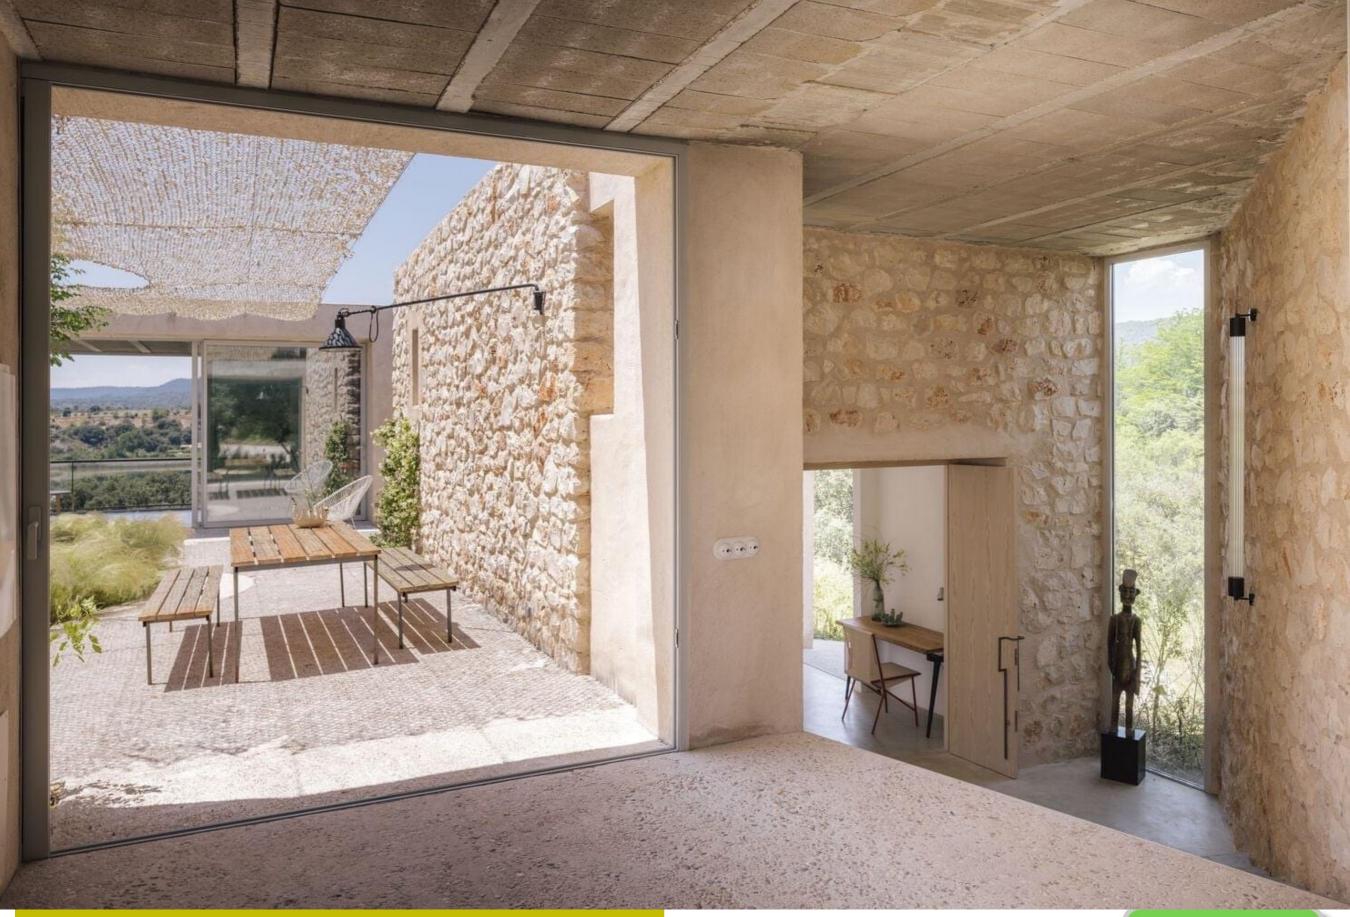

The PROJECT \_ creates a connection to the architecture of the region. The PROJECT \_ borders a farm, which features the local architectural style. We utilised modern, minimalist design strategies, but mapped out the spaces using the concept of a rectangular building complex. Instead of building vertically, the project spreads over the site horizontally, comparable to local vernacular architecture. To build, materials such as cellular light concrete blocks and bamboo or ipel ipel tree wood were locally-sourced and/or repurposed.