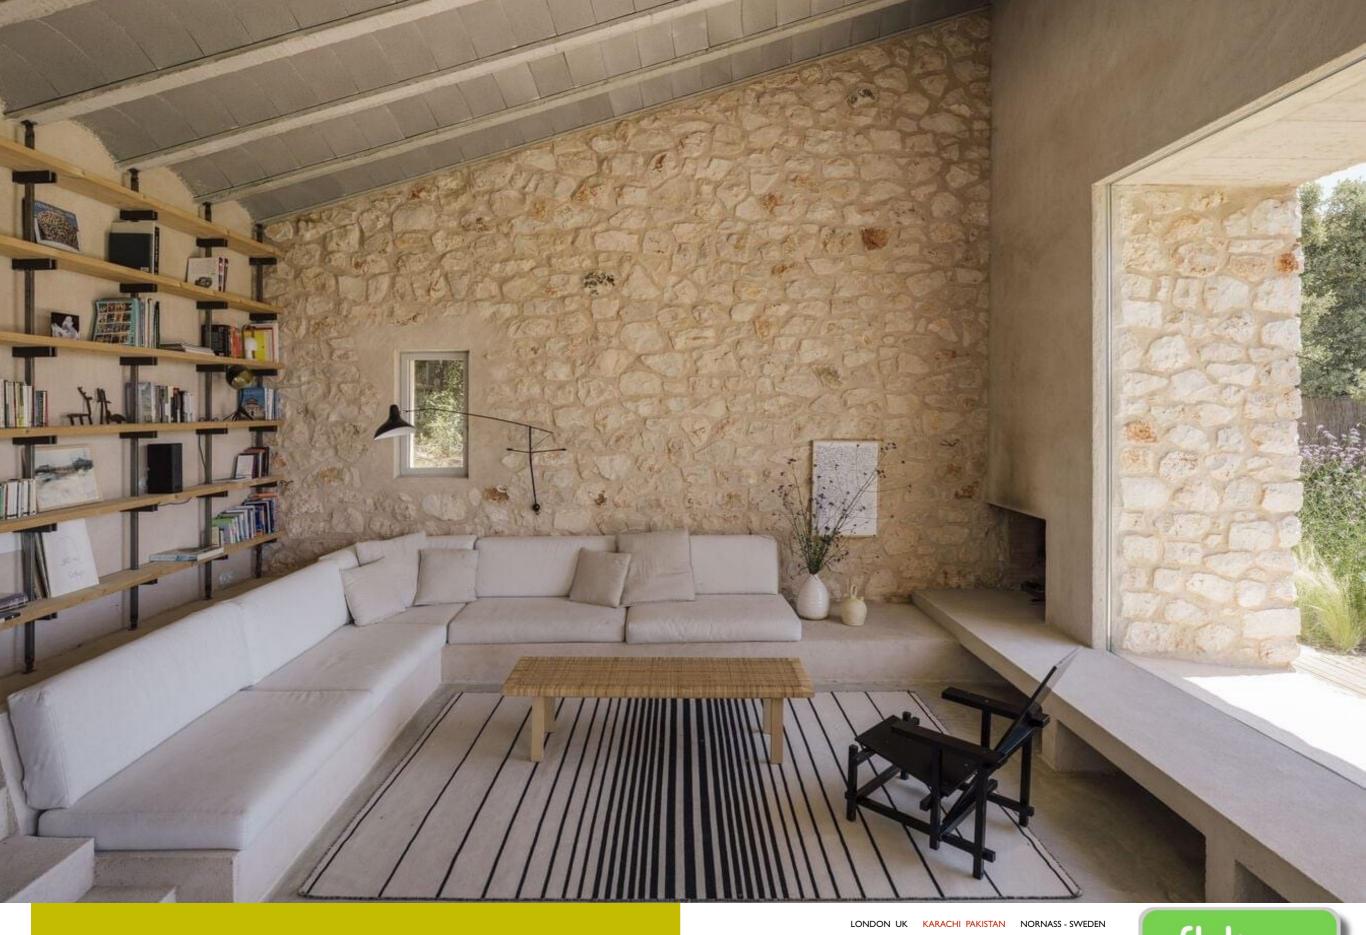

The PROJECT \_ creates a connection to the architecture of the region. The PROJECT \_ borders a farm, which features the local architectural style. We utilised modern, minimalist design strategies, but mapped out the spaces using the concept of a rectangular building complex. Instead of building vertically, the project spreads over the site horizontally, comparable to local vernacular architecture. To build, materials such as cellular light concrete blocks and bamboo or ipel ipel tree wood were locally-sourced and/or repurposed.