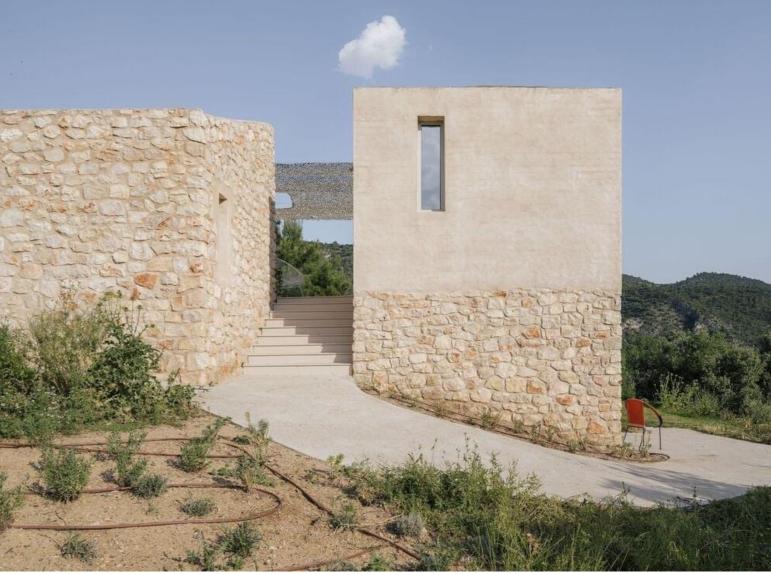

The PROJECT \_ creates a connection to the architecture of the region. The PROJECT \_ borders a farm, which features the local architectural style. We utilised modern, minimalist design strategies, but mapped out the spaces using the concept of a rectangular building complex. Instead of building vertically, the project spreads over the site horizontally, comparable to local vernacular architecture. To build, materials such as cellular light concrete blocks and bamboo or ipel ipel tree wood were locally-sourced and/or repurposed.