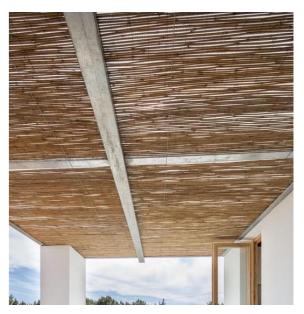

By

Faran Lodhi Architect February 2023

Cellular Light Concrete Block

Stone & Colour Crete Finish

Site Plan

**Twigs Roof** 

LONDON UK KARACHI PAKISTAN NORNASS - SWEDEN

.ARCHITECTS

The PROJECT \_ creates a connection to the architecture of the region. The PROJECT \_ borders a farm, which features the local architectural style. We utilised modern, minimalist design strategies, but mapped out the spaces using the concept of a rectangular building complex. Instead of building vertically, the project spreads over the site horizontally, comparable to local vernacular architecture. To build, materials such as cellular light concrete blocks and bamboo or ipel ipel tree wood were locally-sourced and/or repurposed.