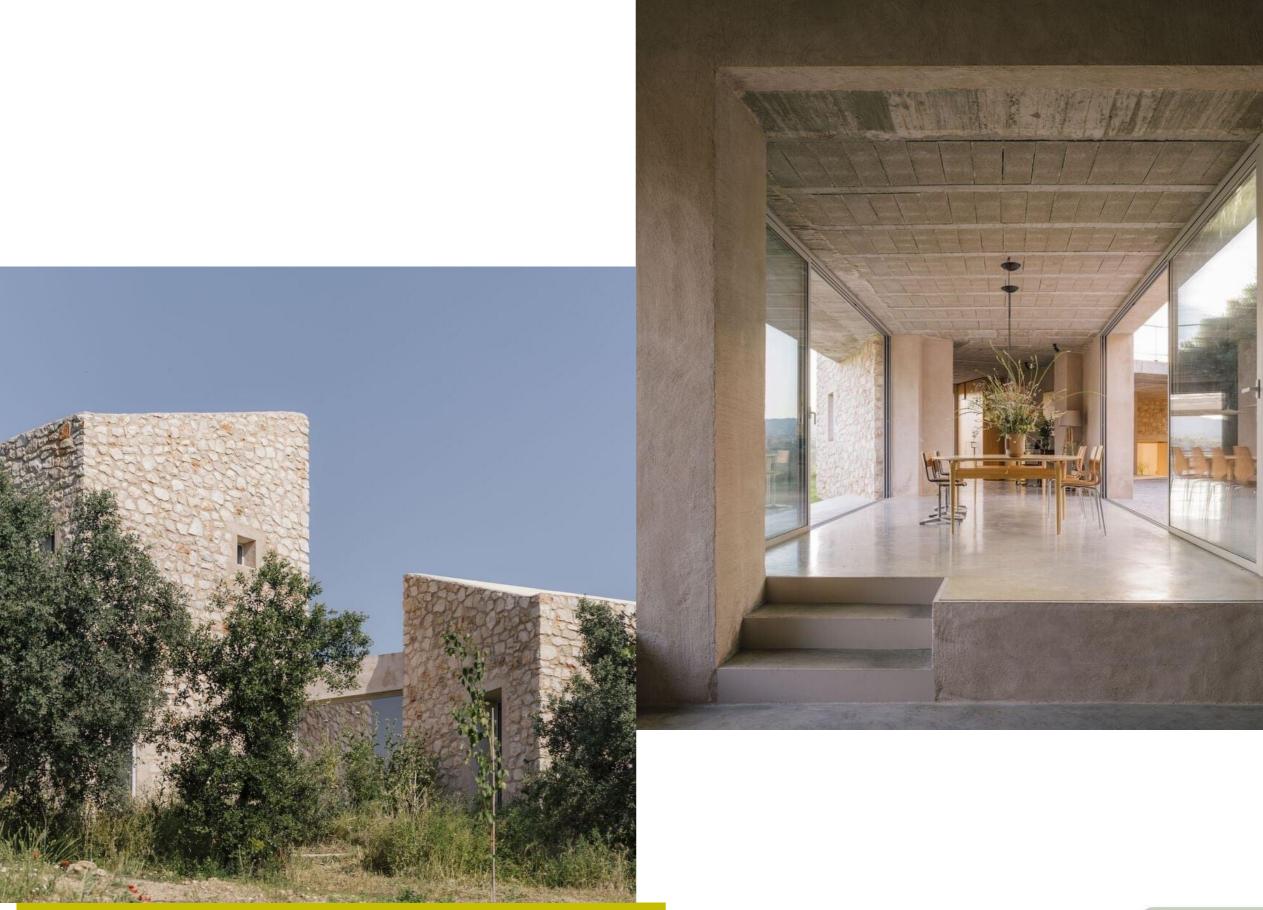

The PROJECT \_ creates a connection to the architecture of the region. The PROJECT \_ borders a farm, which features the local architectural style. We utilised modern, minimalist design strategies, but mapped out the spaces using the concept of a rectangular building complex. Instead of building vertically, the project spreads over the site horizontally, comparable to local vernacular architecture. To build, materials such as cellular light concrete blocks and bamboo or ipel ipel tree wood were locally-sourced and/or repurposed.