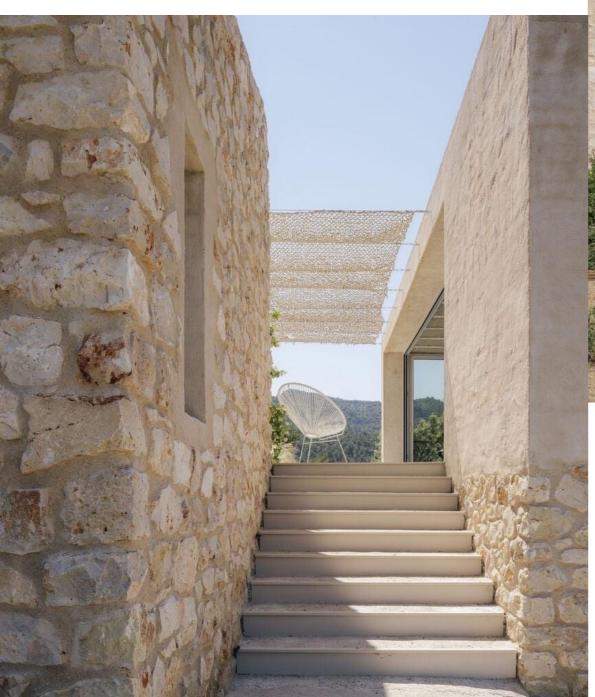

The PROJECT \_ creates a connection to the architecture of the region. The PROJECT \_ borders a farm, which features the local architectural style. We utilised modern, minimalist design strategies, but mapped out the spaces using the concept of a rectangular building complex. Instead of building vertically, the project spreads over the site horizontally, comparable to local vernacular architecture. To build, materials such as cellular light concrete blocks and bamboo or ipel ipel tree wood were locally-sourced and/or repurposed.