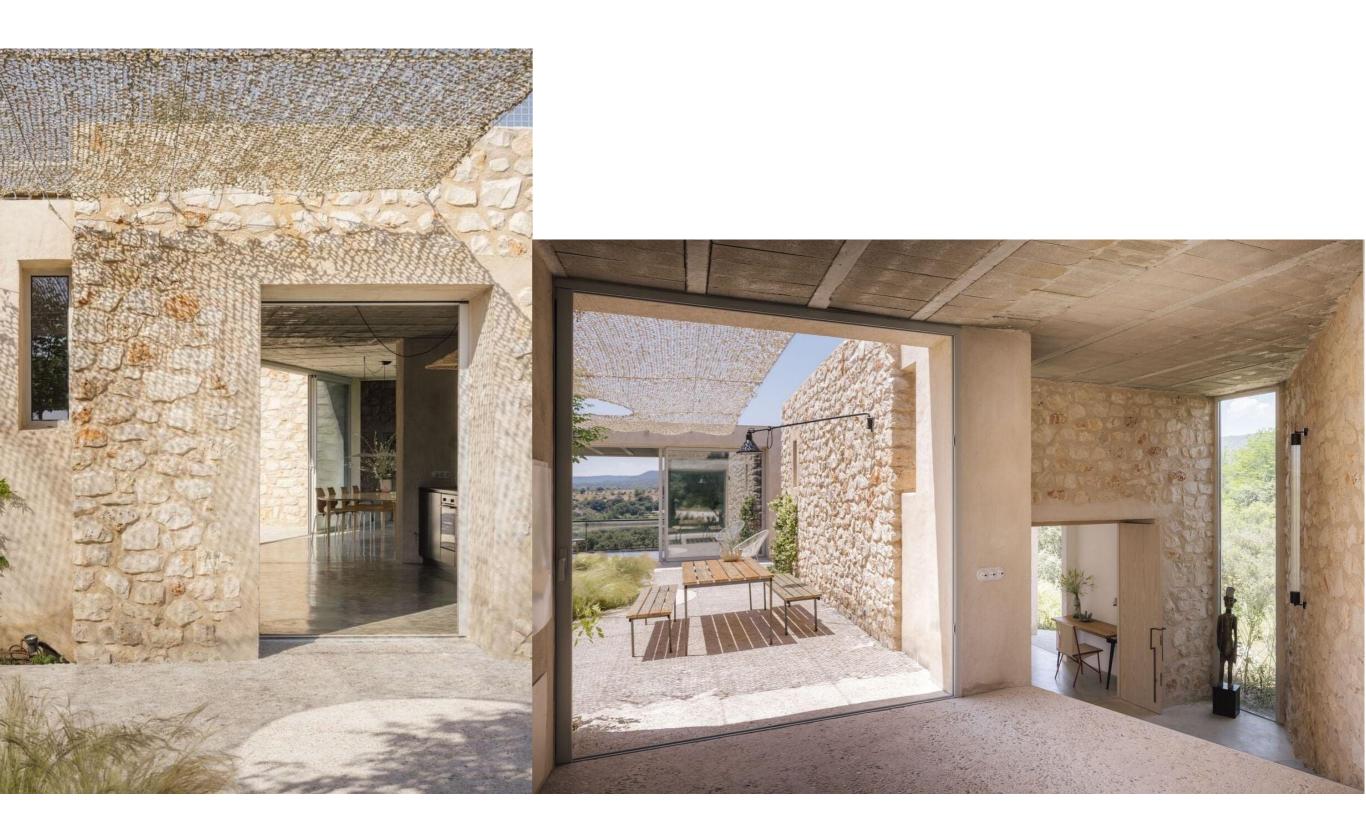

The PROJECT \_ creates a connection to the architecture of the region. The PROJECT \_ borders a farm, which features the local architectural style. We utilised modern, minimalist design strategies, but mapped out the spaces using the concept of a rectangular building complex. Instead of building vertically, the project spreads over the site horizontally, comparable to local vernacular architecture. To build, materials such as cellular light concrete blocks and bamboo or ipel ipel tree wood were locally-sourced and/or repurposed.