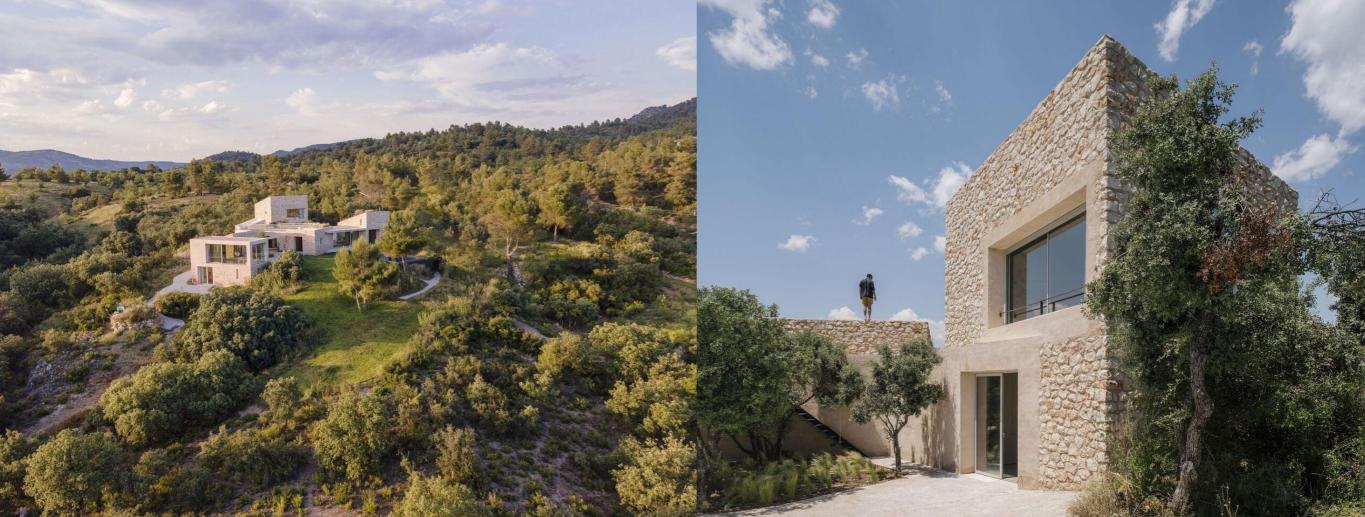

The PROJECT \_ creates a connection to the architecture of the region. The PROJECT \_ borders a farm, which features the local architectural style. We utilised modern, minimalist design strategies, but mapped out the spaces using the concept of a rectangular building complex. Instead of building vertically, the project spreads over the site horizontally, comparable to local vernacular architecture. To build, materials such as cellular light concrete blocks and bamboo or ipel ipel tree wood were locally-sourced and/or repurposed.