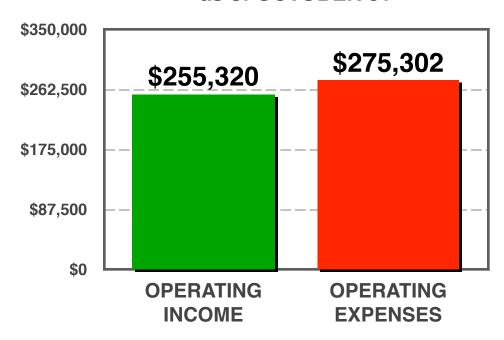

## 2021 Year-to-Date Budget as of OCTOBER 31

To Pledge Is To Plan

| Number of households active at St. Andrew's Number of pledges received Total amount pledged Average pledge amount Approved Budget 2022 Percent increase over 2021 budget Average amount per household to fund 2022 budget | 77<br>24<br>\$126,660<br>\$5,278<br>\$376,513<br>4%<br>\$4,890 |
|---------------------------------------------------------------------------------------------------------------------------------------------------------------------------------------------------------------------------|----------------------------------------------------------------|