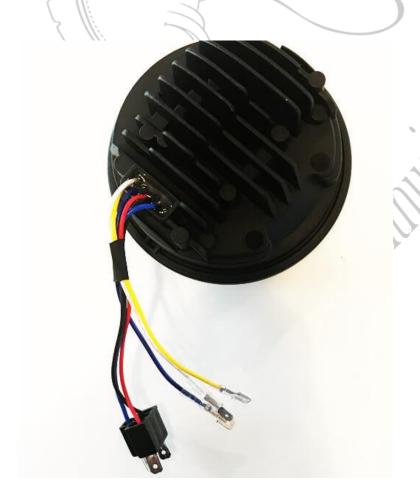

## Introduction

Thank you for your purchase of your new DropKick Customs product.

- Wiring schematic:
- Blue/white stripe Right Turn Signal Wire
- Yellow Left Turn Signal Wire
- White running light
- H4 Plug Wires this is the (3 prong plug) Blue Low beam. Red High Beam, Black Ground