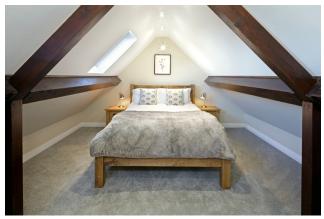

# **Garden Westside Lodge**

Two bedroom split-level lodge with its own lounge, kitchen area, bathroom with roll top bath, log burner and stunning views.

The main bedroom has a king bed and the second bedroom can be set up as either king or twin. Both have ample space for a travel cot.

# **Pool Lodge Upstairs**

First floor lodge with its own lounge, kitchen area, bathroom with roll top bath, log burner and stunning views over the heated swimming pool.

The bedroom has a king bed with its own roll top bath and ample space for a travel cot.