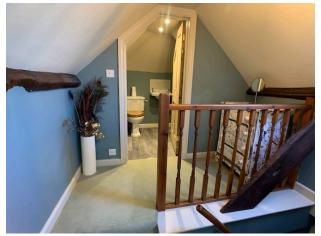

# **Pool Lodge Upstairs**

First floor lodge with its own lounge, kitchen area, bathroom with roll top bath, log burner and stunning views over the heated swimming pool.

The bedroom has a king bed with its own roll top bath and ample space for a travel cot.