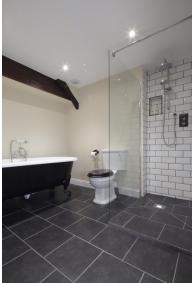

# **Garden Westside Lodge**

Two bedroom split-level lodge with its own lounge, kitchen area, bathroom with roll top bath, log burner and stunning views.

The main bedroom has a king bed and the second bedroom can be set up as either king or twin. Both have ample space for a travel cot.

# **Pool Lodge Upstairs**

First floor lodge with its own lounge, kitchen area, bathroom with roll top bath, log burner and stunning views over the heated swimming pool.

The bedroom has a king bed with its own roll top bath and ample space for a travel cot.

# **Pool Lodge Downstairs**

Ground floor lodge with its own lounge, kitchen area, bathroom with roll top bath, log burner and stunning views over the heated swimming pool.

The bedroom can be set up as either king or twin and has ample space for a travel cot.