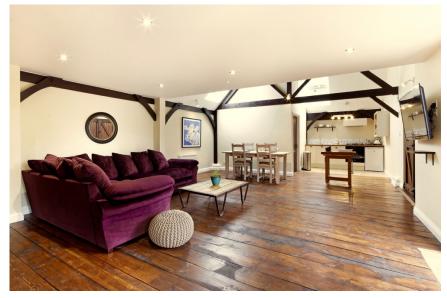

# **Garden Westside Lodge**

Two bedroom split-level lodge with its own lounge, kitchen area, bathroom with roll top bath, log burner and stunning views.

The main bedroom has a king bed and the second bedroom can be set up as either king or twin. Both have ample space for a travel cot.

The living area has a king sofa bed and space for an additional single bed.