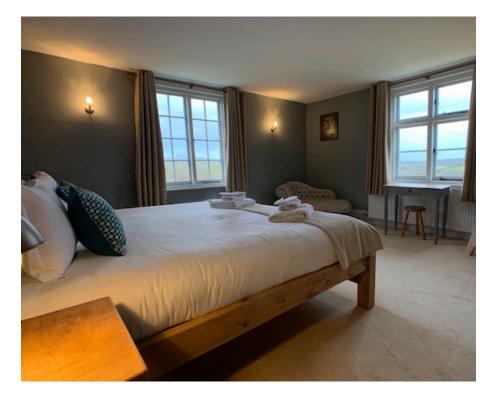

# **Garden Westside Lodge**

Two bedroom split-level lodge with its own lounge, kitchen area, bathroom with roll top bath, log burner and stunning views.

The main bedroom has a king bed and the second bedroom can be set up as either king or twin. Both have ample space for a travel cot.

The living area has a king sofa bed and space for an additional single bed.