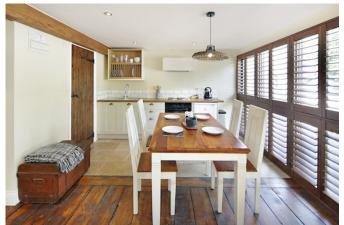

# **Pool Lodge Upstairs**

First floor lodge with its own lounge, kitchen area, bathroom with roll top bath, log burner and stunning views over the heated swimming pool.

The bedroom has a king bed with its own roll top bath and ample space for a travel cot.

# **Pool Lodge Downstairs**

Ground floor lodge with its own lounge, kitchen area, bathroom with roll top bath, log burner and stunning views over the heated swimming pool.

The bedroom can be set up as either king or twin and has ample space for a travel cot.