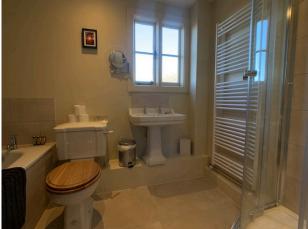

# **Pool Lodge Upstairs**

First floor lodge with its own lounge, kitchen area, bathroom with roll top bath, log burner and stunning views over the heated swimming pool.

The bedroom has a king bed with its own roll top bath and ample space for a travel cot.