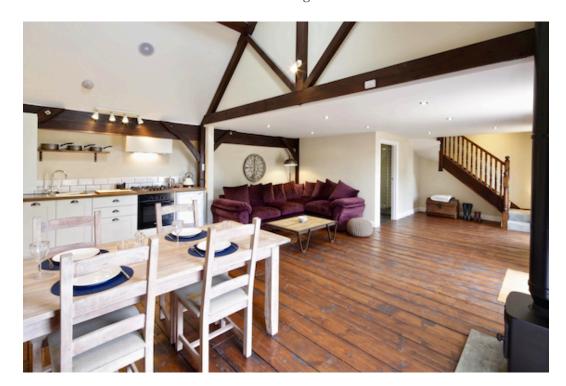

# **Garden Westside Lodge**

Two bedroom split-level lodge with its own lounge, kitchen area, bathroom with roll top bath, log burner and stunning views.

The main bedroom has a king bed and the second bedroom can be set up as either king or twin. Both have ample space for a travel cot.

The living area has a king sofa bed and space for an additional single bed.