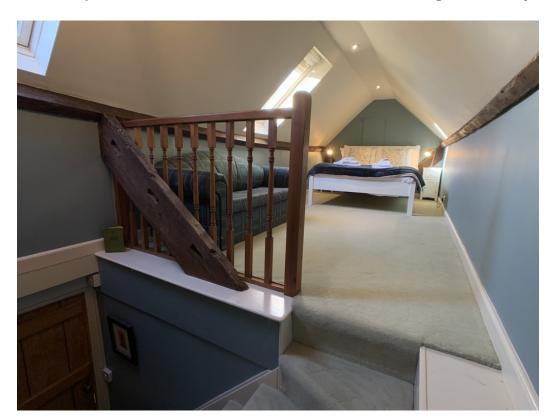

# **Pool Lodge Upstairs**

First floor lodge with its own lounge, kitchen area, bathroom with roll top bath, log burner and stunning views over the heated swimming pool.

The bedroom has a king bed with its own roll top bath and ample space for a travel cot.

The living area has a double sofa bed.