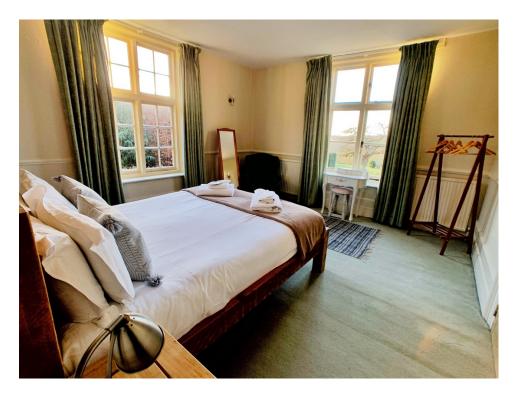

## **Farmhouse Master Bedroom**

King bed with en-suite bathroom with roll top bath. Plenty of space to add a travel cot or single bed.