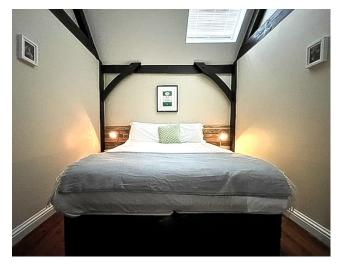

# **Garden Westside Lodge**

Two bedroom split-level lodge with its own lounge, kitchen area, bathroom with roll top bath, log burner and stunning views.

The main bedroom has a king bed and the second bedroom can be set up as either king or twin. Both have ample space for a travel cot.

# **Garden Eastside Lodge**

Split-level lodge with its own lounge, kitchen area, bathroom with roll top bath, log burner and stunning views.

The bedroom has a king bed with ample space for a travel cot. Downstairs there is additional sleeping with a king sofa bed and a single bed.

# **Pool Lodge Upstairs**

First floor lodge with its own lounge, kitchen area, bathroom with roll top bath, log burner and stunning views over the heated swimming pool.

The bedroom has a king bed with its own roll top bath and ample space for a travel cot.

# **Pool Lodge Downstairs**

Ground floor lodge with its own lounge, kitchen area, bathroom with roll top bath, log burner and stunning views over the heated swimming pool.

The bedroom can be set up as either king or twin and has ample space for a travel cot.