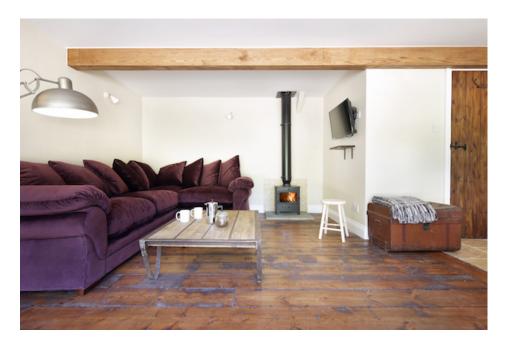

# **Garden Eastside Lodge**

Split-level lodge with its own lounge, kitchen area, bathroom with roll top bath, log burner and stunning views.

The bedroom has a king bed with ample space for a travel cot. Downstairs there is additional sleeping with a king sofa bed and a single bed.