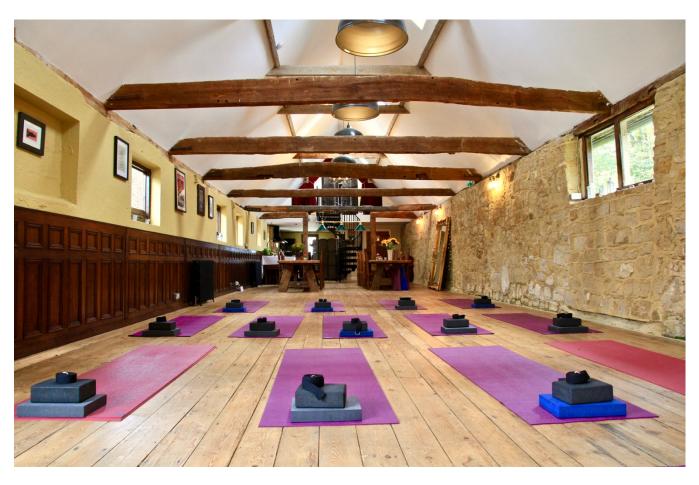

# The Soul Sanctum Experience

- $\cdot$  4 nights accommodation with 3 full days of activities. The farmhouse has four large ensuite double bedrooms and three double bedrooms that share a bathroom. Our 4 rustic converted lodges all have their own bathrooms, living rooms and kitchens and are spacious enough for the whole family, or for mums to double up with friends or family.
- · Morning yoga classes in our beautiful Shala.
- · Afternoon activity such as a child friendly foraging walk to source herbs and plants to make a delicious campfire dinner.
- · At least 1 evening Sound Bath / Yoga Nidra with a listening service for the children.
- $\boldsymbol{\cdot}$  Opening welcome circle and closing circle.
- · One complimentary on site beauty treatment.
- · Creative children's programme each morning for 4 hours with carefully selected carers from Forest School / Montessori / Waldorf backgrounds.
- · 3 meals a day for all, plus snacks for the children. These are delicious, organic, seasonal and plant-based prepared by high-end chefs. Children's meals to include weaning foods and child-friendly dishes, as well as a variety of milk options, including whole cows milk.
- · Daily organic juice.
- · Snacks and fruit.
- · Unlimited coffee, herbal teas and water.
- · Self-care gift bag, including perfume oil, wax melts etc.
- · Free Wi-Fi.