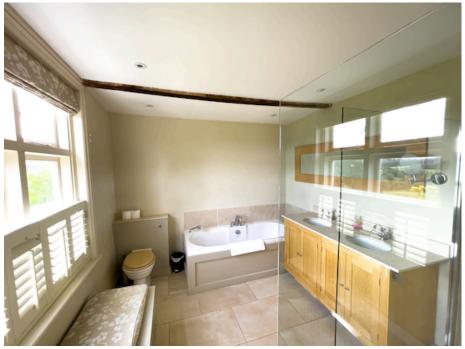

# **Garden Westside Lodge**

Two bedroom split-level lodge with its own lounge, kitchen area, bathroom with roll top bath, log burner and stunning views.

The main bedroom has a king bed and the second bedroom can be set up as either king or twin. Both have ample space for a travel cot.