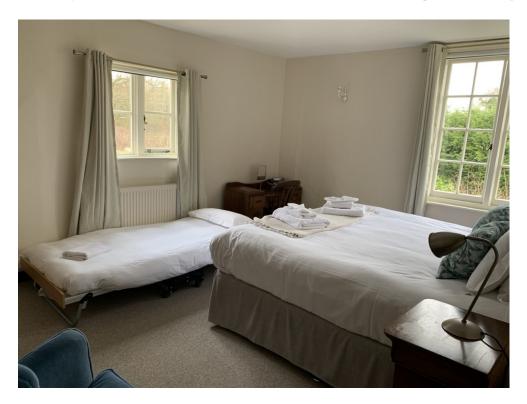

# **Garden Westside Lodge**

Two bedroom split-level lodge with its own lounge, kitchen area, bathroom with roll top bath, log burner and stunning views.

The main bedroom has a king bed and the second bedroom can be set up as either king or twin. Both have ample space for a travel cot.

The living area has a king sofa bed and space for an additional single bed.