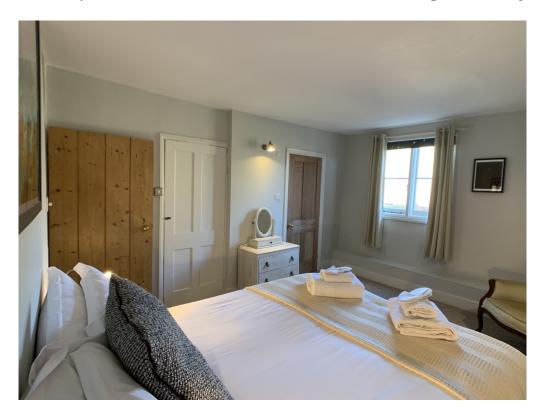

## **Farmhouse Orchard Room**

King or Twin bed with en-suite bathroom with shower. Plenty of space to add a travel cot or single bed (as pictured).