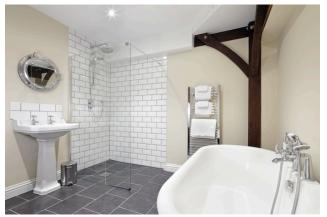

# **Garden Westside Lodge**

Two bedroom split-level lodge with its own lounge, kitchen area, bathroom with roll top bath, log burner and stunning views.

The main bedroom has a king bed and the second bedroom can be set up as either king or twin. Both have ample space for a travel cot.

# **Pool Lodge Upstairs**

First floor lodge with its own lounge, kitchen area, bathroom with roll top bath, log burner and stunning views over the heated swimming pool.

The bedroom has a king bed with its own roll top bath and ample space for a travel cot.