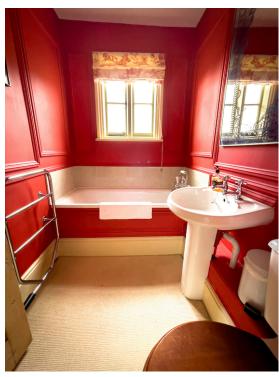

## **Farmhouse Red Room**

King bed with en-suite bathroom with roll top bath. Plenty of space to add a travel cot or single bed.