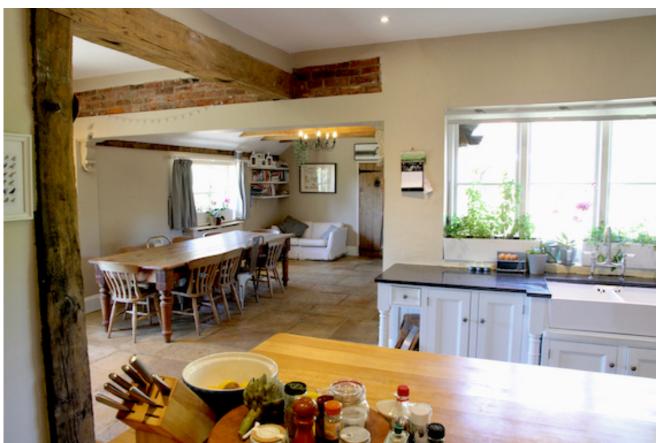

Mama + Child

#### **Extras:**





## **Farmhouse Attic Room**

King bed with optional sofa bed or ample space for a travel cot, en-suite toilet. Shared family bathroom.

### **Pricing**

£1700 for Mama + Child

#### **Extras:**

£650 for a partner or additional adult £300 for an additional child

£300 for 1:1 childcare (inclusive childcare is a ratio of 3:1. Children under the age of 1 will require 1:1 care)







# **Farmhouse Valley Room**

King bed with ample space for a travel cot. Shared family bathroom.

### **Pricing**

£1600 for Mama + Child

#### **Extras:**





# **Farmhouse Courtyard Room**

King bed with space for a travel cot. Shared family bathroom.

### **Pricing**

£1500 for Mama + Child

#### **Extras:**





# **Farmhouse - Communal Areas For All Guests**

















# The Soul Sanctum Experience

- $\cdot$  4 nights accommodation with 3 full days of activities. The farmhouse has four large ensuite double bedrooms and three double bedrooms that share a bathroom. Our 4 rustic converted lodges all have their own bathrooms, living rooms and kitchens and are spacious enough for the whole family, or for mums to double up with friends or family.
- · Morning yoga classes in our beautiful Shala.
- · Afternoon activity such as a child friendly foraging walk to source herbs and plants to make a delicious campfire dinner.
- · At least 1 evening Sound Bath / Yoga Nidra with a listening service for the children.
- $\boldsymbol{\cdot}$  Opening welcome circle and closing circle.
- · One complimentary on site beauty treatment.
- · Creative children's programme