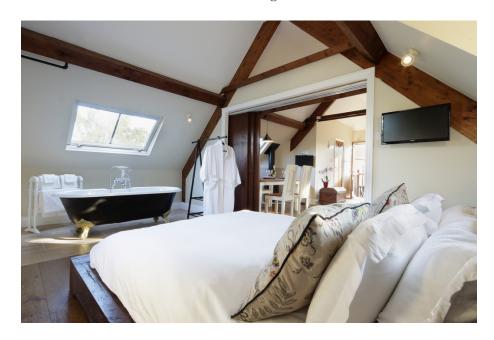

# **Pool Lodge Upstairs**

First floor lodge with its own lounge, kitchen area, bathroom with roll top bath, log burner and stunning views over the heated swimming pool.

The bedroom has a king bed with its own roll top bath and ample space for a travel cot.

## **Farmhouse Master Bedroom**

King bed with en-suite bathroom with roll top bath. Plenty of space to add a travel cot or single bed.