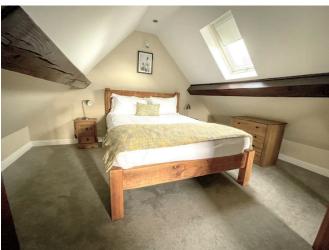

## **Farmhouse Orchard Room**

King or Twin bed with en-suite bathroom with shower. Plenty of space to add a travel cot or single bed (as pictured).