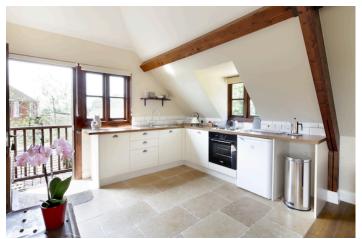

# **Garden Westside Lodge**

Two bedroom split-level lodge with its own lounge, kitchen area, bathroom with roll top bath, log burner and stunning views.

The main bedroom has a king bed and the second bedroom can be set up as either king or twin. Both have ample space for a travel cot.

The living area has a king sofa bed and space for an additional single bed.