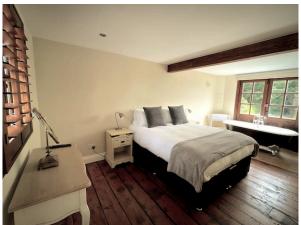

# **Garden Westside Lodge**

Two bedroom split-level lodge with its own lounge, kitchen area, bathroom with roll top bath, log burner and stunning views.

The main bedroom has a king bed and the second bedroom can be set up as either king or twin. Both have ample space for a travel cot.

The living area has a king sofa bed and space for an additional single bed.