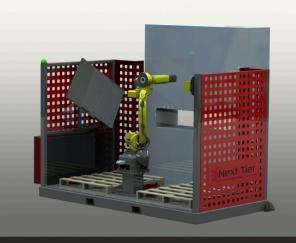

The press tending system caters to small to medium-sized parts. The depicted robot is a Fanuc M-10iD/12, operated by an R-30iB Mate Plus controller. This versatile system is compatible with various Fanuc robot models and can integrate seamlessly with press brakes of different brands and ages.

- Payload Capacity: 12-35 kilograms (6-20 kilograms for parts)
- Robot Reach: 1418mm -1889mm
- Part Size Capacity: Up to a 24x36 inch part (subject to part design)
- Maximum Linear Speed: 1000-4000 mm/s, dependent on the robot model utilized
- Footprint: 6 feet 6 inches by 12 feet Pallet Slot Specifications: 40x48 inches