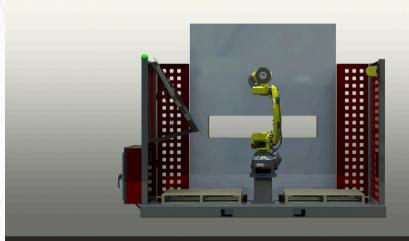

The press tending system caters to small to medium-sized parts. The depicted robot is a Fanuc M-10iD/12, operated by an R-30iB Mate Plus controller. This versatile system is compatible with various Fanuc robot models and can integrate seamlessly with press brakes of different brands and ages.

- Payload Capacity: 12-35 kilograms (6-20 kilograms for parts)
- Robot Reach: 1418mm -1889mm
- Part Size Capacity: Up to a 24x36 inch part (subject to part design)
- Maximum Linear Speed: 1000-4000 mm/s, dependent on the robot model utilized
- Footprint: 6 feet 6 inches by 12 feet Pallet Slot Specifications: 40x48 inches