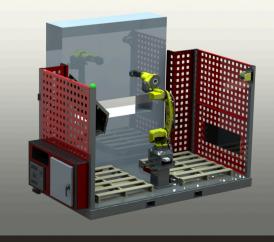

The press tending system caters to small to medium-sized parts. The depicted robot is a Fanuc M-10iD/12, operated by an R-30iB Mate Plus controller. This versatile system is compatible with various Fanuc robot models and can integrate seamlessly with press brakes of different brands and ages.

- Payload Capacity: 12-35 kilograms (6-20 kilograms for parts)
- Robot Reach: 1418mm -1889mm
- Part Size Capacity: Up to a 24x36 inch part (subject to part design)
- Maximum Linear Speed: 1000-4000 mm/s, dependent on the robot model utilized
- Footprint: 6 feet 6 inches by 12 feet Pallet Slot Specifications: 40x48 inches