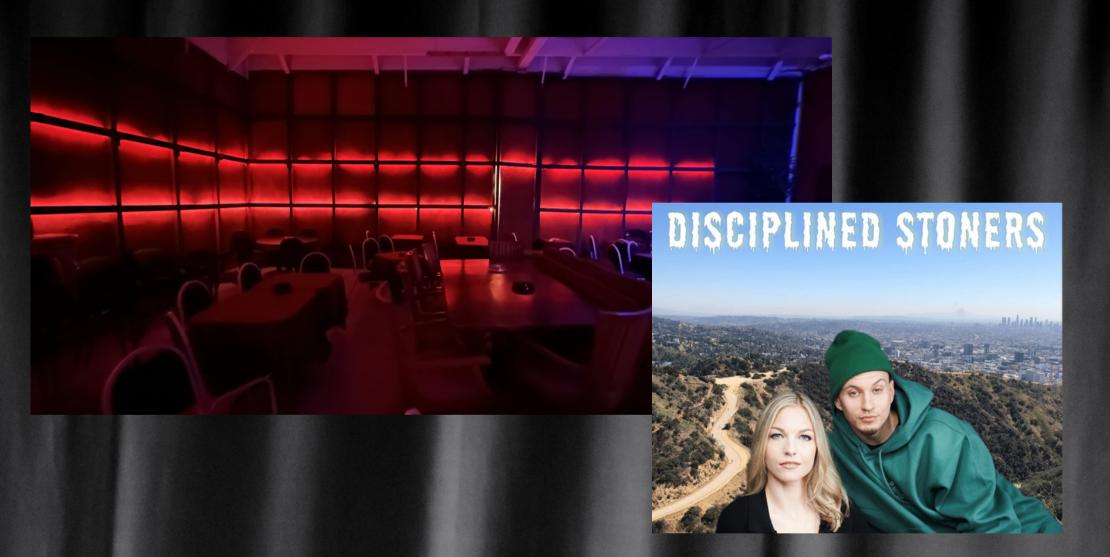

SATURDAY APRIL 27, 2024 | 7PM-11PM
THE MOON, EDMONTON, AB
TARGET ATTENDANCE: BUDTENDERS
EXPECTED ATTENDANCE: 130

DIGNIFIED CONSUMPTION
LP SAMPLING, MIX AND MINGLE
DISCIPLINED STONERS LIVE
CHARITY FUNDRAISER