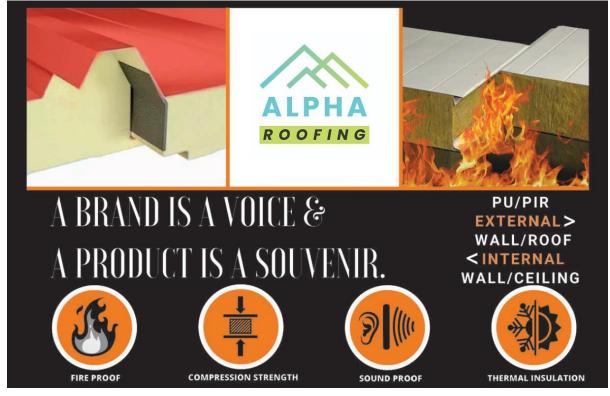

## **ALFA FIREPROOF PANEL**

ADVANTAGES

THERMAL

PERFORMANCE

SOUND

PROOF

ENVIRONMENT

FREINDLY

## ALFA ROCKWOOL PANEL

The Fireproof Rockwool Sandwich Panel/PIR is one of the most economical solutions to achieve maximum protection against fire with a very simple installation. It can resist in contact with the fire for 120 minutes without losing its structural properties.