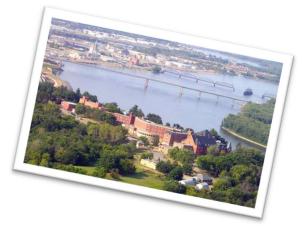

#### Located where

Highway 20 crosses the Mississippi, Dubuque continues into modern times and is home to many industries. John Deere, Andersen Windows, and AY McDonald Corp have facilities here. Dubuque is also home to Loras College, Divine Word College, University of Dubuque, Clark University, and Emmaus Bible College. Dubuque is the home of the National Mississippi River

Museum.

Our event is at the Dubuque County Fairgrounds. This is 96 acres of clean and well-manicured property, three climatecontrolled buildings with a combined indoor square footage of over 32,000 square feet, adequate parking for thousands of cars, a 3/8 mile dirt race track, an outdoor Festival Area, and full-service food and beverage conveniences. WIFI is available throughout the facility, and two automatic bank teller machines are on the grounds.