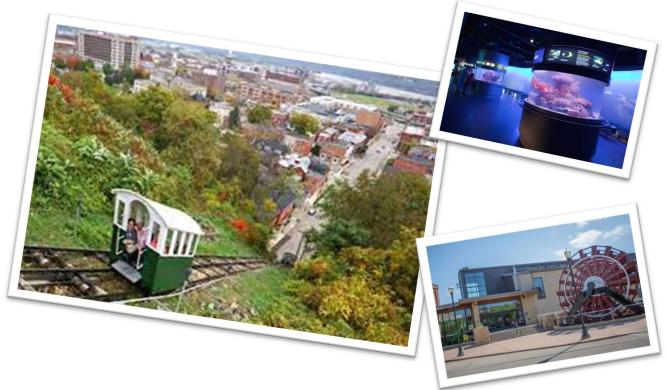

#### Located where

Highway 20 crosses the Mississippi, Dubuque continues into modern times and is home to many industries. John Deere, Andersen Windows, and AY McDonald Corp have facilities here. Dubuque is also home to Loras College, Divine Word College, University of Dubuque, Clark University, and Emmaus Bible College. Dubuque is the home of the National Mississippi River

#### Driving Tours, guided and self-guided:

The Antique Studebaker Club is hosting a driving tour to Galema, IL, the Usyliss Grant Home, and other sites of interest. Join them on Wednesday at 1 PM, starting at the fairgrounds.

- Self-Guided Tour # 1: Dyersville, IA, National Farm Toy Museum, Field of Dreams, Breitbach's Country Dining, and scenic overlook.
- Self-Guided Tour # 2: Potosi WI, and National Brewery Museum.
- Self-Guided Tour # 3: Galena IL, U. S. Grant home, historic Galena food and shopping.