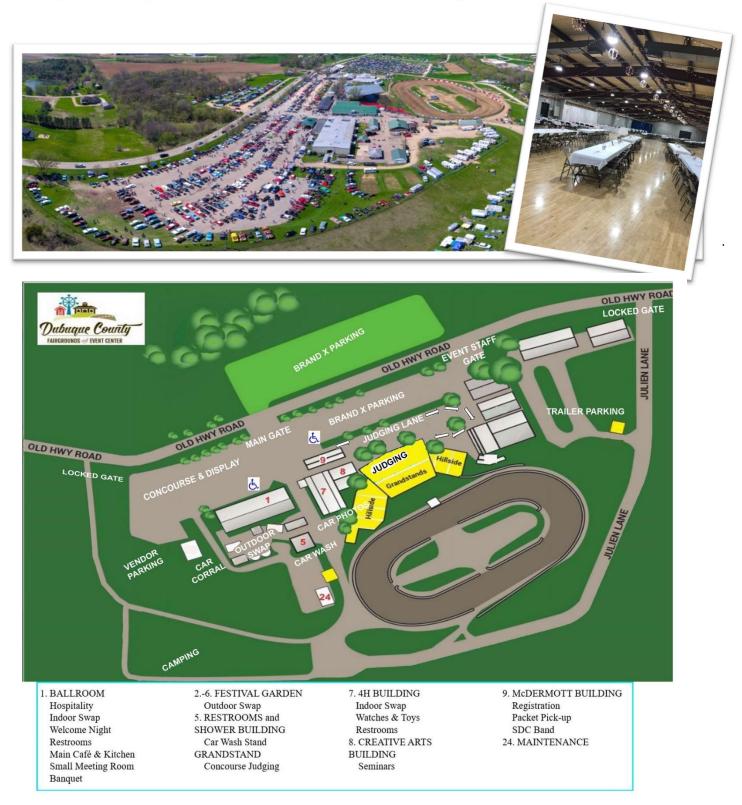

Museum.

Our event is at the Dubuque County Fairgrounds. This is 96 acres of clean and well-manicured property, three climatecontrolled buildings with a combined indoor square footage of over 32,000 square feet, adequate parking for thousands of cars, a 3/8 mile dirt race track, an outdoor Festival Area, and full-service food and beverage conveniences. WIFI is available throughout the facility, and two automatic bank teller machines are on the grounds.

#### Camping is available at the Dubuque County Fairgrounds. See the Camping Reservation Form for details.

Camping at the Dubuque County Fairgrounds is limited to 25 spaces. Reservations should be made by mail only. Camping fees are \$35/night and include electricity and water. Showers are available. Reservations are on a first-come, first-served basis.

There are no dump stations on the fairgrounds. There are two dump stations within ten miles of the fairgrounds. Swiss Valley Campground, at \$5 for the public, is about five miles from the Dubuque County Fairgrounds. Miller Riverview Park, at \$2 for the public, is about 7 miles from the Dubuque County Fairgrounds.