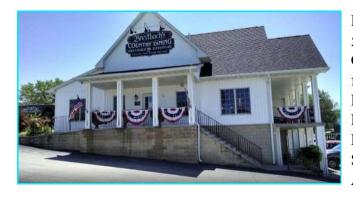

- Self-Guided Tour # 1: Dyersville, IA, National Farm Toy Museum, Field of Dreams, Breitbach's Country Dining, and scenic overlook.
- Self-Guided Tour # 2: Potosi WI, and National Brewery Museum.
- Self-Guided Tour # 3: Galena IL, U. S. Grant home, historic Galena food and shopping.