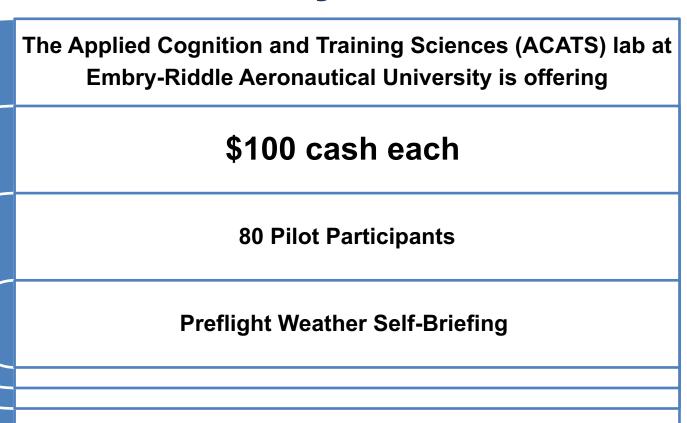

Department of Human Factors and Behavioral Neurobiology

College of Arts and Sciences

The Applied Cognition and Training Science Lab

Phase 1:

An online questionnaire

Done on your own time (1h)

Phase 2:

Coming to our lab at ERAU

Flight scenarios (1-2h)

\$100 cash each