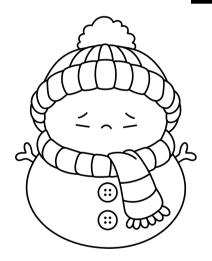

#### **EMOTIONAL SNOWMEN**

The snowmen are all feeling very different for the holidays! Use the box of words below to write the correct emotion under each snowman to help name what they are feeling.

ANGRY BORED SILLY
HAPPY SAD IN LOVE