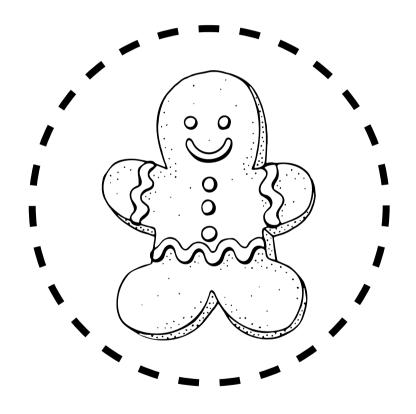

### TRACING ORNAMENTS

Strange designs appeared on these Christmas ornaments! Can you use your pencil to trace the lines from start to finish without falling off?

Holiday cookies have been baked and decorated! Can you use your scissors to cut them out?