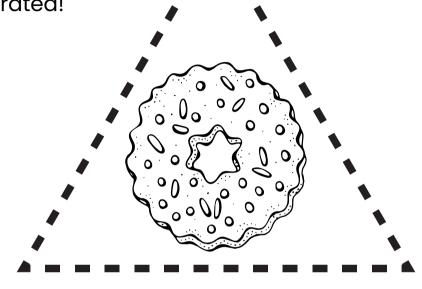

### TRACING ORNAMENTS

Strange designs appeared on these Christmas ornaments! Can you use your pencil to trace the lines from start to finish without falling off?

Holiday cookies have been baked and decorated! Can you use your scissors to cut them out?