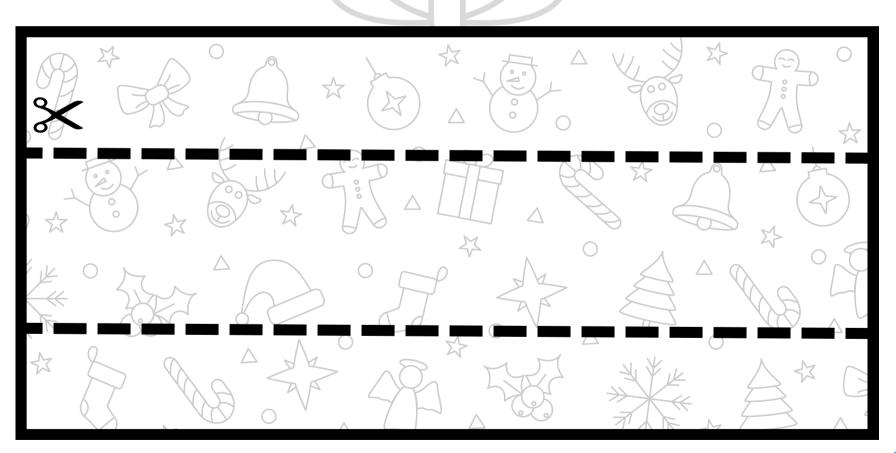

#### **CUTTING WRAPPING PAPER**

Use your scissors to cut along the dotted lines and cut out wrapping paper for the holidays. Try to stay on the line!