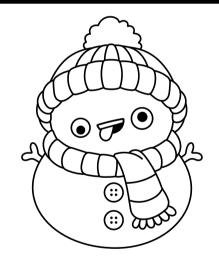

#### **EMOTIONAL SNOWMEN**

The snowmen are all feeling very different for the holidays! Use the box of words below to write the correct emotion under each snowman to help name what they are feeling.

ANGRY BORED SILLY
HAPPY SAD IN LOVE