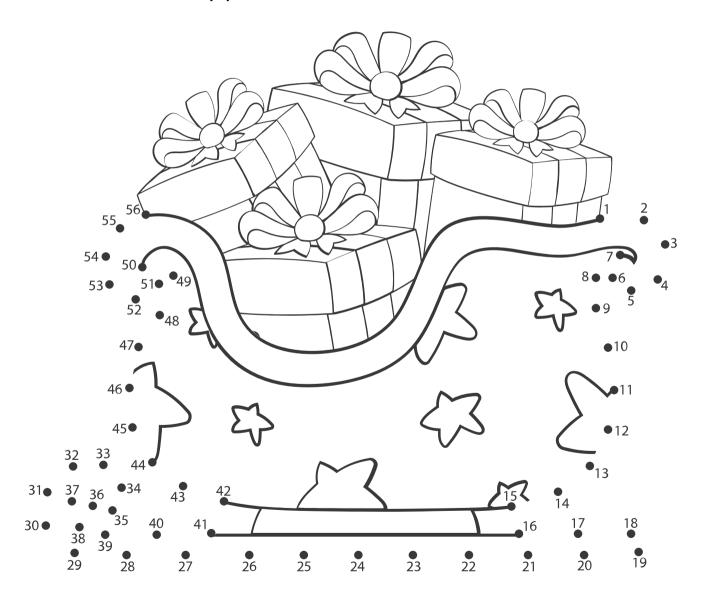

### **CONNECT THE DOTS**

What does Santa use to carry presents? Connect the dots in order for the answer!