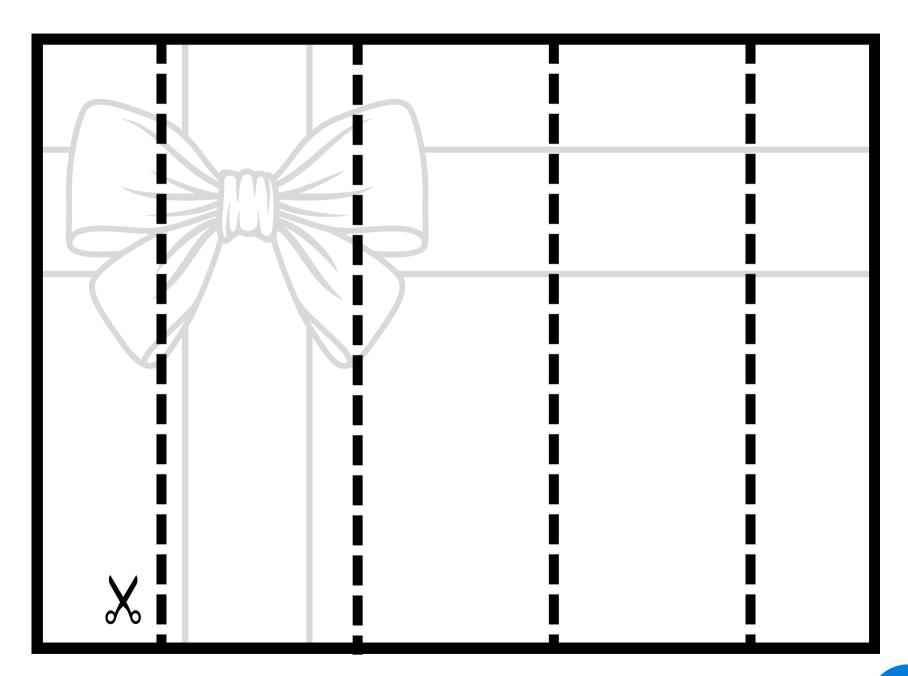

#### **CUTTING WRAPPING PAPER**

Use your scissors to cut along the dotted lines and cut out wrapping paper for the holidays. Try to stay on the line!