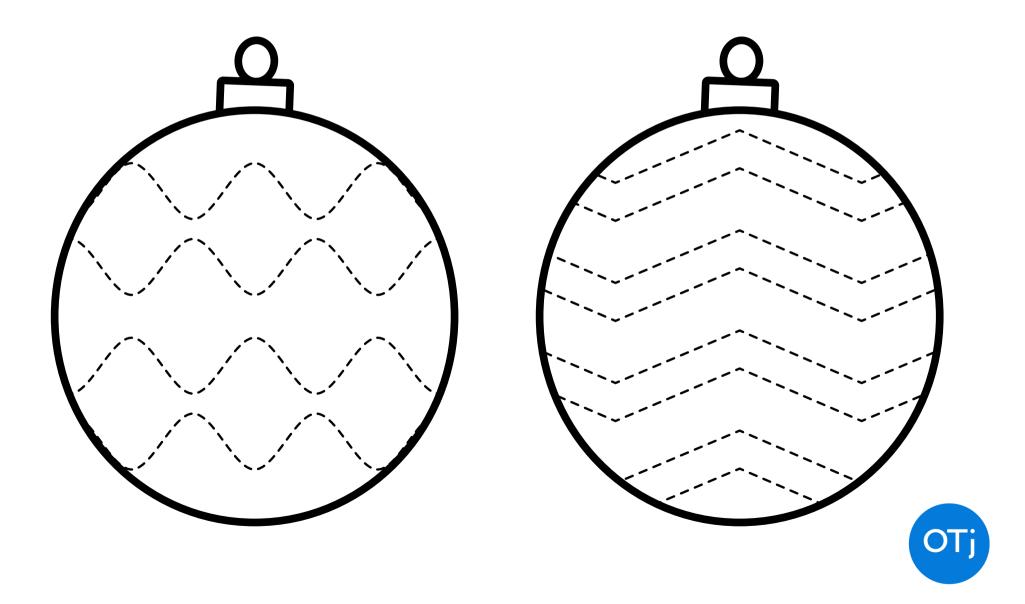

### TRACING ORNAMENTS

Strange designs appeared on these Christmas ornaments! Can you use your pencil to trace the lines from start to finish without falling off?

### TRACING ORNAMENTS

Strange designs appeared on these Christmas ornaments! Can you use your pencil to trace the lines from start to finish without falling off?

Holiday cookies have been baked and decorated! Can you use your scissors to cut them out?