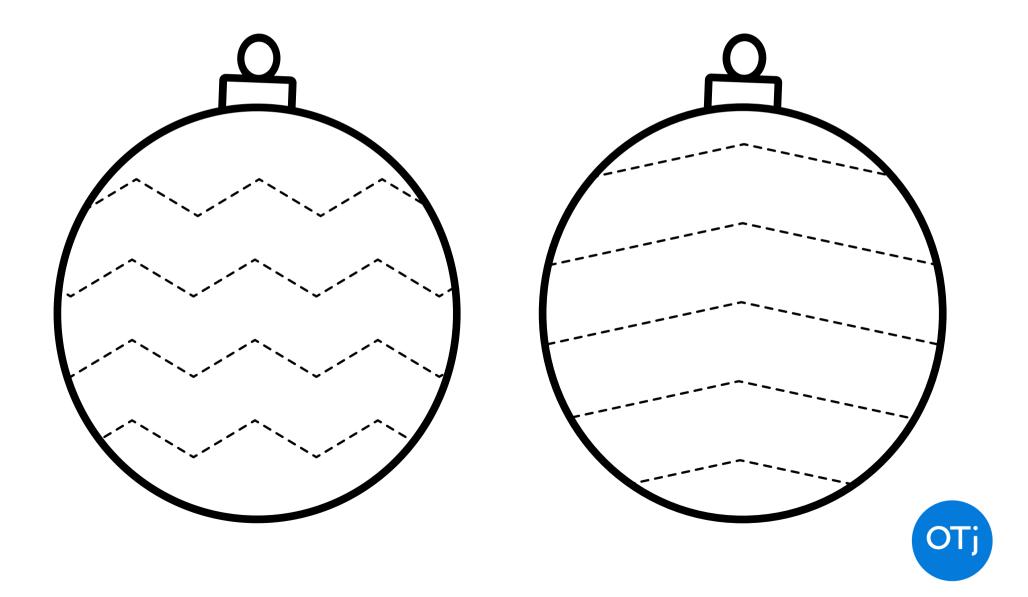

### TRACING ORNAMENTS

Strange designs appeared on these Christmas ornaments! Can you use your pencil to trace the lines from start to finish without falling off?

### TRACING ORNAMENTS

Strange designs appeared on these Christmas ornaments! Can you use your pencil to trace the lines from start to finish without falling off?

Holiday cookies have been baked and decorated! Can you use your scissors to cut them out?