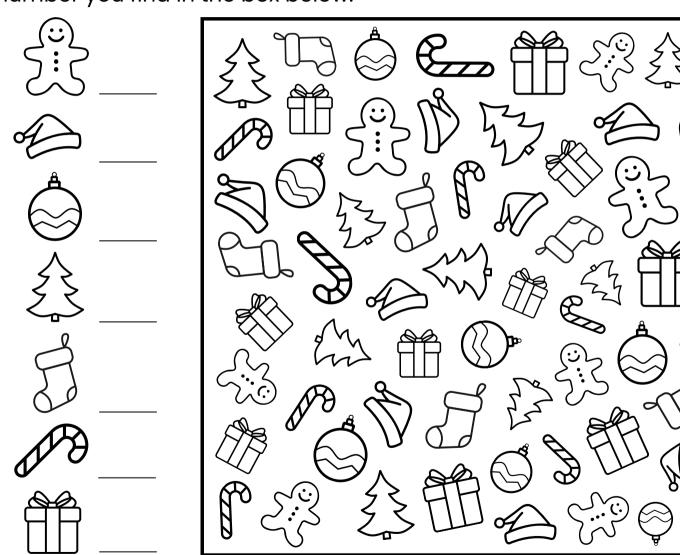

#### I SPY SOMETHING JOLLY...

Can you find all the holiday shapes? Use the line next to each one to write the number you find in the box below.