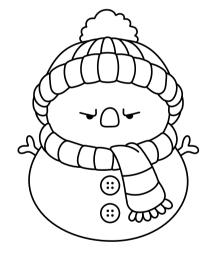

#### **EMOTIONAL SNOWMEN**

The snowmen are all feeling very different for the holidays! Use the box of words below to write the correct emotion under each snowman to help name what they are feeling.

ANGRY BORED SILLY
HAPPY SAD IN LOVE