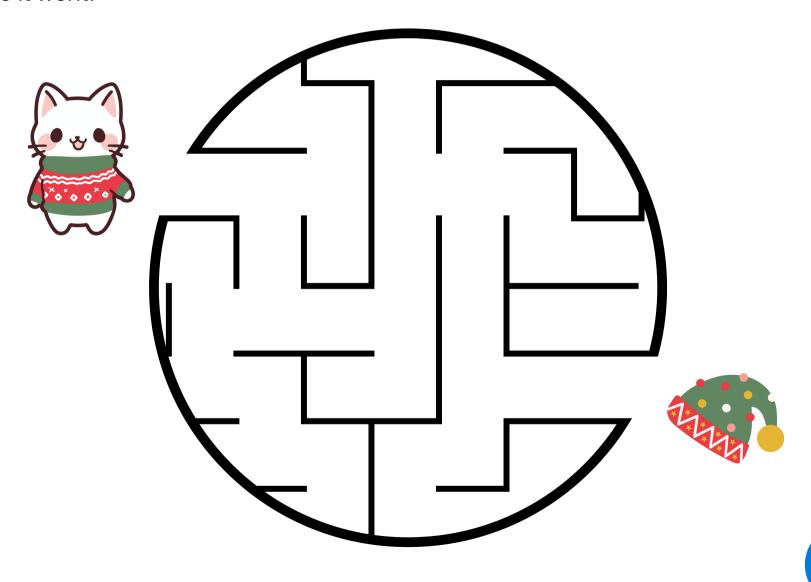

### **MERRY MAZES**

Christmas Cat is searching for his holiday hat! Help him through the maze to find where it went!