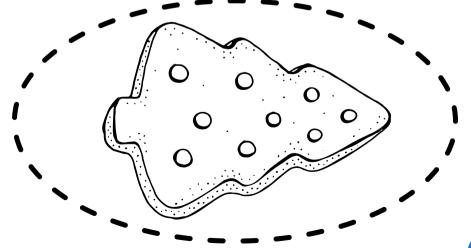

### TRACING ORNAMENTS

Strange designs appeared on these Christmas ornaments! Can you use your pencil to trace the lines from start to finish without falling off?

Holiday cookies have been baked and decorated! Can you use your scissors to cut them out?