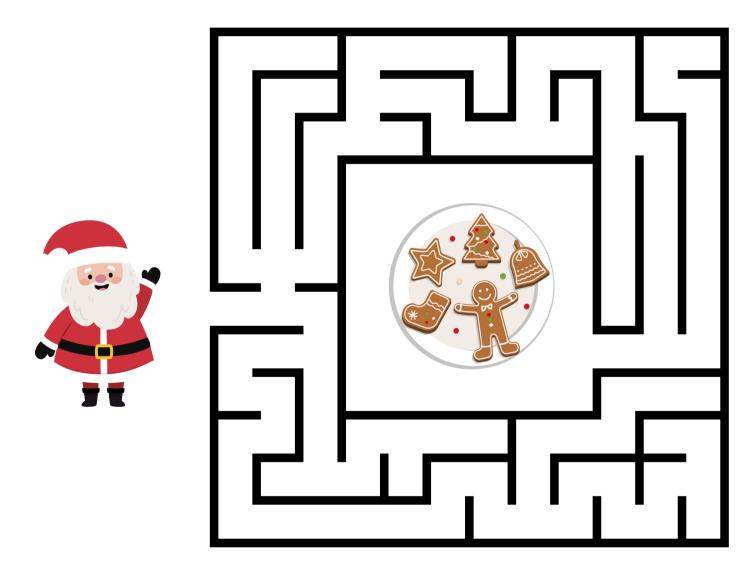

#### **MERRY MAZES**

Help Santa find his way through the maze and to the plate of cookies waiting for him!