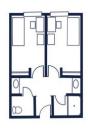

- 1. \$257 One "Single room" ticket = one single bed
  Each single room suite holds 2 people (1 per room)
  Couples purchasing "single room rate" must buy 2 tickets
- 2. \$218 One "double room" ticket = one single bed in a Double room suite Each double room suite holds 4 people (2 per room)