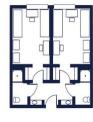

- 1. \$257 One "Single room" ticket = one single bed
  Each single room suite holds 2 people (1 per room)
  Couples purchasing "single room rate" must buy 2 tickets
- 2. \$218 One "double room" ticket = one single bed in a Double room suite Each double room suite holds 4 people (2 per room)

  Each person in a double room must purchase 1 ticket