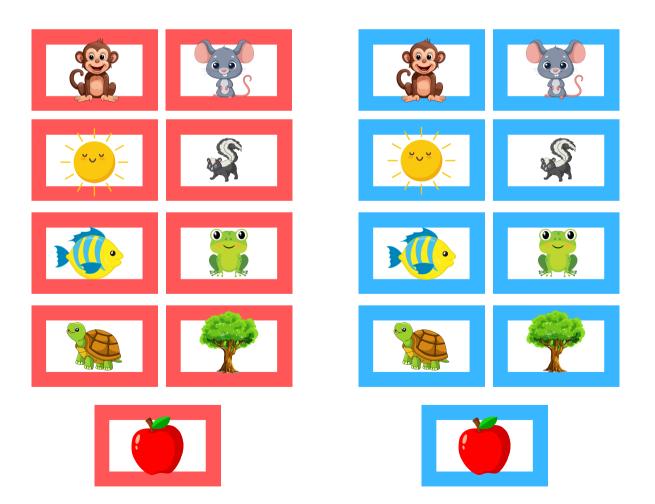

## TIC TAC TOE MATCH Beginning Sounds

## Print the cards below. Each player gets a set. Match the picture with it's starting letter to mark your square.