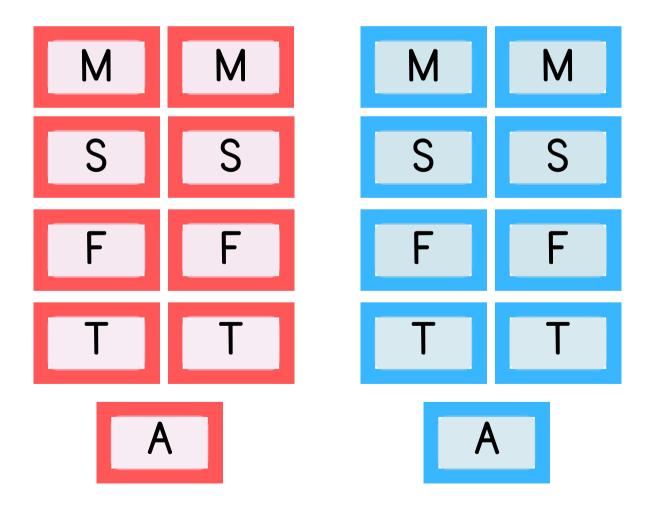

## TIC TAC TOE MATCH

Print the cards below. Each player gets a set. Match the capital letter to the lowercase letter to mark your spot.

## TIC TAC TOE MATCH Beginning Sounds