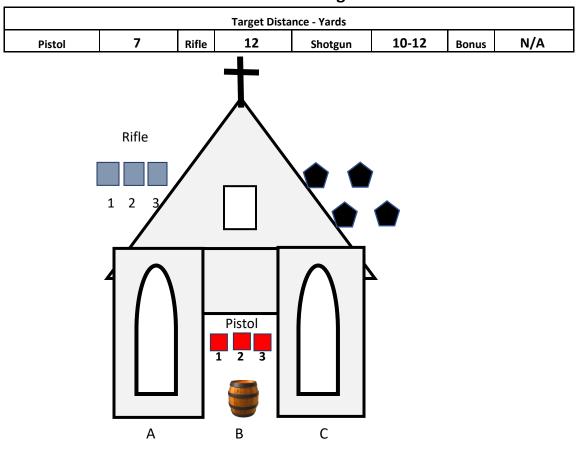

## Idaho State Championship 2024 – Church Main Match – Stage 6

|   |        |   |       | Target Dista | nce - Yards |       |       |     |
|---|--------|---|-------|--------------|-------------|-------|-------|-----|
| ĺ | Pistol | 7 | Rifle | 12           | Shotgun     | 10-12 | Bonus | N/A |

This stage has three shooting positions; **A** the left window, **B** the doorway, and **C** the right window.

10 Pistol- Holstered10 Rifle -Staged safely4+Shotgun - Staged safely

Shooter starts at position **A or C**, either window, hands together in front of your face.

To start the timer, say "Its quoted in the Bible, Revelations"

At the beep, if at **A** with your rifle engage the Rifle targets with a Progressive sweep starting on the middle target. Example; 1 on 2, 2 on 1, 3 on 2, 4 on 3. Move to **C** and engage shotgun targets until down. Move to the **B**, and engage the pistol targets with the rifle instructions.