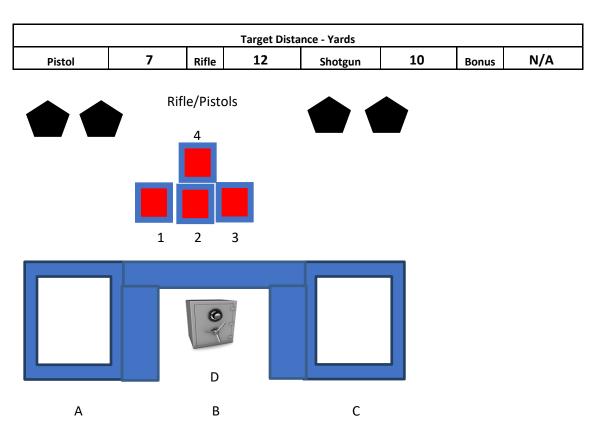

#### Warm Up - Stage 3

| Target Distance - Yards |   |       |    |         |    |       |     |
|-------------------------|---|-------|----|---------|----|-------|-----|
| Pistol                  | 7 | Rifle | 12 | Shotgun | 10 | Bonus | N/A |

This stage has four shooting positions; **A** the left window, **B** the doorway, **C** the right window, and **D** the safe.

10 Pistol- Holstered10 Rifle – Staged safely4+ Shotgun – In hand

Shooter starts at window of choice, **A** or **C**, with shotgun in hands

To start the timer say "How did we get ourselves into this?"

At the beep, engage the two shotgun targets until down, move to the other window and engage the two shotgun targets until down. Make shotgun safe for down range movement.

Move to **B**, the doorway, with your rifle engage the targets starting on the top target, then one round on each target with the fifth round back on the top target, then repeat. Example: 4-1-2- 3-4, repeat. Take rifle to **D** and make safe. At **D**, with pistols engage the Rifle/Pistol targets with the same instructions as the rifle.