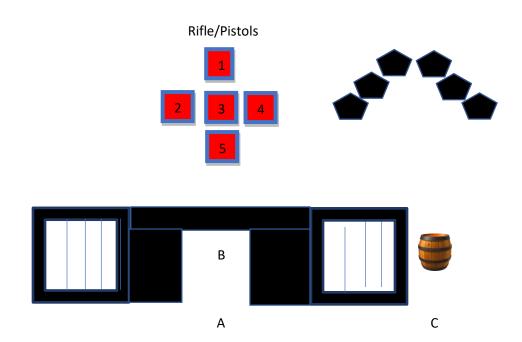

## Idaho State Championship 2024 – Bank Main Match – Stage 3

This stage has four shooting positions; **A** the left window, **B** the doorway, **C** the right window, and **D** the safe.

10 Pistol- Holstered10 Rifle – Staged safely4+ Shotgun – In hand

Shooter starts at window of choice, **A** or **C**, with shotgun in hands. To start the timer say; "I'm your huckleberry"

At the beep, engage the two shotgun targets until down, move to the other window and engage the other two shotgun targets until down. Make shotgun safe for downrange movement. Move to **B** the doorway, with rifle engage the Rifle/Pistol targets as follows: double tap the two center targets then starting on either outside target double tap sweep the bottom targets. Take rifle to **D** and make safe. At **D**, with pistols engage the Rifle/Pistol targets with the same instructions as the rifle.