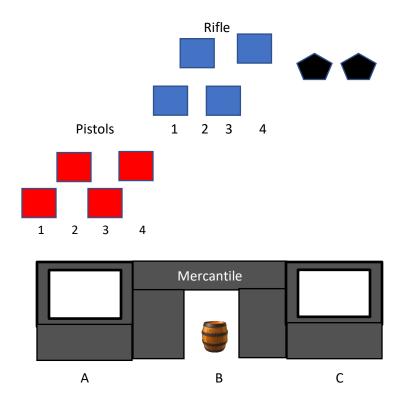

## Idaho State Championship 2024 – Land Office Warm Up – Stage 1

This stage has three shooting positions; **A** the left window, **B** the barrel in the doorway, and **C** the right window.

- 10 Pistol- Holstered
- 10 Rifle In hands, or staged safely
- 4+ Shotgun In hands, or staged safely

Shooter starts at **A** or **C**, either window, with Shotgun or Rifle in hand. To start the timer say **"And you must be Doc Holiday"** 

At the beep, if at **A** knockdown the shotgun targets any order. Move to **C** and with your rifle starting on either end target. Engage the rifle targets with a 2- 3-3-2 sweep. Move to doorway **B** and with your pistols engage the targets using the rifle instructions