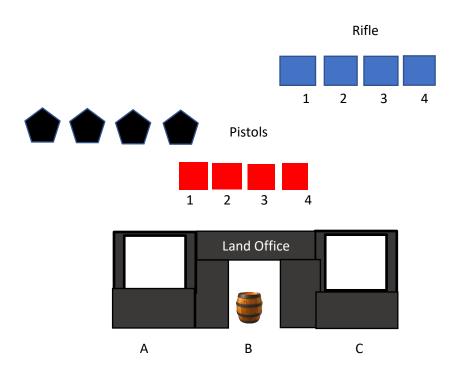

## Idaho State Championship 2024 – Land Office Main Match – Stage 1

|        |   |       | Target Dista | nce - Yards |    |       |     |
|--------|---|-------|--------------|-------------|----|-------|-----|
| Pistol | 7 | Rifle | 12           | Shotgun     | 10 | Bonus | N/A |

This stage has three shooting positions; **A** the left window, **B** the doorway, and **C** the right window.

10 Pistol- Holstered

10 Rifle - In hands, or staged safely

4+ Shotgun - In hands, or staged safely

Shooter starts at **A** or **C**, either window, with Shotgun or Rifle in hand. To start the timer say; **"Skin that smoke wagon and see what happens".** 

At the beep, if at **A** knockdown the shotgun targets any order. Move to **C** and with your rifle starting on either end target, engage the rifle targets in Badger sweep; 1, 1-2, 1-2-3, 1-2-3-4. Move to the doorway **B** and engage the targets using the rifle instructions.