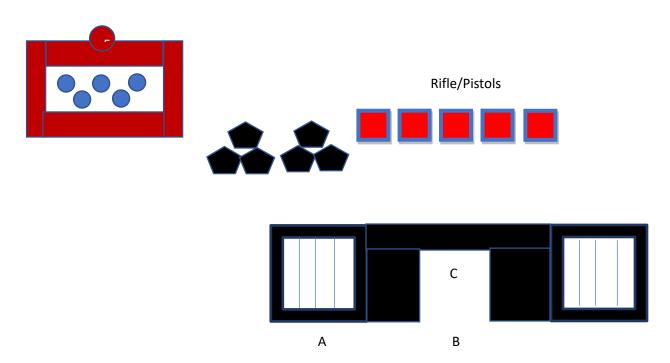

## Idaho State Championship 2024 – Side Match – Jail Speed Rifle – Speed Pistol – Speed Shotgun

| Target Distance - Yards |        |   |       |    |         |       |  |  |
|-------------------------|--------|---|-------|----|---------|-------|--|--|
|                         | Pistol | 7 | Rifle | 12 | Shotgun | 10-11 |  |  |

Pistol- 10 Rounds Rifle – 10 Rounds Shotgun- 6 +

To start the timer say; "Wyatt Earp"

#### Rifle - In Hands;

From doorway **B**, at the beep, engage the **R/P** targets in a double tap sweep starting from either end.

#### Pistols - Holstered;

From **C**, inside the jail, from the ready position, at the beep, engage the **R/P** targets in a double tap sweep starting from either end.

#### Shotgun - In Hands;

From **A**, the left window, at the beep, engage all shotgun targets until down.