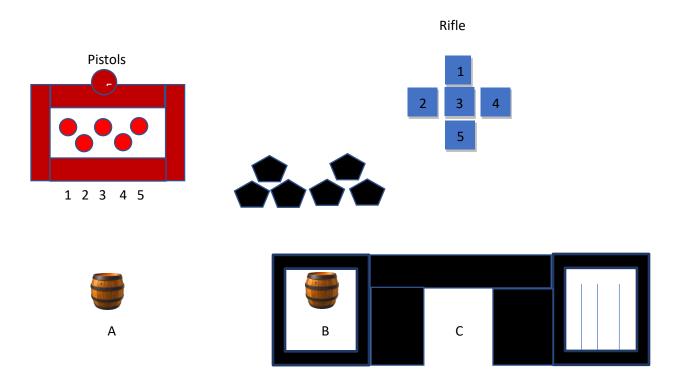

## Idaho State Championship 2024 – Land Office Main Match – Stage 1

|        |   |       | Target Dista | nce - Yards |    |       |     |
|--------|---|-------|--------------|-------------|----|-------|-----|
| Pistol | 7 | Rifle | 12           | Shotgun     | 10 | Bonus | N/A |

This stage has three shooting positions; **A** the left window, **B** the doorway, and **C** the right window.

10 Pistol- Holstered

10 Rifle - In hands, or staged safely

4+ Shotgun - In hands, or staged safely

Shooter starts at **A** or **C**, either window, with Shotgun or Rifle in hand. To start the timer say; **"Skin that smoke wagon and see what happens".** 

At the beep, if at **A** knockdown the shotgun targets any order. Move to **C** and with your rifle starting on either end target, engage the rifle targets in Badger sweep; 1, 1-2, 1-2-3, 1-2-3-4. Move to the doorway **B** and engage the targets using the rifle instructions.