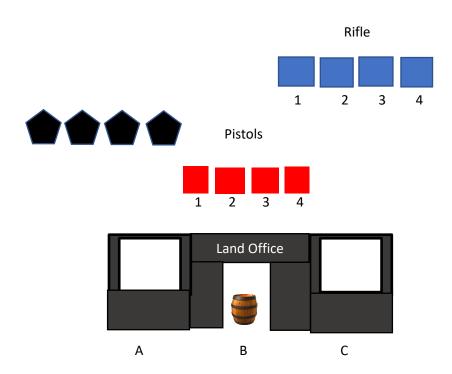

## Idaho State Championship 2024 – Land Office Main Match – Stage 1

|        |   |       | Target Dista | nce - Yards |    |       |     |
|--------|---|-------|--------------|-------------|----|-------|-----|
| Pistol | 7 | Rifle | 12           | Shotgun     | 10 | Bonus | N/A |

This stage has three shooting positions; **A** the left window, **B** the doorway, and **C** the right window.

10 Pistol- Holstered

10 Rifle - In hands, or staged safely

4+ Shotgun - In hands, or staged safely

Shooter starts at **A** or **C**, either window, with Shotgun or Rifle in hand. To start the timer say; **"Skin that smoke wagon and see what happens".** 

At the beep, if at **A** knockdown the shotgun targets any order. Move to **C** and with your rifle starting on either end target, engage the rifle targets in Badger sweep; 1, 1-2, 1-2-3, 1-2-3-4. Move to the doorway **B** and engage the targets using the rifle instructions.