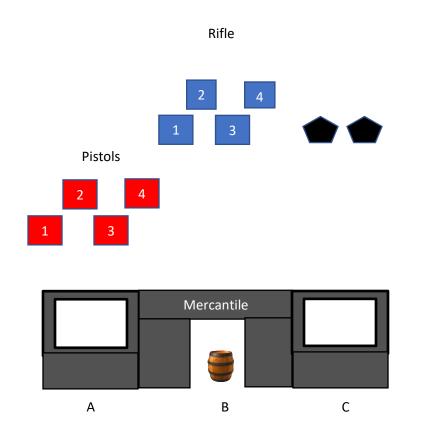

## Idaho State Championship 2024 – Mercantile Main Match – Stage 2

|        |     |       | Target Dista | nce - Yards |    |       |     |
|--------|-----|-------|--------------|-------------|----|-------|-----|
| Pistol | 7-8 | Rifle | 12-13        | Shotgun     | 10 | Bonus | N/A |

This stage has three shooting positions; **A** the left window, **B** the doorway, and **C** the right window.

10 Pistol- Holstered

10 Rifle - Staged safely

2+ Shotgun staged safely

Shooter starts at **A** or **C**, either window, at the ready position. To start the timer say; **"You going to do something or just stand there and bleed?"** 

At the beep, if at **A** with pistols engage pistol targets in the following order, starting on either front target alternate single taps for four rounds, then alternate double taps on the back two targets for six rounds.

Move to **B**, the doorway, with rifle engage rifle targets with pistol instructions.

From **C**, the right window, with shotgun engage the shotgun targets any order until down.