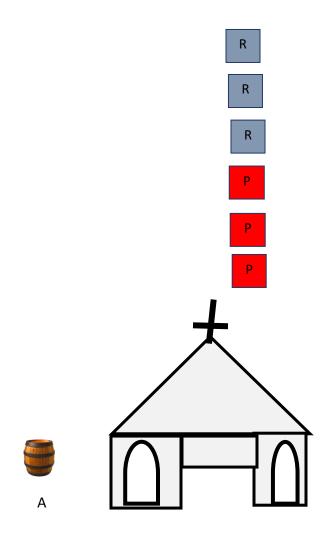

## Idaho State Championship 2024 – Church Main Match – Stage 12

This stage has three shooting positions; **A** the left window, **B** the doorway, and **C** the right window.

10 Pistol- Holstered10 Rifle – In hand or staged safely4+ Shotgun - In hand or staged safely

Shooter starts at position **A** or **C**, gun in hand. To start the timer, "Why Ed, does this mean we're not friends anymore?

At the beep, if at **A** with your rifle, starting on either outside target engage the targets with a 2-1-2 sweep and repeat. Move to **C**, with your shotgun knockdown the shotgun targets. Move to **B**, and with your pistols engage the targets using the rifle instructions.