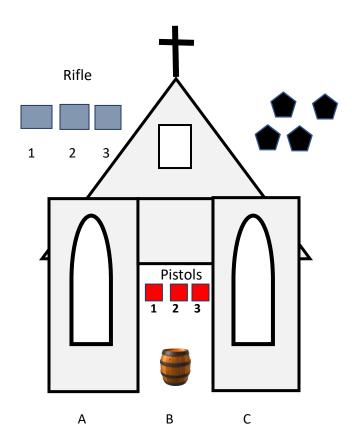

## Idaho State Championship 2024 – Church Main Match – Stage 6

|   |        |   |       | Target Dista | nce - Yards |       |       |     |
|---|--------|---|-------|--------------|-------------|-------|-------|-----|
| ĺ | Pistol | 7 | Rifle | 12           | Shotgun     | 10-12 | Bonus | N/A |

This stage has three shooting positions; **A** the left window, **B** the doorway, and **C** the right window.

10 Pistol- Holstered10 Rifle -Staged safely4+Shotgun - Staged safely

Shooter starts at position **A or C**, either window, hands together in front of your face.

To start the timer, say "Its quoted in the Bible, Revelations"

At the beep, if at **A** with your rifle engage the Rifle targets with a Progressive sweep starting on the middle target. Example; 1 on 2, 2 on 1, 3 on 2, 4 on 3. Move to **C** and engage shotgun targets until down. Move to the **B**, and engage the pistol targets with the rifle instructions.