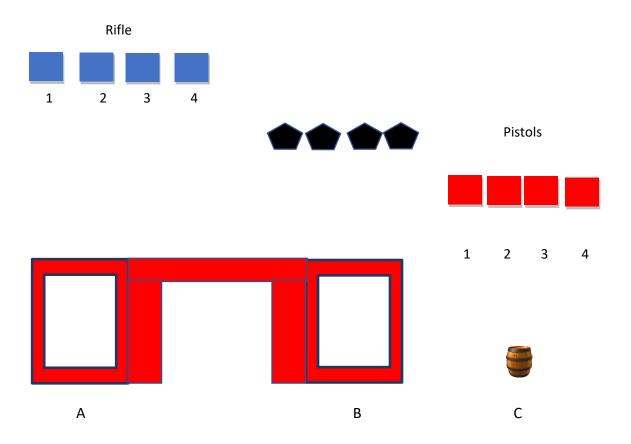

## Idaho State Championship 2024 – Land Office Warm Up – Stage 1

This stage has three shooting positions; **A** the left window, **B** the barrel in the doorway, and **C** the right window.

- 10 Pistol- Holstered
- 10 Rifle In hands, or staged safely
- 4+ Shotgun In hands, or staged safely

Shooter starts at **A** or **C**, either window, with Shotgun or Rifle in hand. To start the timer say **"And you must be Doc Holiday"** 

At the beep, if at **A** knockdown the shotgun targets any order. Move to **C** and with your rifle starting on either end target. Engage the rifle targets with a 2- 3-3-2 sweep. Move to doorway **B** and with your pistols engage the targets using the rifle instructions