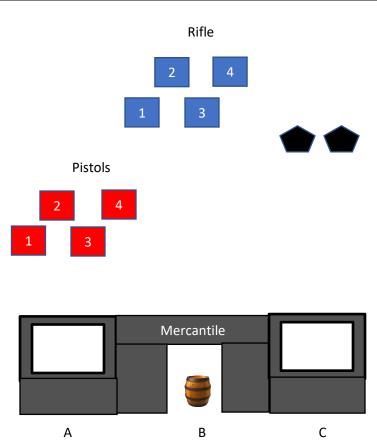

This stage has three shooting positions; **A** the left window, **B** the barrel in the doorway, and **C** the right window.

10 Pistol- Holstered

10 Rifle - Staged safely

2+ Shotgun staged safely

Shooter starts at **A**, the left window or **C** right window. At the ready position. To start the timer say **"I'm going to Tombstone"** 

At the beep, if at **A** with pistols engage each pistol target at least once. Move to **B**, the doorway, with rifle engage rifle targets using the pistol instructions. From **C**, the right window, with shotgun engage the shotgun targets any order until down.