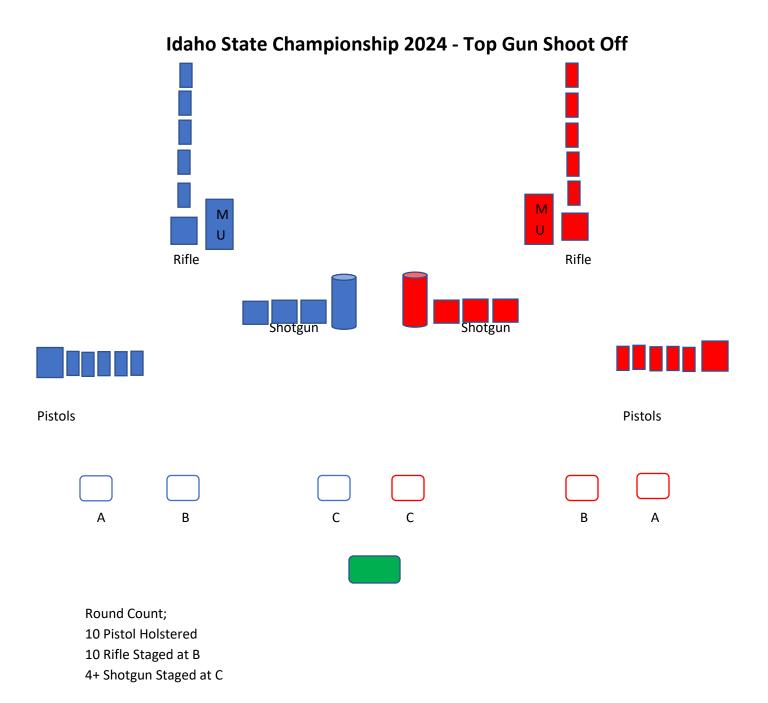

Shooters start in the **Green** Box shaking hands. At the beep, move to position **A** and engage all the **Pistol** fall targets until down and then engage the fixed target with any remaining unfired rounds. Move to position **B** and engage the **Rifle** targets with Pistol instructions. With **Rifle**, make up any pistol and rifle fall targets left standing on the Make Up (MU) target. Move to position **C** and engage the 3 shotgun targets until down and finish by ringing the bell.