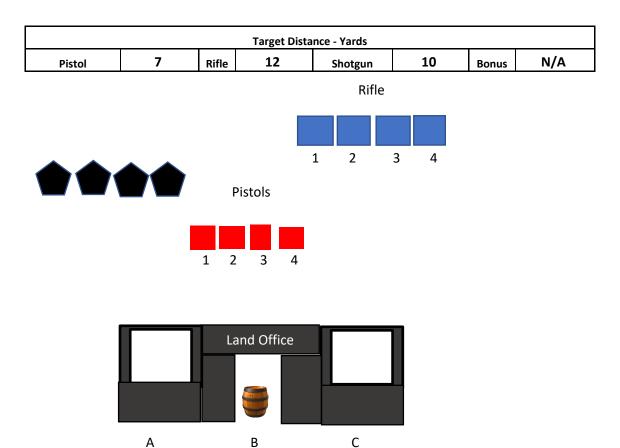

## Idaho State Championship 2024 – Land Office Warm Up – Stage 1

This stage has three shooting positions; **A** the left window, **B** the barrel in the doorway, and **C** the right window.

- 10 Pistol- Holstered
- 10 Rifle In hands, or staged safely
- 4+ Shotgun In hands, or staged safely

Shooter starts at **A** or **C**, either window, with Shotgun or Rifle in hand. To start the timer say **"And you must be Doc Holiday"** 

At the beep, if at **A** knockdown the shotgun targets any order. Move to **C** and with your rifle starting on either end target. Engage the rifle targets with a 2- 3-3-2 sweep. Move to doorway **B** and with your pistols engage the targets using the rifle instructions