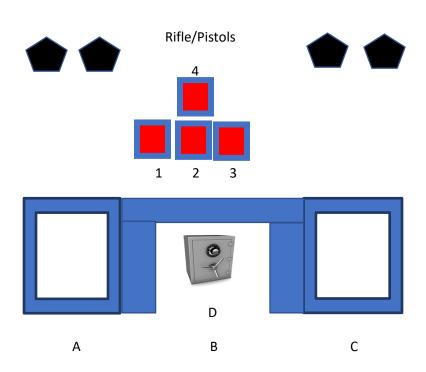

This stage has four shooting positions; **A** the left window, **B** the doorway, **C** the right window, and **D** the safe.

10 Pistol- Holstered10 Rifle – Staged safely4+ Shotgun – In hand

Shooter starts at window of choice, **A** or **C**, with shotgun in hands

To start the timer say "How did we get ourselves into this?"

At the beep, engage the two shotgun targets until down, move to the other window and engage the two shotgun targets until down. Make shotgun safe for down range movement.

Move to **B**, the doorway, with your rifle engage the targets starting on the top target, then one round on each target with the fifth round back on the top target, then repeat. Example: 4-1-2- 3-4, repeat. Take rifle to **D** and make safe. At **D**, with pistols engage the Rifle/Pistol targets with the same instructions as the rifle.