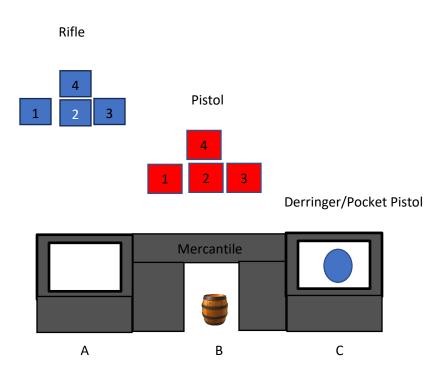

## Idaho State Championship 2024 – Side Match - Mercantile Derringer – Pocket Pistol – Speed .22 Rifle & Pistol

| Target Distance - Yards |   |       |    |           |   |                  |   |  |  |  |
|-------------------------|---|-------|----|-----------|---|------------------|---|--|--|--|
| Pistol                  | 7 | Rifle | 12 | Derringer | 1 | Pocket<br>Pistol | 1 |  |  |  |

Derringer - 2 Rounds Pocket Pistol - 5 Rounds .22Cal. Rifle – 10 rounds .22 Cal. Pistol - 5 rounds

To start the timer, say; "Doc Holiday"

#### Derringer-

**At C,** gun in hands, barrel touching the table, at the beep, engage 1 plate with 2 shots.

#### Pocket Pistol -

At C, gun in hands, barrel touching the table, at the beep, engage 1 plate with 5 shots.

#### .22 Cal. Rifle -

**From Window A,** with rifle in hand, at the beep, double tap targets 1, 2, 3, and then engage target 4 with 4 shots

#### .22 Cal. Pistol -

From Barrel B, hands at the ready position, at the beep, single tap 1, 2, 3, and then two shots on 4.