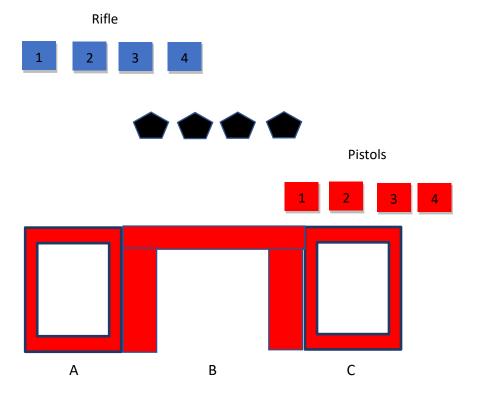

## Idaho State Championship 2024 – Land Office Warm Up – Stage 1

This stage has three shooting positions; **A** the left window, **B** the barrel in the doorway, and **C** the right window.

- 10 Pistol- Holstered
- 10 Rifle In hands, or staged safely
- 4+ Shotgun In hands, or staged safely

Shooter starts at **A** or **C**, either window, with Shotgun or Rifle in hand. To start the timer say **"And you must be Doc Holiday"** 

At the beep, if at **A** knockdown the shotgun targets any order. Move to **C** and with your rifle starting on either end target. Engage the rifle targets with a 2- 3-3-2 sweep. Move to doorway **B** and with your pistols engage the targets using the rifle instructions