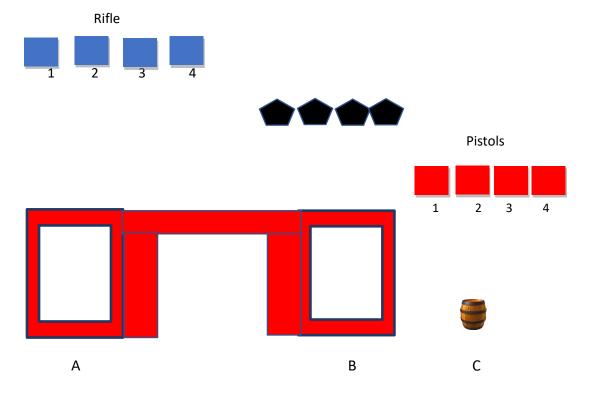

This stage has three shooting positions; **A** the left window, **B** the barrel in the doorway, and **C** the right window.

10 Pistol- Holstered

10 Rifle - Staged safely

2+ Shotgun staged safely

Shooter starts at **A**, the left window or **C** right window. At the ready position. To start the timer say **"I'm going to Tombstone"** 

At the beep, if at **A** with pistols engage each pistol target at least once. Move to **B**, the doorway, with rifle engage rifle targets using the pistol instructions. From **C**, the right window, with shotgun engage the shotgun targets any order until down.