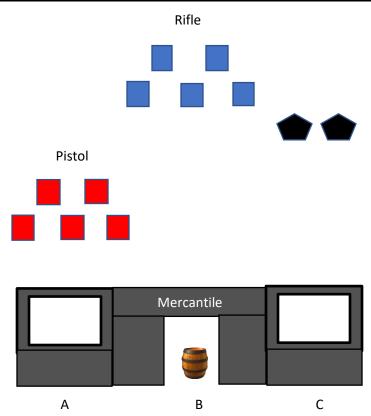

# MERCANTILE

## (Month) ( 1st or 3rd Saturday)

### Stage 2

| Target Distance - Yards |     |       |       |         |   |       |     |  |
|-------------------------|-----|-------|-------|---------|---|-------|-----|--|
| Pistol                  | 7-8 | Rifle | 13-15 | Shotgun | 8 | Bonus | n/a |  |

10 Pistol- Holstered

10 Rifle - Staged safely

2+ Shotgun staged safely

Shooter starts at **A**, the left window. Hands on pistols

To start the timer, say "Got any hard rock candy?"

At the beep, with **Pistols**, first double tap the back row, then double tap the front row.

Move to **B**, the door way , with **Rifle** engage rifle targets with pistol instructions.

From **C**, the right window, with shotgun engage the shotgun targets until down.