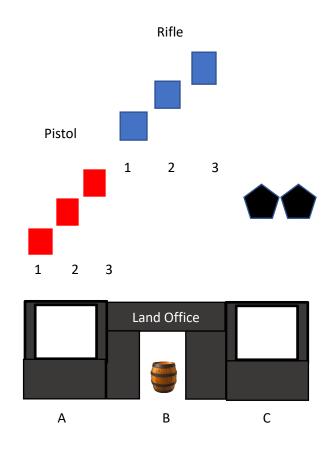

#### **Land Office**

#### April - 1st Saturday

Stage 1

| Target Distance - Yards |        |       |       |          |         |   |       |     |  |
|-------------------------|--------|-------|-------|----------|---------|---|-------|-----|--|
|                         | Pistol | 7-8-9 | Rifle | 13-15-17 | Shotgun | 8 | Bonus | n/a |  |

10 Pistol- Holstered

10 Rifle - Staged safely

2+ Shotgun – Staged safely

Shooter starts at **A**, the left window, with hands at the SASS default position.

To start the timer, say "I'm here to file a claim".

At the beep, with **Pistols**, engage the pistol targets in two 1-3-1 sweeps (1 on 1, 3 on 2, 1 on 3) and repeat from either direction.

Then move to doorway, **B**, with **Rife**, engage the rifle targets with pistol instructions.

Then move to **C**, with **Shotgun**, engage the shotgun targets in any order until down.