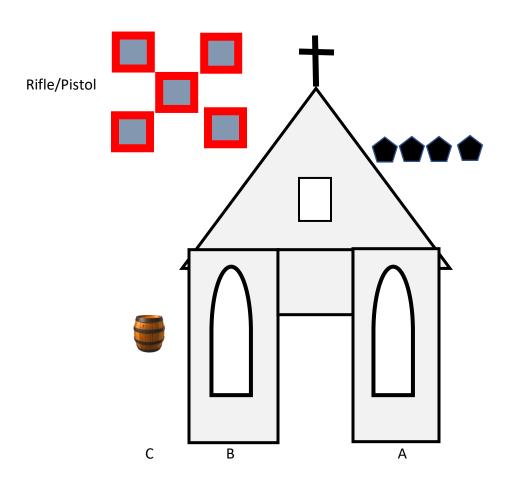

10 Pistol- Holstered

10 Rifle – Staged safely

4+ Shotgun – Staged safely

Shooter starts at position A, the right window, hands in front of face.

To start the timer, say "Amen"

At the beep, with **Shotgun** engage the shotgun targets until down.

Move to **B**, the left window, with **Rifle**, engage Rifle/Pistol targets starting in the middle, engage every Rifle/Pistol target twice. This is a round count. Make rifle safe for down range movement.

Move to **C**, the barrel, with **Pistols**, engage Rifle/Pistol targets with rifle instructions.