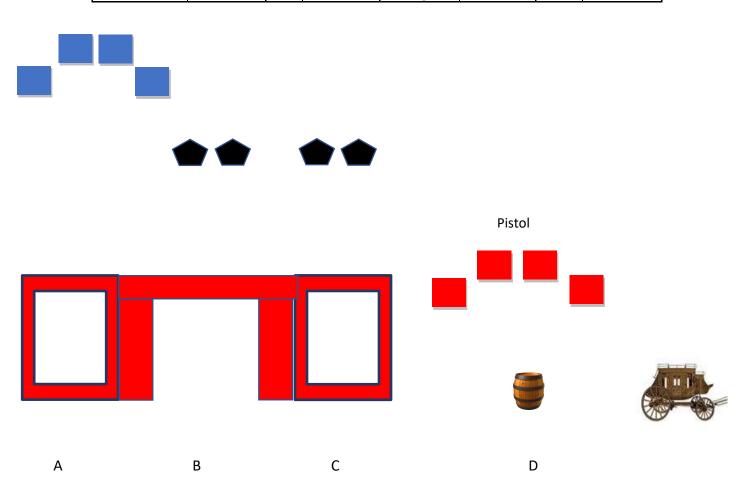

# SALOON (Month) ( 1<sup>st</sup> or 3rd Saturday) STAGE 4

| Target Distance - Yards |     |       |       |         |   |       |     |  |
|-------------------------|-----|-------|-------|---------|---|-------|-----|--|
| Pistol                  | 7-8 | Rifle | 13-14 | Shotgun | 8 | Bonus | n/a |  |

10 Pistol- Holstered

10 Rifle – Staged safely

4+ Shotgun – Staged safely

Shooter starts at A or D, hands above head

To start the timer, say "Bring me a Beer"

At the beep from **A**, the left window, engage the **Rifle** targets alternating on the two outside targets for 5 rounds and then alternating on the two inside targets for 5 rounds.

Or from **D**, the barrel, engage the **Pistol** targets with rifle instructions.

Then engage 2 shotgun targets until down at B and C

Then from **A** or **D** engage the pistol or rifle targets that you have not engaged.