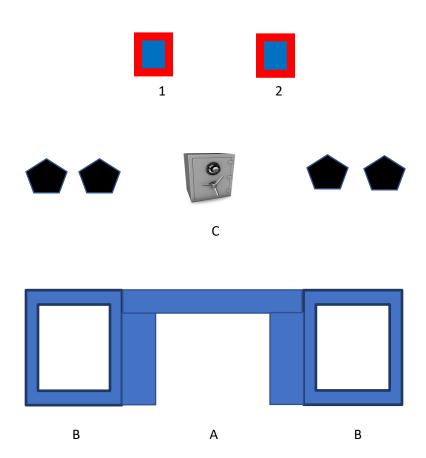

#### **BANK**

## April - 1<sup>st</sup> Saturday

Stage 3

| Target Distance - Yards |   |       |    |         |   |       |     |  |
|-------------------------|---|-------|----|---------|---|-------|-----|--|
| Pistol                  | 8 | Rifle | 15 | Shotgun | 8 | Bonus | n/a |  |

10 Pistol- Holstered

10 Rifle – In hands

4+ Shotgun – staged safely at left or right window

Shooter starts at , A, with Rifle in hands

To start the timer, say "I'm taking it all"

At the beep, with **Rifle**, engage the left Rifle/Pistol target two times, then the right target three times, then repeat (1-1-2-2-1-1-2-2-2). **Make rifle safe pointing into berm**.

Move to either **B**, the left or right window, with **Shotgun** engage the shotgun targets until down, then move to the other window and engage the shotgun targets until down. **Make Shotgun safe pointing into berm**.

Move to the safe, with **Pistols** engage the Rifle/Pistol targets with the rifle instructions.