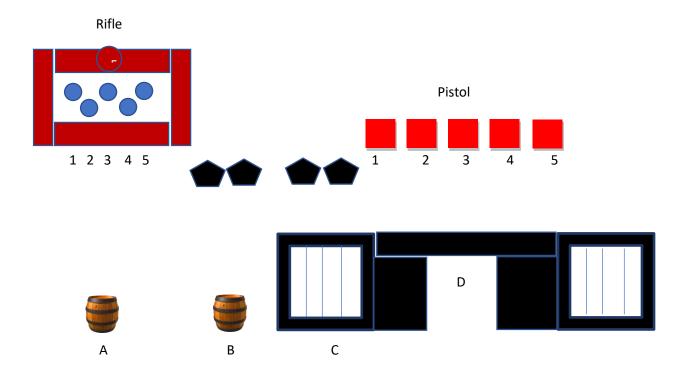

10 Pistol- Holstered

10 Rifle - Staged safely

2+ Shotgun – Staged safely

Shooter starts at **A**, the left window, with hands at the SASS default position.

To start the timer, say "I'm here to file a claim".

At the beep, with **Pistols**, engage the pistol targets in two 1-3-1 sweeps (1 on 1, 3 on 2, 1 on 3) and repeat from either direction.

Then move to doorway, **B**, with **Rife**, engage the rifle targets with pistol instructions.

Then move to **C**, with **Shotgun**, engage the shotgun targets in any order until down.

10 Pistol- Holstered

10 Rifle - Staged safely

2+ Shotgun staged safely

Shooter starts at **A**, the left window. Hands on pistols

To start the timer, say "Got any hard rock candy?"

At the beep, with **Pistols**, first double tap the back row, then double tap the front row.

Move to **B**, the door way , with **Rifle** engage rifle targets with pistol instructions.

From **C**, the right window, with shotgun engage the shotgun targets until down.