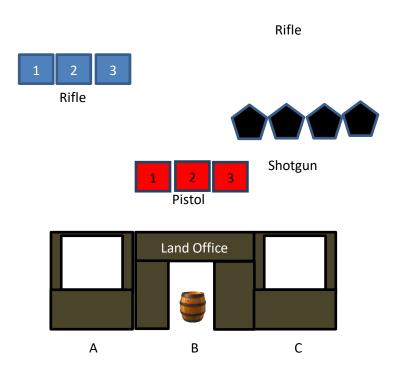

## LAND OFFICE STAGE 1

| Target Distance - Yards |   |       |    |         |    |       |  |  |  |
|-------------------------|---|-------|----|---------|----|-------|--|--|--|
| Pistol                  | 7 | Rifle | 13 | Shotgun | 10 | Bonus |  |  |  |

10 Pistol – Staged safely 10 Rifle – Staged safely 4+ Shotgun – Staged safely

There are three shooting positions: The left window (A), the doorway (B), and the right window (C). Shoot starts at position of choice, with hands on the counter.

To start the timer, shooter says "I would like to file a claim."

**From the left window (A):** With rifle, engage the rifle targets in a 2-2-6 sweep (2 on 1, 2 on 2, 6 on 3), from either end.

From the doorway (B): With pistols, engage the pistol targets with the rifle instructions.

**From the right window (C):** with shotgun, engage the shotgun targets until down.