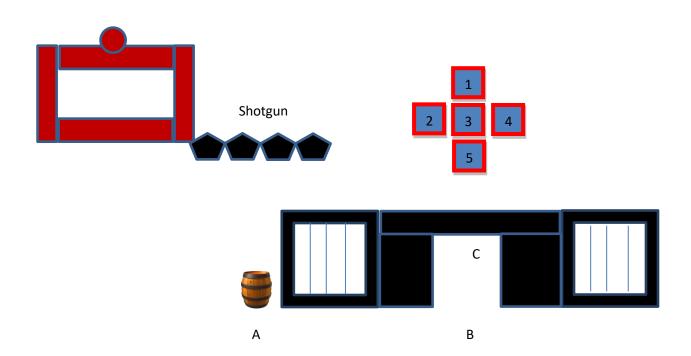

10 Pistol – Staged safely 10 Rifle – Staged safely 4+ Shotgun – Staged safely

There are three shooting positions: The left window (A), the doorway (B), and the right window (C). Shoot starts at position of choice, with hands on the counter.

To start the timer, shooter says "I would like to file a claim."

**From the left window (A):** With rifle, engage the rifle targets in a 2-2-6 sweep (2 on 1, 2 on 2, 6 on 3), from either end.

From the doorway (B): With pistols, engage the pistol targets with the rifle instructions.

**From the right window (C):** with shotgun, engage the shotgun targets until down.