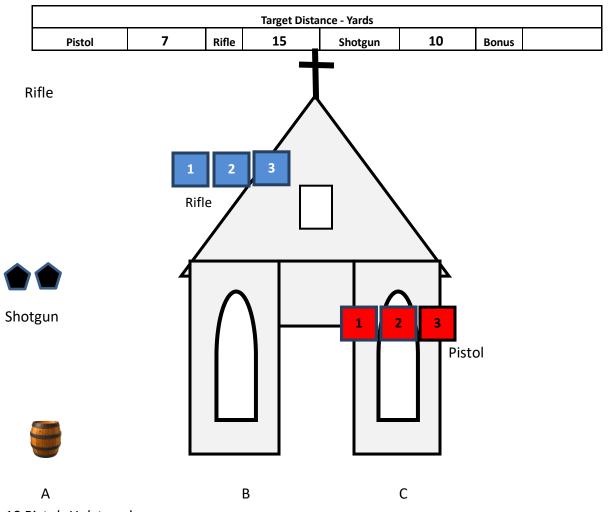

## CHURCH STAGE 6

10 Pistol- Holstered

10 Rifle – Staged safely

2+ Shotgun – Staged safely

There are three shooting positions – the left barrel (A), the left window (B), and the right window (C). Gun order is shooter's choice. Start at position of choice with hat in hand, over your chest.

To start the timer, say "Good morning, Padre." At the beep, place hat on head and engage.

From the left barrel (A): With shotgun, engage the shotgun targets until down.

**From the left window (B):** With rifle, engage the center rifle target 5 times, then alternate on the outside targets, beginning either side.

**From the right window (C):** With pistols, engage the pistol targets with the rifle instructions.