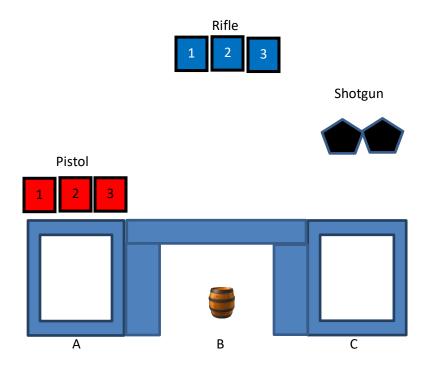

# **BANK STAGE 3**

| Target Distance - Yards |   |       |    |         |    |       |  |  |  |
|-------------------------|---|-------|----|---------|----|-------|--|--|--|
| Pistol                  | 7 | Rifle | 20 | Shotgun | 10 | Bonus |  |  |  |

10+1 Pistol- Holstered

10+1 Rifle – Staged safely

2+ Shotgun – Staged safely

There are three shooting positions: The left window (A), the doorway (B), and the right window (C). Start at position of choice with hands on gunbelt.

To start the timer say "How many rounds did he say?"

**From the left window (A):** With pistols, engage the pistol targets in a continuous Nevada sweep, with one reload, (1 on 1, 1 on 2, 1 on 3, 1 on 2, 1 on 1, 1 on 2, 1 on 3, 1 on 2, 1 on 3), from either end. Reloads - anytime after the timer starts, must come from your person.

From the doorway (B): With rifle, engage the rifle targets with pistol instructions.

From the right window (C): With shotgun, engage the shotgun targets until down.