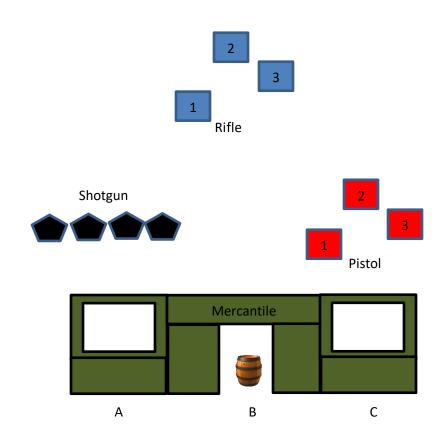

## **MERCANTILE STAGE 2**

| Target Distance - Yards |        |       |         |         |    |       |  |  |  |
|-------------------------|--------|-------|---------|---------|----|-------|--|--|--|
| Pistol                  | 6 - 10 | Rifle | 13 - 25 | Shotgun | 10 | Bonus |  |  |  |

10 Pistol- Holstered or in hand(s)

10 Rifle – Staged safely

4+ Shotgun - staged safely or in hand

There are three shooting positions: The left window (A), the doorway (B), and the right window (C). Shooter starts at either of the windows (A or C) with weapon in hand(s).

To start the timer say "I think his cheese slid off his cracker."

From the left window (A): With shotgun, engage the shotgun targets until down.

**From the doorway (B):** With rifle, engage the rifle targets in a circular pattern (1 on 1, 1 on 2, 1 on 3, 1 on 1, 1 on 2, 1 on 3, 1 on 1, 1 on 2, 1 on 3, 1 on 1), either direction, beginning with any target.

**From the right window (C):** With pistols, engage the pistol targets with the rifle instructions.