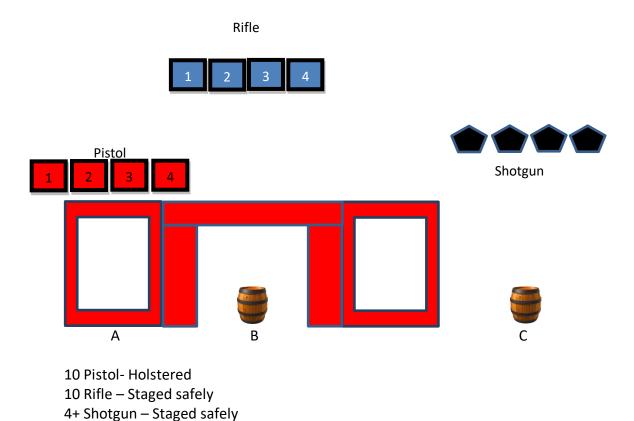

t at position of choice with hands on gunbelt.

To start the timer say "How many rounds did he say?"

**From the left window (A):** With pistols, engage the pistol targets in a continuous Nevada sweep, with one reload, (1 on 1, 1 on 2, 1 on 3, 1 on 2, 1 on 1, 1 on 2, 1 on 3, 1 on 2, 1 on 3), from either end. Reloads - anytime after the timer starts, must come from your person.

From the doorway (B): With rifle, engage the rifle targets with pistol instructions.

From the right window (C): With shotgun, engage the shotgun targets until down.

## **SALOON STAGE 4**

| Target Distance - Yards |   |       |    |         |   |       |  |  |  |
|-------------------------|---|-------|----|---------|---|-------|--|--|--|
| Pistol                  | 7 | Rifle | 15 | Shotgun | 9 | Bonus |  |  |  |



There are three shooting positions: The left window (A), the doorway (B), and the right barrel (C). Shooter starts at position of choice, with hands at sides.

To start the timer, say "Is the stage driver drunk again?"

**From the left window (A):** With pistols, engage the pistol targets in a 1-4-4-1 sweep (1 on 1, 4 on 2, 4 on 3, 1 on 4), starting from either end.

From the doorway (B): With rifle, engage the rifle targets with the pistol instructions.

From the right barrel (C): With shotgun, engage the shotgun targets until down.

## **JAIL STAGE 5**

| Target Distance - Yards |   |       |    |         |   |       |  |  |  |
|-------------------------|---|-------|----|---------|---|-------|--|--|--|
| Pistol                  | 7 | Rifle | 13 | Shotgun | 8 | Bonus |  |  |  |



10 Pi