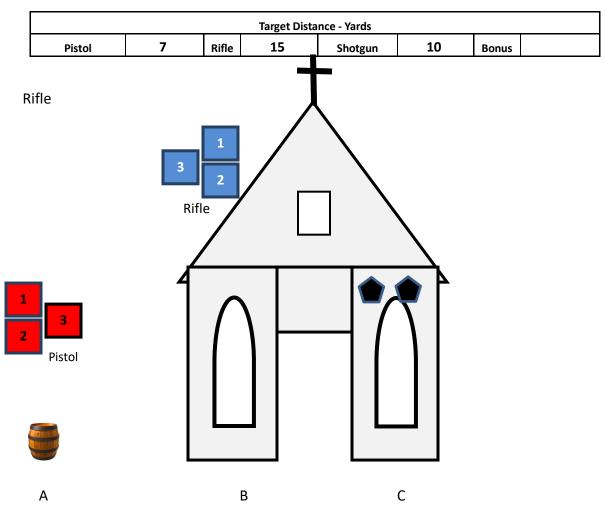

## **CHURCH STAGE 6**

10 Pistol- Holstered 10 Rifle – Staged safely

2+ Shotgun – Staged safely

There are three shooting positions – the left barrel (A), the left window (B), and the right window (C). Gun order is shooter's choice. Start at position of choice, with hands in prayer.

To start the timer, say "I pray this goes well."

From the left barrel (A): With pistols, double tap the left targets, starting with the upper, then single tap the right target (2 on 1, 2 on 2, 1 on 3), repeat.

**From the left window (B):** With rifle, double tap the right targets, starting with the upper, then single tap the left target (2 on 1, 2 on 2, 1 on 3), repeat.

From the right window (C): With shotgun, engage the shotgun targets until down.