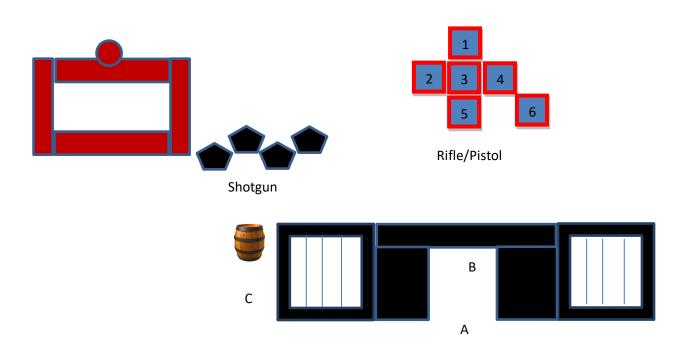

10 Pistol – Staged safely 10 Rifle – Staged safely 4+ Shotgun – Staged safely

There are three shooting positions: The left window (A), the doorway (B), and the right window (C). Shoot starts at position of choice, with hands at default.

To start the timer, shooter says "Let's do this."

**From the left window (A):** With rifle, engage the rifle targets in two Indiana sweeps (2 on 2, 1 on 1, 1 on 2, 1 on 3, repeat).

From the doorway (B): With pistols, engage the pistol targets with the rifle instructions.

**From the right window (C):** with shotgun, engage the shotgun targets until down.