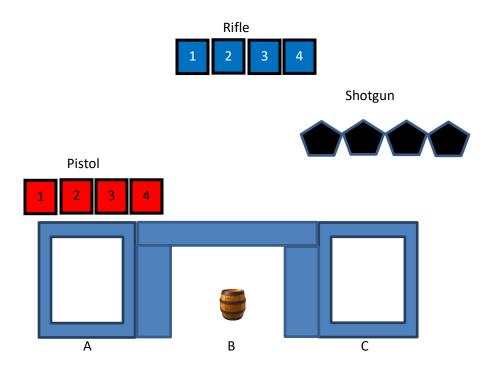

# **BANK STAGE 3**

| Target Distance - Yards |   |       |    |         |    |       |  |  |  |
|-------------------------|---|-------|----|---------|----|-------|--|--|--|
| Pistol                  | 7 | Rifle | 20 | Shotgun | 10 | Bonus |  |  |  |

10 Pistol- Holstered

10 Rifle – Staged safely

4+ Shotgun – Staged safely

There are three shooting positions: The left window (A), the doorway (B), and the right window (C). Start at position of choice with hands at default.

To start the timer say "Are you sure my money is safe here?"

From the left window (A): With pistols, engage the pistol targets in a 2-3-2-3 sweep, *starting from the right.* (2 on 4, 3 on 3, 2 on 2, 3 on 1)

**From the doorway (B):** With rifle, engage the rifle targets with pistol instructions, *again starting from the right*.

**From the right window (C):** With shotgun, engage the shotgun targets until down, **starting from the right**. Missed targets can me reengaged at any time.