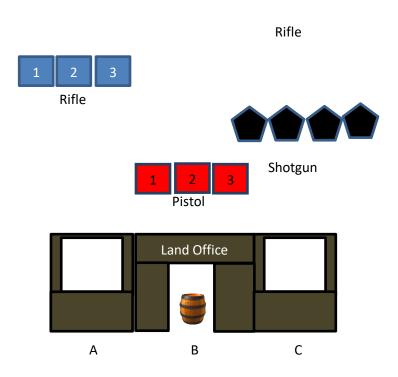

## LAND OFFICE STAGE 1

| Target Distance - Yards |   |       |    |         |    |       |  |  |  |
|-------------------------|---|-------|----|---------|----|-------|--|--|--|
| Pistol                  | 7 | Rifle | 15 | Shotgun | 10 | Bonus |  |  |  |

10 Pistol – Staged safely 10 Rifle – Staged safely 4+ Shotgun – Staged safely

There are three shooting positions: The left window (A), the doorway (B), and the right window (C). Shoot starts at position of choice, with hands at default.

To start the timer, shooter says "Let's do this."

**From the left window (A):** With rifle, engage the rifle targets in two Indiana sweeps (2 on 2, 1 on 1, 1 on 2, 1 on 3, repeat).

From the doorway (B): With pistols, engage the pistol targets with the rifle instructions.

**From the right window (C):** with shotgun, engage the shotgun targets until down.