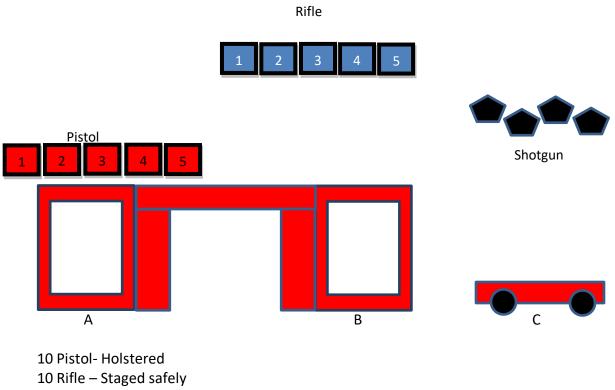

## **SALOON STAGE 4**

| Target Distance - Yards |   |       |    |         |        |       |  |  |  |
|-------------------------|---|-------|----|---------|--------|-------|--|--|--|
| Pistol                  | 7 | Rifle | 15 | Shotgun | 9 - 10 | Bonus |  |  |  |

10 Rifle – Staged safely 4+ Shotgun – Staged safely

There are three shooting positions: The left window (A), the right window (B), and the stagecoach (C). Shooter starts at position of choice, with hands on gun(s).

To start the timer, say "This don't look like cactus country."

**From the left window (A):** With pistols, engage the pistol targets center, inside, inside, outside, outside and repeat.

From the right window (B): With rifle, engage the rifle targets with the pistol instructions.

From the stagecoach (C): With shotgun, engage the shotgun targets until down.