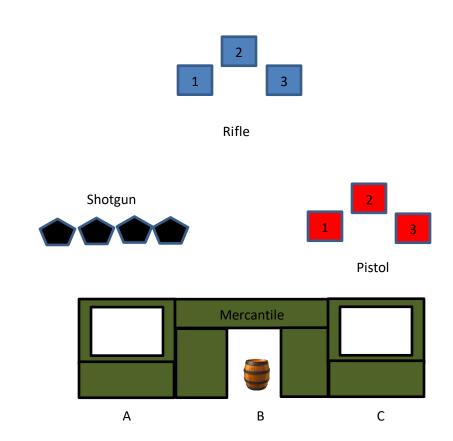

## **MERCANTILE STAGE 2**

| Target Distance - Yards |       |       |         |         |    |       |  |  |  |
|-------------------------|-------|-------|---------|---------|----|-------|--|--|--|
| Pistol                  | 7 - 9 | Rifle | 15 - 18 | Shotgun | 10 | Bonus |  |  |  |

10 Pistol- Holstered 10 Rifle – Staged safely 4+ Shotgun – Staged safely

There are three shooting positions: The left window (A), the doorway (B), and the right window (C). Shooter starts at either of the windows (A or C), with hands at low surrender.

To start the timer say "I just came for some grub."

From the left window (A): With shotgun, engage the shotgun targets until down.

**From the doorway (B):** With rifle, engage the rifle targets with three rounds on the center target, then one on each of the outside targets (3 on 2, 1 on 1, 1 on 3) and repeat.

From the right window (C): With pistols, engage the pistol targets with the rifle instructions.