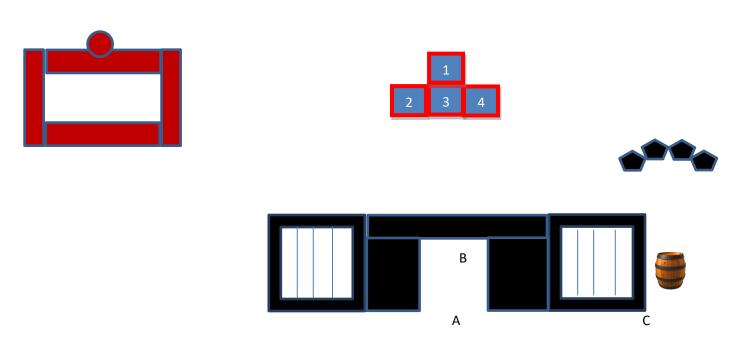

**JAIL** 

| Target Distance - Yards |   |       |    |         |    |       |  |  |
|-------------------------|---|-------|----|---------|----|-------|--|--|
| Pistol                  | 7 | Rifle | 15 | Shotgun | 10 | Bonus |  |  |

10 Pistol- Holstered

10 Rifle – In hands

4+ Shotgun – Staged safely

There are Three shooting positions: The doorway (A), the inside window (B), and the right barrel (C). Shooter starts at the doorway (A), with rifle in hands.

To start the timer, shooter says "Gentlemen, do we have a jail here?"

**From the doorway (A):** With rifle, double tap the upper target, then single tap sweep the three lower targets, then repeat. (ie: 1-1-2-3-4-1-1-2-3-4) Take rifle to position **(B)**.

From the inside window (B): With pistols, engage the targets with the rifle instructions.

From right barrel (C): With shotgun, engage the shotgun targets until down.

**JAIL** 

| Target Distance - Yards |   |       |    |         |    |       |  |  |
|-------------------------|---|-------|----|---------|----|-------|--|--|
| Pistol                  | 7 | Rifle | 15 | Shotgun | 10 | Bonus |  |  |