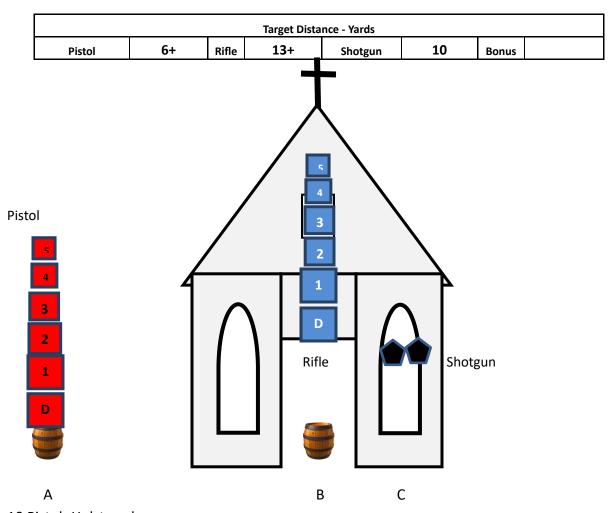

## **CHURCH**

- 10 Pistol- In hand
- 10 Rifle Staged safely
- 2+ Shotgun Staged safely

There are three shooting positions: The left barrel (A), the doorway (B), and the right window (C). Start at position (A), pistol(s) in hand.

To start the timer, shooter says "Seen better fights than this at a prayer meeting."

**From the left barrel (A):** With pistols, ten rounds to knock down five plates, remaining rounds go on the dump plate. Plate left standing or miss on dump count as misses.

From the doorway (B): With rifle, engage rifle targets with the pistol instructions.

**From the right window (C):** With shotgun, engage the shotgun targets until down.