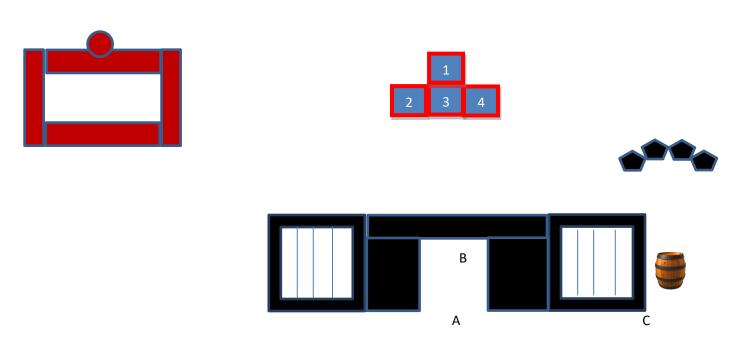

10 Pistol- Holstered

10 Rifle – In hands

4+ Shotgun – Staged safely

There are Three shooting positions: The doorway (A), the inside window (B), and the right barrel (C). Shooter starts at the doorway (A), with rifle in hands.

To start the timer, shooter says "You expect me to sit here in this lousy cell?"

From the doorway (A): With rifle, alternate the upper target with the lower targets, completing a continuous sweep. (ie: 1-2-1-3-1-4) Take rifle to position (B).

From the inside window (B): With pistols, engage the targets with the rifle instructions.

From right barrel (C): With shotgun, engage the shotgun targets until down.