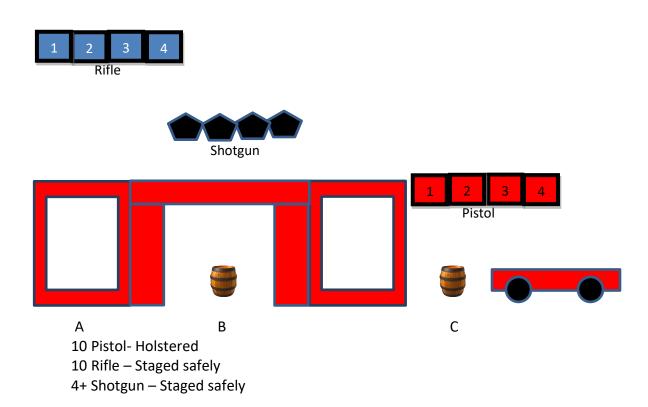

## SALOON

| Target Distance – Yards |   |       |    |         |    |       |  |  |  |
|-------------------------|---|-------|----|---------|----|-------|--|--|--|
| Pistol                  | 7 | Rifle | 15 | Shotgun | 10 | Bonus |  |  |  |

There are three shooting positions: The left window (A), the doorway (B), and the right barrel (C). Shooter starts at the left window (A).

To start the timer, shooter says "What do you say I done, Marshall?"

**From the left window (A):** With rifle, engage rifle targets in a reverse badger sweep. (ie: 1-2-3-4-2-3-4-3)

From the doorway (B): With shotgun, engage the shotgun targets until down.

From the right barrel (C): With pistols, engage the pistol targets with rifle instructions.