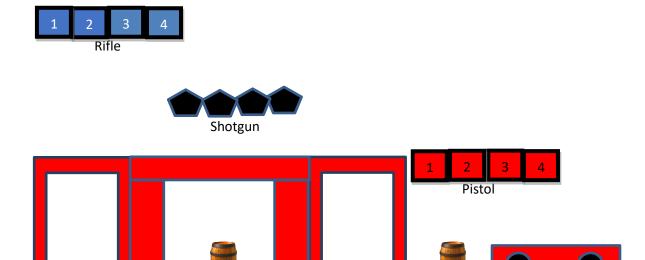

## SALOON

| Target Distance - Yards |   |       |    |         |    |       |  |  |  |
|-------------------------|---|-------|----|---------|----|-------|--|--|--|
| Pistol                  | 7 | Rifle | 15 | Shotgun | 10 | Bonus |  |  |  |

10 Pistol- Holstered

Α

- 10 Rifle High ready (in hand, butt at waist height, muzzle at head height)
- 4+ Shotgun Staged safely

В

There are three shooting positions: The left window (A), the doorway (B), and the right barrel (C). Shooter starts at the left window (A), with rifle at high ready.

C

To start the timer, shooter says "Don't go for that gun, Reno!"

From the left window (A): With rifle, engage rifle targets in a progressive sweep. (ie: 1 on 1, 2 on 2, 3 on 3, 4 on 4)

From the doorway (B): With shotgun, engage the shotgun targets until down.

From the right barrel (C): With pistols, engage the pistol targets with rifle instructions.