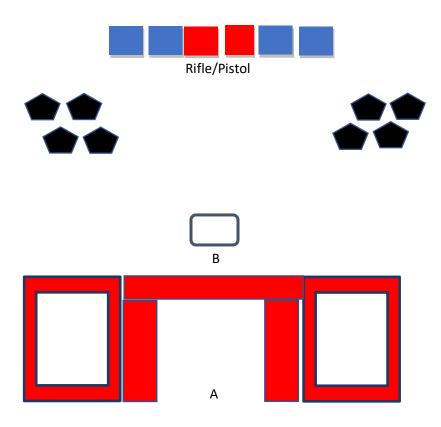

# July - 1st Saturday (NWR 2023 Stage 4)

**STAGE 5** 

| Target Distance - Yards |         |       |          |         |            |       |     |  |
|-------------------------|---------|-------|----------|---------|------------|-------|-----|--|
| Pistol                  | 7 yards | Rifle | 13 yards | Shotgun | 8-10 yards | Bonus | n/a |  |

10 Pistol- Holstered 10 Rifle – in hands

6+ Shotgun staged safely

Starting Position; Start at either "A" hands TBD

When ready say; "TBD"

Procedure;

With rifle, engage rifle targets with a 2-3-4-5 sweep then engage target 1, repeat instructions

With pistols, engage pistol targets using rifle instructions.

With shotgun, engage shotgun targets any order

All positions must be used.