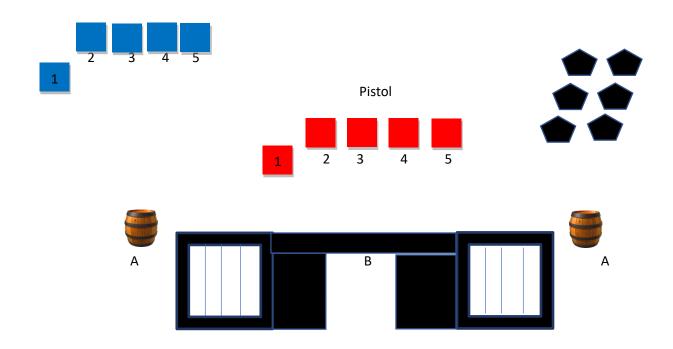

#### **BANK - PONY EXPRESS**

# July - 1<sup>st</sup> Saturday (NWR 2023 Stage 5) Stage 3

| Target Distance - Yards |          |       |          |         |          |       |     |  |
|-------------------------|----------|-------|----------|---------|----------|-------|-----|--|
| Pistol                  | 10 yards | Rifle | 10 yards | Shotgun | 10 yards | Bonus | n/a |  |

10 Pistol- Holstered10 Rifle – Staged safely4+ Shotgun – Staged safely

Starting Position; Start at either "A" hands TBD

When Ready say; "TBD"

Procedure;

With shotgun, engage shotgun targets any order; move to opposite "A" engage shotgun targets any order.

At "B" using pistols and rifle as necessary engage rifle/pistol targets in a 2-3-5-2-3 sweep; then sweep all targets. Both sweeps may be in any direction.