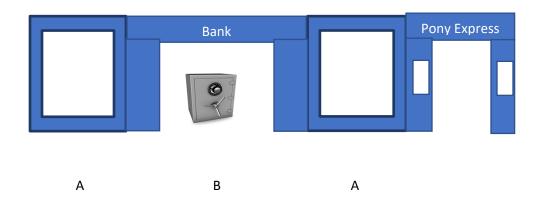

#### **BANK - PONY EXPRESS**

# July - 1<sup>st</sup> Saturday (NWR 2023 Stage 5) Stage 3

| Target Distance - Yards |          |       |          |         |          |       |     |  |
|-------------------------|----------|-------|----------|---------|----------|-------|-----|--|
| Pistol                  | 10 yards | Rifle | 10 yards | Shotgun | 10 yards | Bonus | n/a |  |

10 Pistol- Holstered10 Rifle – Staged safely4+ Shotgun – Staged safely

Starting Position; Start at either "A" hands TBD

When Ready say; "TBD"

Procedure;

With shotgun, engage shotgun targets any order; move to opposite "A" engage shotgun targets any order.

At "B" using pistols and rifle as necessary engage rifle/pistol targets in a 2-3-5-2-3 sweep; then sweep all targets. Both sweeps may be in any direction.