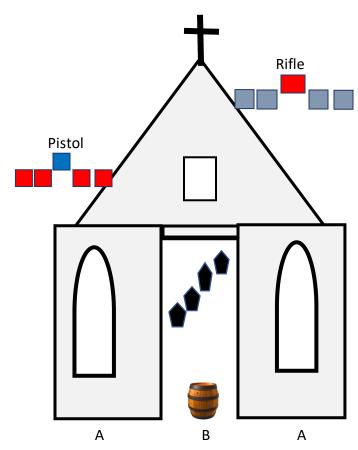

#### **CHURCH**

# July - 1<sup>st</sup> Saturday (NWR Stage 6) **STAGE 6**

| Target Distance - Yards |         |       |          |         |         |       |     |  |
|-------------------------|---------|-------|----------|---------|---------|-------|-----|--|
| Pistol                  | 7 yards | Rifle | 13 yards | Shotgun | 8 yards | Bonus | n/a |  |

10 Pistol- Holstered

10 Rifle - Staged safely

4+ Shotgun – Staged safely

Starting Position; Start at either "A" hands TBD

When ready say, "TBD"

Procedure;

With rifle, engage rifle targets as follows; center target, then sweep the front targets any direction, repeat instructions.

With pistols, engage pistol targets using rifle instructions.

With shotgun, engage shotgun targets any order.

All positions must be used.