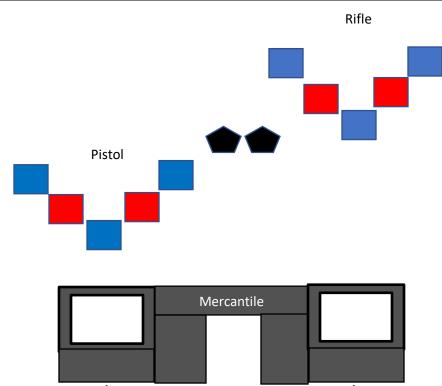

### **MERCANTILE**

### Stage 2

| Target Distance - Yards |         |       |          |         |          |       |     |  |
|-------------------------|---------|-------|----------|---------|----------|-------|-----|--|
| Pistol                  | 7 yards | Rifle | 13 yards | Shotgun | 10 yards | Bonus | n/a |  |

10 Pistol- Holstered10 Rifle – Staged safely2+ Shotgun- Staged safely

Starting Position; At either 'A" hands TBD

When ready say "TBD!"

#### Procedure;

With rifle, engage rifle targets with a 1-3-1 from the left back target and 1-3-1 from the right back target. May start on right or left back target.

With pistols, engage pistol targets using rifle instructions.

With shotgun, engage shotgun targets.

Both positions must be used.