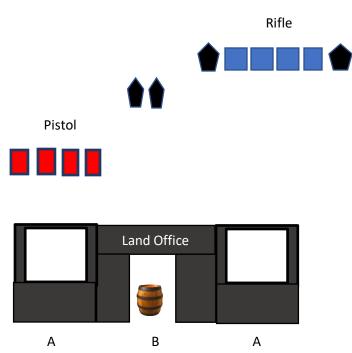

#### **Land Office**

#### Stage 1

| Target Distance - Yards |         |       |          |         |        |       |     |  |  |
|-------------------------|---------|-------|----------|---------|--------|-------|-----|--|--|
|                         |         |       |          |         | 10- 13 |       |     |  |  |
| Pistol                  | 7 yards | Rifle | 13 yards | Shotgun | yards  | Bonus | n/A |  |  |

10 Pistol- Holstered

10 Rifle - Staged safely

4+ Shotgun - Staged safely

Starting Position; Start at either "A" hands TBD

When ready; say "TBD"

Procedure;

With rifle, engage rifle targets as follows, sweep, then triple tap, double tap, single tap, 1,2,3,4,3,3,2,2,1 from either direction.

With pistols, engage pistol targets using rifle instructions.

With shotgun, engage shotgun targets any order.

At least 2 positions must be used.