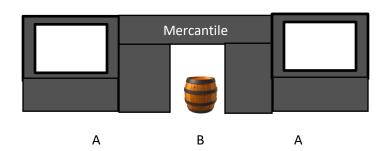

#### **MERCANTILE**

# July- 3<sup>rd</sup> Saturday (NWR 2023 Stage 9)

## Stage 2

| Target Distance - Yards |         |       |          |         |         |       |     |  |
|-------------------------|---------|-------|----------|---------|---------|-------|-----|--|
| Pistol                  | 7 yards | Rifle | 13 yards | Shotgun | 8 yards | Bonus | n/a |  |

Rifle

10 Pistol- Holstered

10 Rifle - Staged safely

4+ Shotgun- Staged safely

Starting Position; At either 'A" hands TBD

When ready say "TBD!"

Procedure;

With rifle, engage rifle targets with a 2-3-2-3 on two targets, from either direction.

With pistols, engage pistol targets using rifle instructions.

With shotgun, engage shotgun targets any order.