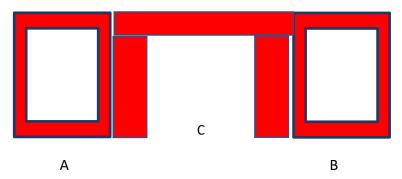

With rifle, engage rifle targets as follows; double tap the outside targets, sweep the 3 inside targets twice. Make safe for downrange movement.

At "C" with pistols, engage pistol targets using rifle instructions.