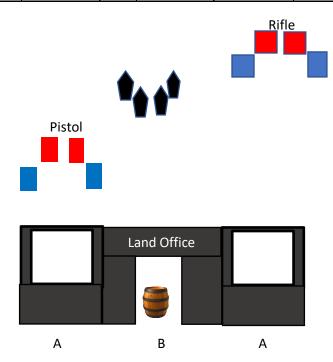

#### **Land Office**

## July 3<sup>rd</sup> Saturday (NWR 2023 Stage 7)

# Stage 1

| Target Distance - Yards |           |       |       |         |         |       |     |  |  |
|-------------------------|-----------|-------|-------|---------|---------|-------|-----|--|--|
|                         |           |       | 13-14 |         |         |       |     |  |  |
| Pistol                  | 7-8 yards | Rifle | yards | Shotgun | 8 yards | Bonus | n/A |  |  |

10 Pistol- Holstered

10 Rifle – Staged safely

4+ Shotgun - Staged safely

Starting Position; Start at either "A" hands TBD

When ready; say "TBD"

Procedure;

With rifle, engage rifle targets with 1-1-2-3-4-4-3-2-1-1 sweep, any direction

With pistol, engage pistol targets using rifle instructions.

With shotgun, engage shotgun targets any order.

Shotgun will be shot last.