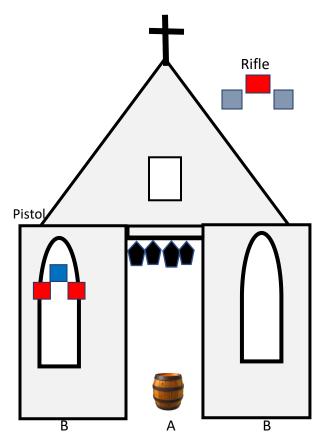

10 Pistol- Holstered10 Rifle – Staged safely4+ Shotgun – Staged safely

Starting Position; Position "A" hands TBD

When ready say, "TBD"

Procedure;

With rifle, engage rifle targets in a 3-4-3 sweep.

With pistols, engage pistol targets using rifle instructions.

With shotgun, engage shotgun targets any order.