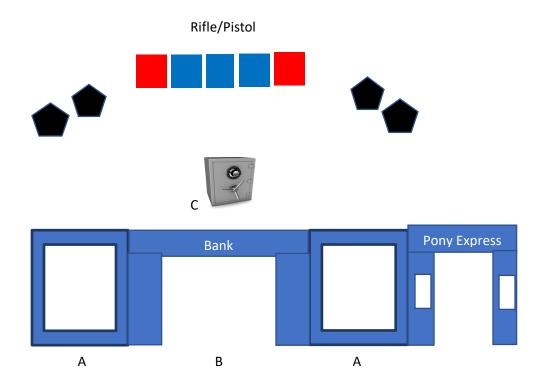

## **BANK - PONY EXPRESS**

# July – 3rd Saturday (NWR 2023 Stage 10) Stage 3

| Target Distance - Yards |         |       |          |         |         |       |     |  |
|-------------------------|---------|-------|----------|---------|---------|-------|-----|--|
| Pistol                  | 7 yards | Rifle | 13 yards | Shotgun | 8 yards | Bonus | n/a |  |

10 Pistol-Holstered

10 Rifle – Staged safely

2+ Shotgun – In hands

Starting Position; Start at either "A" shotgun in hands.

When Ready say; "TBD"

Procedure;

With shotgun, engage shotgun targets. Make safe for downrange movement.

With rifle, engage rifle targets as follows; double tap the outside targets, sweep the 3 inside targets twice. Make safe for downrange movement.

At "C" with pistols, engage pistol targets using rifle instructions.