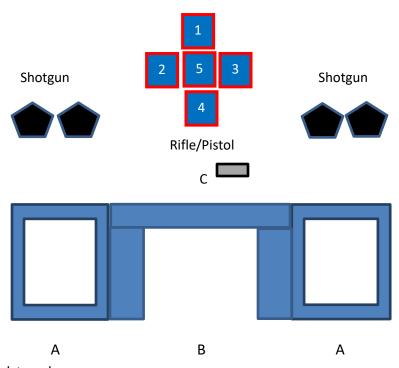

### **LAND OFFICE**

| Target Distance - Yards |   |       |    |         |    |       |  |  |
|-------------------------|---|-------|----|---------|----|-------|--|--|
| Pistol                  | 7 | Rifle | 15 | Shotgun | 10 | Bonus |  |  |

10 Pistol – Holstered

10 Rifle - Staged safely or in hand

4+ Shotgun - Staged safely or in hand

There are three shooting positions: The left window (A), the doorway (B), and the right window (C). Shoot starts at (A) or (C), with rifle or shotgun in hand.

To start the timer, shooter says "Let's get these people to Silverado!"

**From the left window (A):** With rifle; engage the rifle targets in a continuous Nevada sweep, beginning on either end. (ie: 1-2-3-4-3-2-1-2-3-4)

**From the doorway (B):** With pistols, engage the pistol targets with rifle instructions.

From the right window (C): With shotgun, engage the shotgun targets until down.