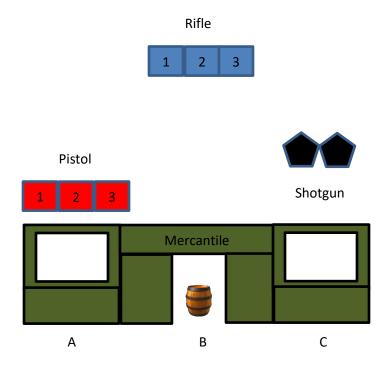

#### **MERCANTILE**

| Target Distance - Yards |   |       |    |         |    |       |   |  |
|-------------------------|---|-------|----|---------|----|-------|---|--|
| Pistol                  | 7 | Rifle | 15 | Shotgun | 10 | Bonus | 1 |  |

10 Pistol- Holstered

10 Rifle – Staged safely

2+ Shotgun – Staged safely

There are three shooting positions: The left window (A), the doorway (B), and the right window (C). Shooter starts at the left window (A), in ready position.

To start the timer, shooter says "This is a rat writ, writ' for a rat."

**From the left window (A):** With pistol, engage the pistol targets in a 3-4-3 sweep. (ie: 3 on 1, 4 on 2, 3 on 3).

From the doorway (B): With rifle, engage the rifle targets with the pistol instructions.

From the right window (C): With shotgun, engage the shotgun targets until down.