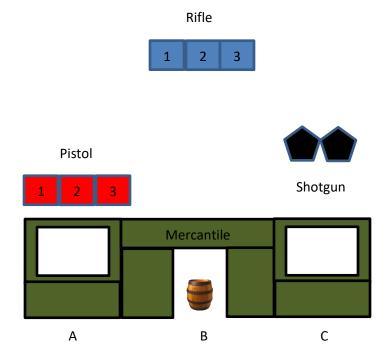

#### **MERCANTILE**

| Target Distance - Yards |   |       |    |         |    |       |  |  |
|-------------------------|---|-------|----|---------|----|-------|--|--|
| Pistol                  | 7 | Rifle | 15 | Shotgun | 10 | Bonus |  |  |

10 Pistol- Holstered

10 Rifle – Staged safely

2+ Shotgun - Staged safely

There are three shooting positions: The left window (A), the doorway (B), and the right window (C). Shooter starts at the left window (A), hands at belt buckle.

To start the timer, shooter says "That's mighty bold talk!"

**From the left window (A):** With pistol, engage the pistol targets in a Nevada sweep, then repeat twice more, then place the last round on the center target. Start on either end, but no dirty sweeps. (ie: 1-2-3-1-2-3-1-2-3-2)

From the doorway (B): With rifle, engage the rifle targets with the pistol instructions.

**From the right window (C):** With shotgun, engage the shotgun targets until down.