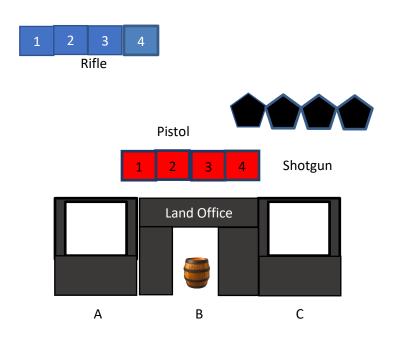

### **LAND OFFICE**

| Target Distance - Yards |   |       |    |         |    |       |  |  |
|-------------------------|---|-------|----|---------|----|-------|--|--|
| Pistol                  | 7 | Rifle | 15 | Shotgun | 10 | Bonus |  |  |

10 Pistol – Holstered

10 Rifle - Staged safely or in hand

4+ Shotgun - Staged safely or in hand

There are three shooting positions: The left window (A), the doorway (B), and the right window (C). Shoot starts at (A) or (C), with rifle or shotgun in hand.

To start the timer, shooter says "Let's get these people to Silverado!"

**From the left window (A):** With rifle; engage the rifle targets in a continuous Nevada sweep, beginning on either end. (ie: 1-2-3-4-3-2-1-2-3-4)

**From the doorway (B):** With pistols, engage the pistol targets with rifle instructions.

From the right window (C): With shotgun, engage the shotgun targets until down.