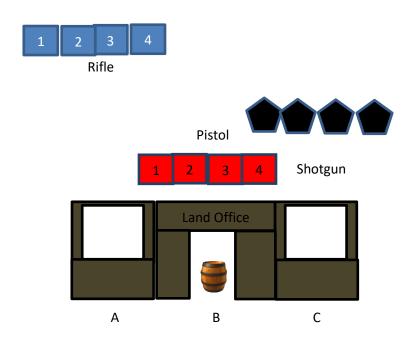

### **LAND OFFICE**

| Target Distance - Yards |   |       |    |         |    |       |  |  |
|-------------------------|---|-------|----|---------|----|-------|--|--|
| Pistol                  | 7 | Rifle | 15 | Shotgun | 10 | Bonus |  |  |

10 Pistol - Holstered

10 Rifle – Staged safely

4+ Shotgun – Staged safely

There are three shooting positions: The left window (A), the doorway (B), and the right window (C). Shoot starts at (A) or (C), with one hand covering face.

To start the timer, shooter says "He saw us!"

**From the left window (A):** With rifle, engage the rifle targets with one round on each of the two center targets, then one round on each of the two outside targets, then the two center, then the two outside, finishing on the two center targets. (ie: 2-3, 1-4, 2-3, 1-4, 2-3)

From the doorway (B): With pistols, engage the pistol with the pistol instructions.

From the right window (C): With shotgun, engage the shotgun targets until down