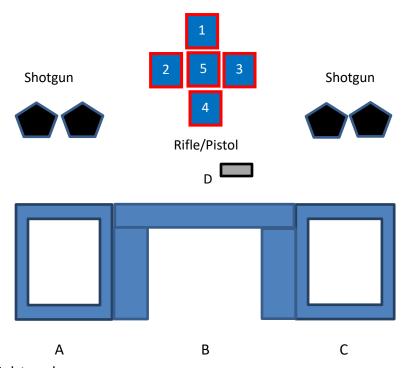

# **BANK**

| Target Distance - Yards |   |       |    |         |    |       |  |  |
|-------------------------|---|-------|----|---------|----|-------|--|--|
| Pistol                  | 7 | Rifle | 15 | Shotgun | 10 | Bonus |  |  |

10 Pistol-Holstered

10 Rifle – Staged safely

4+ Shotgun – Staged safely

There are four shooting positions: The left window (A), the doorway (B), the right window (C), and the table (D). Shooter starts at either window (A or C), at ready position.

To start the timer, shooter says "Your money is not safe here."

**From either window (A or C):** With shotgun, engage two shotgun targets until down. Move to the other window and engage the second set of shotgun targets, until down. Stage shotgun safely for downrange movement, then move to the doorway **(B).** 

**From the doorway (B):** With rifle, starting on the center target, alternate between the center and each of the other targets, ending with a double tap on the center. (ie: 5-1-5-2-5-3-5-4-5-5) Stage rifle safely for downrange movement or take with you to D

.**From the table (D):** With pistols, engage the rifle/pistol targets with the rifle instructions.