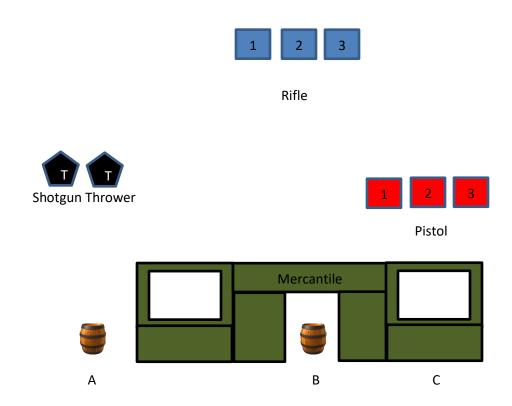

### **MERCANTILE STAGE 2**

| Target Distance - Yards |   |       |    |         |    |       |  |  |  |
|-------------------------|---|-------|----|---------|----|-------|--|--|--|
| Pistol                  | 7 | Rifle | 15 | Shotgun | 10 | Bonus |  |  |  |

10 Pistol- Holstered 10 Rifle – Staged safely

4+ Shotgun - Staged safely

There are three shooting positions: The alley (A), the doorway (B), and the right window (C). Shooter starts at (A) or (C), in ready position.

To start the timer, shooter says "I'll take a box of 12 gauge."

**From the alley (A):** With shotgun, engage the shotgun targets and birds. There is no make up for the birds – a miss is a miss.

**From the doorway (B):** With rifle, engage the rifle targets with a triple tap sweep, then put the tenth round on the center target.

**From the right window (C):** With pistols, engage the pistol targets with the rifle instructions.