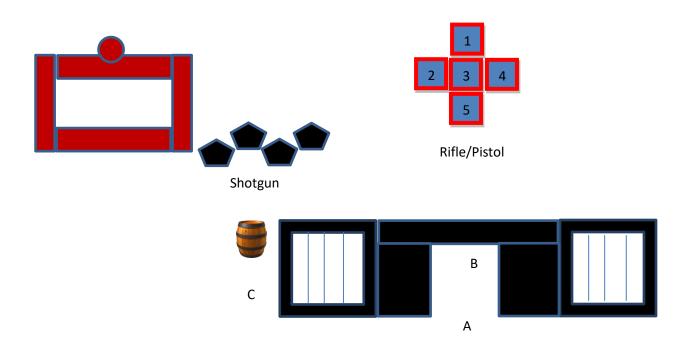

- 10 Pistol Holstered
- 10 Rifle Staged safely or in hand
- 4+ Shotgun Staged safely or in hand

There are three shooting positions: The left window (A), the doorway (B), and the alley (C). Shoot starts at (A) or (C), with gun in hand. If starting with shotgun, the chamber(s) can be loaded, with action open.

To start the timer, shooter says "Seems like some suspicious people in town."

**From the left window (A):** With rifle, engage the rifle targets with three single tap sweeps, then put the tenth round on the middle target.

From the doorway (B): With pistols, engage the pistol targets with the rifle instructions.

**From the right window (C):** With shotgun, engage the shotgun targets and birds. There is no make up for the birds - a miss is a miss.