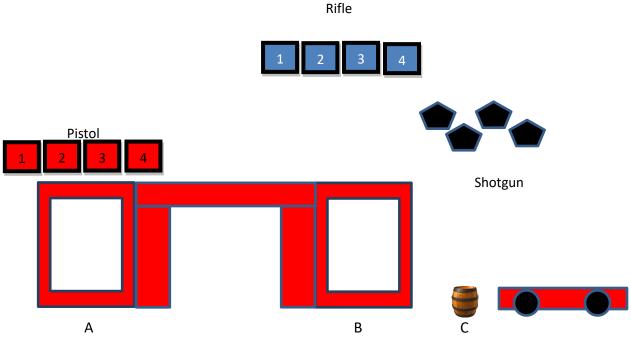

### **SALOON STAGE 4**

| Target Distance - Yards |   |       |    |         |        |       |  |  |  |
|-------------------------|---|-------|----|---------|--------|-------|--|--|--|
| Pistol                  | 7 | Rifle | 15 | Shotgun | 9 - 10 | Bonus |  |  |  |

10 Pistol- Holstered

10 Rifle – Staged safely

4+ Shotgun – Staged safely

There are three shooting positions: The left window (A), the right window (B), and the barrel (C). Shooter starts at position of choice, with hands on gun(s).

To start the timer, shooter says "They picked the wrong town to rob."

**From the left window (A):** With pistols, engage the pistol targets in a double tap sweep, then one round on each of the two center targets.

From the right window (B): With rifle, engage the rifle targets with the pistol instructions.

From the barrel (C): With shotgun, engage the shotgun targets until down.