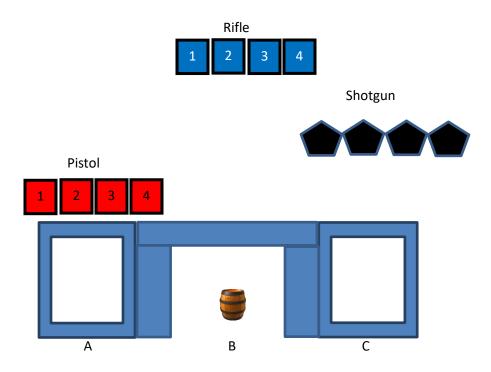

# **BANK STAGE 3**

| Target Distance - Yards |   |       |    |         |    |       |  |  |  |
|-------------------------|---|-------|----|---------|----|-------|--|--|--|
| Pistol                  | 7 | Rifle | 18 | Shotgun | 10 | Bonus |  |  |  |

10 Pistol- Holstered

10 Rifle – Staged safely

4+ Shotgun - Staged safely

There are three shooting positions: The left window (A), the doorway (B), and the right window (C). Start at position of choice, in the ready position.

To start the timer, shooter says "They're robbing the bank!"

**From the left window (A):** With pistols, engage the pistol targets in a continuous Nevada sweep, starting from either end.

**From the doorway (B):** With rifle, engage the rifle targets with pistol instructions.

**From the right window (C):** With shotgun, engage the shotgun targets until down.