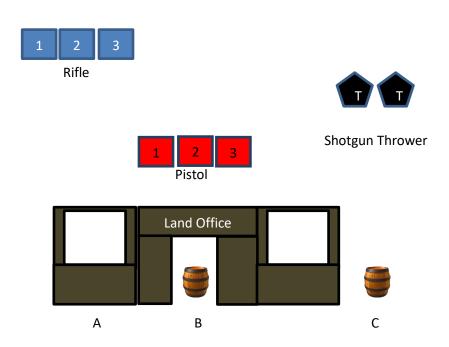

#### LAND OFFICE STAGE 1

| Target Distance - Yards |   |       |    |         |    |       |  |  |  |
|-------------------------|---|-------|----|---------|----|-------|--|--|--|
| Pistol                  | 7 | Rifle | 15 | Shotgun | 10 | Bonus |  |  |  |

- 10 Pistol Holstered
- 10 Rifle Staged safely or in hand
- 4+ Shotgun Staged safely or in hand

There are three shooting positions: The left window (A), the doorway (B), and the alley (C). Shoot starts at (A) or (C), with gun in hand. If starting with shotgun, the chamber(s) can be loaded, with action open.

To start the timer, shooter says "Seems like some suspicious people in town."

**From the left window (A):** With rifle, engage the rifle targets with three single tap sweeps, then put the tenth round on the middle target.

From the doorway (B): With pistols, engage the pistol targets with the rifle instructions.

**From the right window (C):** With shotgun, engage the shotgun targets and birds. There is no make up for the birds - a miss is a miss.