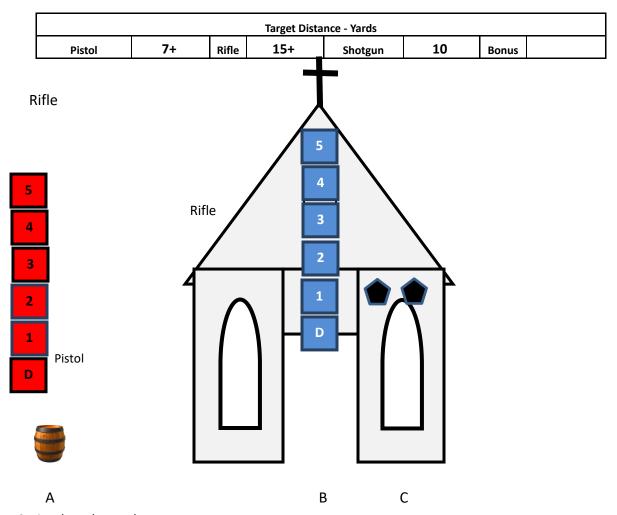

# **CHURCH STAGE 6**

10 Pistol- Holstered

10 Rifle – Staged safely

2+ Shotgun – Staged safely

There are three shooting positions: The left barrel (A), the doorway (B), and the right window (C). Gun order is shooter's choice. Start at position of choice, with hands on hips.

To start the timer, shooter says "...Followed by a first rate hanging."

**From the left barrel (A):** With pistols, ten rounds to knock down the plates, any remaining rounds go on the dump plate. Plates left standing or misses on the dump plate are misses.

From the doorway (B): With rifle, engage the plates with the pistol instructions.

From the right window (C): With shotgun, engage the shotgun targets until down.