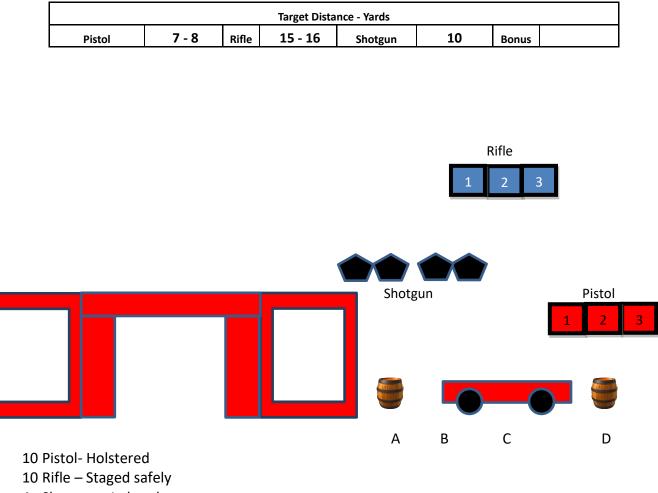

## **SALOON STAGE 4**

4+ Shotgun – In hands

There are four shooting positions: The left barrel (A), the rear of the stagecoach (B), the stagecoach door (C), and the right barrel (D). Shooter starts at the left barrel (A), with shotgun in hands.

To start the timer, shooter says "You ain't getting our money!"

From the left barrel (A): With shotgun, engage two shotgun targets until down.

From the rear of the stagecoach (B): With shotgun, engage the two remaining shotgun targets until down.

**From the stagecoach door (C):** With rifle, engage the rifle targets in a double tap Nevada sweep. (ie: 1-1-2-2-3-3-2-2-1-1). Start from either end.

From the right barrel (D): With pistols, engage the pistol targets with the rifle instructions.