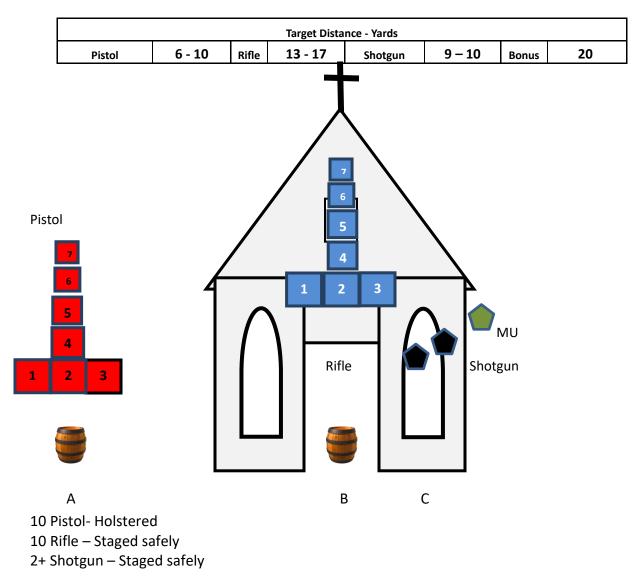

## **CHURCH STAGE 6**

There are three shooting positions: The left barrel (A), the doorway (B), and the right window (C). Start at position (A), with hands touching pistols.

To start the timer, shooter says "Praying for some help."

**From the left barrel (A):** With pistols, engage the pistol targets with a continuous sweep, starting on the left. (ie: 1-2-3-4-1-5-3-6-1-7).

From the doorway (B): With rifle, engage rifle targets with the pistol instructions.

**From the right window (C):** With shotgun, engage the two shotgun targets until down. Any plates left standing can then be made up on the make-up target.