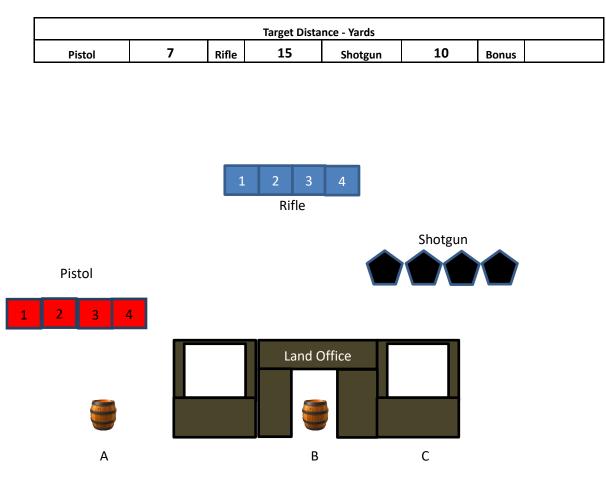

## LAND OFFICE STAGE 1

10 Pistol – Holstered 10 Rifle – Staged safely 4+ Shotgun – Staged safely

There are three shooting positions: The left barrel (A), the doorway (B), and the right window (C). Shoot starts at (A) or (C), with hands behind back.

To start the timer, shooter says "You going to come peacefully?"

**From the left barrel (A):** With pistols, engage the pistol targets in a progressive sweep. (ie: 1 on 1, 2 on 2, 3 on 3, 4 on 4). Start from either end.

From the doorway (B): With rifle, engage the rifle targets with the pistol instructions.

From the right window (C): With shotgun, engage the shotgun targets until down.