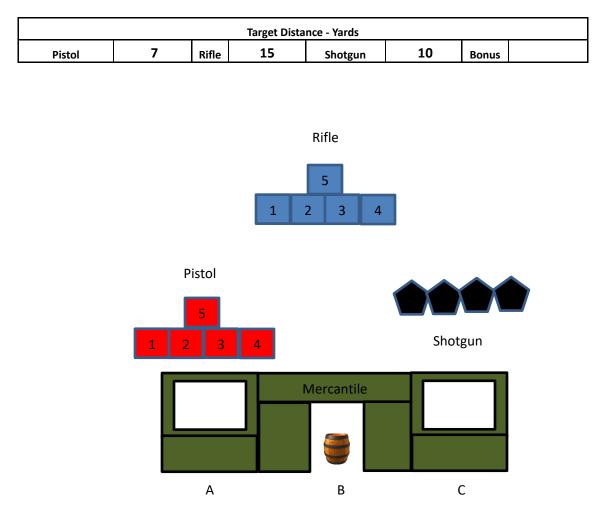

## **MERCANTILE STAGE 2**

10 Pistol- Holstered 10 Rifle – Staged safely 2+ Shotgun – Staged safely

There are three shooting positions: The left window (A), the doorway (B), and the right window (C). Shooter starts at the left window (A), with hands touching pistols.

To start the timer, shooter says "I'm taking you in."

**From the left window (A):** With pistol, engage the pistol targets as follows: single tap 1, double tap 5, single tap 2, double tap 5, single tap 3, double tap 5, single tap 4.

From the doorway (B): With rifle, engage the rifle targets with the pistol instructions.

From the right window (C): With shotgun, engage the shotgun targets until down.

4+ Shotgun – Staged safely

There are three shooting positions: The left window (A), the doorway (B), and the right window (C). Shooter starts at the left window (A), with rifle in hands.