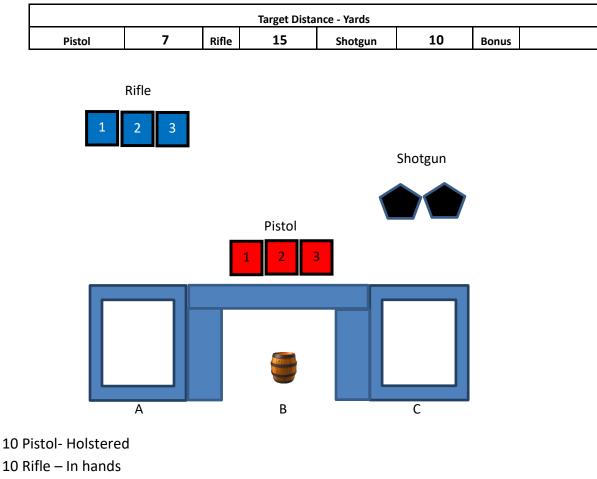

From the doorway (B): With rifle, engage the rifle targets with the pistol instructions.

From the right window (C): With shotgun, engage the shotgun targets until down.

4+ Shotgun – Staged safely

There are three shooting positions: The left window (A), the doorway (B), and the right window (C). Shooter starts at the left window (A), with rifle in hands.

To start the timer, shooter says "It's a holdup!"

**From the left window (A):** With rifle, engage the rifle targets twice on each outside target, then six times on the center target. (ie: 1-1-3-3-2-2-2-2). Start from either end.

From the doorway (B): With pistols, engage the pistol targets with rifle instructions.

From the right window (C): With shotgun, engage the shotgun targets until down.