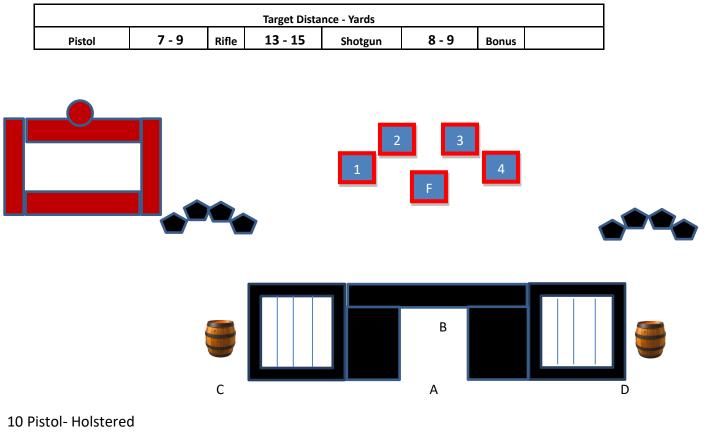

## **SALOON STAGE 4**

4+ Shotgun – In hands

There are four shooting positions: The left barrel (A), the rear of the stagecoach (B), the stagecoach door (C), and the right barrel (D). Shooter starts at the left barrel (A), with shotgun in hands.

To start the timer, shooter says "You ain't getting our money!"

From the left barrel (A): With shotgun, engage two shotgun targets until down.

From the rear of the stagecoach (B): With shotgun, engage the two remaining shotgun targets until down.

**From the stagecoach door (C):** With rifle, engage the rifle targets in a double tap Nevada sweep. (ie: 1-1-2-2-3-3-2-2-1-1). Start from either end.

From the right barrel (D): With pistols, engage the pistol targets with the rifle instructions.