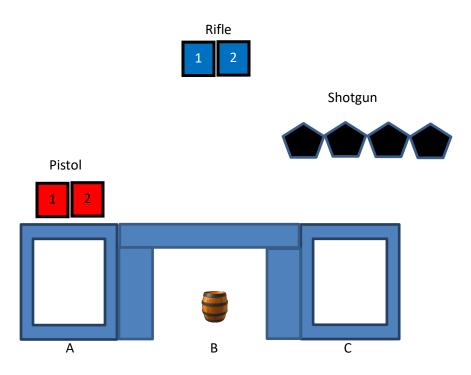

# **BANK STAGE 3**

| Target Distance - Yards |   |       |    |         |   |       |  |  |
|-------------------------|---|-------|----|---------|---|-------|--|--|
| Pistol                  | 7 | Rifle | 18 | Shotgun | 8 | Bonus |  |  |

10 Pistol- Holstered

10 Rifle – Staged safely

4+ Shotgun - Staged safely

There are three shooting positions: The left window (A), the doorway (B), and the right window (C). Shooter starts a the left window (A), with hands at sides.

To start the timer, shooter says "I'd like to make a withdrawal."

**From the left window (A):** With pistols, engage the pistol targets in a 3-2 sweep, then repeat. (ie: 1-1-1-2-2, 1-1-1-2-2).

**From the doorway (B):** With rifle, engage the rifle targets with pistol instructions.

**From the right window (C):** With shotgun, engage the shotgun targets until down.