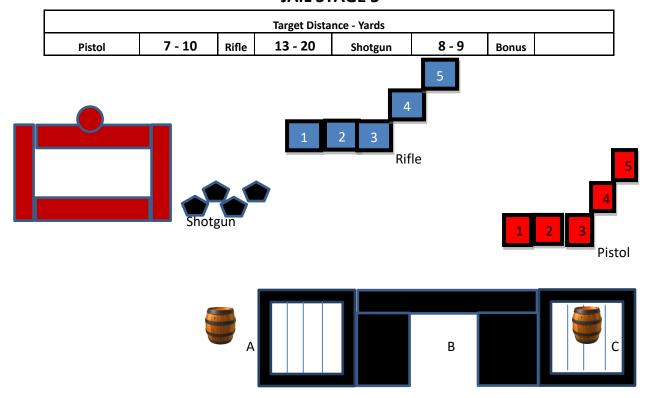

## **JAIL STAGE 5**

10 Pistol- Holstered 10 Rifle – Staged safely 4+ Shotgun – In hand

There are three shooting positions: The left barrel (A), the inside window (B), and the right barrel (C). Shooter starts at the left barrel (A), with rifle or shotgun in hand

To start the timer, shooter says "This can't be right."

From the left barrel (A): With shotgun, engage the shotgun targets until down.

**From the inside window (B):** With rifle, sweep the five rifle targets twice, starting from either end. A dirty sweep is OK. (ie: 1-2-3-4-5-5-4-3-2-1).

**From the right barrel (C);** With pistol, engage the pistol targets with the rifle instructions.