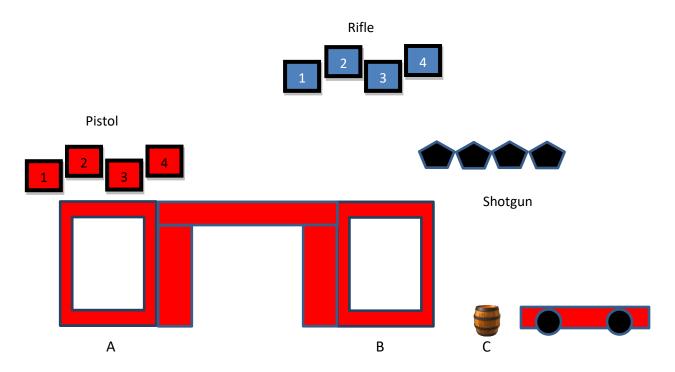

## **SALOON STAGE 4**

| Target Distance - Yards |       |       |         |         |   |       |  |  |  |
|-------------------------|-------|-------|---------|---------|---|-------|--|--|--|
| Pistol                  | 7 - 8 | Rifle | 13 - 14 | Shotgun | 8 | Bonus |  |  |  |

- 10 Pistol-Holstered
- 10 Rifle Staged safely
- 4+ Shotgun Staged safely

There are three shooting positions: The left window (A), the right window (B), and the barrel (C). Shooter starts at position of choice, with hands on gun(s).

To start the timer, shooter says "This is rotgut!"

**From the left window (A):** With pistols, engage the pistol targets in a progressive sweep, starting from either end. (ie: 1 on 1, 2 on 2, 3 on 3, 4 on 4).

From the right window (B): With rifle, engage the rifle targets with the pistol instructions.

**From the barrel (C):** With shotgun, engage the shotgun targets until down.