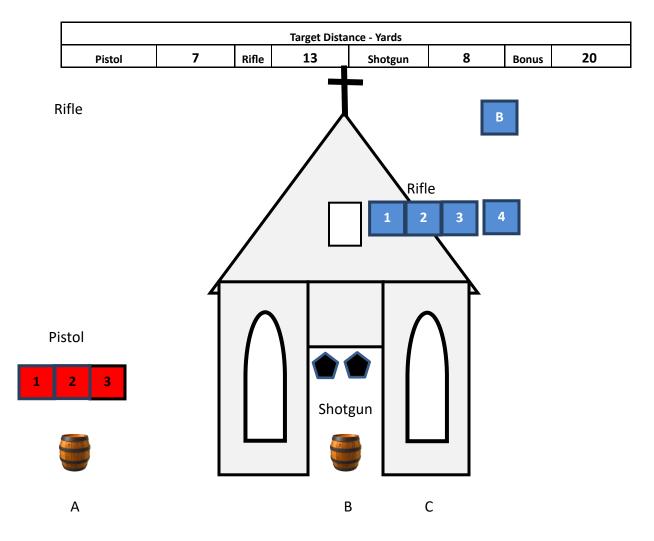

# **CHURCH STAGE 6**

10 Pistol- Holstered

11 Rifle – Staged safely

2+ Shotgun – Staged safely

There are three shooting positions: The left barrel (A), the doorway (B), and the right window (C). Start at position (A), with hands together in prayer.

To start the timer, shooter says "Praise the Lord and pass the ammo!"

**From the left barrel (A):** With pistols, engage the pistol targets with a double tap Nevada sweep, starting from either end. (ie: 2 on 1, 2 on 2, 2 on 3, 2 on 2, 2 on 1).

From the doorway (B): With shotgun, engage the shotgun targets until down.

**From the right window (C):** With rifle, engage the rifle targets with the pistol instructions for 10 rounds. With the 11<sup>th</sup> round, engage the near target (4) for no bonus or the far target (B) for a 2 second bonus. A miss is a miss.