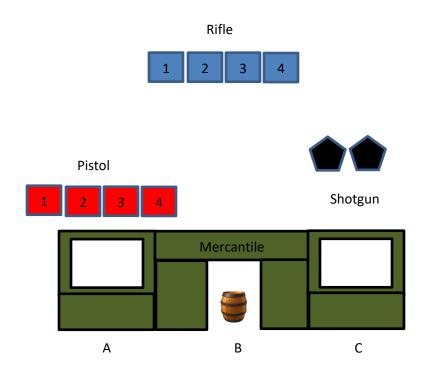

### **MERCANTILE STAGE 2**

| Target Distance - Yards |   |       |    |         |   |       |  |  |  |
|-------------------------|---|-------|----|---------|---|-------|--|--|--|
| Pistol                  | 7 | Rifle | 13 | Shotgun | 8 | Bonus |  |  |  |

10 Pistol- Holstered

10 Rifle – Staged safely

2+ Shotgun - Staged safely

There are three shooting positions: The left window (A), the doorway (B), and the right window (C). Shooter starts at (A) or (C), with hands touching gun(s).

To start the timer, shooter says "I'll buy some of that."

**From the left window (A):** With pistol, engage the pistol targets with a continuous Nevada sweep, starting from either end. (ie: 1-2-3-4-3-2-1-2-3-4).

From the doorway (B): With rifle, engage the rifle targets with the pistol instructions.

From the right window (C): With shotgun, engage the shotgun targets until down.