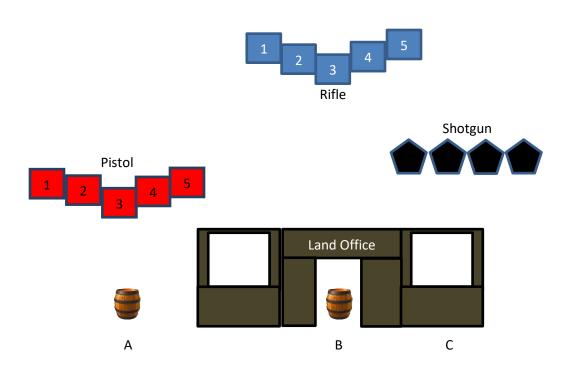

### LAND OFFICE STAGE 1

| Target Distance - Yards |       |       |         |         |   |       |  |  |  |
|-------------------------|-------|-------|---------|---------|---|-------|--|--|--|
| Pistol                  | 7 - 8 | Rifle | 13 - 14 | Shotgun | 8 | Bonus |  |  |  |

- 10 Pistol Holstered
- 10 Rifle Staged safely or in hand
- 4+ Shotgun Staged safely or in hand

There are three shooting positions: The left barrel (A), the doorway (B), and the right window (C). Shoot starts at (A) or (C), with hands at sides.

To start the timer, shooter says "You're on my land."

**From the left barrel (A):** With pistol, engage the pistol targets outside-outside, inside-inside, middle; then reverse: middle, inside-inside, outside-outside. (ie: 1-5-4-2-3-3-2-4-5-1). Start from either end.

From the doorway (B): With rifle, engage the rifle targets with the pistol instructions.

From the right window (C): With shotgun, engage the shotgun targets until down.