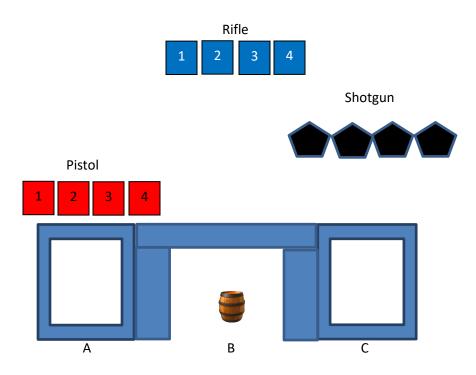

## **SALOON STAGE 4**

| Target Distance - Yards |   |       |    |         |   |       |  |  |
|-------------------------|---|-------|----|---------|---|-------|--|--|
| Pistol                  | 7 | Rifle | 15 | Shotgun | 9 | Bonus |  |  |

Rifle

10 Pistol-Holstered

10 Rifle – Staged safely

4+ Shotgun – Staged safely

There are three shooting positions: The left window (A), the doorway (B), and the right barrel (C). Shooter starts at position of choice, with arms folded over chest.

To start the timer, say "How about a drink while we wait for the stage?"

**From the left window (A):** With rifle, engage the rifle targets in a 4-4-1-1 sweep (4 on 1, 4 on 2, 1 on 3, 1 on 4), starting from either end.

From the doorway (B): With pistol, engage the pistol targets with the rifle instructions.

From the right barrel (C): With shotgun, engage the shotgun targets until down.