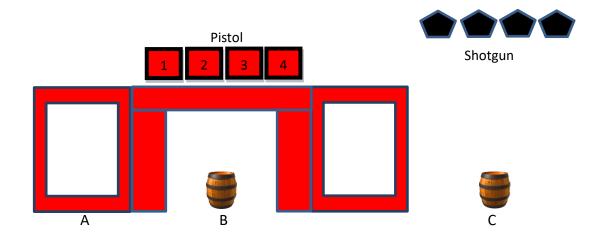

### **JAIL STAGE 5**

| Target Distance - Yards |   |       |    |         |   |       |  |  |  |
|-------------------------|---|-------|----|---------|---|-------|--|--|--|
| Pistol                  | 7 | Rifle | 13 | Shotgun | 8 | Bonus |  |  |  |

10 Pistol- holstered 10 Rifle – staged safely

4+ Shotgun – staged safely

There are three firing positions: The left barrel (A), the right barrel (B), and the inside window (C). Shooter starts at the left barrel (A), with hands clasped in front.

To start the timer, say "What prize will I win?"

**From the left barrel (A):** With rifle, engage the rifle targets in 6-2-2 sweep (6 on 1, 2 on 2, 2 on 3), from either end. Make rifle safe for downrange movement.

**From the right barrel (B):** With shotgun, engage the shotgun targets until down. Make shotgun safe for downrange movement.

From the inside window (C): With pistols, engage the pistol targets with the rifle instructions.