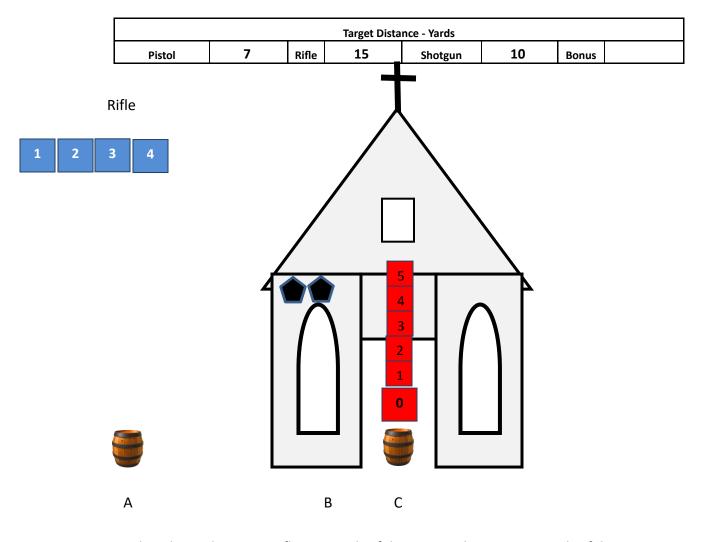

# **CHURCH STAGE 6**

10 Pistol- Holstered

10 Rifle – Staged safely

2+ Shotgun – Staged safely

There are three shooting positions – the left barrel (A), the left window (B), and the doorway (C). Gun order is shooter's choice. Start at position of choice with hands behind shooter's back.

To start the timer, say "Not many in the pews today."

**From the left barrel:** With rifle, engage the rifle targets in a reverse IRS sweep (4 on 1, 3 on 2, 2 on 3, 1 on 4), from either end.

From the left window: With shotgun, engage the shotgun targets until down.

**From the doorway:** With pistols, engage the tombstone rack with 10 rounds to knock down five plates. Any remaining rounds go on the dump plate **(0).** Any plates left standing are a miss, any miss on the dump plate is a miss.