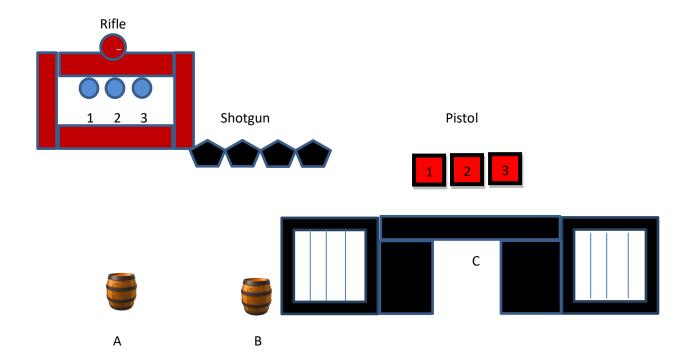

10 Pistol – Staged safely

10 Rifle – Staged safely

4+ Shotgun – Staged safely

There are three shooting positions: The left window (A), the doorway (B), and the right window (C). Shoot starts at position of choice, with hands touching hat.

To start the timer, shooter says "Gets pretty windy around here."

**From the left window (A):** With pistols, engage the pistol targets in a 4-2-4 sweep (4 on 1, 2 on 2, 4 on 3), from either end.

From the doorway (B): With shotgun, engage the shotgun targets until down.

**From the right window (C):** with rifle, engage the rifle targets with the pistol instructions.