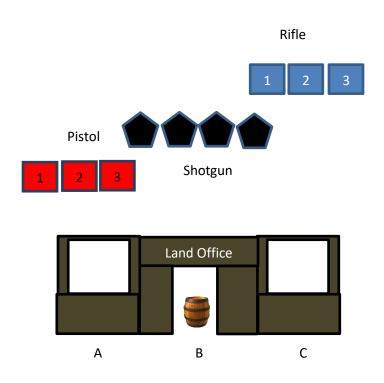

#### LAND OFFICE STAGE 1

| Target Distance - Yards |   |       |    |         |    |       |  |  |  |
|-------------------------|---|-------|----|---------|----|-------|--|--|--|
| Pistol                  | 7 | Rifle | 13 | Shotgun | 10 | Bonus |  |  |  |

10 Pistol – Staged safely

10 Rifle – Staged safely

4+ Shotgun – Staged safely

There are three shooting positions: The left window (A), the doorway (B), and the right window (C). Shoot starts at position of choice, with hands touching hat.

To start the timer, shooter says "Gets pretty windy around here."

**From the left window (A):** With pistols, engage the pistol targets in a 4-2-4 sweep (4 on 1, 2 on 2, 4 on 3), from either end.

From the doorway (B): With shotgun, engage the shotgun targets until down.

**From the right window (C):** with rifle, engage the rifle targets with the pistol instructions.