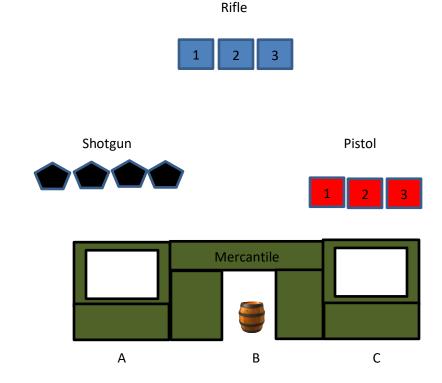

### **MERCANTILE STAGE 2**

| Target Distance - Yards |   |       |    |         |   |       |  |  |  |
|-------------------------|---|-------|----|---------|---|-------|--|--|--|
| Pistol                  | 7 | Rifle | 15 | Shotgun | 9 | Bonus |  |  |  |

- 10 Pistol- Holstered or in hand(s)
- 10 Rifle Staged safely
- 4+ Shotgun staged safely or in hand

There are three shooting positions: The left window (A), the doorway (B), and the right window (C). Shooter starts at either of the windows (A or C) with weapon of choice in hand(s).

To start the timer say "Can I get a sack of flour?"

From the left window (A): With shotgun, engage the shotgun targets until down.

**From the doorway (B):** With rifle, engage the rifle targets in a double tap Nevada sweep (2 on 1, 2 on 2, 2 on 3, 2 on 2, 2 on 1), from either end.

**From the right window (C):** With pistols, engage the pistol targets with the rifle instructions.