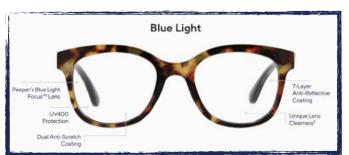

Enhancing the way you live and work in the digital world starts with exceptional lens technology. Our proprietary, baked-in 7 LAYER lens formula works together to prevent symptoms of digital eye strain, help reduce the chance of headaches,

and help alleviate tired eyes.

BLUE LIGHT FILTERING, ULTRA-COMFORTABLE AND CLEARLY FASHIONABLE

Our company began with a quest to find upbeat eyewear, and that light-hearted spirit is embedded in everything we do. From our unique designs to a caring customer experience, our family's legacy is dedicated to the pursuit of fashion as its most fun.

### Blue light filtering

Peepers Blue Light Focus™ lenses filter over 40% of high-energy visible blue light¹.

### Ultra-Comfortable

May reduce<sup>2</sup> reflections (glare) on the surface of the lens-enhancing contrast and visual acuity<sup>3</sup>.