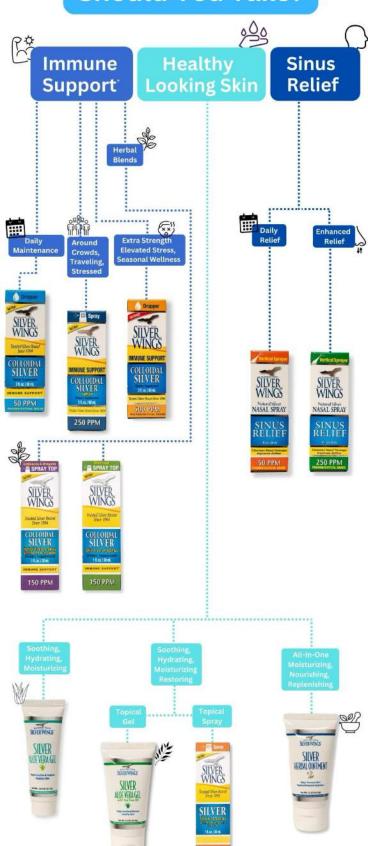

# What Silver Should You Take?

### Independently Owned & Operated

Founded and formulated by Dr. Mark Smith, ND, PhD, MD (MA) and Liz Smith, RN in 1994, Silver Wings remains loyal to the roots of our natural products industry. An ever-growing list of brands are selling-out to large public corporations and forced to take short-cuts with quality and ingredients but not us because we continue our commitment in making only the purest, high quality silver formulas- always!

We promise to continue nurturing our personal relationships with our valued retail partners and customers and we're proud to be one of the few original independent companies that's still family owned and operated and we plan to keep it this way.

Pure, natural pharmaceutical grade silver, pure soul, pure health—still and always will.

New items from Vitanica the champion of womans health by Dr. Tori Hudson.

Youtheory continues to win top industry awards with a rapidly expanding portfolio of new and innovative health products. Our global success is powered by our people, principles, passion and