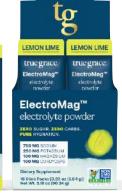

## NEW ElectroMag™ Electrolyte Powder

Available in grapefruit & lemon-lime flavors

- 750 mg sodium for fluid balance\*
- 250 mg potassium supports muscle health to reduce cramps from exercise
- 100 mg magnesium for heart health & stress support
- 1390 mg Chloride to maintain pH balance and cell function, aiding oxygen and CO2 flow.\*
- 100 mg organic fruiting body cordyceps mushroom for endurance support\*