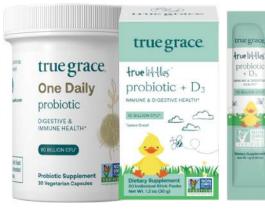

### NEW True Littles® Daily Kids Multivitamin

- Pectin-based, vegan gummy with essential nutrients for kids\*
- With clinically studied Lutemax for blue light protection, attention, and focus in children\*
- Coenzyme B Vitamins for energy\*
- Vitamins D3 & K2 for bone support\* •
   Verified allergen free‡ •
- Tastes great—no artificial sweeteners or colors
- · Sweetened with ROC® cane sugar

## NEW ElectroMag™ Electrolyte Powder

Available in grapefruit & lemon-lime flavors

- 750 mg sodium for fluid balance\*
- 250 mg potassium supports muscle health to reduce cramps from exercise
- 100 mg magnesium for heart health & stress support
- 1390 mg Chloride to maintain pH balance and cell function, aiding oxygen and CO2 flow.\*
- 100 mg organic fruiting body cordyceps mushroom for endurance support\*