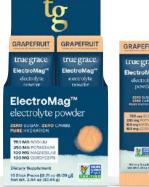

## NEW ElectroMag™ Electrolyte Powder

Available in grapefruit & lemon-lime flavors

- 750 mg sodium for fluid balance\*
- 250 mg potassium supports muscle health to reduce cramps from exercise
- 100 mg magnesium for heart health & stress support
- 1390 mg Chloride to maintain pH balance and cell function, aiding oxygen and CO2 flow.\*
- 100 mg organic fruiting body cordyceps mushroom for endurance support\*