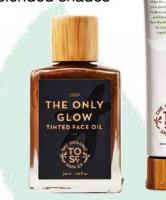

## THE ONLY GLOW

TINTED FACE OIL Available in three easily blended shades

FACE OIL Aromatic and restorative, for the perfect glow.

**VITAMIN SEA** NEW ZEALAND MARINE AND

VITAMIN

SEA

VITAMIN C SERUM Life's a beach, thanks to this hydrating, brightening, and plumping vitamin C face serum.