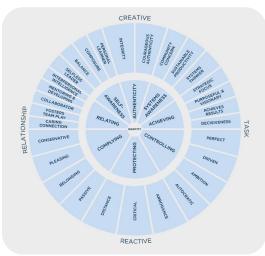

## WHAT IS IT

The Leadership Circle Profile™ (LCP) provides a detailed snapshot in time, enabling leaders to answer the question:

"How are my behaviors and mindset enabling or constraining my intended leadership impact and our business performance?"

A 360° leadership assessment gathers feedback from a variety of people – bosses, associates, and peers, and direct reports to evaluate a leader's skills, attitudes, influence, and overall effectiveness.

The LCP is unique because it is the only 360° assessment that measures Creative Competencies and Reactive Tendencies, combining leadership's inner and outer attributes. This 360-degree assessment feedback gives the leader greater insight into how they are perceived, including strengths and current limitations in their leadership effectiveness.