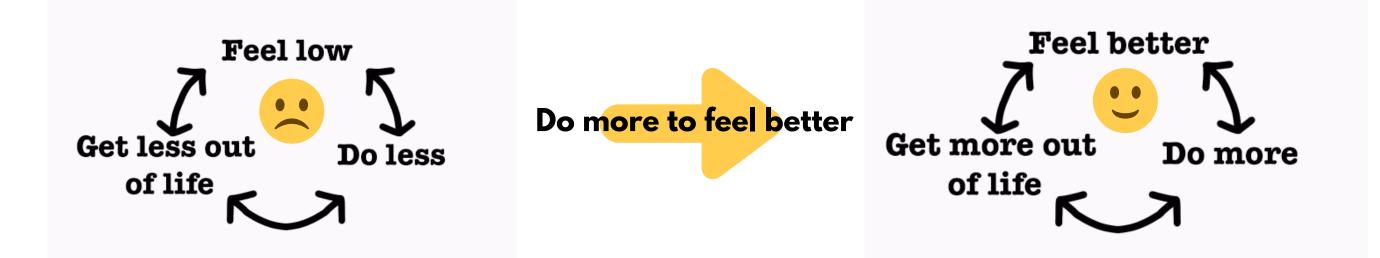

## **Activity Planner**

When we are feeling low, it is important to plan and do activities that we know help to lift our mood. This way we can start to break the negative cycle and change it to a more positive one. Make some realistic and achievable plans using the table below.