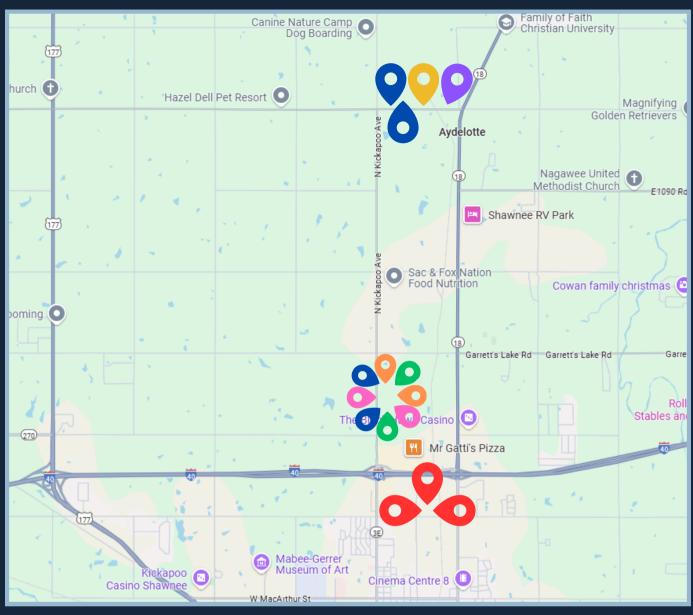

## Spring Homes Showcase Map

#### SEBASTIAN HOMES LLC

- 41468 HAZEL DELL SHAWNEE NORTH POINT ADDITION (LOTS FOR SALE – BUILD YOUR CUSTOM HOME)
- 10641 N KICKAPOO SHAWNEE NEW HOME -NORTH POINT ADDITION II
- 217 SHAVANO ST SHAWNEE NEW HOME TRAILS END ADDITION
- 6209 RIVER GATE SHAWNEE NEW HOME- TRAILS END ADDITION

### ARRINGTON HOMES

- 204 OUTLANDER WAY NEW HOME- TRAILS END ADDITION
- 6202 HIDEAWAY NEW HOME- TRAILS END ADDITION

#### LILLEY SIGNATURE HOMES

- 6207 RIVERGATE DR- NEW HOME- TRAILS END ADDITION
- 211 SHAVANO NEW HOME- TRAILS END ADDITION

## JOSH LITTLE CONSTRUCTION & BRYAN LITTLE HOMES

- TI ILL HOMES
- 4529 RED BIRD NEW HOME- CARDINAL POINT ADDITION
- 509 BLUE BIRD- NEW HOME- CARDINAL POINT ADDITION
- 507 BLUE BIRD- NEW HOME, UNDER CONSTRUCTION-CARDINAL POINT ADDITION

#### SWEET B HOMES

41818 HAZEL DELL- NEW HOME

### **GREG BROWN HOMES**

- 6211 BUCKHORN- NEW HOME- TRAILS END ADDITION
- 212 SHAVANO- UNDER CONSTRUCTION TRAILS END ADDITION

#### **J&H HOMES LLC**

41364 HAZEL DELL – UNDER CONSTRUCTION