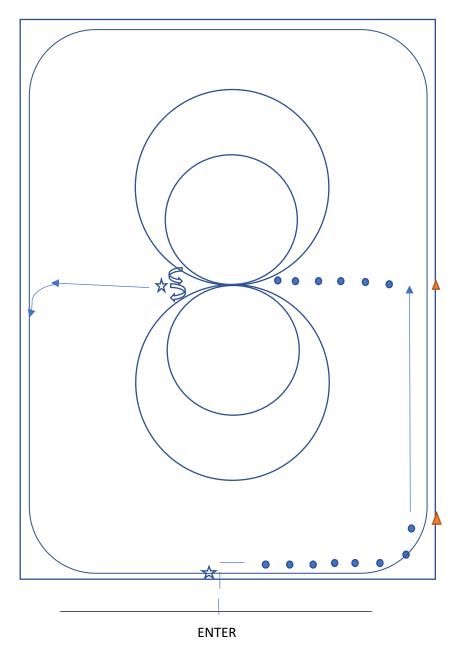

## Queen Horsemanship Pattern '19

— \_\_Walk● ● Trot— ▶ Lope☆ Stop

- 1. Enter the arena at a walk and turn right.
- 2. Proceed to first marker at a trot, turn left, and lope to second marker.
- Without stopping slow to a trot and continue to center of arena.
- 4. Begin figure eight starting to the right on the correct lead.
- 5. At the center of the arena perform a left lead change while continuing figure eight.
- 6. At center of arena perform a right lead change and continue large, fast figure eight.
- 7. At center of arena perform a left lead change and continue large, fast figure eight.
- 8. At center of arena stop and settle.
- 9. Back horse 10 feet and settle.
- 10. Spin horse right twice, stop. Then left twice, stop and settle.
- 11. Make one full lap around the arena for presentation. Ride on correct lead.
- 12.Stop.
- 13.Exit the arena.