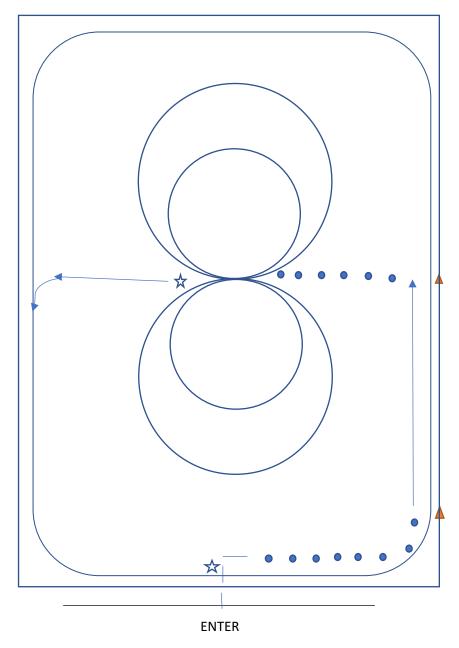

## Princess Horsemanship Pattern 2021

— Walk● ● Trot— Lope☆ Stop

- 1. Enter the arena at a walk and turn right.
- 2. Proceed to first marker at a trot, turn left, and trot to second marker.
- 3. Without stopping slow to a walk and continue to center of arena.
- 4. Begin figure eight starting to the right on the correct lead.
- 5. At the center of the arena perform a left lead change while continuing figure eight.
- 6. At center of arena perform a right lead change and continue large, fast figure eight.
- 7. At center of arena perform a left lead change and continue large, fast figure eight.
- 8. At center of arena stop and settle.
- 9. Back horse 10 feet and settle.
- 10. Make one full lap around the arena for presentation. Ride on correct lead.
- 11.Stop.
- 12.Exit the arena.