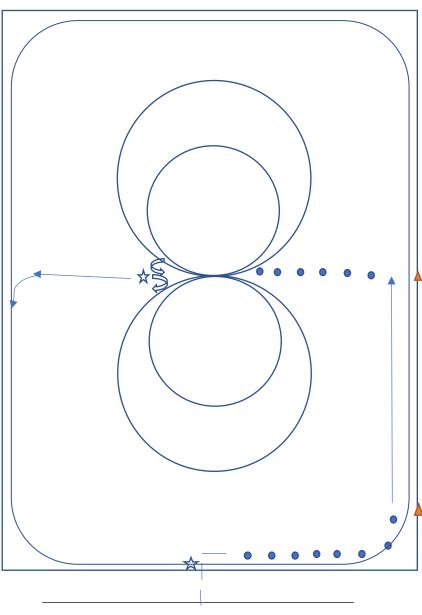

## Queen Horsemanship Pattern 2021

ENTER

|   |   | Walk |
|---|---|------|
| • | • | Trot |
|   |   | Lope |
|   | ☆ | Stop |

- Enter the arena at a walk and turn right.
- 2. Proceed to first marker at a trot, turn left, and lope to second marker.
- Without stopping slow to a trot and continue to center of arena.
- 4. Begin figure eight starting to the right on the correct lead.
- At the center of the arena perform a left lead change while continuing figure eight.
- 6. At center of arena perform a right lead change and continue large, fast figure eight.
- At center of arena perform a left lead change and continue large, fast figure eight.
- 8. At center of arena stop and settle.
- 9. Back horse 10 feet and settle.
- 10. Spin horse right twice, stop. Then left twice, stop and settle.
- 11.Make one full lap around the arena for presentation. Ride on correct lead.
- 12.Stop.
- 13.Exit the arena.