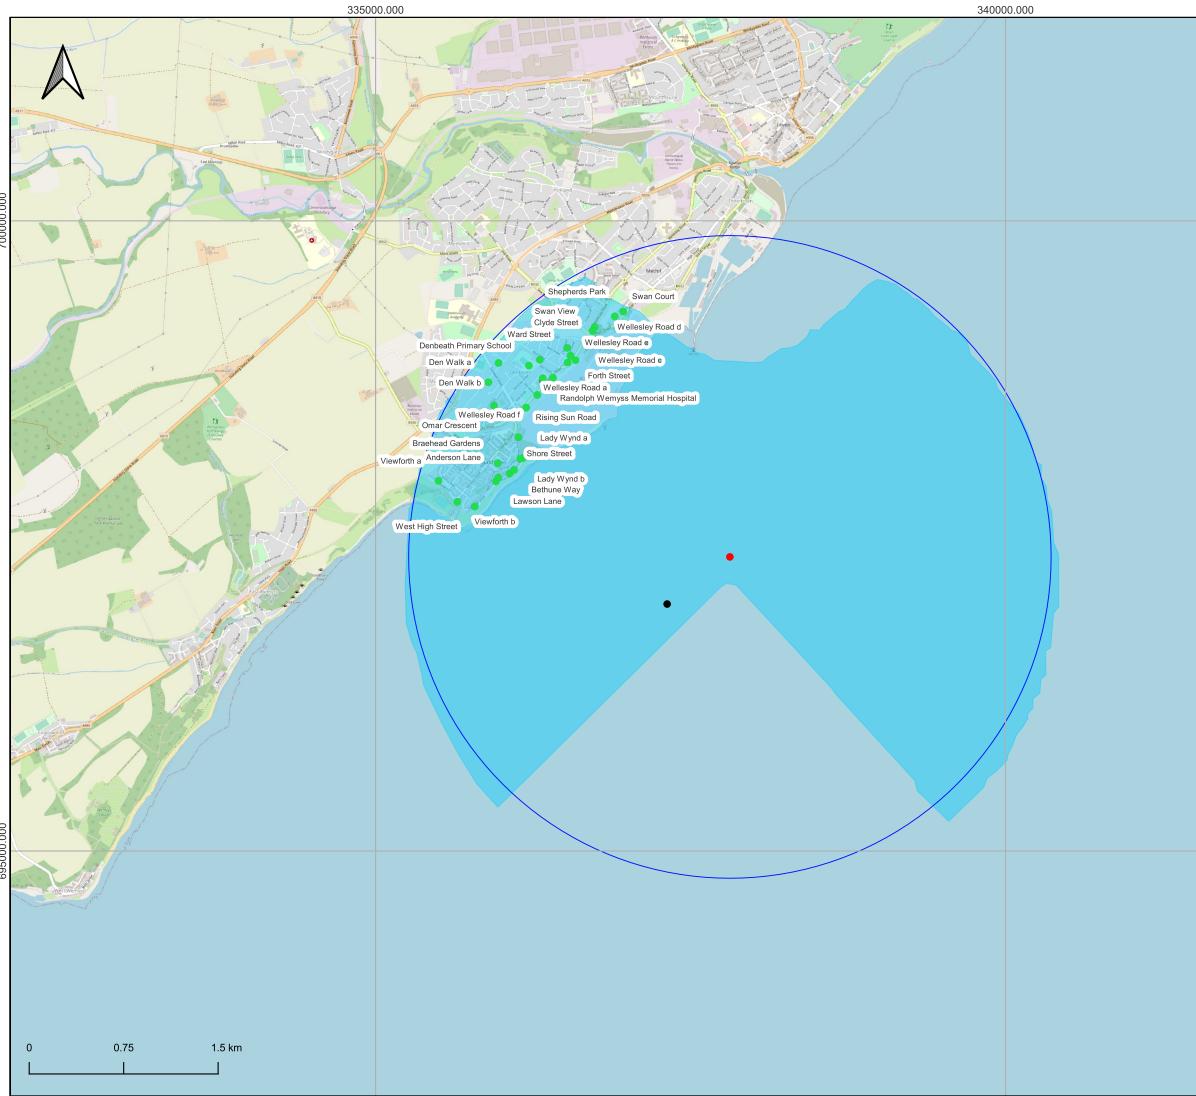

## Legend

| Figure Title: |      | Figure 12.3 - Cumulative Shadow<br>Flicker Study Area |          |            |      |  |
|---------------|------|-------------------------------------------------------|----------|------------|------|--|
| Project:      |      | Forthwind                                             |          |            |      |  |
| Doc. Ref:     |      | FW-DWG-005                                            |          |            |      |  |
| Scale:        |      | 1:20,000                                              |          |            |      |  |
| Rev           | Draw | n                                                     | Approval | Date       | Size |  |
| 00            | GL   |                                                       | MM       | 20/10/2021 | A3   |  |