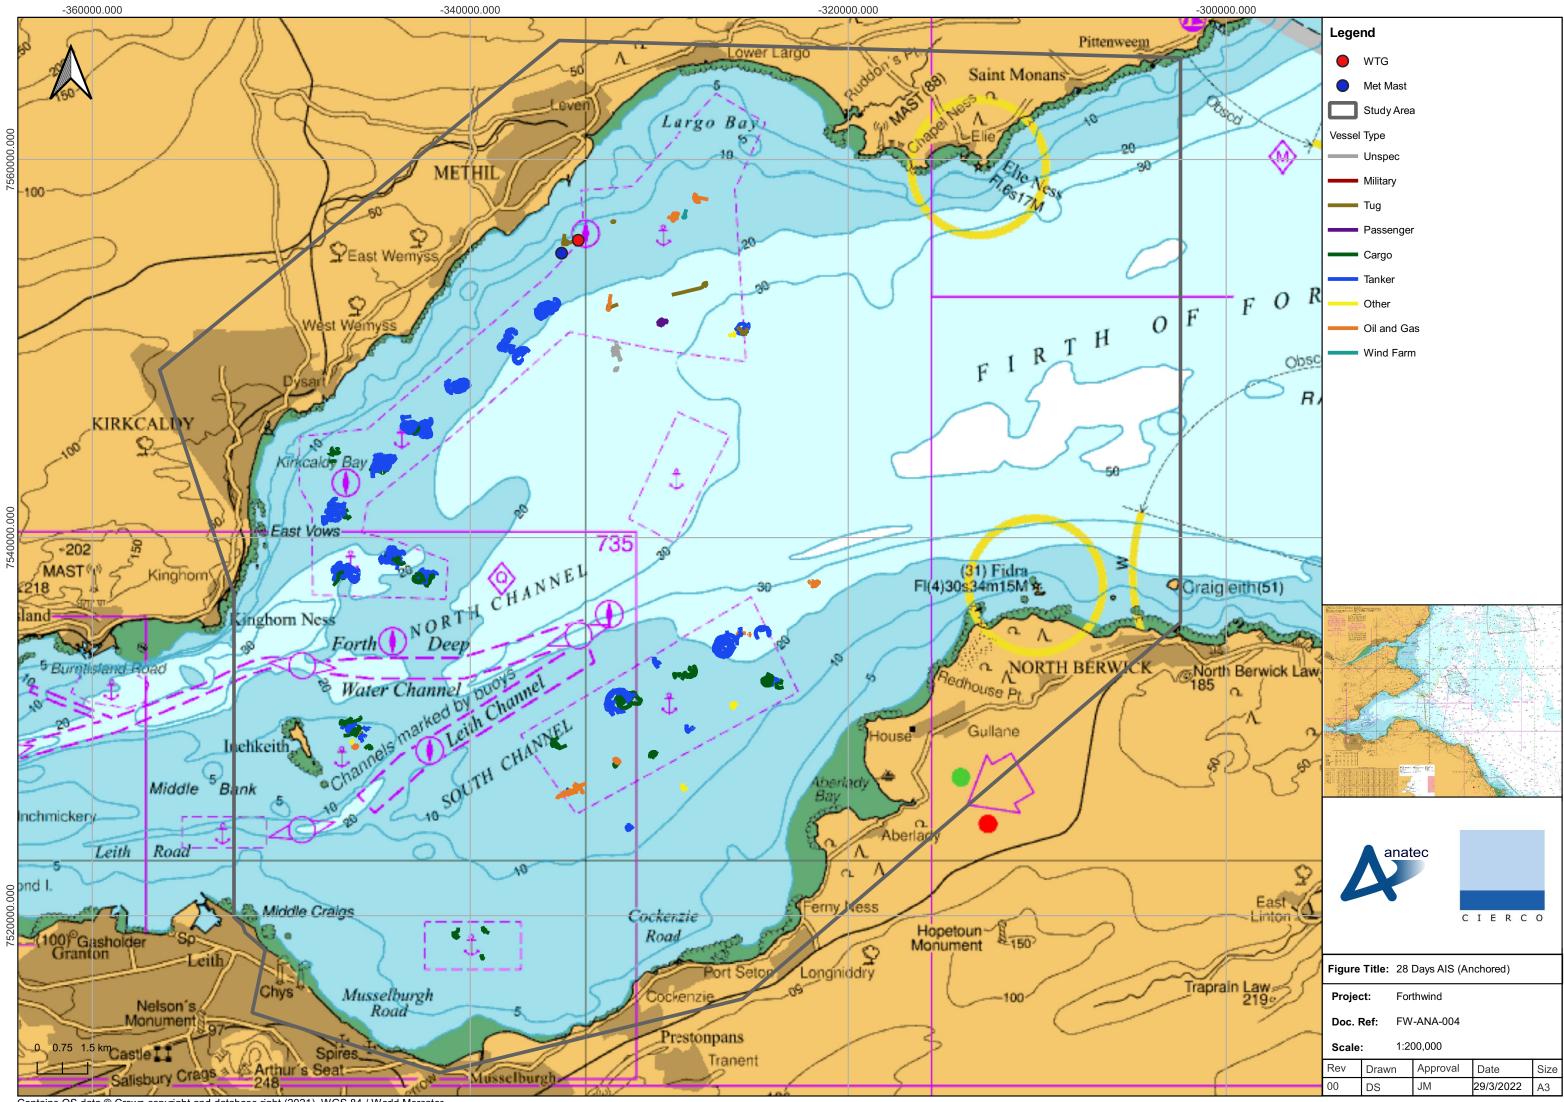

Contains OS data © Crown copyright and database right (2021), WGS 84 / World Mercator

Contains OS data © Crown copyright and database right (2021), WGS 84 / World Mercator

| Legend |
|--------|
|--------|