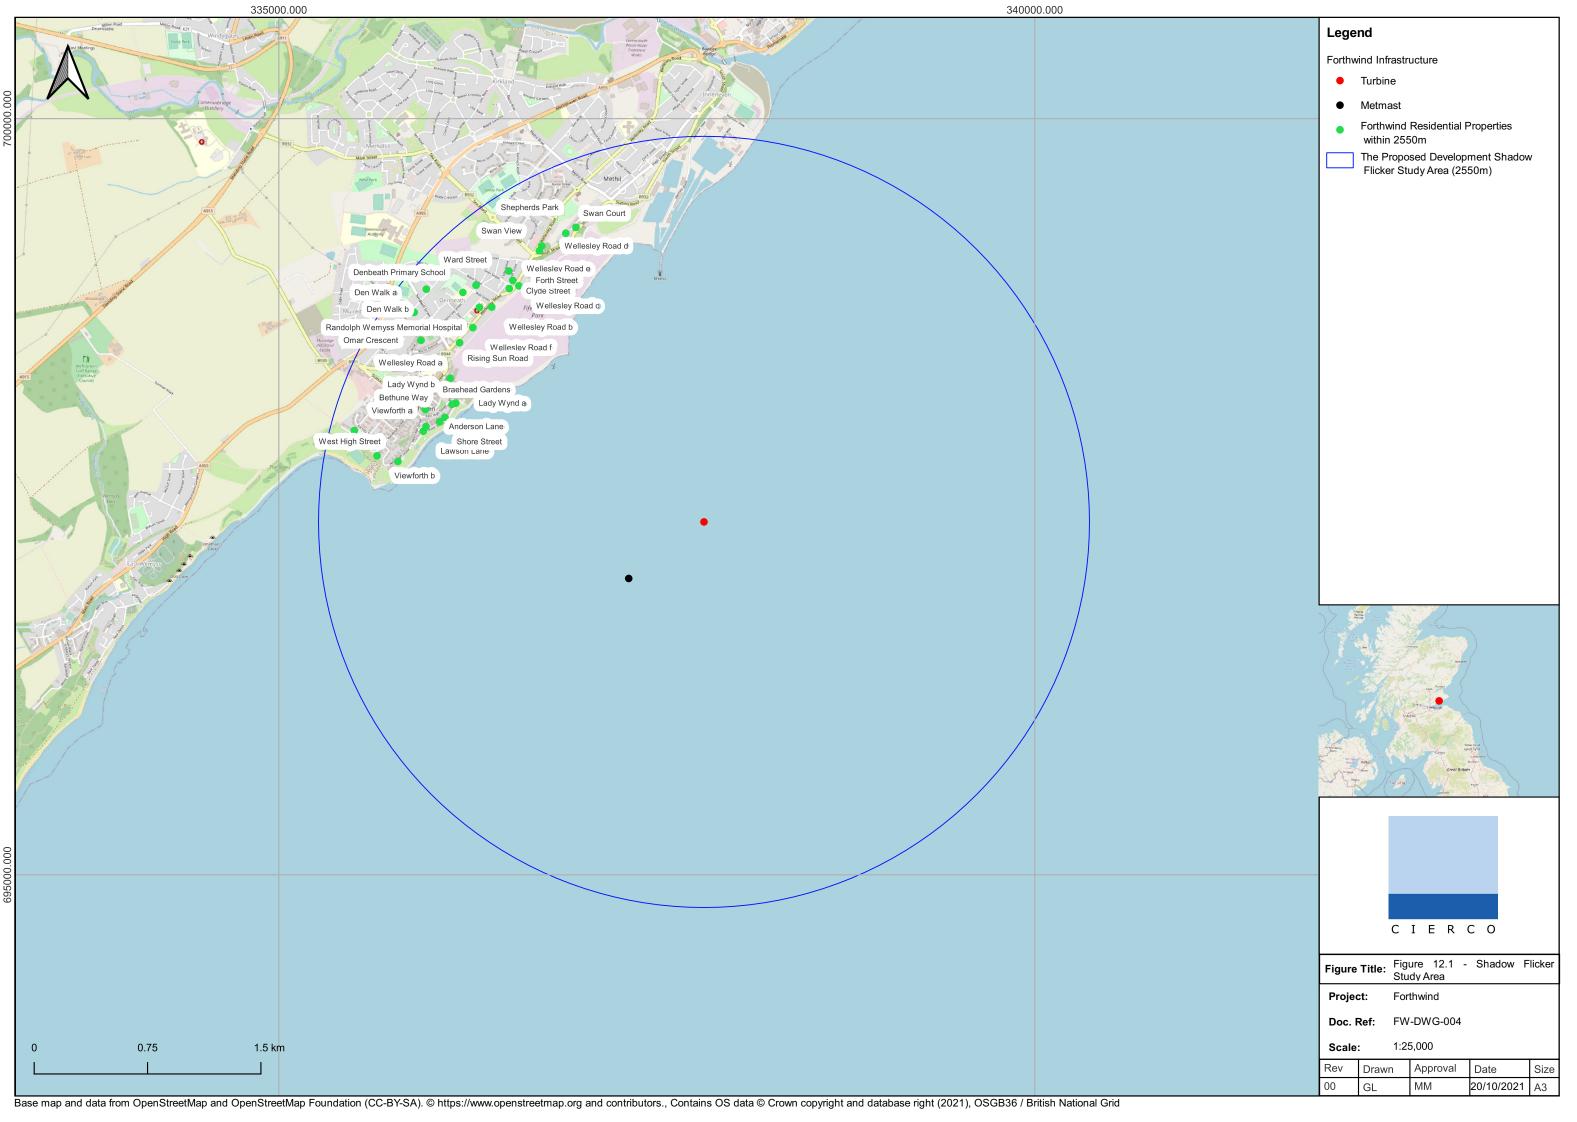

340000.000

Base map and data from OpenStreetMap and OpenStreetMap Foundation (CC-BY-SA). © https://www.openstreetmap.org and contributors., Contains OS data © Crown copyright and database right (2021), OSGB36 / British National Grid

## Legend

Forthwind Infrastructure

Turbine

Metmast •

| Project:  |       | orthwind   |            |      |  |  |
|-----------|-------|------------|------------|------|--|--|
| Doc. Ref: |       | FW-DWG-004 |            |      |  |  |
| Scale     | : 1:  | 30,000     |            |      |  |  |
| Rev       | Drawn | Approval   | Date       | Size |  |  |
| 00        | GL    | MM         | 20/10/2021 | A3   |  |  |