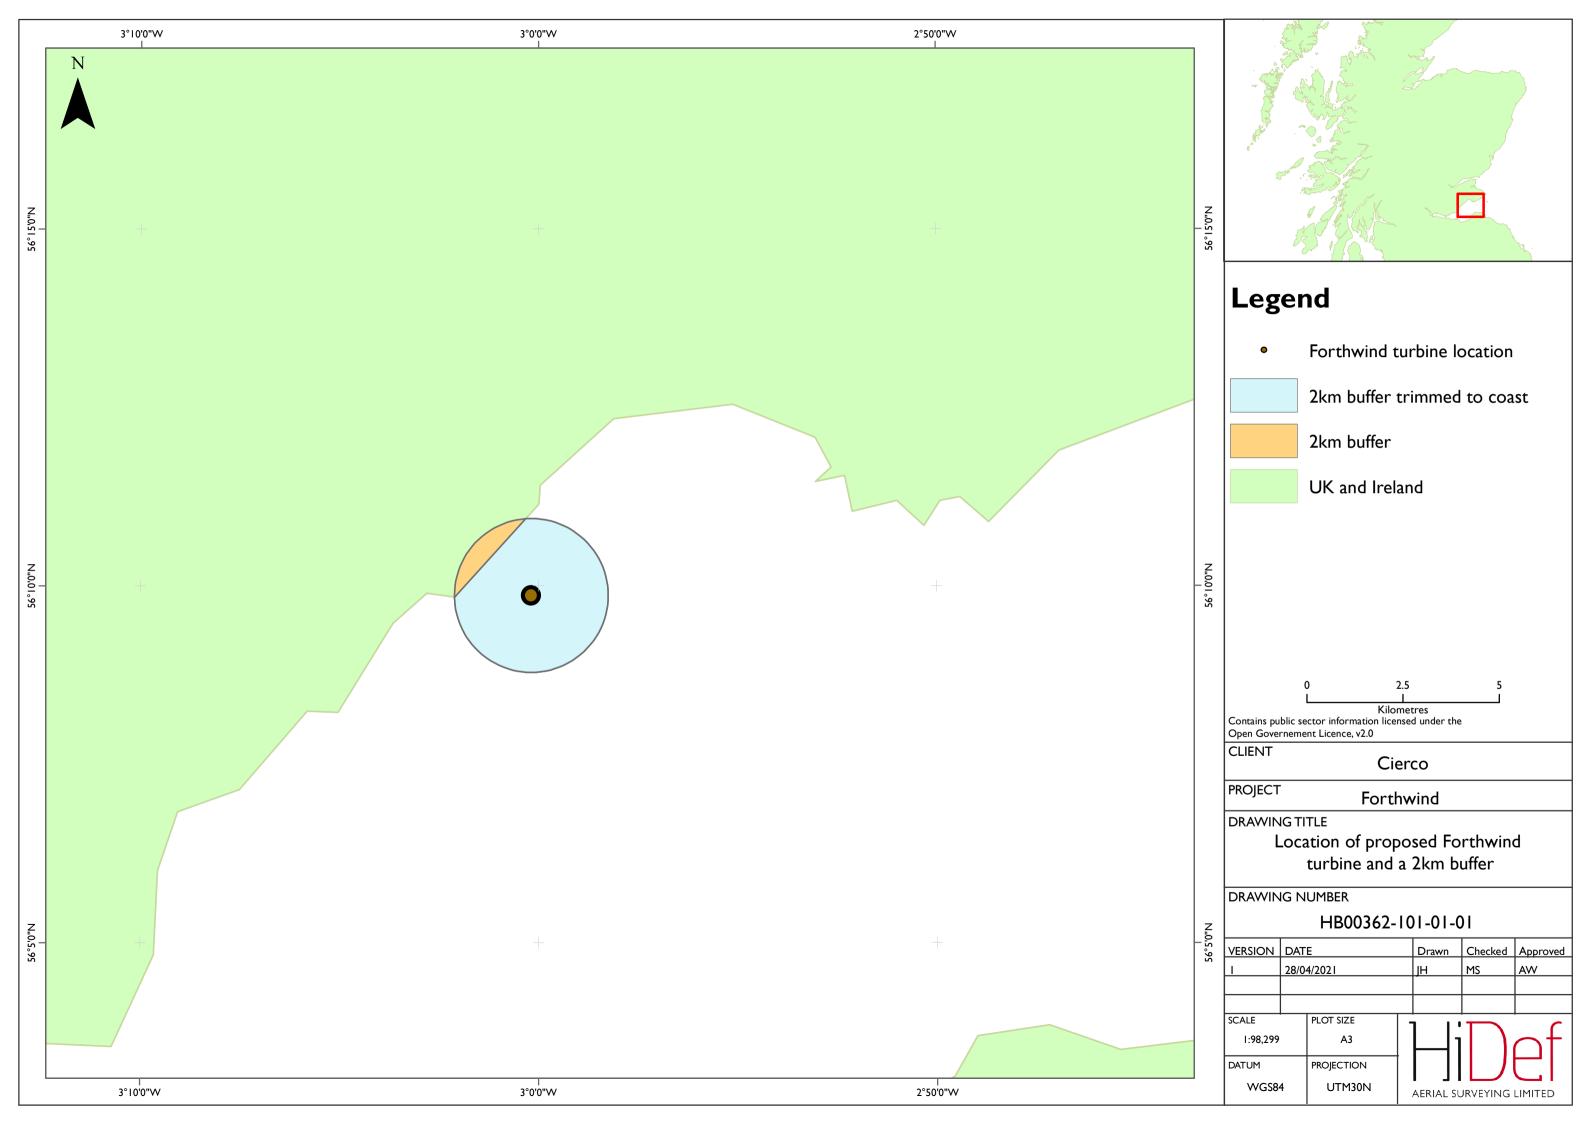

340000.000









Base map and data from OpenStreetMap and OpenStreetMap Foundation (CC-BY-SA). © https://www.openstreetmap.org and contributors., Contains OS data © Crown copyright and database right (2021), OSGB36 / British National Grid









## Legend

Forthwind Infrastructure

Turbine

Metmast •







| Project:  |       | orthwind   |            |      |  |  |
|-----------|-------|------------|------------|------|--|--|
| Doc. Ref: |       | FW-DWG-004 |            |      |  |  |
| Scale     | : 1:  | 30,000     |            |      |  |  |
| Rev       | Drawn | Approval   | Date       | Size |  |  |
| 00        | GL    | MM         | 20/10/2021 | A3   |  |  |





## Legend







| Figure Title: |      | Figure 12.3 - Cumulative Shadow<br>Flicker Study Area |          |