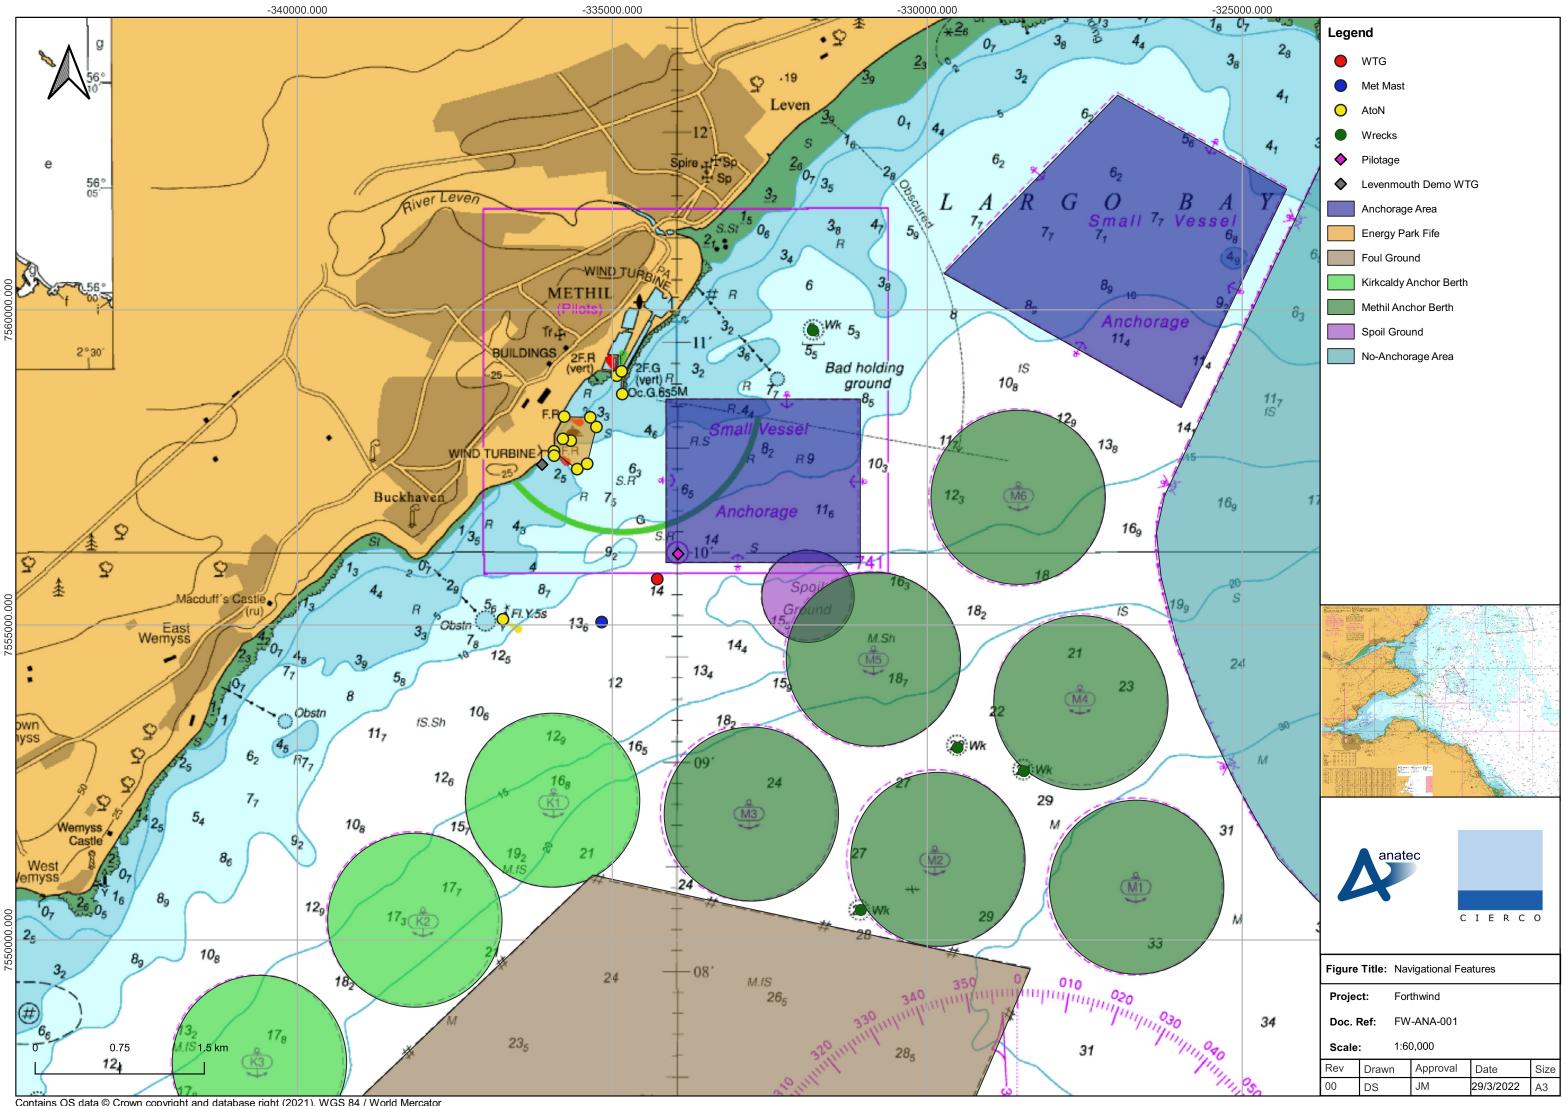

340000.000

Base map and data from OpenStreetMap and OpenStreetMap Foundation (CC-BY-SA). © https://www.openstreetmap.org and contributors., Contains OS data © Crown copyright and database right (2021), OSGB36 / British National Grid

Contains OS data © Crown copyright and database right (2021), WGS 84 / World Mercator

Contains OS data © Crown copyright and database right (2021), WGS 84 / World Mercator

Contains OS data © Crown copyright and database right (2021), WGS 84 / World Mercator

Contains OS data © Crown copyright and database right (2021), WGS 84 / World Mercator

Contains OS data © Crown copyright and database right (2021), WGS 84 / World Mercator

| Legend |
|--------|
|--------|