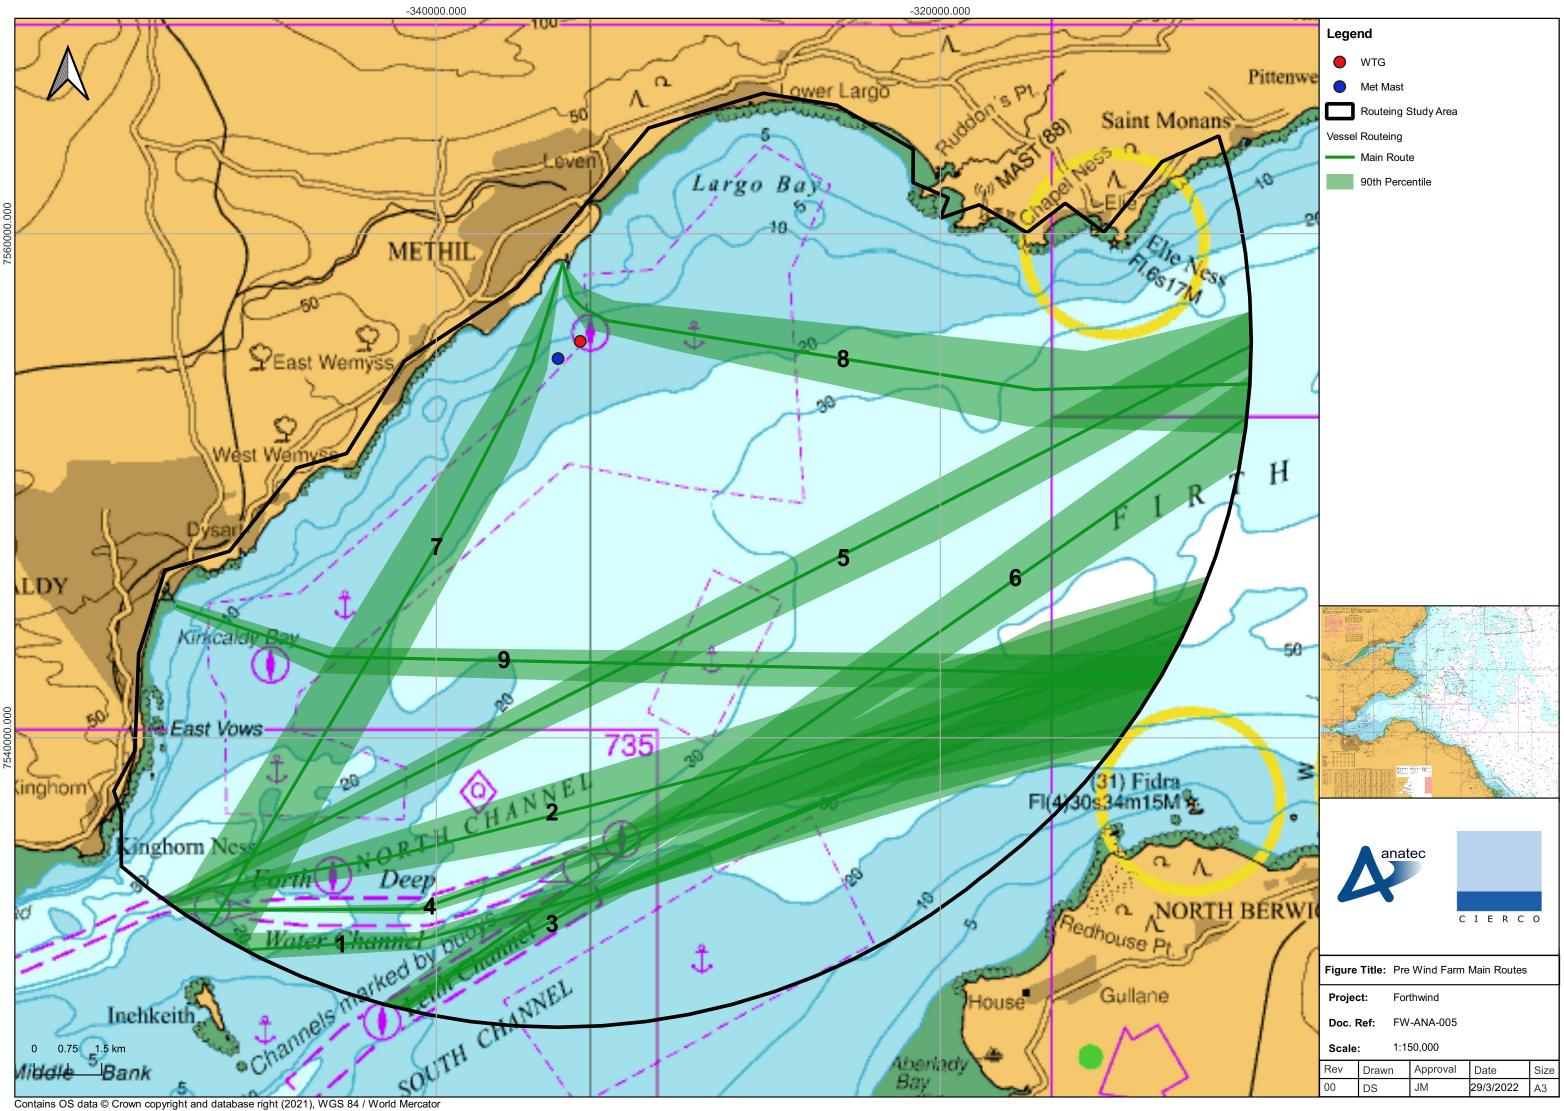

Contains OS data © Crown copyright and database right (2021), WGS 84 / World Mercator

Contains OS data © Crown copyright and database right (2021), WGS 84 / World Mercator

| Legend |
|--------|
|--------|