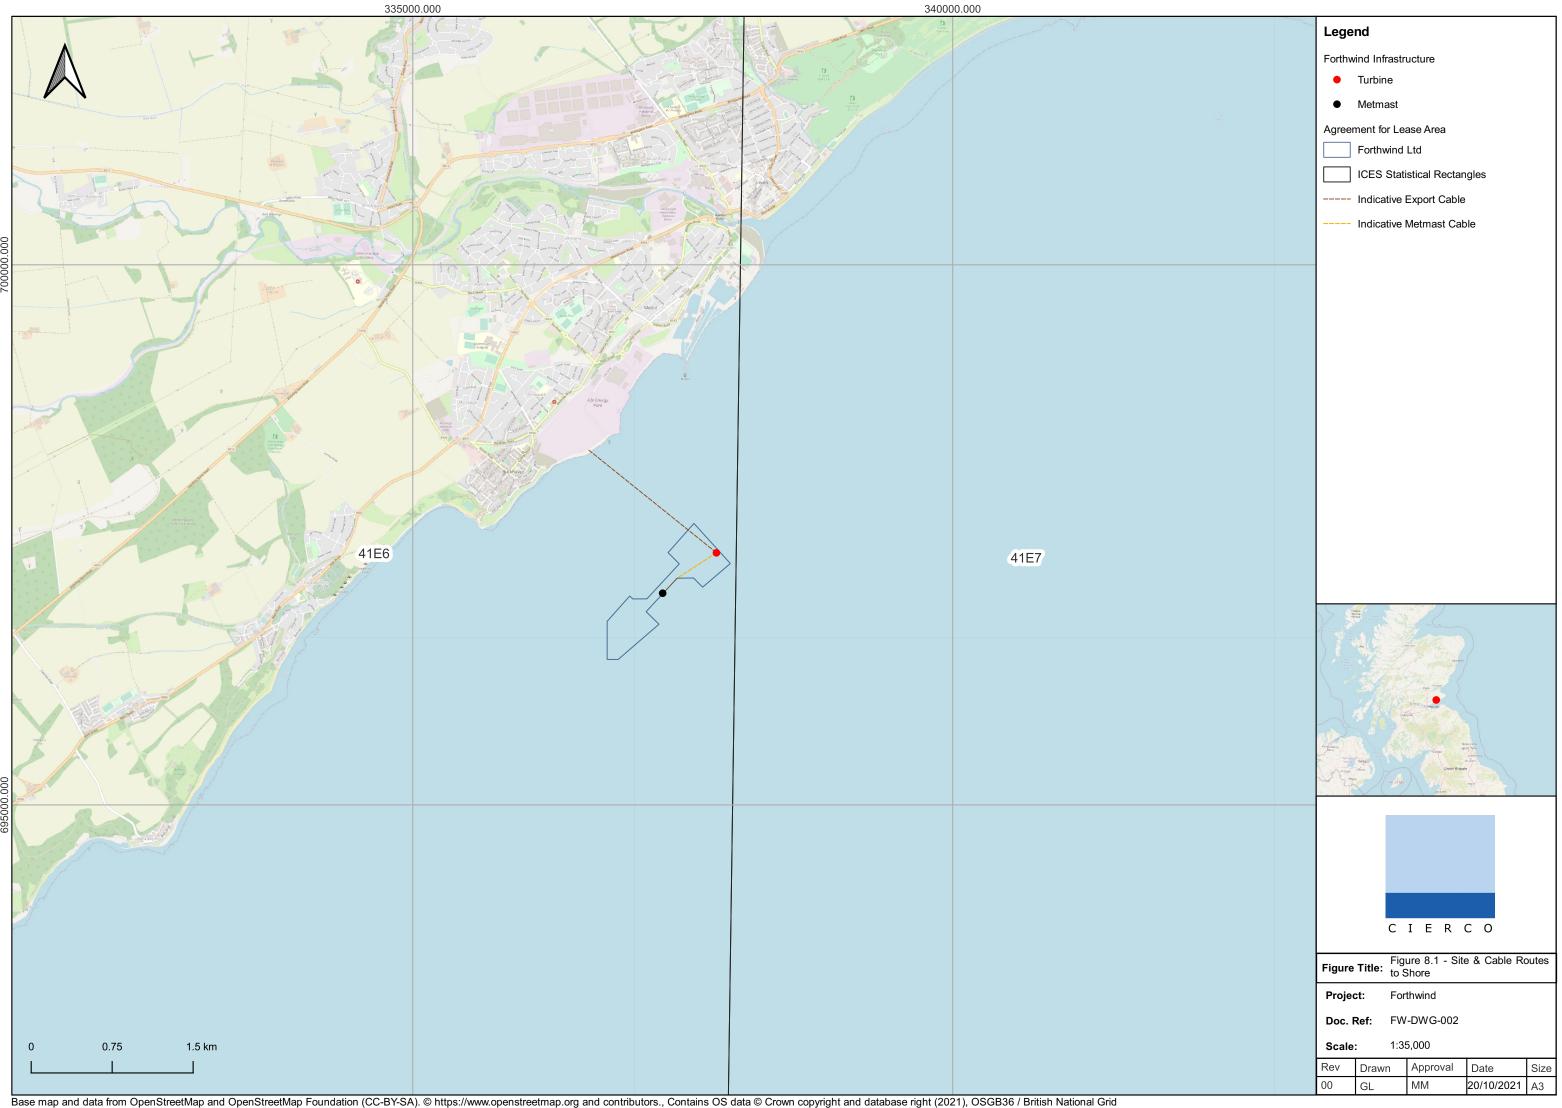

## Legend

Forthwind Infrastructure

Turbine

Metmast •

| Project:  |       | orthwind   |            |      |  |  |
|-----------|-------|------------|------------|------|--|--|
| Doc. Ref: |       | FW-DWG-004 |            |      |  |  |
| Scale     | : 1:  | 30,000     |            |      |  |  |
| Rev       | Drawn | Approval   | Date       | Size |  |  |
| 00        | GL    | MM         | 20/10/2021 | A3   |  |  |