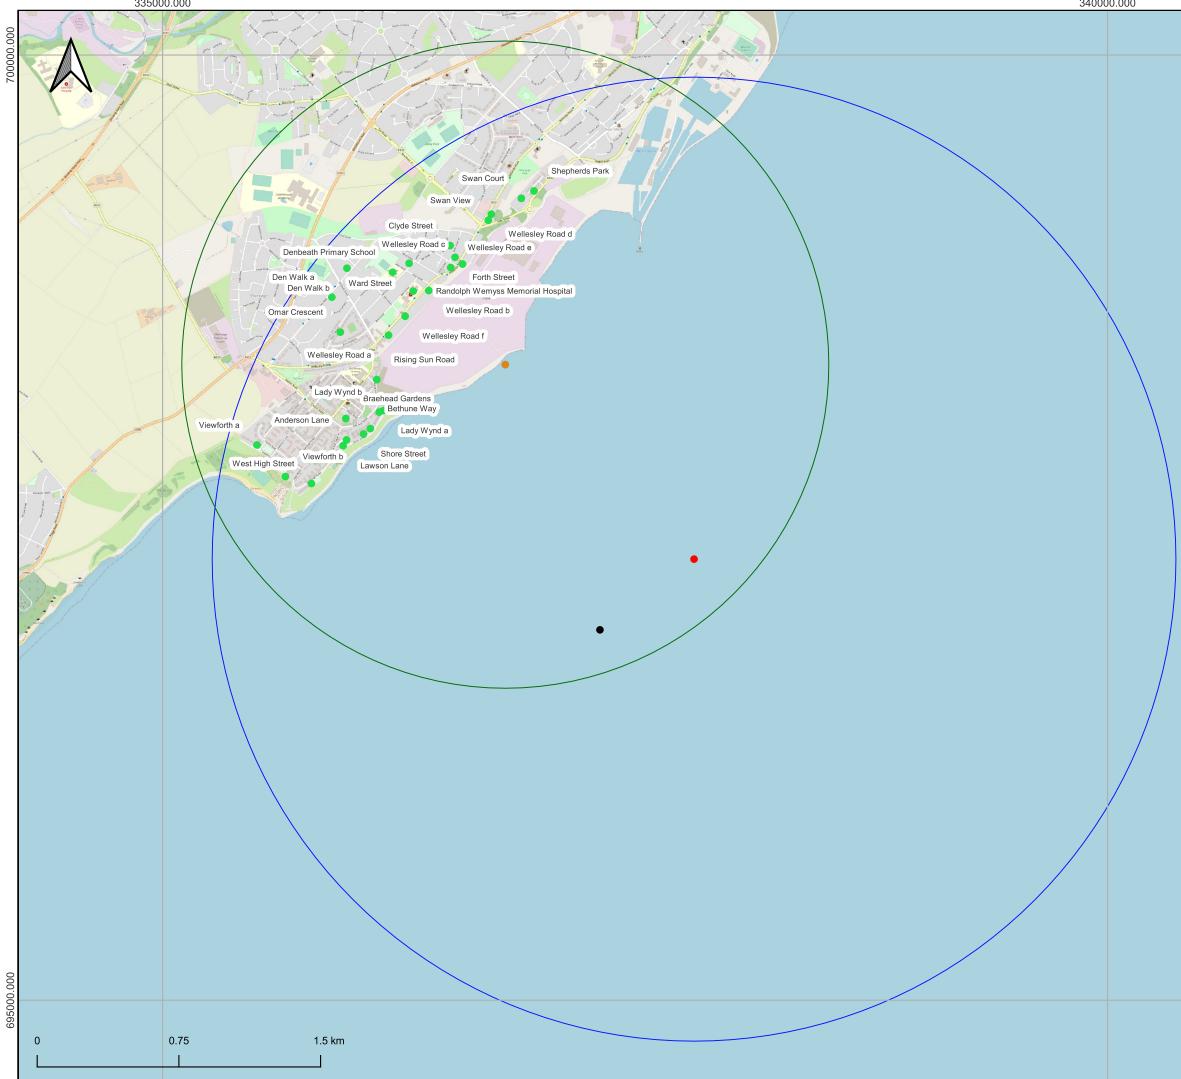

## Legend

| Figure Title: |      | Figure 12.3 - Cumulative Shadow<br>Flicker Study Area |          |            |      |  |
|---------------|------|-------------------------------------------------------|----------|------------|------|--|
| Project:      |      | Forthwind                                             |          |            |      |  |
| Doc. Ref:     |      | FW-DWG-005                                            |          |            |      |  |
| Scale:        |      | 1:20,000                                              |          |            |      |  |
| Rev           | Draw | n                                                     | Approval | Date       | Size |  |
| 00            | GL   |                                                       | MM       | 20/10/2021 | A3   |  |