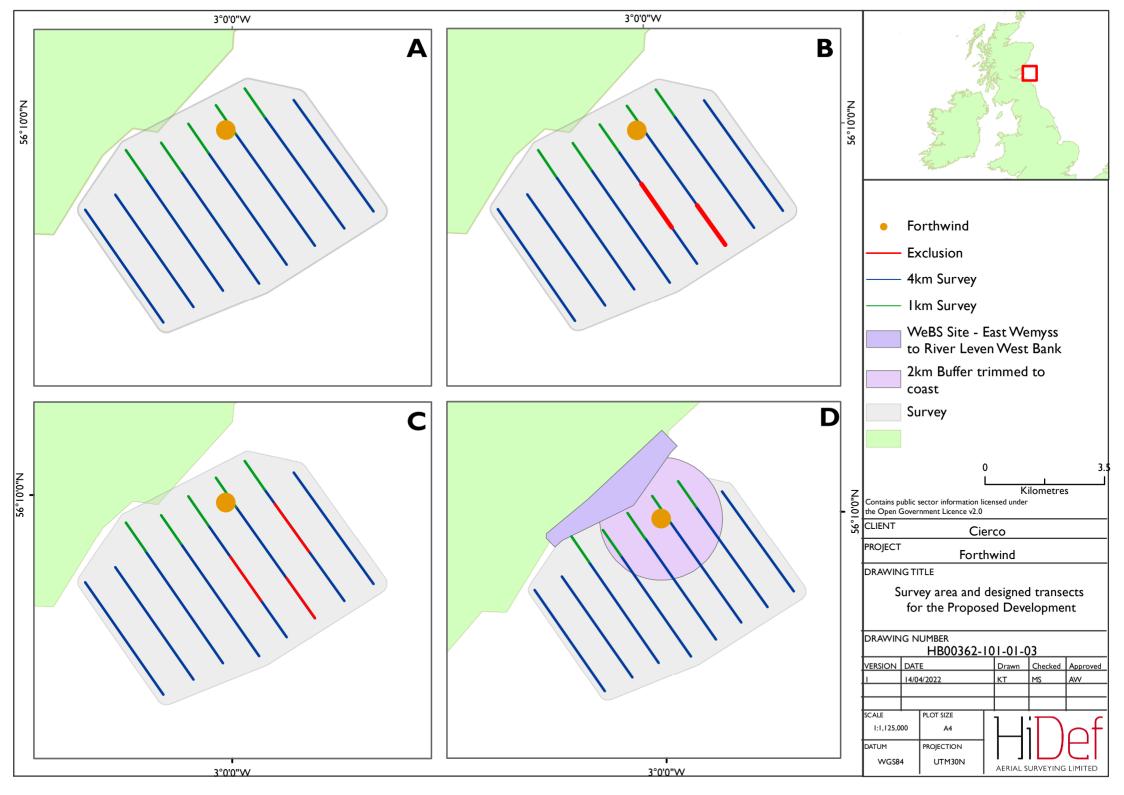

340000.000









Base map and data from OpenStreetMap and OpenStreetMap Foundation (CC-BY-SA). © https://www.openstreetmap.org and contributors., Contains OS data © Crown copyright and database right (2021), OSGB36 / British National Grid









## Legend

Forthwind Infrastructure

Turbine

Metmast •







| Project:  |       | orthwind   |            |      |  |  |
|-----------|-------|------------|------------|------|--|--|
| Doc. Ref: |       | FW-DWG-004 |            |      |  |  |
| Scale     | : 1:  | 30,000     |            |      |  |  |
| Rev       | Drawn | Approval   | Date       | Size |  |  |
| 00        | GL    | MM         | 20/10/2021 | A3   |  |  |





## Legend







| Figure Title: |      | Figure 12.3 - Cumulative Shadow<br>Flicker Study Area |          |