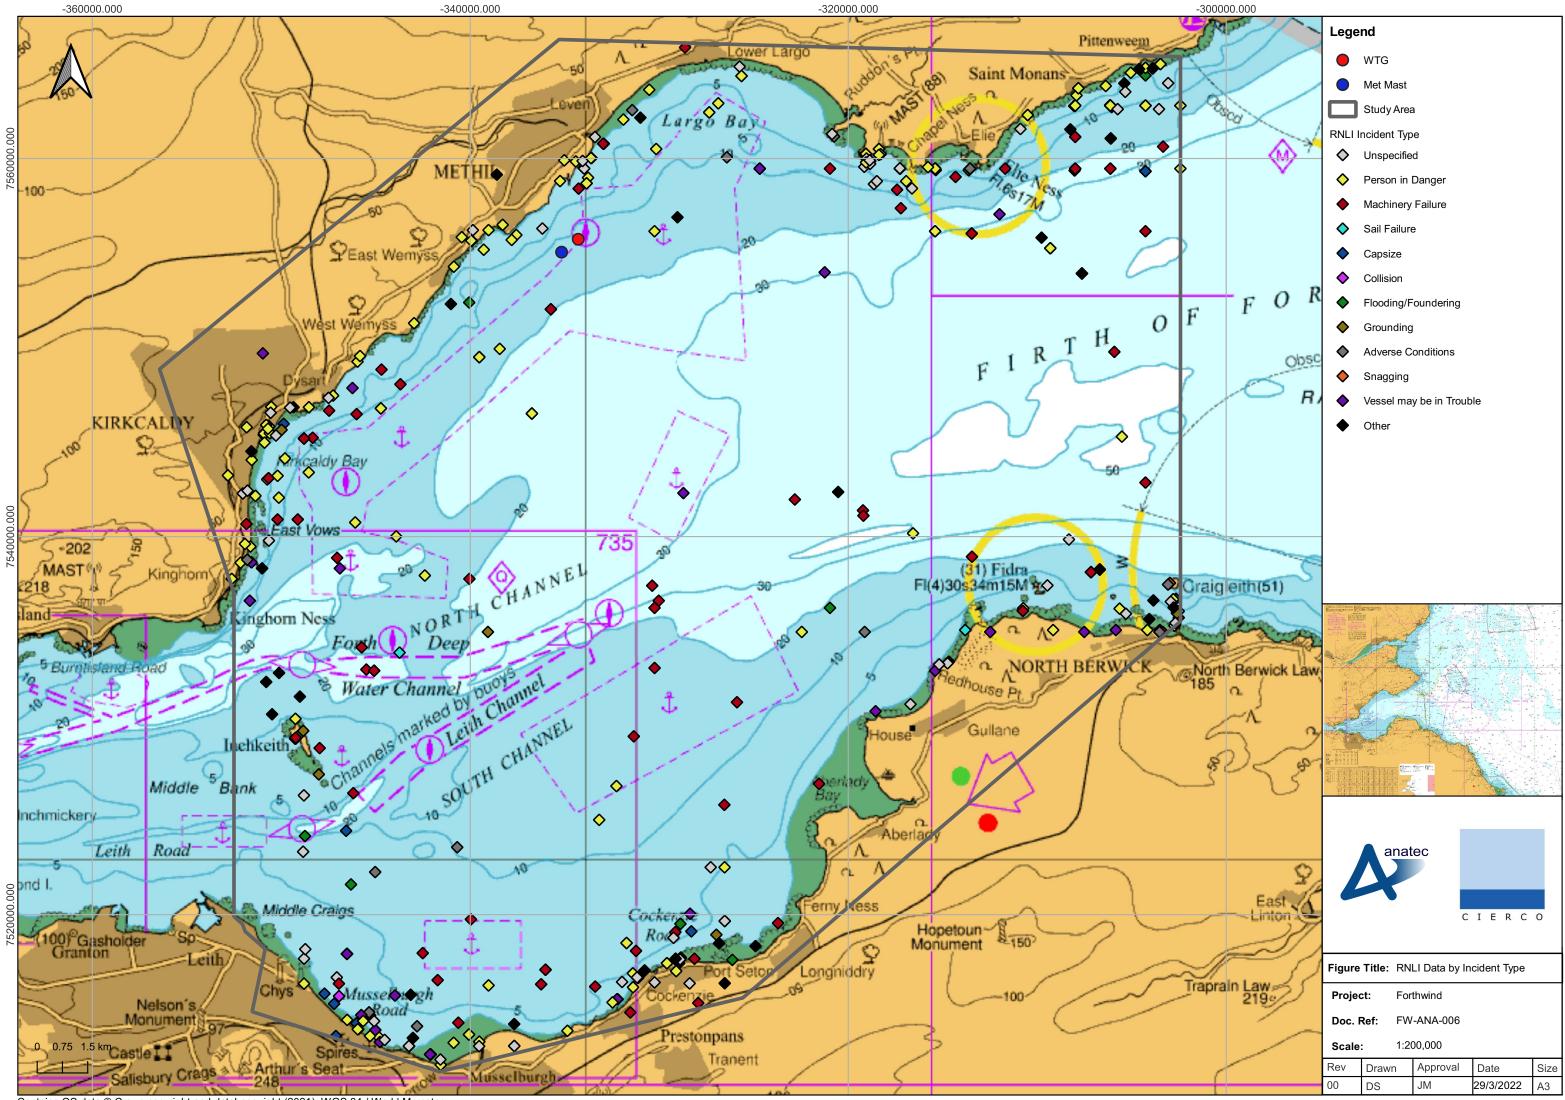

340000.000

Base map and data from OpenStreetMap and OpenStreetMap Foundation (CC-BY-SA). © https://www.openstreetmap.org and contributors., Contains OS data © Crown copyright and database right (2021), OSGB36 / British National Grid

Contains OS data © Crown copyright and database right (2021), WGS 84 / World Mercator

Contains OS data © Crown copyright and database right (2021), WGS 84 / World Mercator

Contains OS data © Crown copyright and database right (2021), WGS 84 / World Mercator

Contains OS data © Crown copyright and database right (2021), WGS 84 / World Mercator

Contains OS data © Crown copyright and database right (2021), WGS 84 / World Mercator

| Legend |
|--------|
|--------|