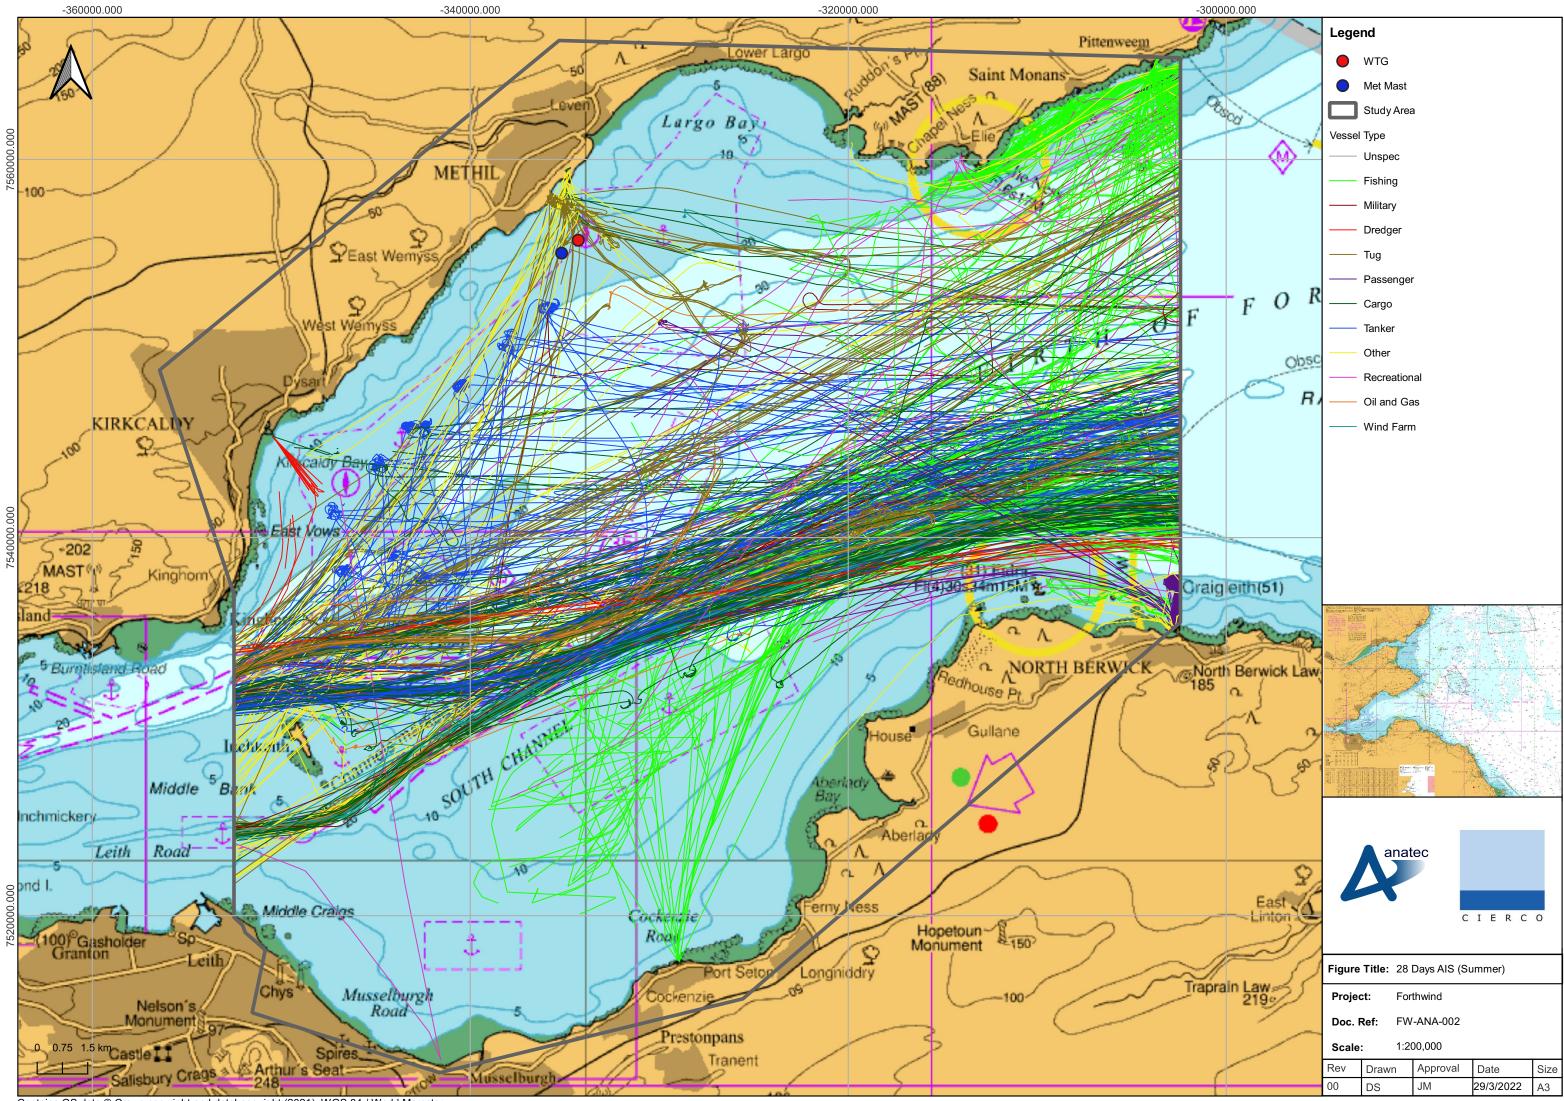

Contains OS data © Crown copyright and database right (2021), WGS 84 / World Mercator

Contains OS data © Crown copyright and database right (2021), WGS 84 / World Mercator

Contains OS data © Crown copyright and database right (2021), WGS 84 / World Mercator