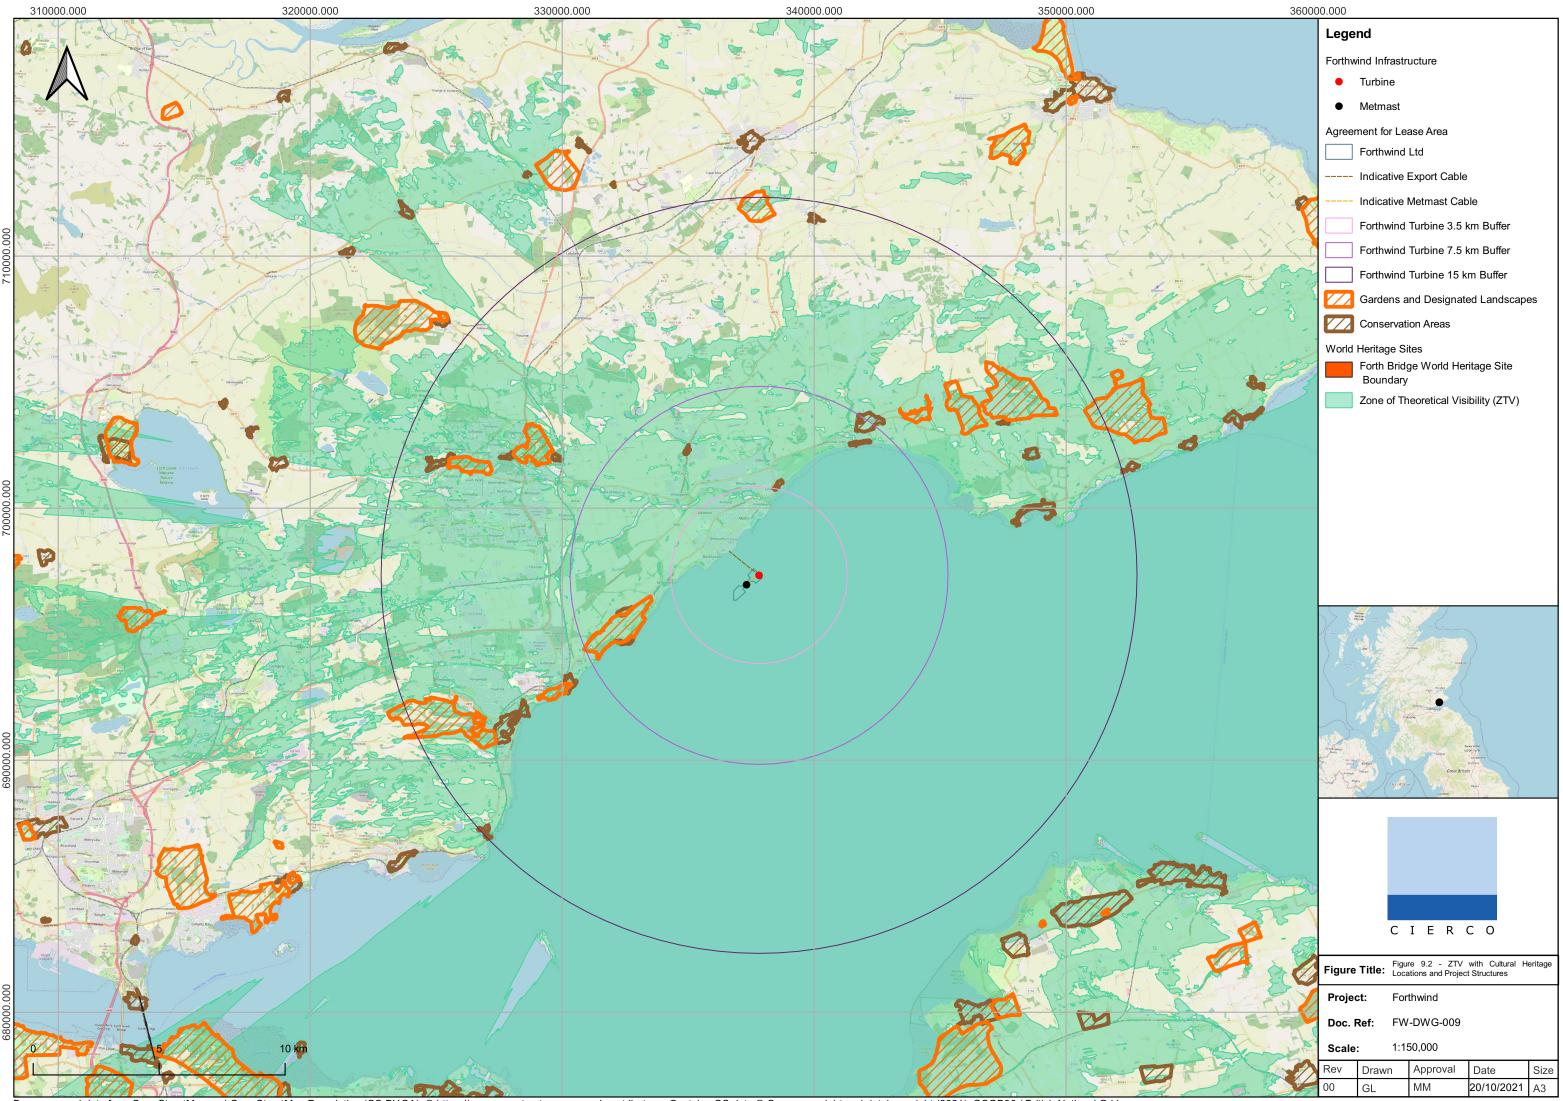

340000.000









Base map and data from OpenStreetMap and OpenStreetMap Foundation (CC-BY-SA). © https://www.openstreetmap.org and contributors., Contains OS data © Crown copyright and database right (2021), OSGB36 / British National Grid









## Legend

Forthwind Infrastructure

Turbine

Metmast •







| Project:  |       | orthwind   |            |      |  |  |
|-----------|-------|------------|------------|------|--|--|
| Doc. Ref: |       | FW-DWG-004 |            |      |  |  |
| Scale     | : 1:  | 30,000     |            |      |  |  |
| Rev       | Drawn | Approval   | Date       | Size |  |  |
| 00        | GL    | MM         | 20/10/2021 | A3   |  |  |





## Legend







| Figure Title: |      | Figure 12.3 - Cumulative Shadow<br>Flicker Study Area |          |            |      |  |
|