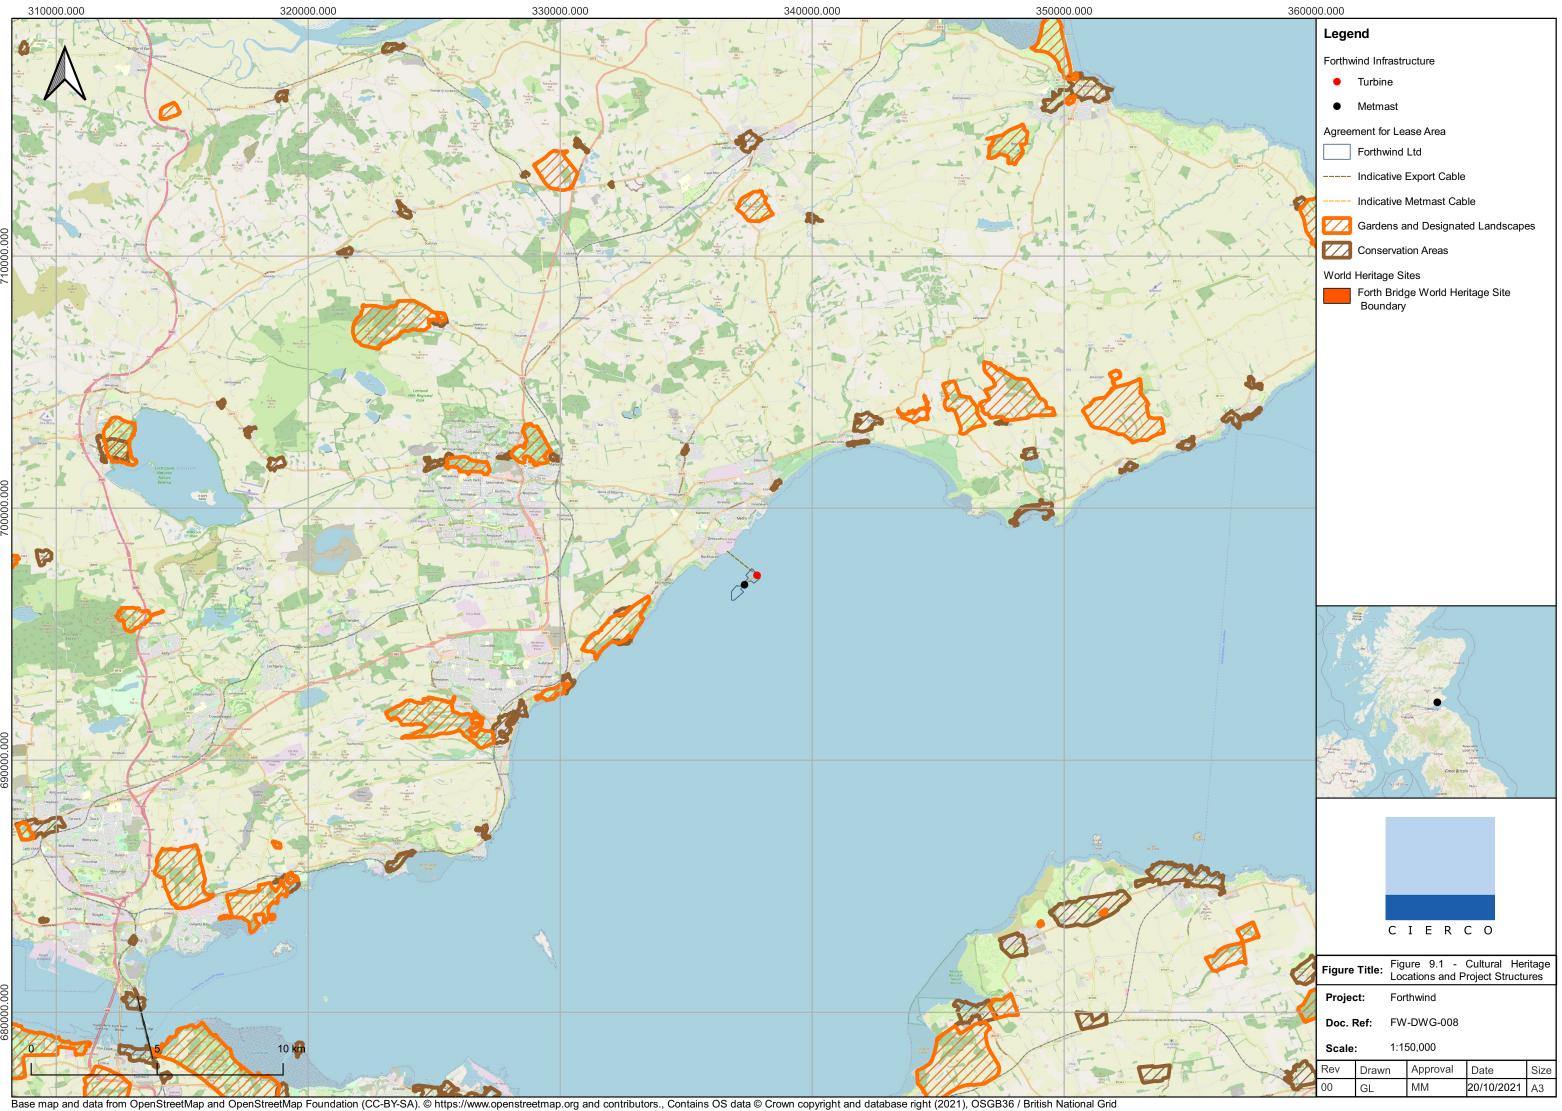

340000.000









Base map and data from OpenStreetMap and OpenStreetMap Foundation (CC-BY-SA). © https://www.openstreetmap.org and contributors., Contains OS data © Crown copyright and database right (2021), OSGB36 / British National Grid









## Legend

Forthwind Infrastructure

Turbine

Metmast •







| Project:  |       | orthwind   |            |      |  |  |
|-----------|-------|------------|------------|------|--|--|
| Doc. Ref: |       | FW-DWG-004 |            |      |  |  |
| Scale     | : 1:  | 30,000     |            |      |  |  |
| Rev       | Drawn | Approval   | Date       | Size |  |  |
| 00        | GL    | MM         | 20/10/2021 | A3   |  |  |





## Legend







| Figure Title: |      | Figure 12.3 - Cumulative Shadow<br>Flicker Study Area |          |            |      |