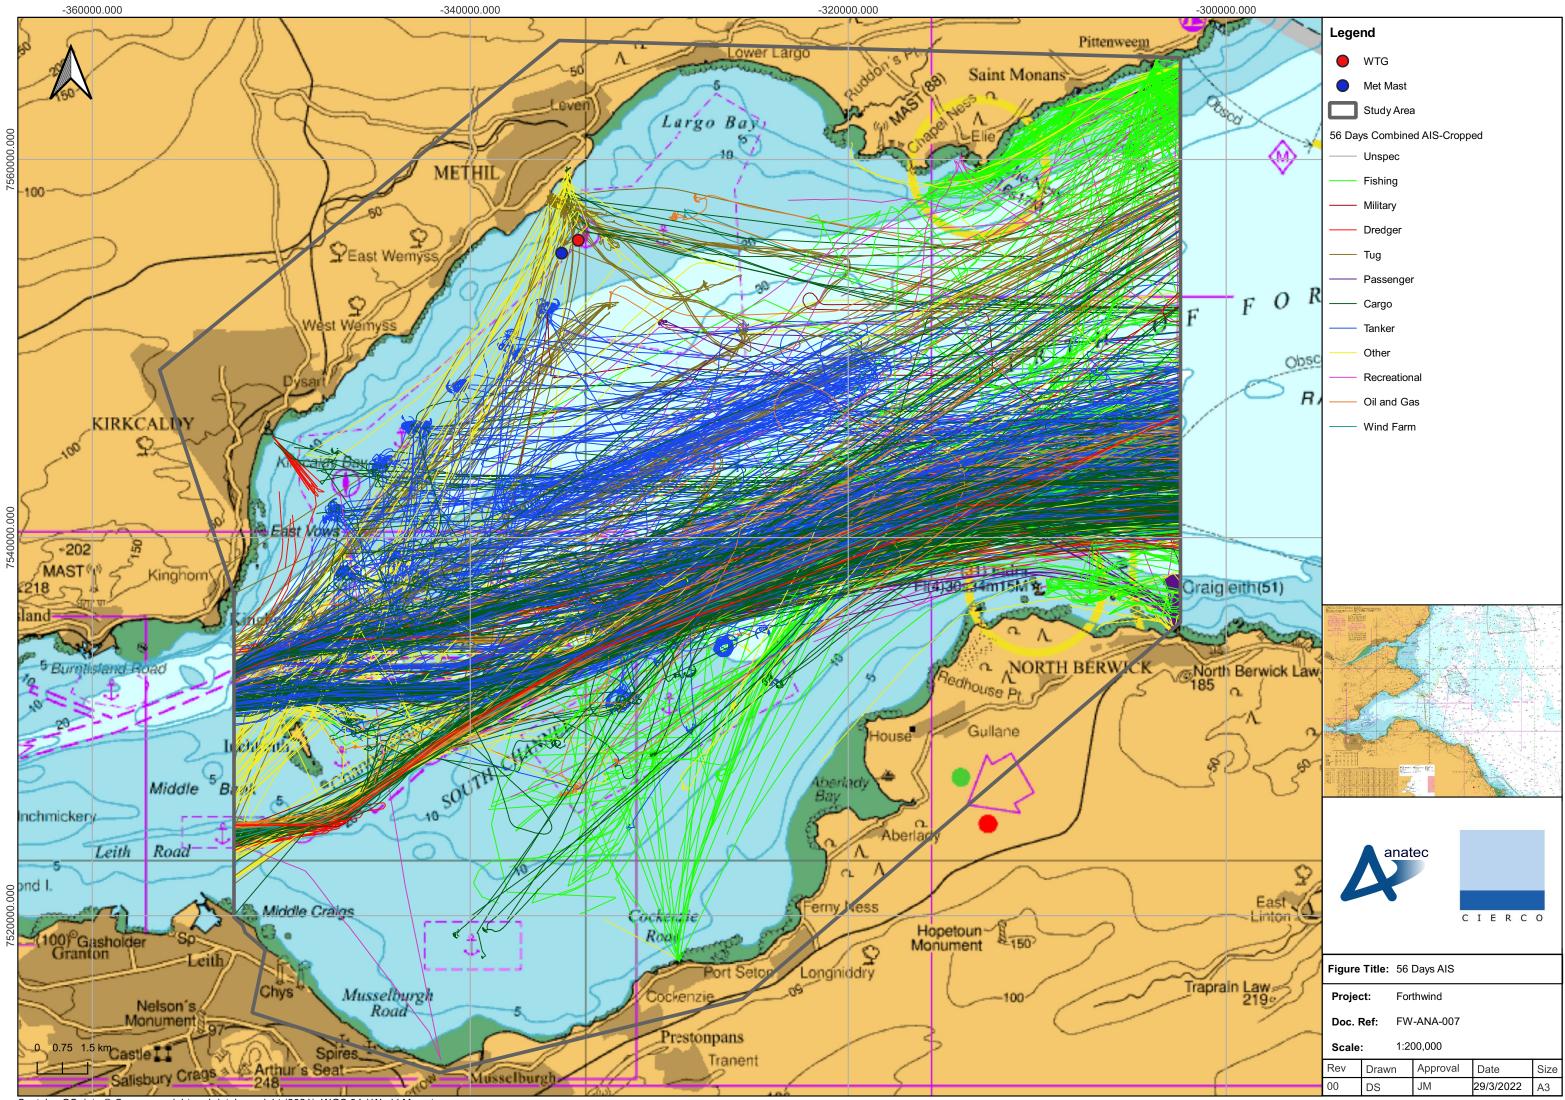

Contains OS data © Crown copyright and database right (2021), WGS 84 / World Mercator

Contains OS data © Crown copyright and database right (2021), WGS 84 / World Mercator

Contains OS data © Crown copyright and database right (2021), WGS 84 / World Mercator