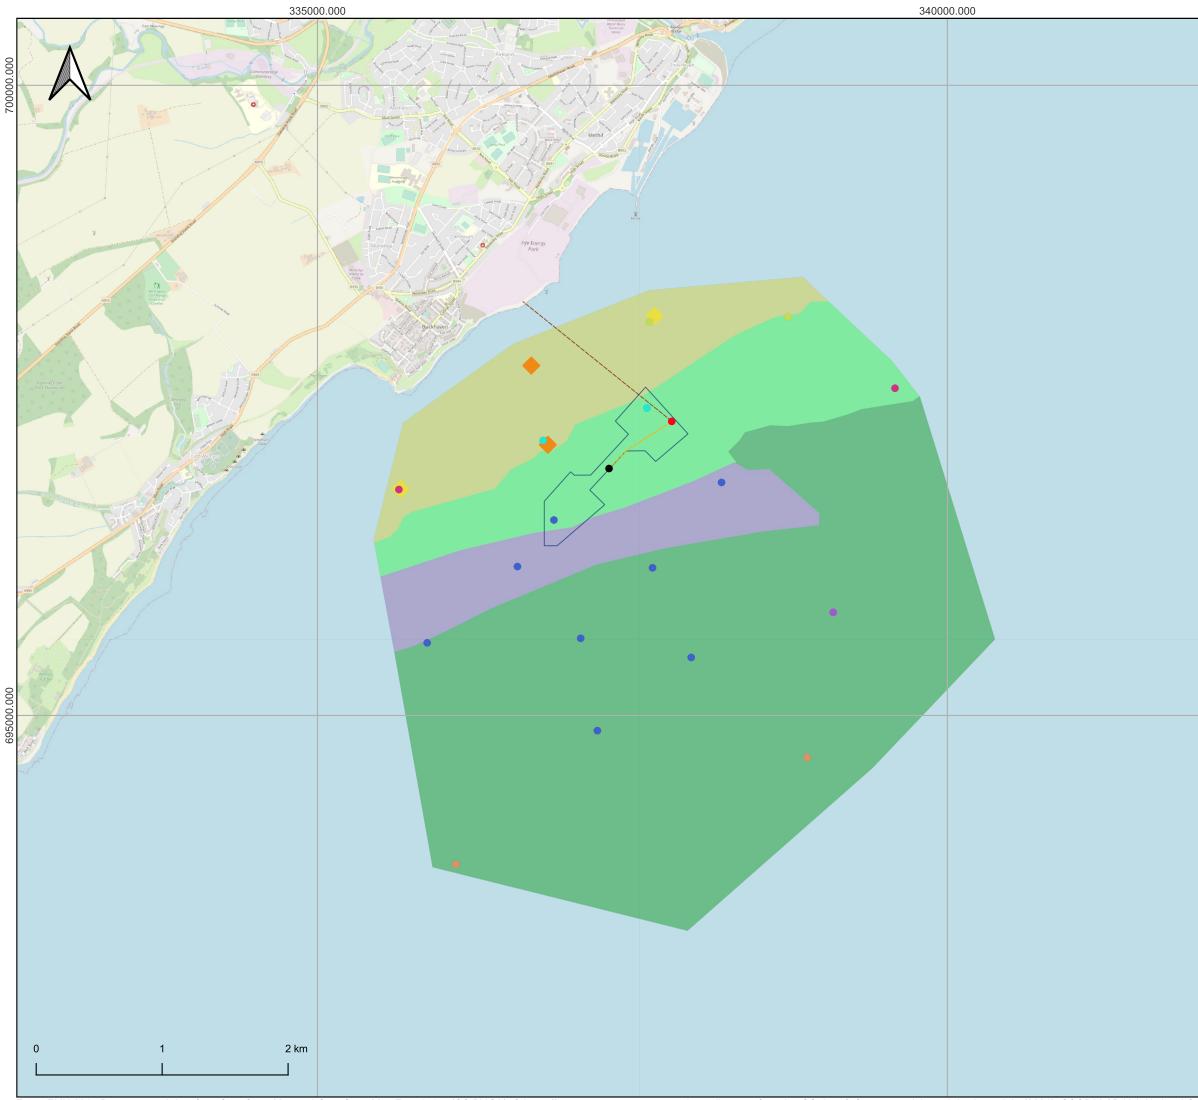

340000.000

Base map and data from OpenStreetMap and OpenStreetMap Foundation (CC-BY-SA). © https://www.openstreetmap.org and contributors., Contains OS data © Crown copyright and database right (2021), OSGB36 / British National Grid