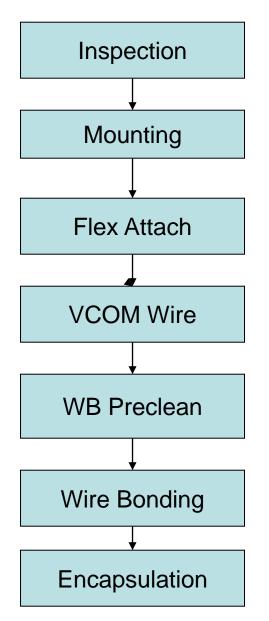

# Mounting and Wirebonding

#### Flex Attach

### VCOM Wire Auto Stripper

#### VCOM Wire Attach

#### Auto Wire Bonder