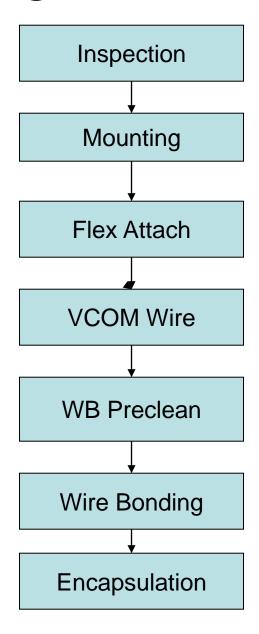

# Coating Chamber



### Coating Chamber Load/Unload



#### Pre-Tilt Measurement



## Dispense and Lamination



## Perimeter Seal Dispense



#### **Lamination Station**



# **UV Curing Racks**



## Wafer Defect Analysis



## Cell Separation



## Laminate Thickness Gauging



#### Wafer Saws



#### Wafer Saw



#### Post Saw Bake Ovens



#### Scribe and Break



#### Glass Scribe



# Singulation Break



# Partially Singulated Wafer



# LC Fill and Plug



## LC Fill



#### LC Fill Chamber



## LC Fill Chamber Closeup



# Cell Plugging



# Plug Dispense



# Plug Pulldown Check



# Plug Spot UV Cure



# Plug UV Cure



# Plug Thermal Cure



# Fringe Inspection



# Cell Inspection



#### **ITO Sunbond Connection**



## **Optical Probe Testing**



### Imager Assembly



## Mounting and Wirebonding



### Mount Adhesive Dispense



# Cell Mounting



#### Flex Attach



#### **Auto Wire Bonder**



#### Wire Bond Pull Tester



### VCOM Wire Auto Stripper



#### **VCOM Wire Attach**



#### **Production Test**



## **Imager Testing**



## Sticking Sample Test



## Color Uniformity Check



### OQC/Pack&Ship



#### Final Clean and Pack



## Vacuum Package Sealer