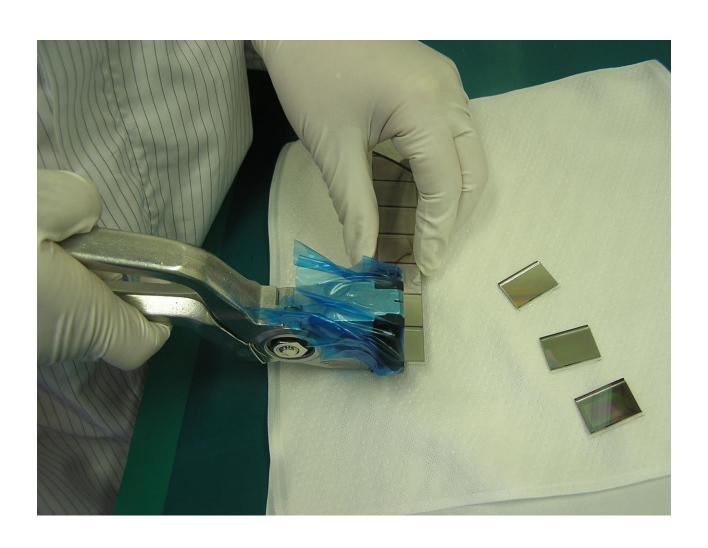

# SpatiaLight LCoS Display Manufacturing

May 2006

#### Laminate Fabrication



## Visual Wafer Inspection



#### **KLA-Tencor Wafer Laser Scanner**



## Leica Wafer Microscpoe



# Coating Chamber



### Coating Chamber Load/Unload



#### Pre-Tilt Measurement



## Dispense and Lamination



## Perimeter Seal Dispense



#### **Lamination Station**



# **UV Curing Racks**



## Wafer Defect Analysis



## Cell Separation



## Laminate Thickness Gauging



#### Wafer Saws



#### Wafer Saw



#### Post Saw Bake Ovens



#### Scribe and Break



#### Glass Scribe



# Singulation Break



# Partially Singulated Wafer



# LC Fill and Plug



## LC Fill



#### LC Fill Chamber



## LC Fill Chamber Closeup



# Cell Plugging



# Plug Dispense



# Plug Pulldown Check



# Plug Spot UV Cure



# Plug UV Cure



# Plug Thermal Cure



# Fringe Inspection



# Cell Inspection



#### **ITO Sunbond Connection**



## **Optical Probe Testing**



### Imager Assembly



## Mounting and Wirebonding



### Mount Adhesive Dispense



# Cell Mounting



#### Flex Attach



#### **Auto Wire Bonder**



#### Wire Bond Pull Tester



### VCOM Wire Auto Stripper



#### **VCOM Wire Attach**



#### **Production Test**



## **Imager Testing**



## Sticking Sample Test



## Color Uniformity Check



### OQC/Pack&Ship



#### Final Clean and Pack



## Vacuum Package Sealer