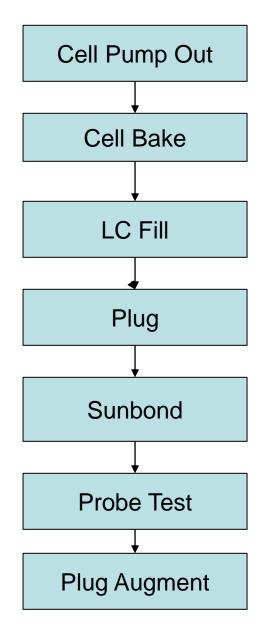

# SpatiaLight LCoS Display Manufacturing

May 2006

#### Laminate Fabrication



## Visual Wafer Inspection



#### **KLA-Tencor Wafer Laser Scanner**



## Leica Wafer Microscpoe



# Coating Chamber



### Coating Chamber Load/Unload



#### Pre-Tilt Measurement



## Dispense and Lamination



## Perimeter Seal Dispense



#### **Lamination Station**



# **UV Curing Racks**



## Wafer Defect Analysis



## Cell Separation



## Laminate Thickness Gauging



#### Wafer Saws



#### Wafer Saw



#### Post Saw Bake Ovens



#### Scribe and Break



#### Glass Scribe



# Singulation Break



# Partially Singulated Wafer



# LC Fill and Plug



## LC Fill



#### LC Fill Chamber



## LC Fill Chamber Closeup



# Cell Plugging



# Plug Dispense



# Plug Pulldown Check



# Plug Spot UV Cure



# Plug UV Cure



# Plug Thermal Cure



# Fringe Inspection



# Cell Inspection



#### **ITO Sunbond Connection**



## **Optical Probe Testing**



### Imager Assembly



## Mounting and Wirebonding



### Mount Adhesive Dispense



# Cell Mounting



#### Flex Attach



#### **Auto Wire Bonder**



#### Wire Bond Pull Tester



### VCOM Wire Auto Stripper



#### **VCOM Wire Attach**



#### **Production Test**



## **Imager Testing**



## Sticking Sample Test



## Color Uniformity Check



### OQC/Pack&Ship



#### Final Clean and Pack



## Vacuum Package Sealer