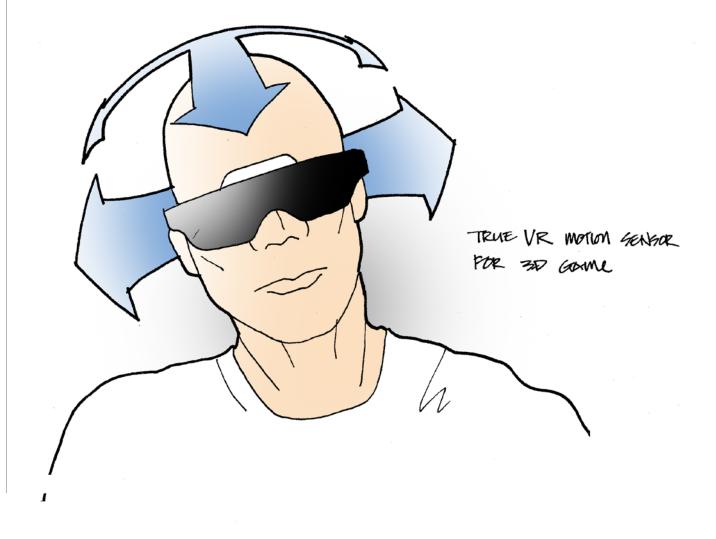

| Confidential

July, 2007

# **Project Objective**

To create form language and look & feel based on the result of Design Research and Strategy. This document will identify usability and propose innovated solutions by 'Brainstorming' session. Ideation sketch and refinement will be pursued based on Design Strategy & Brainstorming phases.

This document will include

Brainstorming Concept Sketch Concept Refinement Rendering 3D Rendering

# Brainstorming

HaA Design | Confidential

# Brainstorming

We identified usability problems and possible improvement features based on interview with gamers.

Following brainstorming ideations is illustration of pure concept idea. No styling nor CMF were involved in this study.



## Headset True VR

Imbedded motion sensor provides true VR for 3D games.



## Headset Sensor Key

Selecting and choosing menus by simply shaking and leaning your head to sides.



## **Headset Vibration**

Haa

Imbedded vibration give you instant feed back for better excitement!



## Haa

## Headset Balance

It is critical to keep the weight balance for headset. Most of HMD on market have weight force toward to the front.

The cord located opposite side of forehead keep the weight balance.

This configuration look similar to scenario from 'Matrix' movie



#### Headset Swing

Other glasses type HMD on market has position securing problem, and strapped goggle type is hard to take off while gaming.

Combination of goggle & glasse type provides secure position and easiness to take off.



July, 2007

## Headset Flexible

Using flexible rubber plastic goggle arm p