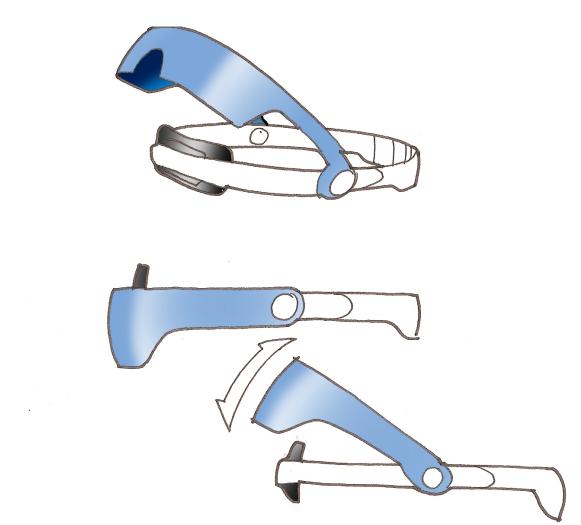

#### Headset Swing

Other glasses type HMD on market has position securing problem, and strapped goggle type is hard to take off while gaming.

Combination of goggle & glasse type provides secure position and easiness to take off.