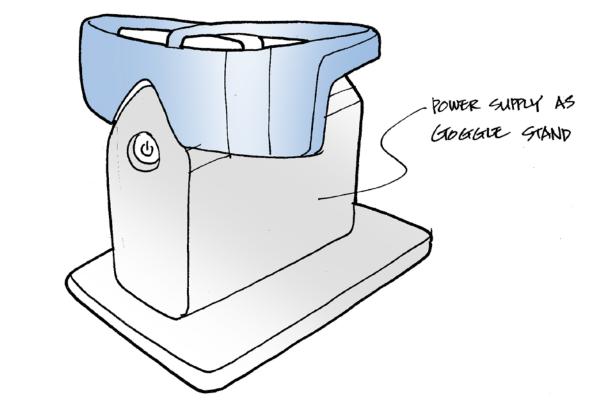

#### Power set Stand

Power supply box can be convert into a lot of different shapes.

Power supply box also can be used as headset stand.