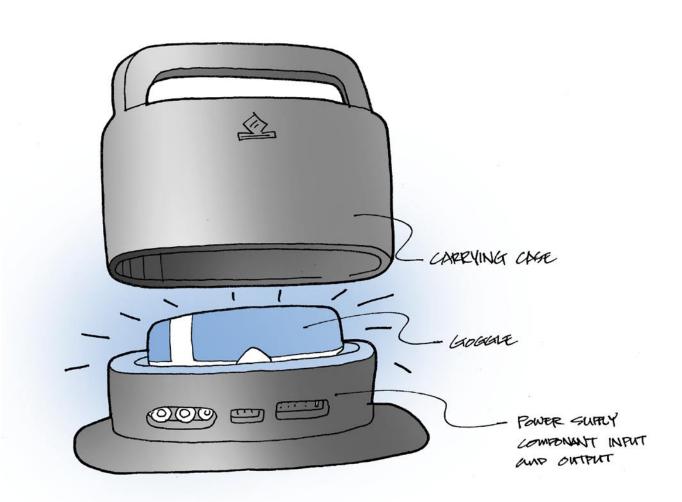

#### Wow Carrying Case

Blue LED light will be on when you open the case. It is part of opening ceremony to impress game players.

From the top to bottom is; carrying case, headset and power unit.

July, 2007