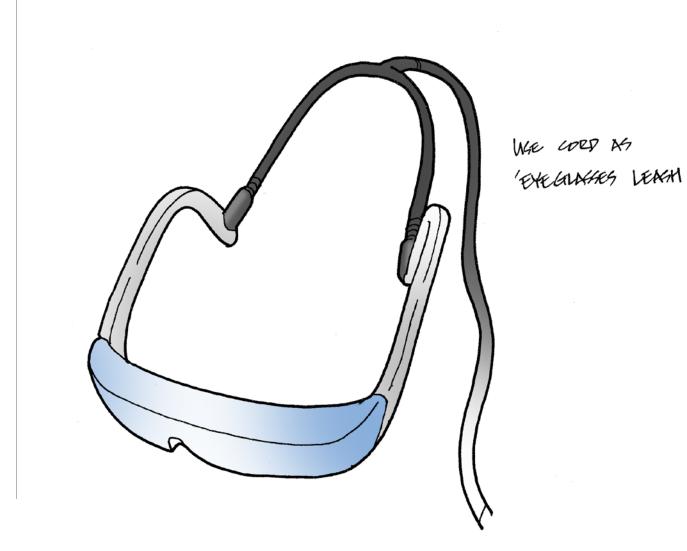

## Headset Leash

Use cord as eyeglasses leash. It maybe hanging on your neck for a short period time.

11