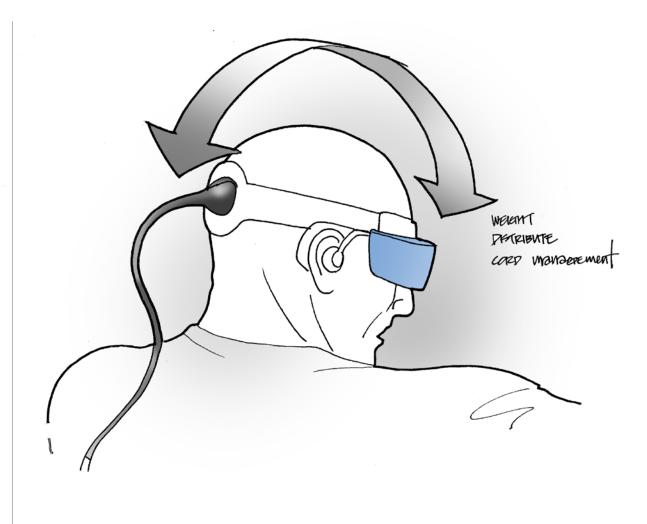

## Headset Balance

It is critical to keep the weight balance for headset. Most of HMD on market have weight force toward to the front.

The cord located opposite side of forehead keep the weight balance.

This configuration look similar to scenario from 'Matrix' movie