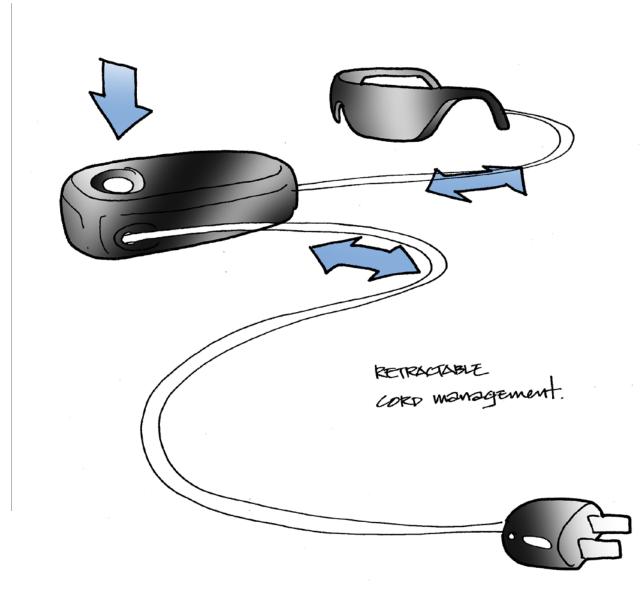

#### Power set Cord

It is always hassle to deal with managing massive cords. Retractable cord management simplifies its usability

SpatiaLight

HaA Design San Francisco

109 Stevenson 3floor San Francisco, CA 94103