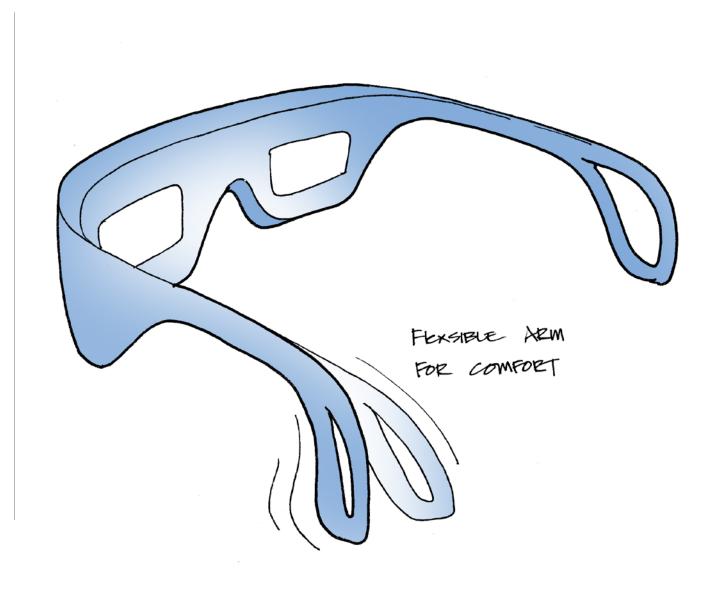

## Headset Flexible

Using flexible rubber plastic goggle arm provides comfort fitting.