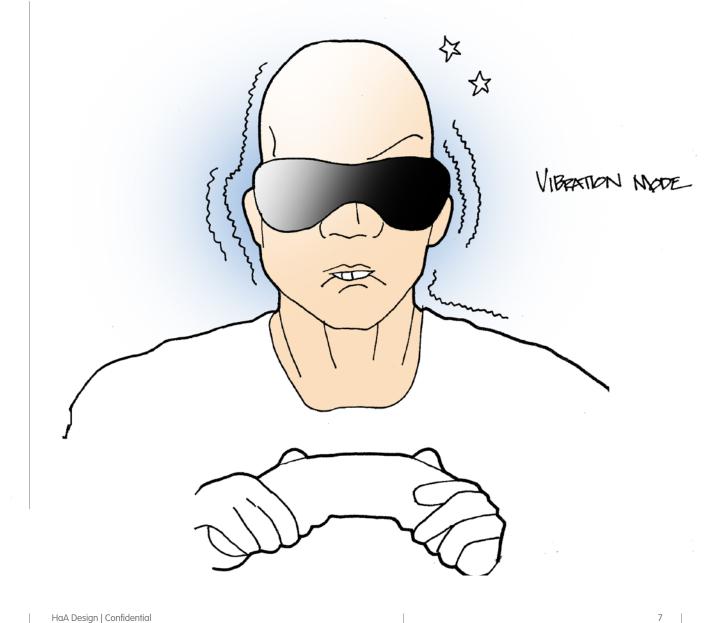

## **Headset Vibration**

Haa

Imbedded vibration give you instant feed back for better excitement!