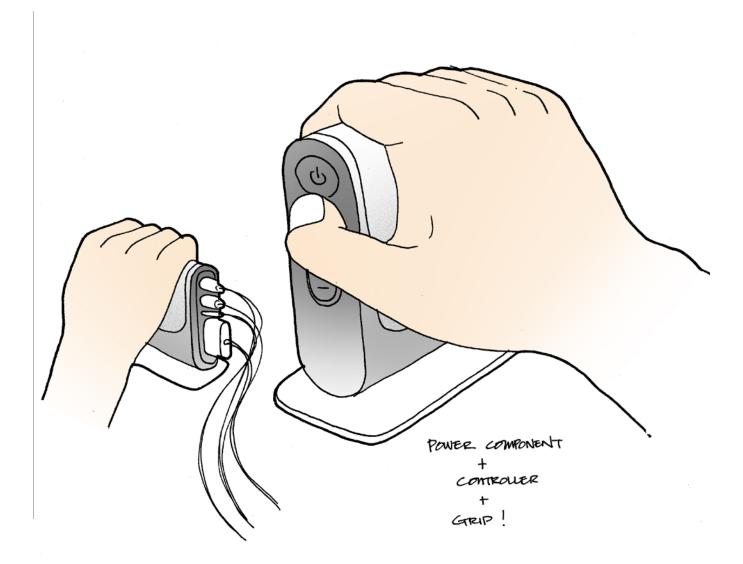

#### Power set Handle

Power supply box can be convert into a lot of different shapes.

Power set + navigate controller + grip handle