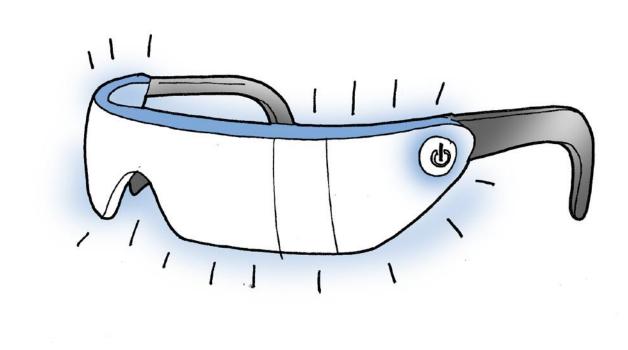

## Wow Illumination

Push start button shows bright LED light creating 'Wow' factor