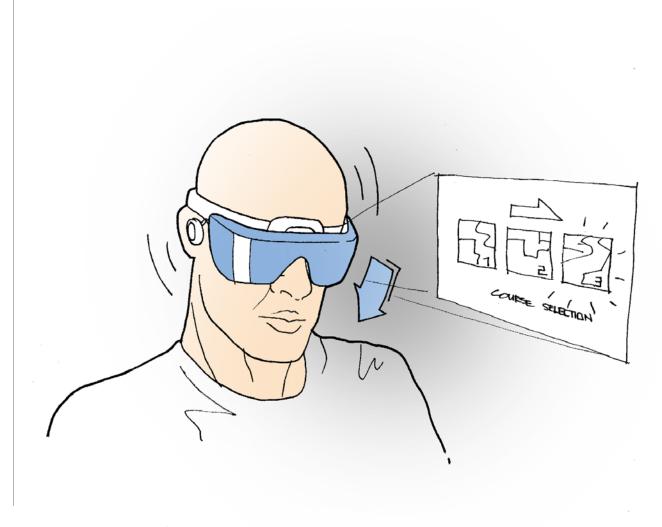

## Headset Sensor Key

Selecting and choosing menus by simply shaking and leaning your head to sides.