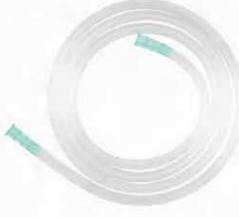

### **Connecting Catheter**

Material Medical Grade PVC

Length 1.75m,2.95m,2.45m,2.95m Any length can be Customized