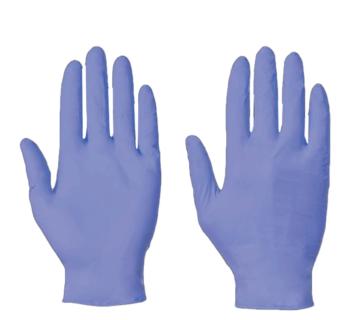

# **Nitrile Gloves**

**Material** *Natural Rubber Latex* 

∭ **Type** Powder-Free

**∭ Size** XS − S − M − L − XL

**Design** Ambidextrous, Maximoum coverrage and protection and textured fingertips

**Packaging** 50 pairs/box, 10 box/carton