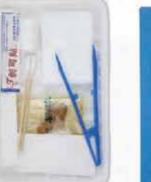

### **Dressing Packs and Minor Procedure Kits**

#### **ENT Examination Kit**

| Otoscope                 | 1PCS |
|--------------------------|------|
| Rhinoscope               | 1PCS |
| laryngoscope             | 1PCS |
| Aperture Drape (40x40cm) | 1PCS |
| Tongue Depressor         | 1PCS |
| Cotton Ball              | 5PCS |
| Paper Towel              | 1PCS |
| Cotton Swab (12cm)       | 5PCS |
| Tray                     | 1PCS |
| Tweezer                  | 1PCS |
|                          |      |