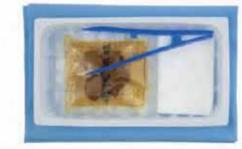

### **Dressing Packs and Minor Procedure Kits**

#### Suture Kit

| Tray                   | 1PCS |
|------------------------|------|
| Triangle Suture Needle | 1PCS |
| Round Suture Needle    | 1PCS |
| Suture Line (1#)       | 1PCS |
| Suture Line (4#)       | 1PCS |
| Alcohol cotton ball    | 1PCS |
| Dry Cotton Ball        | 5PCS |
| Gauze Swab             | 5PCS |
| Scissor                | 1PCS |
| Latex Gloves           | 1PCS |
| Wrapper                | 1PCS |
| Tweezer                | 1PCS |