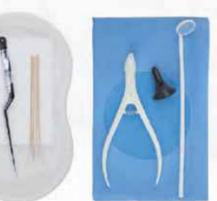

#### **ENT Examination Kit**

| Otoscope                 | 1PCS |
|--------------------------|------|
| Rhinoscope               | 1PCS |
| laryngoscope             | 1PCS |
| Aperture Drape (40x40cm) | 1PCS |
| Tongue Depressor         | 1PCS |
| Cotton Ball              | 5PCS |
| Paper Towel              | 1PCS |
| Cotton Swab (12cm)       | 5PCS |
| Tray                     | 1PCS |
| Tweezer                  | 1PCS |
|                          |      |