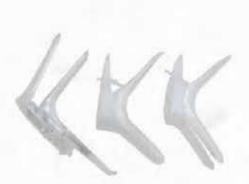

### Vaginal Speculum

Material Medical Grade Polystyrene(PS)

Size

OEM:Customer's Design Is Welcome

Screw Type;Push Type etc.

**Features** Latex -free;Smooth ;Rounded Ends