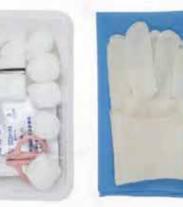

### **Dressing Packs and Minor Procedure Kits**

#### **Dialysis Care Kit**

| Latex Examination Gloves   | 2PCS |
|----------------------------|------|
| Adhesive Tape(1.5x15cm)    | 6PCS |
| Utility Drape (40x50cm)    | 1PCS |
| Gauze Lamination (8x8cmx8) | 3PCS |
| Cotton Swab (8cm)          | 2PCS |
| Bandaid (1.5x2.3cm)        | 2PCS |
| odophor Cotton Swab        | 2PCS |
| Infusion Band (3.8x8cm)    | 2PCS |
| Hemostatic Cotton Roll     | 2PCS |
| Tray                       | 1PCS |
| Wrapper (50x50cm)          | 1PCS |
| Tweezer                    | 1PCS |