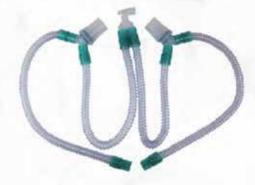

### **Breathing Circuit**

**Length** 

1.2m 1.6m 1.8m Any Length Can Be Customized

In Tube Diameter

Tube Diamete

22mm 15mm

 Type

 Adult & Pediatric

 Applicable Scope

 Anesthesiology; Operation Room; ICU; etc.

 Material

 EVA; PP;Medical Grade PVC