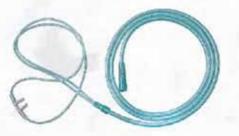

### **Connecting Catheter**

Material Medical Grade PVC

Length 1.75m,2.95m,2.45m,2.95m Any length can be Customized

### Nasal Cannula

Material Medical Grade PVC Type single nose plug and double nose frame Length 1.5m,2.m,2.5m,3m Outer diameter 9.0±0.1mm Thickness 1.35±0.1mm