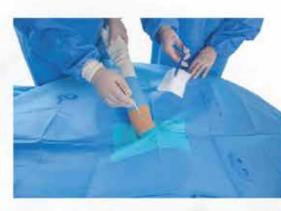

# Custom Procedure Packs

#### Ophthalmology Pack

Ophthalmology Drape (115x160cm)1PCSSurgical Gown (115x145cm)2PCSUtility Drape (100x100cm)5PCSInstrument Table Cover (150x190cm)1PCS

#### **Upper Extremity Pack**

| OP Tape (9x50cm)                  | 4PCS |
|-----------------------------------|------|
| Adhesive Drape (75x80cm)          | 2PCS |
| Adhesive Drape (50x75cm)          | 1PCS |
| Utility Drape (120x150cm)         | 3PCS |
| Split Drape (100x100cm)           | 1PCS |
| Upper Extremity Drape (230x360cm) | 1PCS |
| Impervious Stockinette (22x75cm)  | 1PCS |
| Surgical Gown (115x145cm)         | 1PCS |
| Wrapper (150x240cm)               | 1PCS |
| Elastic Bandage (10x450cm)        | 2PCS |

#### Head and Neck Pack

| Hand Towel (30x34cm)                 | 4PCS |
|--------------------------------------|------|
| Standard Surgical Gown (125x150cm)   | 1PCS |
| Reinforced Surgical Gown (125x150cm) | 1PCS |
| Split Drape (180x290cm)              | 1PCS |
| Head Drape (100x100cm)               | 1PCS |
| Adhesive Drape (130x115cm)           | 1PCS |
| Suture Bag (16x29cm)                 | 1PCS |
| Instrument Table Cover (150x190cm)   | 1PCS |
| Mayo Stand Cover (80x145cm)          | 1PCS |

### Lower Extremity Pack

| Impervious Stockinette (22x75cm)   | 1PCS |
|------------------------------------|------|
| Liquid Collection Pouch (50x72cm)  | 1PCS |
| Adhesive Drape (75x80cm)           | 2PCS |
| Split Drape (100x100cm)            | 1PCS |
| UtilityDrape (150x150cm)           | 1PCS |
| Lower Extremity Drape (200x300cm)  | 1PCS |
| Instrument Table Cover (150x240cm) | 1PCS |
| Elastic Bandage (10x450cm)         | 2PCS |

#### Oral Pack

| and the second se | -    |
|-----------------------------------------------------------------------------------------------------------------------------------------------------------------------------------------------------------------------------------------------------------------------------------------------------------------------------------------------------------------------------------------------------------------------------------------------------------------------------------------------------------------------------------------------------------------------------------------------------------------------------------------------------------------------------------------------------|------|
| Measuring Cup (150ml)                                                                                                                                                                                                                                                                                                                                                                                                                                                                                                                                                                                                                                                                               | 1PCS |
| Kidney Tray (500ml)                                                                                                                                                                                                                                                                                                                                                                                                                                                                                                                                                                                                                                                                                 | 1PCS |
| Gauze Swab (8x10cmx8p)                                                                                                                                                                                                                                                                                                                                                                                                                                                                                                                                                                                                                                                                              | 5PCS |
| Surgical Gown (115x145cm)                                                                                                                                                                                                                                                                                                                                                                                                                                                                                                                                                                                                                                                                           | 2PCS |
| Oral Surgical Drape (120x180cm)                                                                                                                                                                                                                                                                                                                                                                                                                                                                                                                                                                                                                                                                     | 1PCS |
| Instrument Table Cover (120x180cm)                                                                                                                                                                                                                                                                                                                                                                                                                                                                                                                                                                                                                                                                  | 1PCS |
| Cotton Ball (Small)                                                                                                                                                                                                                                                                                                                                                                                                                                                                                                                                                                                                                                                                                 | 1PCS |
|                                                                                                                                                                                                                                                                                                                                                                                                                                                                                                                                                                                                                                                                                                     |      |

#### Arthroscopy Pack

| Hand Towel (30x34cm)                 | 4PCS |
|--------------------------------------|------|
| Reinforced Surgical Gown (125x150cm) | 2PCS |
| Arthroscopy Drape (200x320cm)        | 1PCS |
| Liquid Collection Pouch (45x75cm)    | 1PCS |
| Legging (40x75cm)                    | 1PCS |
| Skin Marker And Ruler (0.3-0.5cm)    | 1PCS |
| OP Tape (9x50cm)                     | 2PCS |
| Instrument Table Cover (150x200cm)   | 1PCS |
| Wrapper (100x100cm)                  | 1PCS |
| Elastic Bandage (10x450cm)           | 1PCS |