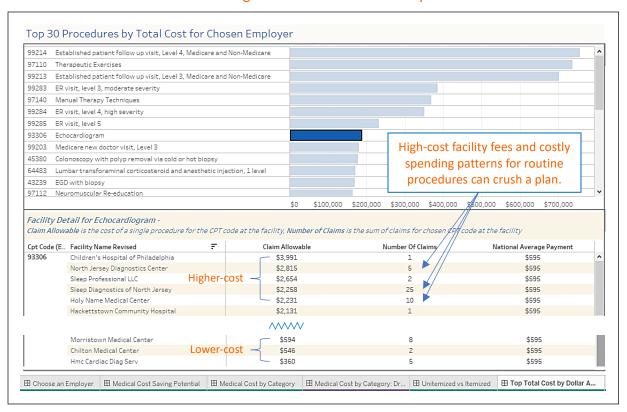

#### **Example: Echocardiogram** A test of the action of the heart using ultrasound. Performed by a technician.