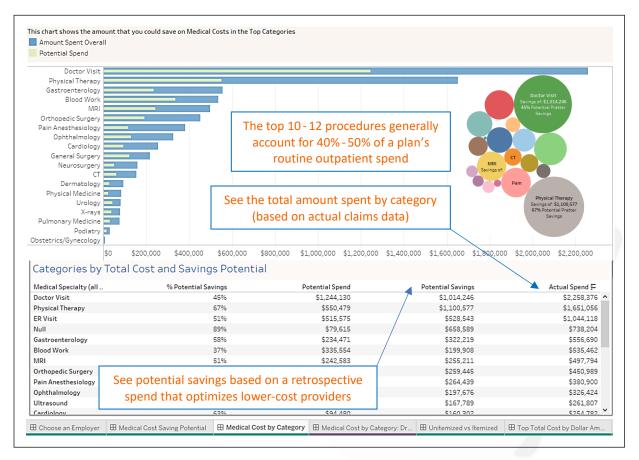

#### Example: Top 30 Routine Outpatient Procedures (data from actual report)

# MCSA: Quick Visualization of Key Claims Data