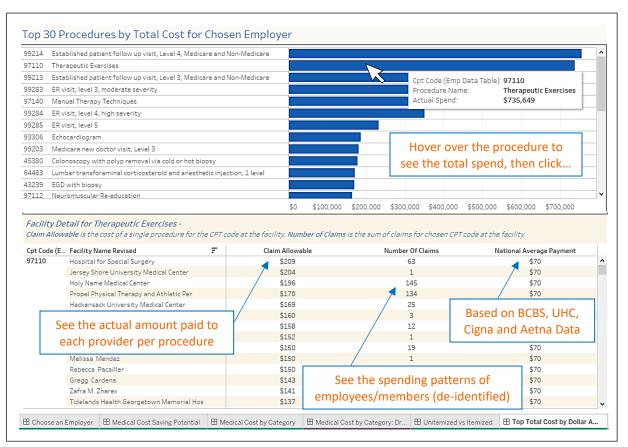

#### Example: Top 30 Routine Outpatient Procedures (data from actual report)

# MCSA: Quick Visualization of Key Claims Data