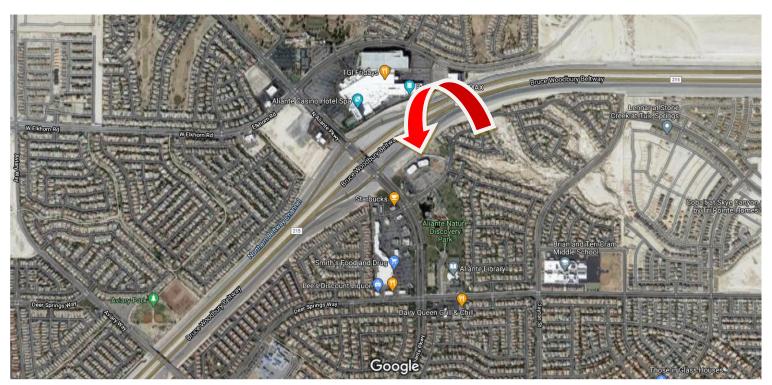

The future multiple monopalm facility will consist of a 75', 65' and 55' monopalm and is located at the I-215 N & N. Aliante Parkway interchange just south of the Aliante Hotel & Casino. The site will provide much needed coverage & capacity to a high density of residential homes at southern end of the Aliante master planned community, in addition to a busy commercial center, Aliante Library and the Aliante Nature Discovery Park.

## **Aerial View of Site Location**