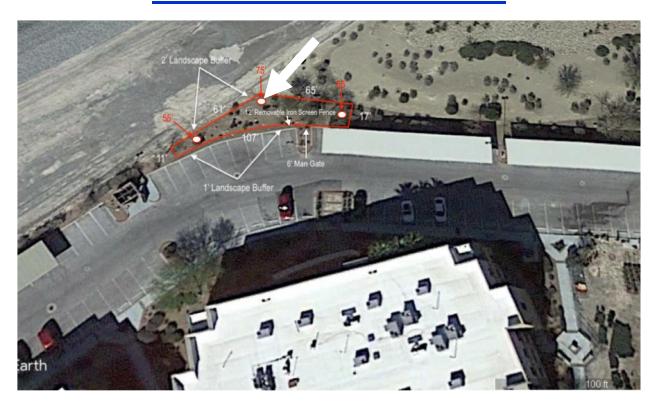

Site Name: NV – Aliante

**2470** Nature Park Dr. — APN# 124-20-501-008 North Las Vegas, NV 89084

**Latitude:** 36° 17′ 24.21″ N **Longitude:** 115° 10′ 38.36″ W

36.290058 -115.177322

**AMSL:** 2,329' **Type:** 75' Monopalm with future 65' & 55' Monopalm