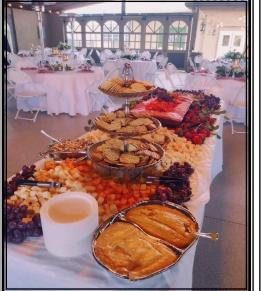

# **APPETIZERS & NIBBLERS**

**HOT ARTICHOKE & SPINACH. BLUE CRAB or BUFFALO CHICKEN DIPS MEATBALL MARINARA**, **ANTIPASTA SKEWERS,** CRAB-STUFFED MUSHROOMS. CHEESE & CRACKERS PLATTER, STEAMED SHRIMP, **OLIVES PLATTER, VEGETABLE & DIP,** BEER CHEESE WITH SOFT PRETZELS. STRAWBERRY & FRUIT DIP PLATTER. TIERED PINEAPPLE TREE WITH FRESH STRAWBERRIES AND PINEAPPLE