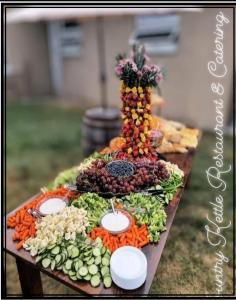

# **VEGETABLES**

\*CORN \*BABY CARROTS \*PA BLEND "Broccoli, Yellow Carrots, Beans, Red Bell Peppers" \*GREEN BEANS ALMONDINE \*PRINCE EDWARD BLEND "Green & Yellow Beans and Baby Carrots " \*BROCCOLI FLORETS . \*APPLE SAUCE, FRESH FRUIT

# **APPETIZERS & NIBBLERS**

**HOT ARTICHOKE & SPINACH. BLUE CRAB or BUFFALO CHICKEN DIPS MEATBALL MARINARA**, **ANTIPASTA SKEWERS,** CRAB-STUFFED MUSHROOMS. CHEESE & CRACKERS PLATTER, STEAMED SHRIMP, **OLIVES PLATTER, VEGETABLE & DIP,** BEER CHEESE WITH SOFT PRETZELS. STRAWBERRY & FRUIT DIP PLATTER. TIERED PINEAPPLE TREE WITH FRESH STRAWBERRIES AND PINEAPPLE