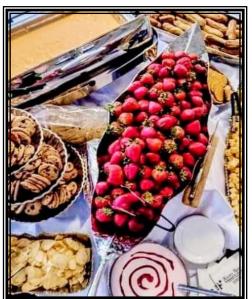

# **APPETIZERS & NIBBLERS**

**HOT ARTICHOKE & SPINACH. BLUE CRAB or BUFFALO CHICKEN DIPS MEATBALL MARINARA**, **ANTIPASTA SKEWERS,** CRAB-STUFFED MUSHROOMS. CHEESE & CRACKERS PLATTER, STEAMED SHRIMP, **OLIVES PLATTER, VEGETABLE & DIP,** BEER CHEESE WITH SOFT PRETZELS. STRAWBERRY & FRUIT DIP PLATTER. TIERED PINEAPPLE TREE WITH FRESH STRAWBERRIES AND PINEAPPLE